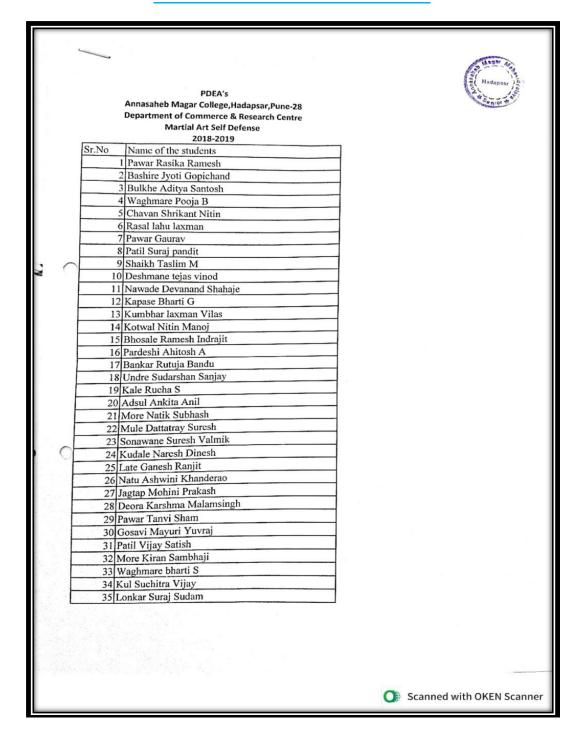

e (23) Simulation Software



### Attendance (23) Simulation Software



### <u>Certificate</u> <u>Simulation Software</u>



Pune District Education Association's

### ANNASAHEB MAGAR MAHAVIDYALAYA, Hadapsar, Pune – 411028. Maharashtra.(INDIA)



Value Added Course On

"Simulation Software"

CERTIFICATE

This is certify that **BHOR VAIBHAV DADA** has participated in value added course On "Simulation Software" from 01/10/2018 to 18/10/2018, organized by Department of ELECTRONICS, Annasaheb Magar Mahavidyalaya, Hadapsar Pune - 411028.

IOAC Continuor
Co-ordinatior
IOAC Committee
Anneseheb Magar Mehavidyataya,
Hadapsar, Pune-25.

HOD Electronics

Department of Electronics

Annasaheb Magar Mahavidyalaya,
Hadapsar, Pune-411028.

PAINCIPAL mashleb Magar Mahavidyalaya, Hadapsar, Pune-411028.











|          | Annasaheb Magar Co                        | PDEA'S<br>llege, had    | dapsar, P    | une-4110          | 28