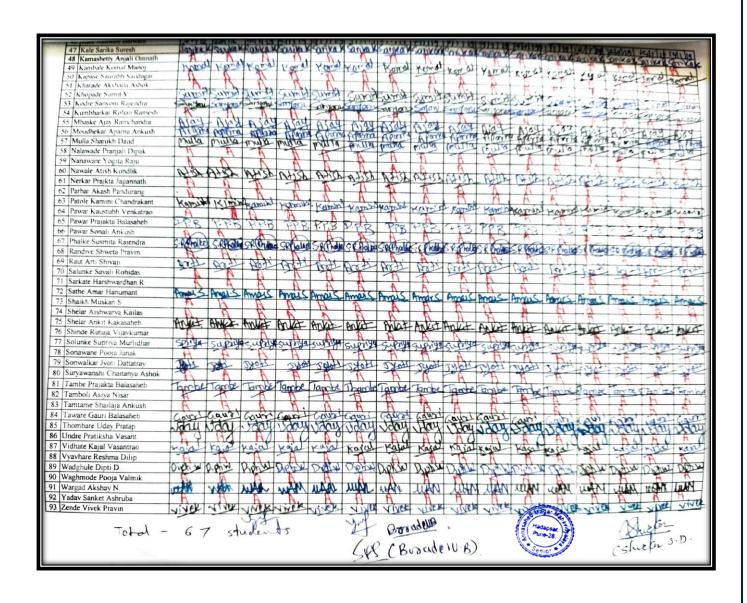

### Index 2018-2019

| Sr. | Name of Certificate Course/ Add on                     | No of    |                       |          |
|-----|--------------------------------------------------------|----------|-----------------------|----------|
| No. | Course                                                 | Students | Department            | Page No. |
| 1.  | Mushroom Cultivation                                   | 65       | Botany                | 3–18     |
| 2.  | Basic skills in Spoken English                         | 40       | English               | 19-25    |
| 3.  | ICT Course                                             | 40       | Hindi                 | 26-31    |
| 4.  | Aquarium Management                                    | 72       | Zoology               | 32-43    |
| 5.  | Income Tax Return E Filling                            | 30       | Commerce              | 44-47    |
| 6.  | Watershed Management Training<br>Sector                | 94       | Geography             | 48-58    |
| 7.  | Reform in banking sector                               | 60       | Commerce              | 59-85    |
| 8.  | System Testing                                         | 30       | Comp. Sci.            | 86-89    |
| 9.  | Digital marketing                                      | 31       | BBA                   | 90-96    |
| 10. | PCB Designing by                                       | 44       | Electronics           | 97-101   |
| 11. | <b>Human Rights Educations</b>                         | 95       | Political<br>Science  | 102-113  |
| 12. | Tally ERP 9 with GST                                   | 228      | Commerce              | 114-134  |
| 13. | Laboratory and Industrial Safety"                      | 45       | Chemistry             | 135-145  |
| 14. | Basic Science                                          | 76       | Phy., Math. and Stat. | 146-159  |
| 15. | Basic concept and analytical of genetics               | 67       | Microbiology          | 160-167  |
| 16. | Python programming                                     | 31       | Math's                | 168-172  |
| 17. | Yoga therapy                                           | 155      | Commerce              | 173-189  |
| 18. | cyber awareness                                        | 62       | BBA(CA)               | 190-197  |
| 19. | Atomic and Molecular Characterization Techniques       | 22       | Physics               | 198-203  |
| 20. | Plant Propagation techniques and<br>Nursery Management | 73       | Botany                | 204-212  |
| 21. | Vermiculture                                           | 44       | Zoology               | 213-226  |
| 22. | Data Communication and Security Methods                | 431      | Comp. Sci.            | 227-280  |
| 23. | Stress Management                                      | 30       | Psychology            | 281-284  |
| 24. | E-Commerce                                             | 25       | Commerce              | 285-288  |
| 25. | Child Psychology                                       | 17       | Psychology            | 289-293  |
| 26. | Simulation Software                                    | 23       | Comp. Sci.            | 294-298  |
| 27. | Martial Arts-Self Defense                              | 120      | Commerce              | 299-312  |
| 28. | Soap Making                                            | 93       | Chemistry             | 313-322  |
| 29. | Content Writing                                        | 47       | English               | 323-327  |
| 30. | Bhasha Anuvad (Language Translation)                   | 69       | Marathi               | 328-335  |
|     | Total Students                                         | 2259     |                       |          |