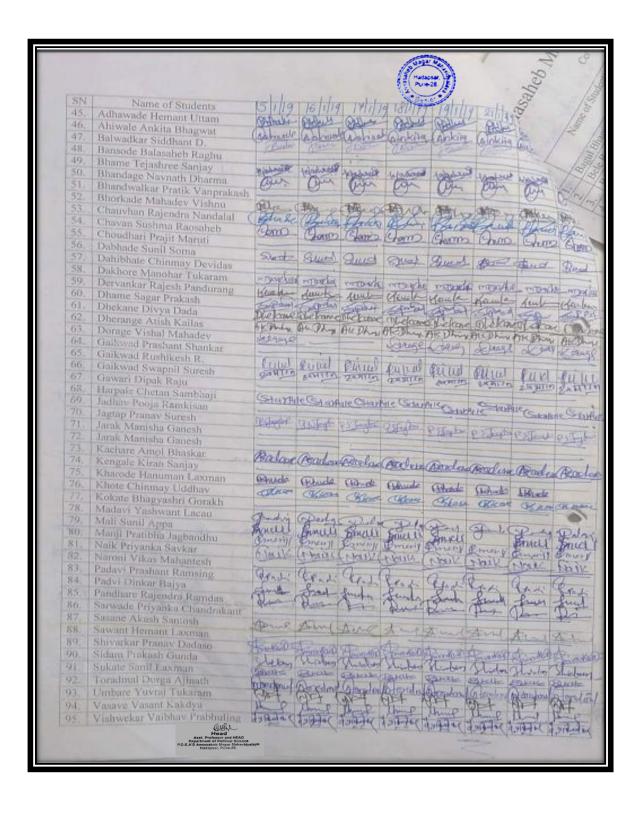

d Arun           | _       |
| 37.                | Pudo Vilas Birsu              | -       |
| 38.                | Raut Fulwanti Motya           | -       |
| 39.                |                               | -       |
| <del>39.</del> 40. | Shrirame Vaibhao Vasanta      |         |
| THE RESERVE        | Vale Keshav Hiraman           | -       |
| 41.                | Valvi Manindarsing Mohanlal   | entri's |
| 42.                | Vasave Kiran Bijya            |         |
| 43.                | Wadhave Sughanda Sahebrao     | -       |
| 44.                | Yede Akshay Balkrushna        | -       |
| 45.                | Adhawade Hemant Uttam         | April 1 |
| 46.                | Ahiwale Ankita Bhagwat        |         |

### **Student List (95) Human Rights Educations**



















## Certificate Human Rights Education



# Pune District Education Association's ANNASAHEB MAGAR MAHAVIDYALAYA, Hadapsar, Pune – 411028 Maharashtra (INDIA)

#### Certificate Course on

Introduction to Human Rights and Duties

#### CERTIFICATE

This is certify that Mr PAWAR PARNAV ASHOK has participated in certificate Course on

Human Right and Education by Department of Political Sciences

by Annasaheb Magar Mahavidyalaya, Hadapsar Pune - 411028 on 15/01/19 to 21/02/19

rdinator

HOD



#### Mahavidyalaya, Hadapsar, Pune-28 Department of Commerce & Research Centre Certificate course Name :- Tally ERP



#### 2018-2019

| Sr.No. | Name of Student         |
|--------|-------------------------|
| 1.     | Bunde Vaishnavi R.      |
| 2.     | Jadhav Sayali Utam      |
| 3.     |