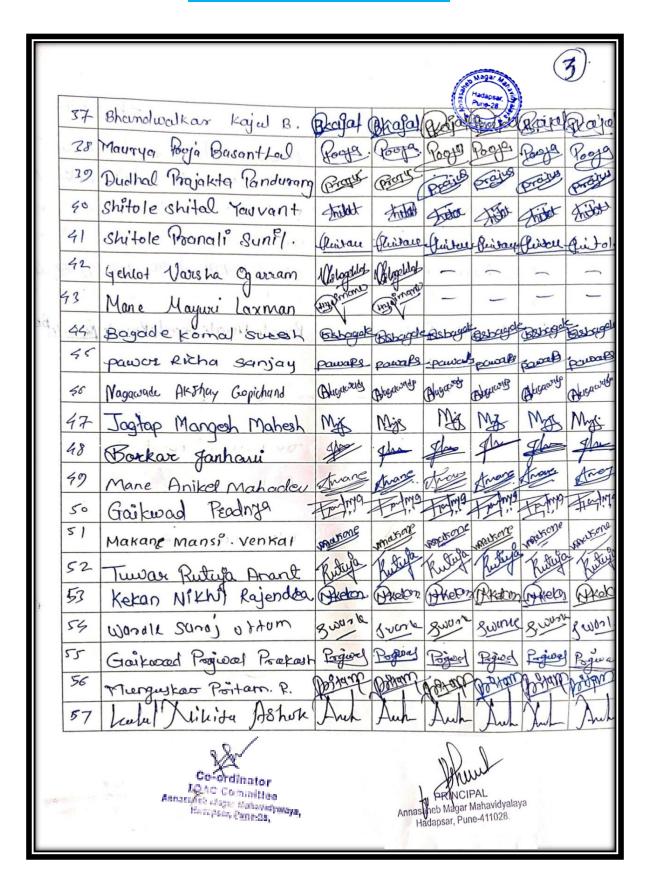

# Student List (79) Mushroom Cultivation

| 26. | Dhomase Swamini Rajendra    |
|-----|-----------------------------|
| 27. | Shewale Sanskruti Rajesh    |
| 28. | Rupnar Shruti Laxman        |
| 29. | Gunjal Priya Bhagavan       |
| 30. | Bhanage Pratiksha Balasaheb |
| 31. | Kalal Nikita Ashok          |
| 32. | Sonavane Revati Manohar     |
| 33. | Hipparkar Pooja Raghunath   |
| 34. | Choudhari Mrunal Pandit     |
| 35. | Choudhari Pratiksha Maruti  |
| 36. | Tuwar Rutuja Anant          |
| 37. | Makane Mansi Venkat         |
| 38. | Bhosale Megha Ganesh        |
| 39. | Mane Aniket Mahadev         |
| 40. | More Akash Shivaji          |
| 41. | Nagawade Akshay Gopichand   |
| 42. | Warale Suraj Uttam          |
| 43. | Gaikwad Prajwal Prakash     |
| 44. | Kiratkudwe Rohit Dharmraj   |
| 45. | Kale Pranav Dnyaneshwar     |
| 46. | Mane Vishvjeet Suresh       |
| 47. | Limbore Siddhesh Sukhdev    |
| 48. | Kale Harsh Sambhaji         |
| 49. | Shinde Prajwal Kaluram      |
| 50. | Bhandari Nikhil Dattatray   |
| 51. | Munguskar Pritam Rajaram    |
| 52. | Tamhane Supriya R.          |
| 53. | Gaikwad Rutuja C.           |
| 54. | Jagtap Tanvi Chandrakant    |
| 55. | Gajbhare Asmita Arjun       |
| 56. | Kaldare Pallavi Pravin      |
| 57. | Shinde Pratiksha Nitin      |
| 58. | Shinde Rutuja Balaji        |