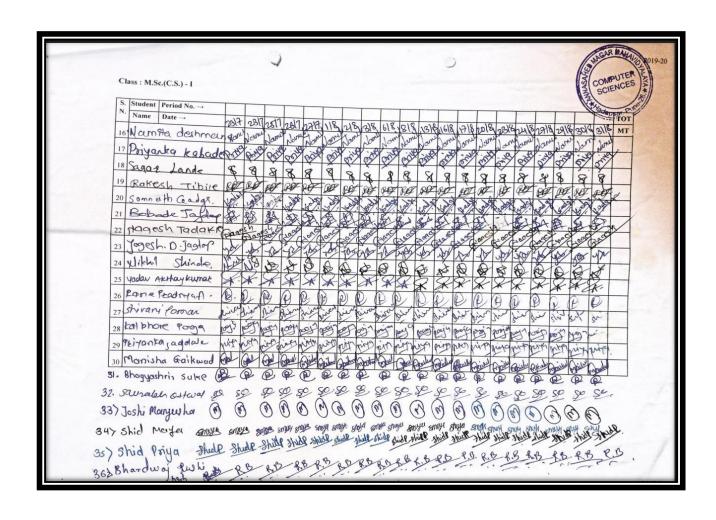

#### Metric: 1.2.2(QnM)

Percentage of students enrolled in Certificate/ Value added courses and also completed online courses of MOOCs, SWAYAM, NPTEL etc. as against the total number of students during the last five years