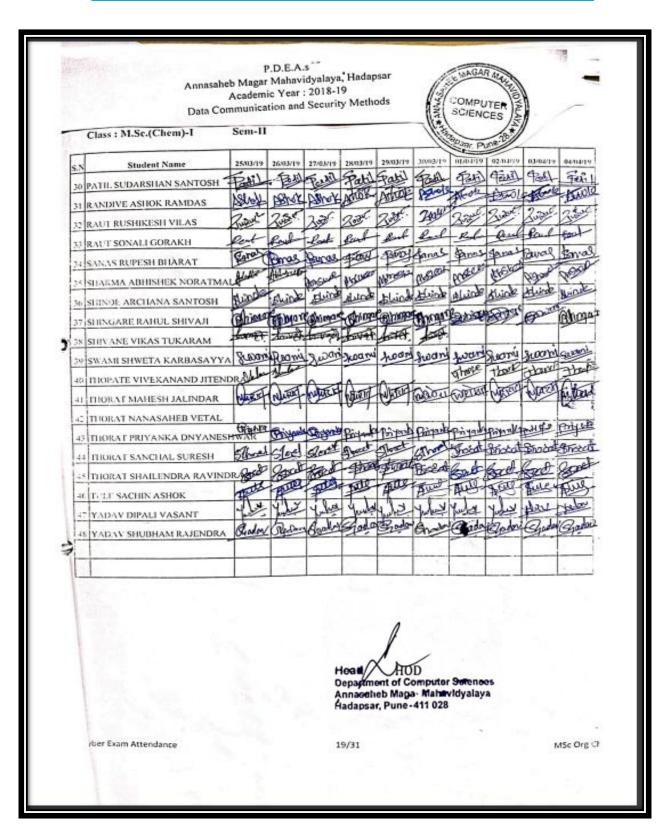

Mahavidyalaya, Hadapsar Academic Year : 2018-19 Data Communication and Security Methods

Class: MA (Hindi)-I

| S.N | Student Name             |  |
|-----|--------------------------|--|
| 1   | BHANGARE GORAKH B        |  |
| 2   | BHOYE PRAKASH JAYRAM     |  |
| 3   | BIRAJDAR POONAM P        |  |
| 4   | CHATURVEDI VANDANA S     |  |
| 5   | CHOUDHARI RUPALI SUBHASH |  |
| 6   | DESHMUKH KAVITA T        |  |
| 7   | GAIKWAD ARCHANA SHIVAJI  |  |
| 8   | NISAL REKHA RUSHIKESH    |  |
| 9   | SAWANT KARISHMA RAJU     |  |
| 10  | SHAIKH MOIZ TAIMUR       |  |
| 11  | TENGALE NIKITA SUBHASH   |  |
| 12  | TRIPATHI KANYA V         |  |



Head HOD
Department of Computer Serences
Annacetieb Maga- Mahavidyalaya
Hadapsar, Pune-411 028

Information security 2018-19

8/31

MA Hindi-l

















































# **Certificate Data Communication and Security Methods**





# Student list (30) Stress Management

**Pune District Education Association's** 

#### Annasaheb Magar Mahavidyalaya, Hadapsar

Hadapsar, Pune – 411028

#### Department of Psychology Stress Management Certificate Course Academic Year 2018-2019



| SR.NO. | Students Name            | CLASS   |
|--------|--------------------------|---------|
| 1.     | GAIKWAD KESHAV SHRINIVAS | S.Y.B.A |
| 2.     | AWHALE PRATIMA D         | S.Y.B.A |
| 3.     | MAGE MINAKSHI V          | S.Y.B.A |
| 4.     | KOLPE PAYAL B            | S.Y.B.A |
| 5.     | KURHADE TEJAL S          | S.Y.B.A |
| 6.     | MUTHE POOJA S            | S.Y.B.A |
| 7.     | SHAIKH PAKIJA I          | S.Y.B.A |
| 8.     | PAWAR AK