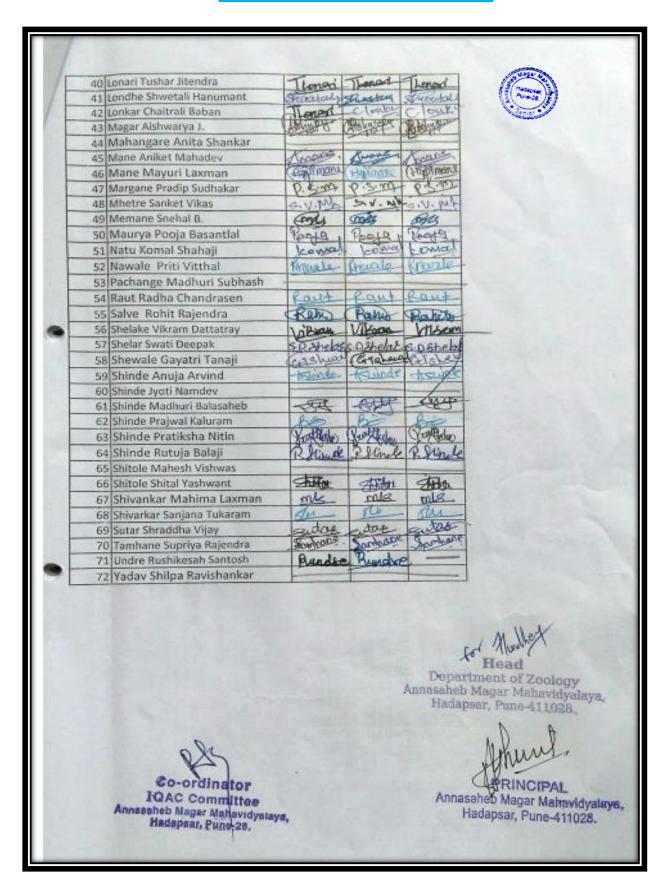

|

#### Practical Attendance (72) Aquarium Management



#### <u>Certificate</u> <u>Aquarium Management</u>





### Student List (30) "Income Tax Return E-Filling"



#### Attendance (30) "Income Tax Return E-Filling"



#### <u>Certificate</u> "Income Tax Return E-Filling"





#### Student List (94) Watershed Management

#### PDEA's

#### Annasaheb Magar College Hadapsar **Department of Geography**



Add on Course - Watershed Development Training Duration 30 hours - 8th Feb to 16th Feb 2019 Time 11 to 1 Morning

| r. No | Name                       |
|-------|----------------------------|
| 1     | JAGTAP PRATIK KHANDERAO    |
| 2     | DHAWALE SAURABH SOMNATH    |
| 3     | PAWAR BALASO RAJENDRA      |
| 4     | BHANDARI HITESH BABU       |
| 5     | MAHALLE HARSHAL SUDIR      |
| 6     | SHINDE PRIYA PRAKASH       |
| 7     | SURYAWANSHI