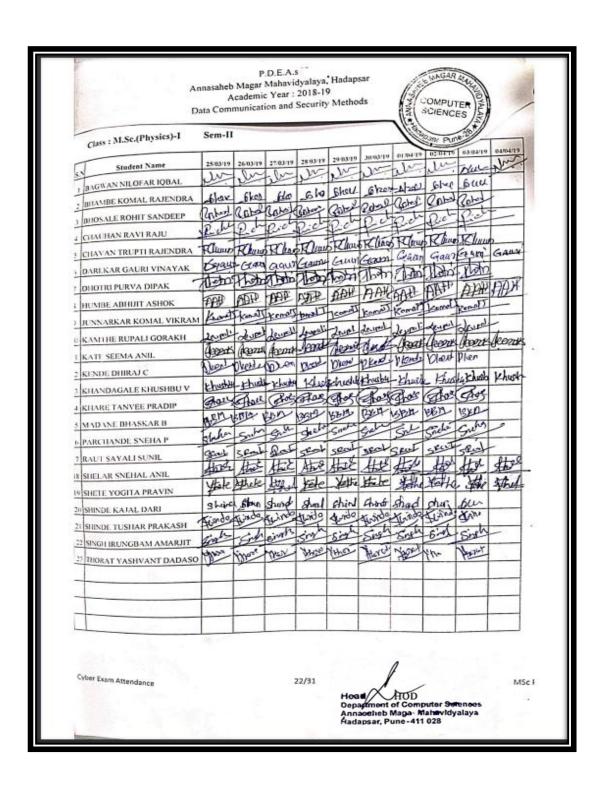

### Index 2018-2019

| Sr. | Name of Certificate Course/ Add on                     | No of    |                       |          |
|-----|--------------------------------------------------------|----------|-----------------------|----------|
| No. | Course                                                 | Students | Department            | Page No. |
| 1.  | Mushroom Cultivation                                   | 65       | Botany                | 3–18     |
| 2.  | Basic skills in Spoken English                         | 40       | English               | 19-25    |
| 3.  | ICT Course                                             | 40       | Hindi                 | 26-31    |
| 4.  | Aquarium Management                                    | 72       | Zoology               | 32-43    |
| 5.  | Income Tax Return E Filling                            | 30       | Commerce              | 44-47    |
| 6.  | Watershed Management Training<br>Sector                | 94       | Geography             | 48-58    |
| 7.  | Reform in banking sector                               | 60       | Commerce              | 59-85    |
| 8.  | System Testing                                         | 30       | Comp. Sci.            | 86-89    |
| 9.  | Digital marketing                                      | 31       | BBA                   | 90-96    |
| 10. | PCB Designing by                                       | 44       | Electronics           | 97-101   |
| 11. | <b>Human Rights Educations</b>                         | 95       | Political<br>Science  | 102-113  |
| 12. | Tally ERP 9 with GST                                   | 228      | Commerce              | 114-134  |
| 13. | Laboratory and Industrial Safety"                      | 45       | Chemistry             | 135-145  |
| 14. | Basic Science                                          | 76       | Phy., Math. and Stat. | 146-159  |
| 15. | Basic concept and analytical of genetics               | 67       | Microbiology          | 160-167  |
| 16. | Python programming                                     | 31       | Math's                | 168-172  |
| 17. | Yoga therapy                                           | 155      | Commerce              | 173-189  |
| 18. | cyber awareness                                        | 62       | BBA(CA)               | 190-197  |
| 19. | Atomic and Molecular Characterization Techniques       | 22       | Physics               | 198-203  |
| 20. | Plant Propagation techniques and<br>Nursery Management | 73       | Botany                | 204-212  |
| 21. | Vermiculture                                           | 44       | Zoology               | 213-226  |
| 22. | Data Communication and Security Methods                | 431      | Comp. Sci.            | 227-280  |
| 23. | Stress Management                                      | 30       | Psychology            | 281-284  |
| 24. | E-Commerce                                             | 25       | Commerce              | 285-288  |
| 25. | Child Psychology                                       | 17       | Psychology            | 289-293  |
| 26. | Simulation Software                                    | 23       | Comp. Sci.            | 294-298  |
| 27. | Martial Arts-Self Defense                              | 120      | Commerce              | 299-312  |
| 28. | Soap Making                                            | 93       | Chemistry             | 313-322  |
| 29. | Content Writing                                        | 47       | English               | 323-327  |
| 30. | Bhasha Anuvad (Language Translation)                   | 69       | Marathi               | 328-335  |
|     | Total Students                                         | 2259     |                       |          |