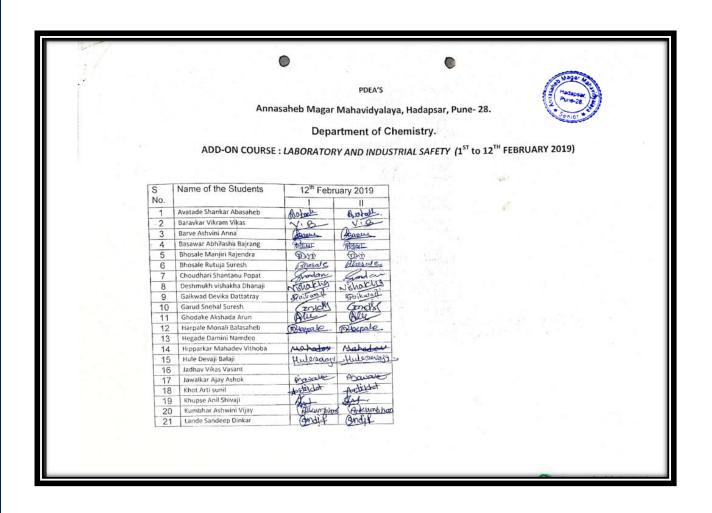

### Index 2018-2019

| Sr. | Name of Certificate Course/ Add on                     | No of    |                       |          |
|-----|--------------------------------------------------------|----------|-----------------------|----------|
| No. | Course                                                 | Students | Department            | Page No. |
| 1.  | Mushroom Cultivation                                   | 65       | Botany                | 3–18     |
| 2.  | Basic skills in Spoken English                         | 40       | English               | 19-25    |
| 3.  | ICT Course                                             | 40       | Hindi                 | 26-31    |
| 4.  | Aquarium Management                                    | 72       | Zoology               | 32-43    |
| 5.  | Income Tax Return E Filling                            | 30       | Commerce              | 44-47    |
| 6.  | Watershed Management Training<br>Sector                | 94       | Geography             | 48-58    |
| 7.  | Reform in banking sector                               | 60       | Commerce              | 59-85    |
| 8.  | System Testing                                         | 30       | Comp. Sci.            | 86-89    |
| 9.  | Digital marketing                                      | 31       | BBA                   | 90-96    |
| 10. | PCB Designing by                                       | 44       | Electronics           | 97-101   |
| 11. | <b>Human Rights Educations</b>                         | 95       | Political<br>Science  | 102-113  |
| 12. | Tally ERP 9 with GST                                   | 228      | Commerce              | 114-134  |
| 13. | Laboratory and Industrial Safety"                      | 45       | Chemistry             | 135-145  |
| 14. | Basic Science                                          | 76       | Phy., Math. and Stat. | 146-159  |
| 15. | Basic concept and analytical of genetics               | 67       | Microbiology          | 160-167  |
| 16. | Python programming                                     | 31       | Math's                | 168-172  |
| 17. | Yoga therapy                                           | 155      | Commerce              | 173-189  |
| 18. | cyber awareness                                        | 62       | BBA(CA)               | 190-197  |
| 19. | Atomic and Molecular Characterization Techniques       | 22       | Physics               | 198-203  |
| 20. | Plant Propagation techniques and<br>Nursery Management | 73       | Botany                | 204-212  |
| 21. | Vermiculture                                           | 44       | Zoology               | 213-226  |
| 22. | Data Communication and Security Methods                | 431      | Comp. Sci.            | 227-280  |
| 23. | Stress Management                                      | 30       | Psychology            | 281-284  |
| 24. | E-Commerce                                             | 25       | Commerce              | 285-288  |
| 25. | Child Psychology                                       | 17       | Psychology            | 289-293  |
| 26. | Simulation Software                                    | 23       | Comp. Sci.            | 294-298  |
| 27. | Martial Arts-Self Defense                              | 120      | Commerce              | 299-312  |
| 28. | Soap Making                                            | 93       | Chemistry             | 313-322  |
| 29. | Content Writing                                        | 47       | English               | 323-327  |
| 30. | Bhasha Anuvad (Language Translation)                   | 69       | Marathi               | 328-335  |
|     | Total Students                                         | 2259     |                       |          |