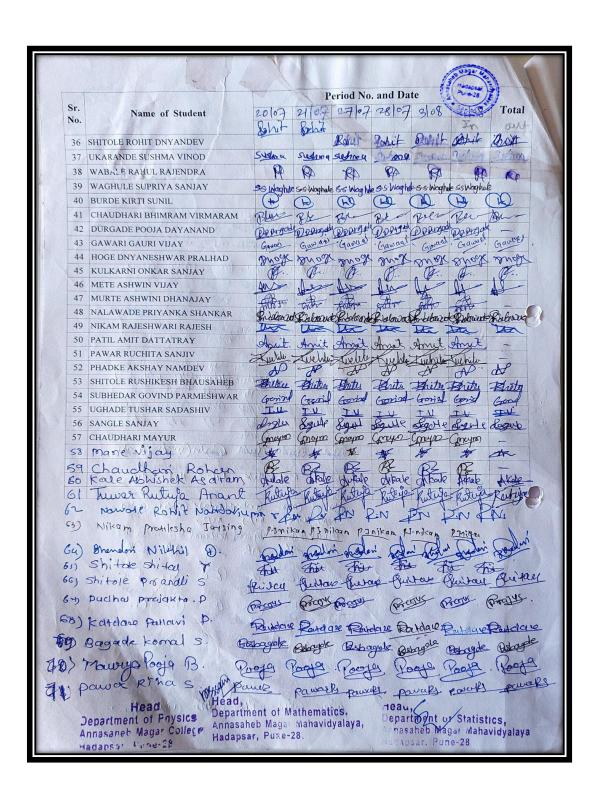

RE ONKAR GORAKH 9 10 GUNJAL PRIYA BHAGAVAN GURAV SUDARSHAN VIDYADHAR JADHAV SUSHANT SANTOSH JAGDALE SAMBHAJI UMAKANT JAGTAP PANKAJ PRAVIN 14 KALE KOMAL ISHWAR KALE RANJIT MAHADEV 17 KHENDAD MEGHA ABASAHEB KHUTWAD CHETAN KRUSHNANT 18 KONDULKAR MANASI DIGAMBAR KUSMUDE PRATIK DNYANESHWAR MANE SUNDAR KAMALAKAR 22 MARGANE PRADEEP SUDHAKAR 23 NAGAWADE DEEPAK ASHOK NAIK AVINASH BASVANT 25 NAPTE ANIKET SURYAKANT NIKAM SNEHAL VITTHAL 26 27 PATIL SHARYU SUBHASH PATODEKAR KRUSHNA PRALHAD PAWAR MEGHA DILIP RAUT JAYMAHADEV GOVIND 31 SABALE SUSHANT DIGAMBAR SABLE KOMAL PANDURANG 33 SATAV VARSHA RAYABA SHINDE KIRAN RAJENDRA 34 SHINDE VIJAY RAGHUNATH SHITOLE ROHIT DNYANDEV 37 UKARANDE SUSHMA VINOD 38 WABALE RAHUL RAJENDRA 39 WAGHULE SUPRIYA SANJAY BURDE KIRTI SUNIL

# Student List (76) Basic Science























# Certificate Basic Science



**Pune District Education Association's** 

#### ANNASAHEB MAGAR MAHAVIDYALAYA,

Hadapsar, Pune – 411028.

**Department of Physics, Mathematics and Statistics** 

Certificate Course in

"Basic Science"

This is to Certify that Naik Avinash Basvant of F.Y.B.Sc has participated in "Basic Science"

Certificate Course organized by Department of Physics, Mathematics and Statistics on 20/07/2018 to 08/12/2018 Feb. 2021 held at P.D.E.A.'s Annasaheb Magar Mahavidyalaya, Hadapsar, Pune.

& alin

**HOD Physics** 

Me

**HOD Mathematics** 

5

**HOD Statistics** 

mmmi &

Dr. Pandit N. Shelke
Principal











#### Attendance (67)

#### **Basic concept and analytical study of Genetics**



#### Attendance (67)

#### **Basic concept and analytical st