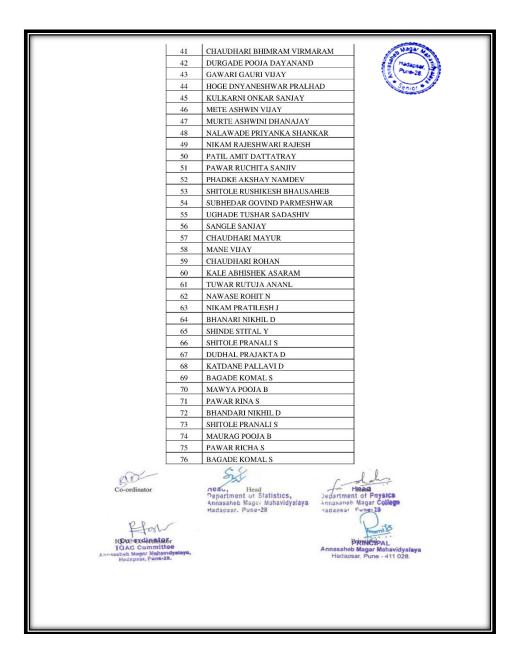

DHERE ONKAR GORAKH 9 10 GUNJAL PRIYA BHAGAVAN GURAV SUDARSHAN VIDYADHAR JADHAV SUSHANT SANTOSH JAGDALE SAMBHAJI UMAKANT JAGTAP PANKAJ PRAVIN 14 KALE KOMAL ISHWAR KALE RANJIT MAHADEV 17 KHENDAD MEGHA ABASAHEB KHUTWAD CHETAN KRUSHNANT 18 KONDULKAR MANASI DIGAMBAR KUSMUDE PRATIK DNYANESHWAR MANE SUNDAR KAMALAKAR 22 MARGANE PRADEEP SUDHAKAR 23 NAGAWADE DEEPAK ASHOK NAIK AVINASH BASVANT 25 NAPTE ANIKET SURYAKANT NIKAM SNEHAL VITTHAL 26 27 PATIL SHARYU SUBHASH PATODEKAR KRUSHNA PRALHAD PAWAR MEGHA DILIP RAUT JAYMAHADEV GOVIND 31 SABALE SUSHANT DIGAMBAR SABLE KOMAL PANDURANG 33 SATAV VARSHA RAYABA SHINDE KIRAN RAJENDRA 34 SHINDE VIJAY RAGHUNATH SHITOLE ROHIT DNYANDEV 37 UKARANDE SUSHMA VINOD 38 WABALE RAHUL RAJENDRA 39 WAGHULE SUPRIYA SANJAY BURDE KIRTI SUNIL

# Student List (76) Basic Science























# Certificate Basic Science



**Pune District Education Association's** 

#### ANNASAHEB MAGAR MAHAVIDYALAYA,

Hadapsar, Pune – 411028.

**Department of Physics, Mathematics and Statistics** 

Certificate Course in

"Basic Science"

This is to Certify that Naik Avinash Basvant of F.Y.B.Sc has participated in "Basic Science"

Certificate Course organized by Department of Physics, Mathematics and Statistics on 20/07/2018 to 08/12/2018 Feb. 2021 held at P.D.E.A.'s Annasaheb Magar Mahavidyalaya, Hadapsar, Pune.

& alin

**HOD Physics** 

Me

**HOD Mathematics** 

5

**HOD Statistics** 

mmmi &

Dr. Pandit N. Shelke
Principal











#### Attendance (67)

#### **Basic concept and analytical study of Genetics**



#### Attendance (67)

#### **Basic concept and analytica