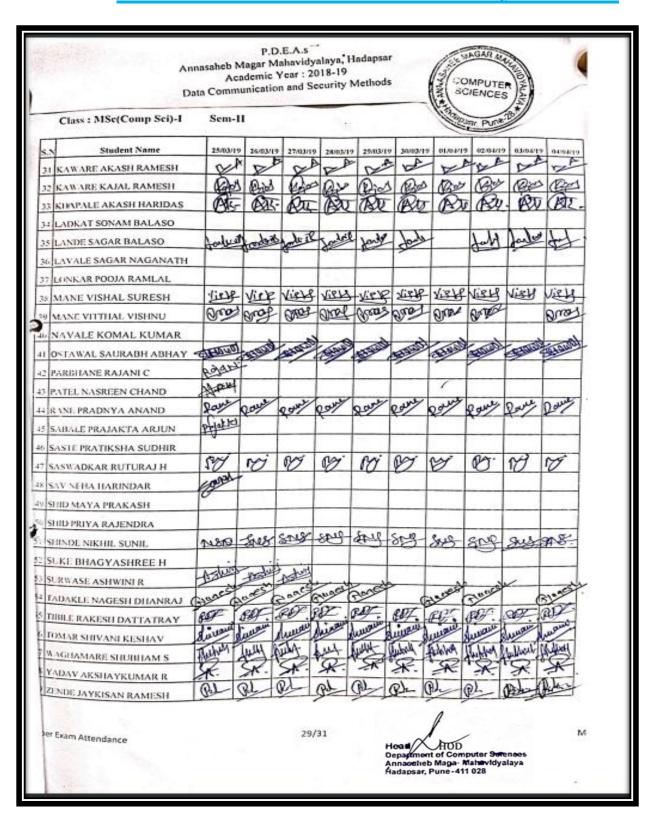

ar Mahavidyalaya, Hadapsar Academic Year : 2018-19 Data Communication and Security Methods

Class: MA (Hindi)-I

| S.N | Student Name             |  |
|-----|--------------------------|--|
| 1   | BHANGARE GORAKH B        |  |
| 2   | BHOYE PRAKASH JAYRAM     |  |
| 3   | BIRAJDAR POONAM P        |  |
| 4   | CHATURVEDI VANDANA S     |  |
| 5   | CHOUDHARI RUPALI SUBHASH |  |
| 6   | DESHMUKH KAVITA T        |  |
| 7   | GAIKWAD ARCHANA SHIVAJI  |  |
| 8   | NISAL REKHA RUSHIKESH    |  |
| 9   | SAWANT KARISHMA RAJU     |  |
| 10  | SHAIKH MOIZ TAIMUR       |  |
| 11  | TENGALE NIKITA SUBHASH   |  |
| 12  | TRIPATHI KANYA V         |  |



Head HOD
Department of Computer Serences
Annacetieb Maga- Mahavidyalaya
Hadapsar, Pune-411 028

Information security 2018-19

8/31

MA Hindi-l

















































# **Certificate Data Communication and Security Methods**





# Student list (30) Stress Management

**Pune District Education Association's** 

#### Annasaheb Magar Mahavidyalaya, Hadapsar

Hadapsar, Pune – 411028

#### Department of Psychology Stress Management Certificate Course Academic Year 2018-2019



| SR.NO. | Students Name            | CLASS   |
|--------|--------------------------|---------|
| 1.     | GAIKWAD KESHAV SHRINIVAS | S.Y.B.A |
| 2.     | AWHALE PRATIMA D         | S.Y.B.A |
| 3.     | MAGE MINAKSHI V          | S.Y.B.A |
| 4.     | KOLPE PAYAL B            | S.Y.B.A |
| 5.     | KURHADE TEJAL S          | S.Y.B.A |
| 6.     | MUTHE POOJA S            | S.Y.B.A |
| 7.     | SHAIKH PAKIJA I          | S.Y.B.A |
| 8.     | PAWAR