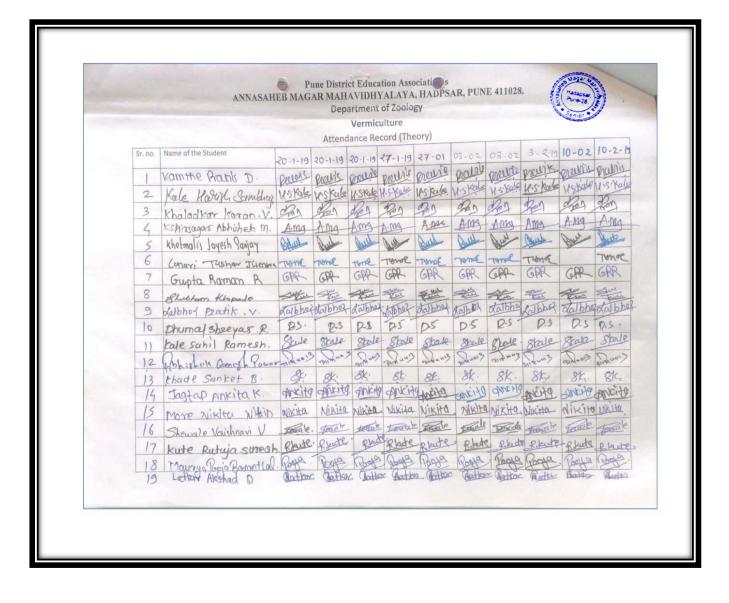

### Index 2018-2019

| Sr. | Name of Certificate Course/ Add on                     | No of    |                       |          |
|-----|--------------------------------------------------------|----------|-----------------------|----------|
| No. | Course                                                 | Students | Department            | Page No. |
| 1.  | Mushroom Cultivation                                   | 65       | Botany                | 3–18     |
| 2.  | Basic skills in Spoken English                         | 40       | English               | 19-25    |
| 3.  | ICT Course                                             | 40       | Hindi                 | 26-31    |
| 4.  | Aquarium Management                                    | 72       | Zoology               | 32-43    |
| 5.  | Income Tax Return E Filling                            | 30       | Commerce              | 44-47    |
| 6.  | Watershed Management Training<br>Sector                | 94       | Geography             | 48-58    |
| 7.  | Reform in banking sector                               | 60       | Commerce              | 59-85    |
| 8.  | System Testing                                         | 30       | Comp. Sci.            | 86-89    |
| 9.  | Digital marketing                                      | 31       | BBA                   | 90-96    |
| 10. | PCB Designing by                                       | 44       | Electronics           | 97-101   |
| 11. | <b>Human Rights Educations</b>                         | 95       | Political<br>Science  | 102-113  |
| 12. | Tally ERP 9 with GST                                   | 228      | Commerce              | 114-134  |
| 13. | Laboratory and Industrial Safety"                      | 45       | Chemistry             | 135-145  |
| 14. | Basic Science                                          | 76       | Phy., Math. and Stat. | 146-159  |
| 15. | Basic concept and analytical of genetics               | 67       | Microbiology          | 160-167  |
| 16. | Python programming                                     | 31       | Math's                | 168-172  |
| 17. | Yoga therapy                                           | 155      | Commerce              | 173-189  |
| 18. | cyber awareness                                        | 62       | BBA(CA)               | 190-197  |
| 19. | Atomic and Molecular Characterization Techniques       | 22       | Physics               | 198-203  |
| 20. | Plant Propagation techniques and<br>Nursery Management | 73       | Botany                | 204-212  |
| 21. | Vermiculture                                           | 44       | Zoology               | 213-226  |
| 22. | Data Communication and Security Methods                | 431      | Comp. Sci.            | 227-280  |
| 23. | Stress Management                                      | 30       | Psychology            | 281-284  |
| 24. | E-Commerce                                             | 25       | Commerce              | 285-288  |
| 25. | Child Psychology                                       | 17       | Psychology            | 289-293  |
| 26. | Simulation Software                                    | 23       | Comp. Sci.            | 294-298  |
| 27. | Martial Arts-Self Defense                              | 120      | Commerce              | 299-312  |
| 28. | Soap Making                                            | 93       | Chemistry             | 313-322  |
| 29. | Content Writing                                        | 47       | English               | 323-327  |
| 30. | Bhasha Anuvad (Language Translation)                   | 69       | Marathi               | 328-335  |
|     | Total Students                                         | 2259     |                       |          |