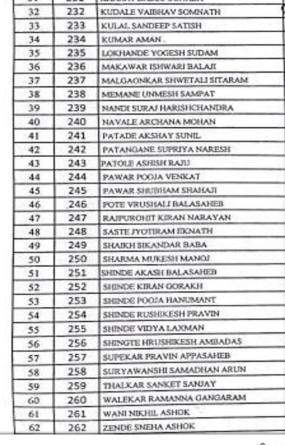

| GHULE KIRAN PRALITAD         |
| 17   | 217      | GUND ABHISHEK SUBHASH        |
| 18   | 218      | GUNUKAR ADITYA ANAND         |
| 19   | 219      | HARPALE AKASHDA KALURAM      |
| 20   | 220      | JADHAY CHETAN BHALACHANDRA   |
| 21   | 221      | JADHAV GANESH KONDIBA        |
| 22   | 222      | JAGTAP AKSHAY DATTATRAY      |
| 23   | 223      | JAGTAP VAIBHAV BBAPU         |
| 24   | 224      | KACHAWA SMITA BHAGAWANASING  |
| 25   | 225      | KAMBLE GANESH UMAKANT        |
| 26   | 226      | KAMBLE NEHA TANAJI           |
| 27   | 227      | KANHERE MAYA ASHOK           |
| 28   | 228      | KARANDE AKSHAY POPAT         |
| 29   | 229      | KATE AKASH ARHIMANYU         |
| 30   | 230      | KHALADKER SUMIT BABURAO      |

### Student List (62)

### **Cyber Awareness**





H.O.D.
Department of BBA (CA)
Annasaheb Magar Mahavidyalaya
Hadapsar, Pune-28

|      |          | SYBBA(CA<br>VALUE ADDED COURS | nt of BBA(CA)<br>) Year -2018-19 |            |            | 2010       |            |            |            |      |
|------|----------|-------------------------------|----------------------------------|------------|------------|------------|------------|------------|------------|------|
| S.N. | Roll No. | -                             | 01/08/2018                       | 02/08/2018 | 03/08/2018 | 04/08/2018 | 06/08/2018 | 07/08/2018 | 09/08/2018 | 11/0 |
| 1    | 201      | AHIKE ANKIT KASHINATH         | DK452                            | (Chiral)   | Blue       | SOLD .     | -          | , Dhus     | (D)Kur     | 0    |
| 2    | 202      | BHALERAO SI