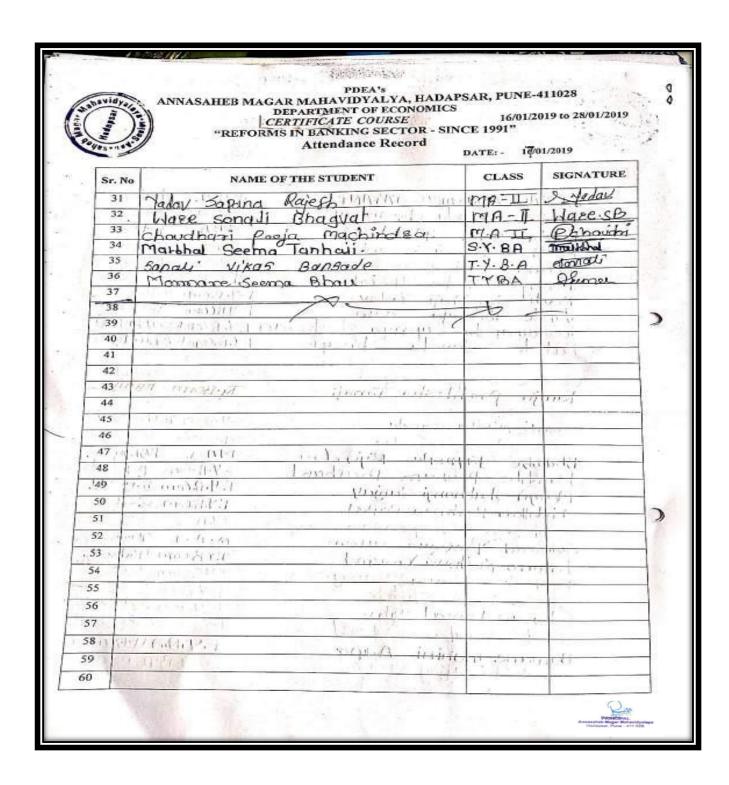

### Index 2018-2019

| Sr. | Name of Certificate Course/ Add on                     | No of    |                       |          |
|-----|--------------------------------------------------------|----------|-----------------------|----------|
| No. | Course                                                 | Students | Department            | Page No. |
| 1.  | Mushroom Cultivation                                   | 65       | Botany                | 3–18     |
| 2.  | Basic skills in Spoken English                         | 40       | English               | 19-25    |
| 3.  | ICT Course                                             | 40       | Hindi                 | 26-31    |
| 4.  | Aquarium Management                                    | 72       | Zoology               | 32-43    |
| 5.  | Income Tax Return E Filling                            | 30       | Commerce              | 44-47    |
| 6.  | Watershed Management Training<br>Sector                | 94       | Geography             | 48-58    |
| 7.  | Reform in banking sector                               | 60       | Commerce              | 59-85    |
| 8.  | System Testing                                         | 30       | Comp. Sci.            | 86-89    |
| 9.  | Digital marketing                                      | 31       | BBA                   | 90-96    |
| 10. | PCB Designing by                                       | 44       | Electronics           | 97-101   |
| 11. | <b>Human Rights Educations</b>                         | 95       | Political<br>Science  | 102-113  |
| 12. | Tally ERP 9 with GST                                   | 228      | Commerce              | 114-134  |
| 13. | Laboratory and Industrial Safety"                      | 45       | Chemistry             | 135-145  |
| 14. | Basic Science                                          | 76       | Phy., Math. and Stat. | 146-159  |
| 15. | Basic concept and analytical of genetics               | 67       | Microbiology          | 160-167  |
| 16. | Python programming                                     | 31       | Math's                | 168-172  |
| 17. | Yoga therapy                                           | 155      | Commerce              | 173-189  |
| 18. | cyber awareness                                        | 62       | BBA(CA)               | 190-197  |
| 19. | Atomic and Molecular Characterization Techniques       | 22       | Physics               | 198-203  |
| 20. | Plant Propagation techniques and<br>Nursery Management | 73       | Botany                | 204-212  |
| 21. | Vermiculture                                           | 44       | Zoology               | 213-226  |
| 22. | Data Communication and Security Methods                | 431      | Comp. Sci.            | 227-280  |
| 23. | Stress Management                                      | 30       | Psychology            | 281-284  |
| 24. | E-Commerce                                             | 25       | Commerce              | 285-288  |
| 25. | Child Psychology                                       | 17       | Psychology            | 289-293  |
| 26. | Simulation Software                                    | 23       | Comp. Sci.            | 294-298  |
| 27. | Martial Arts-Self Defense                              | 120      | Commerce              | 299-312  |
| 28. | Soap Making                                            | 93       | Chemistry             | 313-322  |
| 29. | Content Writing                                        | 47       | English               | 323-327  |
| 30. | Bhasha Anuvad (Language Translation)                   | 69       | Marathi               | 328-335  |
|     | Total Students                                         | 2259     |                       |          |