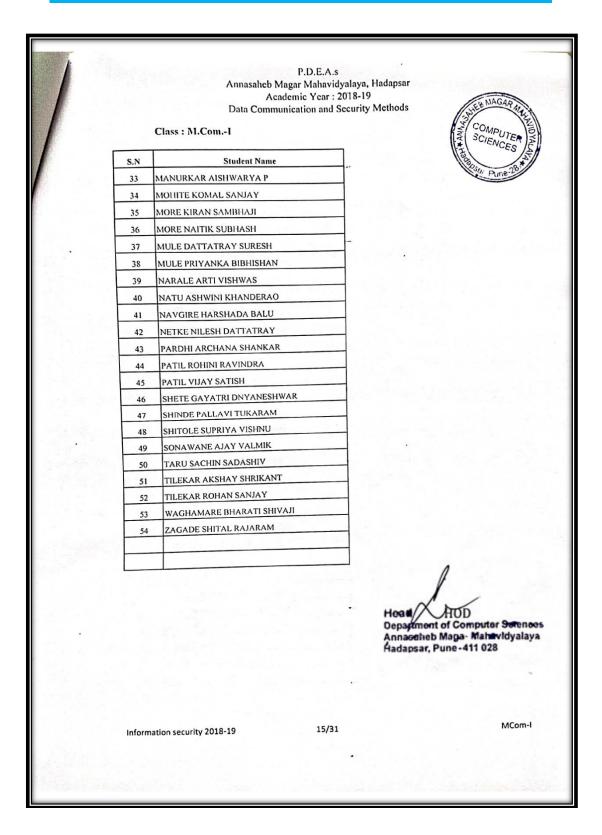

### Index 2018-2019

| Sr. | Name of Certificate Course/ Add on                     | No of    |                       |          |
|-----|--------------------------------------------------------|----------|-----------------------|----------|
| No. | Course                                                 | Students | Department            | Page No. |
| 1.  | Mushroom Cultivation                                   | 65       | Botany                | 3–18     |
| 2.  | Basic skills in Spoken English                         | 40       | English               | 19-25    |
| 3.  | ICT Course                                             | 40       | Hindi                 | 26-31    |
| 4.  | Aquarium Management                                    | 72       | Zoology               | 32-43    |
| 5.  | Income Tax Return E Filling                            | 30       | Commerce              | 44-47    |
| 6.  | Watershed Management Training<br>Sector                | 94       | Geography             | 48-58    |
| 7.  | Reform in banking sector                               | 60       | Commerce              | 59-85    |
| 8.  | System Testing                                         | 30       | Comp. Sci.            | 86-89    |
| 9.  | Digital marketing                                      | 31       | BBA                   | 90-96    |
| 10. | PCB Designing by                                       | 44       | Electronics           | 97-101   |
| 11. | <b>Human Rights Educations</b>                         | 95       | Political<br>Science  | 102-113  |
| 12. | Tally ERP 9 with GST                                   | 228      | Commerce              | 114-134  |
| 13. | Laboratory and Industrial Safety"                      | 45       | Chemistry             | 135-145  |
| 14. | Basic Science                                          | 76       | Phy., Math. and Stat. | 146-159  |
| 15. | Basic concept and analytical of genetics               | 67       | Microbiology          | 160-167  |
| 16. | Python programming                                     | 31       | Math's                | 168-172  |
| 17. | Yoga therapy                                           | 155      | Commerce              | 173-189  |
| 18. | cyber awareness                                        | 62       | BBA(CA)               | 190-197  |
| 19. | Atomic and Molecular Characterization Techniques       | 22       | Physics               | 198-203  |
| 20. | Plant Propagation techniques and<br>Nursery Management | 73       | Botany                | 204-212  |
| 21. | Vermiculture                                           | 44       | Zoology               | 213-226  |
| 22. | Data Communication and Security Methods                | 431      | Comp. Sci.            | 227-280  |
| 23. | Stress Management                                      | 30       | Psychology            | 281-284  |
| 24. | E-Commerce                                             | 25       | Commerce              | 285-288  |
| 25. | Child Psychology                                       | 17       | Psychology            | 289-293  |
| 26. | Simulation Software                                    | 23       | Comp. Sci.            | 294-298  |
| 27. | Martial Arts-Self Defense                              | 120      | Commerce              | 299-312  |
| 28. | Soap Making                                            | 93       | Chemistry             | 313-322  |
| 29. | Content Writing                                        | 47       | English               | 323-327  |
| 30. | Bhasha Anuvad (Language Translation)                   | 69       | Marathi               | 328-335  |
|     | Total Students                                         | 2259     |                       |          |