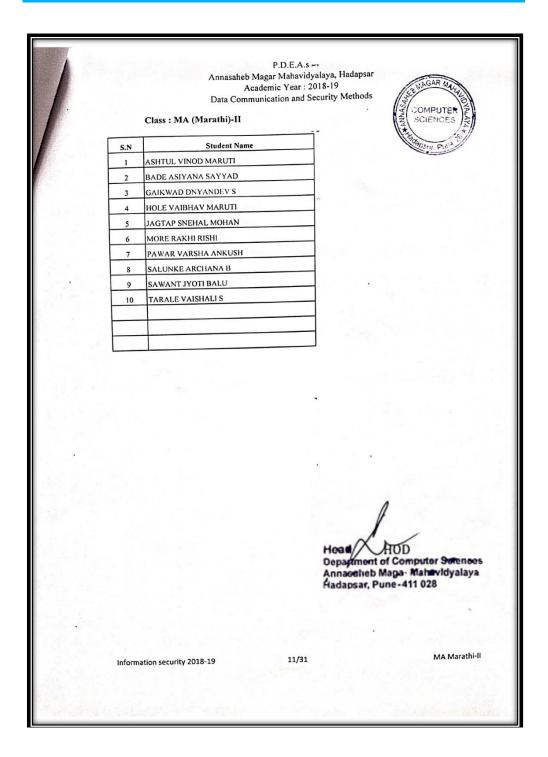

### Index 2018-2019

| Sr. | Name of Certificate Course/ Add on                     | No of    |                       |          |
|-----|--------------------------------------------------------|----------|-----------------------|----------|
| No. | Course                                                 | Students | Department            | Page No. |
| 1.  | Mushroom Cultivation                                   | 65       | Botany                | 3–18     |
| 2.  | Basic skills in Spoken English                         | 40       | English               | 19-25    |
| 3.  | ICT Course                                             | 40       | Hindi                 | 26-31    |
| 4.  | Aquarium Management                                    | 72       | Zoology               | 32-43    |
| 5.  | Income Tax Return E Filling                            | 30       | Commerce              | 44-47    |
| 6.  | Watershed Management Training<br>Sector                | 94       | Geography             | 48-58    |
| 7.  | Reform in banking sector                               | 60       | Commerce              | 59-85    |
| 8.  | System Testing                                         | 30       | Comp. Sci.            | 86-89    |
| 9.  | Digital marketing                                      | 31       | BBA                   | 90-96    |
| 10. | PCB Designing by                                       | 44       | Electronics           | 97-101   |
| 11. | <b>Human Rights Educations</b>                         | 95       | Political<br>Science  | 102-113  |
| 12. | Tally ERP 9 with GST                                   | 228      | Commerce              | 114-134  |
| 13. | Laboratory and Industrial Safety"                      | 45       | Chemistry             | 135-145  |
| 14. | Basic Science                                          | 76       | Phy., Math. and Stat. | 146-159  |
| 15. | Basic concept and analytical of genetics               | 67       | Microbiology          | 160-167  |
| 16. | Python programming                                     | 31       | Math's                | 168-172  |
| 17. | Yoga therapy                                           | 155      | Commerce              | 173-189  |
| 18. | cyber awareness                                        | 62       | BBA(CA)               | 190-197  |
| 19. | Atomic and Molecular Characterization Techniques       | 22       | Physics               | 198-203  |
| 20. | Plant Propagation techniques and<br>Nursery Management | 73       | Botany                | 204-212  |
| 21. | Vermiculture                                           | 44       | Zoology               | 213-226  |
| 22. | Data Communication and Security Methods                | 431      | Comp. Sci.            | 227-280  |
| 23. | Stress Management                                      | 30       | Psychology            | 281-284  |
| 24. | E-Commerce                                             | 25       | Commerce              | 285-288  |
| 25. | Child Psychology                                       | 17       | Psychology            | 289-293  |
| 26. | Simulation Software                                    | 23       | Comp. Sci.            | 294-298  |
| 27. | Martial Arts-Self Defense                              | 120      | Commerce              | 299-312  |
| 28. | Soap Making                                            | 93       | Chemistry             | 313-322  |
| 29. | Content Writing                                        | 47       | English               | 323-327  |
| 30. | Bhasha Anuvad (Language Translation)                   | 69       | Marathi               | 328-335  |
|     | Total Students                                         | 2259     |                       |          |