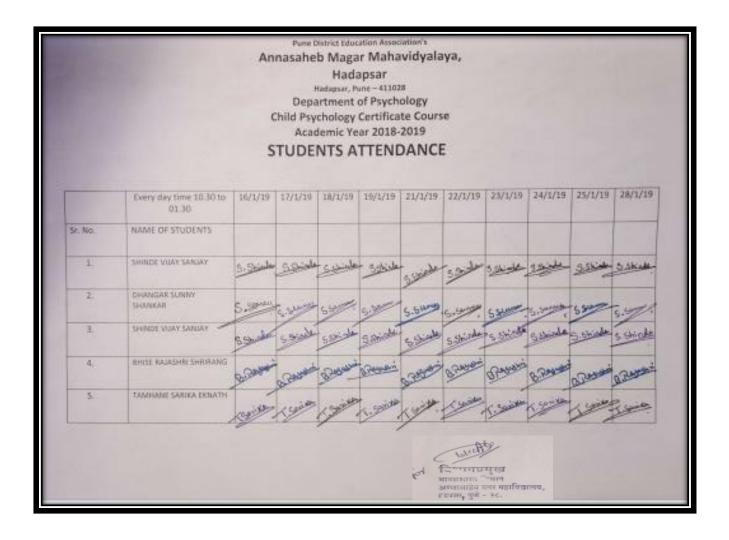

### Index 2018-2019

| Sr. | Name of Certificate Course/ Add on                     | No of    |                       |          |
|-----|--------------------------------------------------------|----------|-----------------------|----------|
| No. | Course                                                 | Students | Department            | Page No. |
| 1.  | Mushroom Cultivation                                   | 65       | Botany                | 3–18     |
| 2.  | Basic skills in Spoken English                         | 40       | English               | 19-25    |
| 3.  | ICT Course                                             | 40       | Hindi                 | 26-31    |
| 4.  | Aquarium Management                                    | 72       | Zoology               | 32-43    |
| 5.  | Income Tax Return E Filling                            | 30       | Commerce              | 44-47    |
| 6.  | Watershed Management Training<br>Sector                | 94       | Geography             | 48-58    |
| 7.  | Reform in banking sector                               | 60       | Commerce              | 59-85    |
| 8.  | System Testing                                         | 30       | Comp. Sci.            | 86-89    |
| 9.  | Digital marketing                                      | 31       | BBA                   | 90-96    |
| 10. | PCB Designing by                                       | 44       | Electronics           | 97-101   |
| 11. | <b>Human Rights Educations</b>                         | 95       | Political<br>Science  | 102-113  |
| 12. | Tally ERP 9 with GST                                   | 228      | Commerce              | 114-134  |
| 13. | Laboratory and Industrial Safety"                      | 45       | Chemistry             | 135-145  |
| 14. | Basic Science                                          | 76       | Phy., Math. and Stat. | 146-159  |
| 15. | Basic concept and analytical of genetics               | 67       | Microbiology          | 160-167  |
| 16. | Python programming                                     | 31       | Math's                | 168-172  |
| 17. | Yoga therapy                                           | 155      | Commerce              | 173-189  |
| 18. | cyber awareness                                        | 62       | BBA(CA)               | 190-197  |
| 19. | Atomic and Molecular Characterization Techniques       | 22       | Physics               | 198-203  |
| 20. | Plant Propagation techniques and<br>Nursery Management | 73       | Botany                | 204-212  |
| 21. | Vermiculture                                           | 44       | Zoology               | 213-226  |
| 22. | Data Communication and Security Methods                | 431      | Comp. Sci.            | 227-280  |
| 23. | Stress Management                                      | 30       | Psychology            | 281-284  |
| 24. | E-Commerce                                             | 25       | Commerce              | 285-288  |
| 25. | Child Psychology                                       | 17       | Psychology            | 289-293  |
| 26. | Simulation Software                                    | 23       | Comp. Sci.            | 294-298  |
| 27. | Martial Arts-Self Defense                              | 120      | Commerce              | 299-312  |
| 28. | Soap Making                                            | 93       | Chemistry             | 313-322  |
| 29. | Content Writing                                        | 47       | English               | 323-327  |
| 30. | Bhasha Anuvad (Language Translation)                   | 69       | Marathi               | 328-335  |
|     | Total Students                                         | 2259     |                       |          |