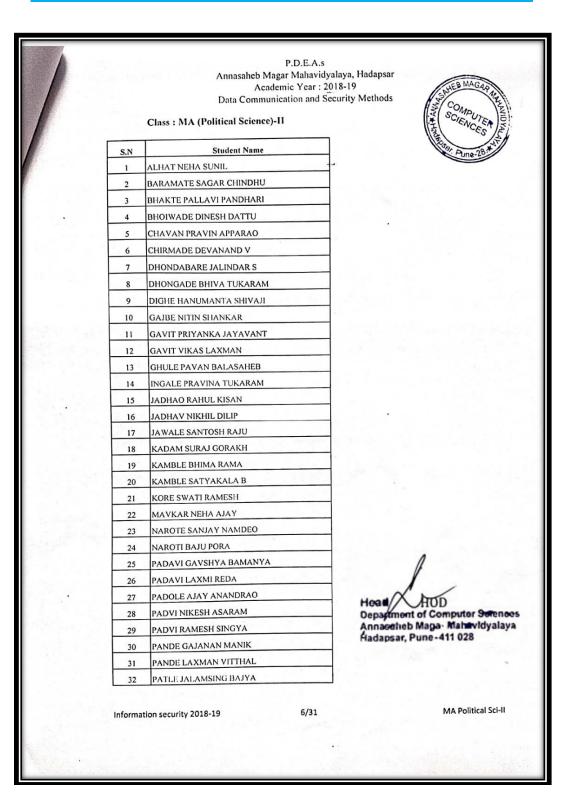

### Index 2018-2019

| Sr. | Name of Certificate Course/ Add on                     | No of    |                       |          |
|-----|--------------------------------------------------------|----------|-----------------------|----------|
| No. | Course                                                 | Students | Department            | Page No. |
| 1.  | Mushroom Cultivation                                   | 65       | Botany                | 3–18     |
| 2.  | Basic skills in Spoken English                         | 40       | English               | 19-25    |
| 3.  | ICT Course                                             | 40       | Hindi                 | 26-31    |
| 4.  | Aquarium Management                                    | 72       | Zoology               | 32-43    |
| 5.  | Income Tax Return E Filling                            | 30       | Commerce              | 44-47    |
| 6.  | Watershed Management Training<br>Sector                | 94       | Geography             | 48-58    |
| 7.  | Reform in banking sector                               | 60       | Commerce              | 59-85    |
| 8.  | System Testing                                         | 30       | Comp. Sci.            | 86-89    |
| 9.  | Digital marketing                                      | 31       | BBA                   | 90-96    |
| 10. | PCB Designing by                                       | 44       | Electronics           | 97-101   |
| 11. | <b>Human Rights Educations</b>                         | 95       | Political<br>Science  | 102-113  |
| 12. | Tally ERP 9 with GST                                   | 228      | Commerce              | 114-134  |
| 13. | Laboratory and Industrial Safety"                      | 45       | Chemistry             | 135-145  |
| 14. | Basic Science                                          | 76       | Phy., Math. and Stat. | 146-159  |
| 15. | Basic concept and analytical of genetics               | 67       | Microbiology          | 160-167  |
| 16. | Python programming                                     | 31       | Math's                | 168-172  |
| 17. | Yoga therapy                                           | 155      | Commerce              | 173-189  |
| 18. | cyber awareness                                        | 62       | BBA(CA)               | 190-197  |
| 19. | Atomic and Molecular Characterization Techniques       | 22       | Physics               | 198-203  |
| 20. | Plant Propagation techniques and<br>Nursery Management | 73       | Botany                | 204-212  |
| 21. | Vermiculture                                           | 44       | Zoology               | 213-226  |
| 22. | Data Communication and Security Methods                | 431      | Comp. Sci.            | 227-280  |
| 23. | Stress Management                                      | 30       | Psychology            | 281-284  |
| 24. | E-Commerce                                             | 25       | Commerce              | 285-288  |
| 25. | Child Psychology                                       | 17       | Psychology            | 289-293  |
| 26. | Simulation Software                                    | 23       | Comp. Sci.            | 294-298  |
| 27. | Martial Arts-Self Defense                              | 120      | Commerce              | 299-312  |
| 28. | Soap Making                                            | 93       | Chemistry             | 313-322  |
| 29. | Content Writing                                        | 47       | English               | 323-327  |
| 30. | Bhasha Anuvad (Language Translation)                   | 69       | Marathi               | 328-335  |
|     | Total Students                                         | 2259     |                       |          |