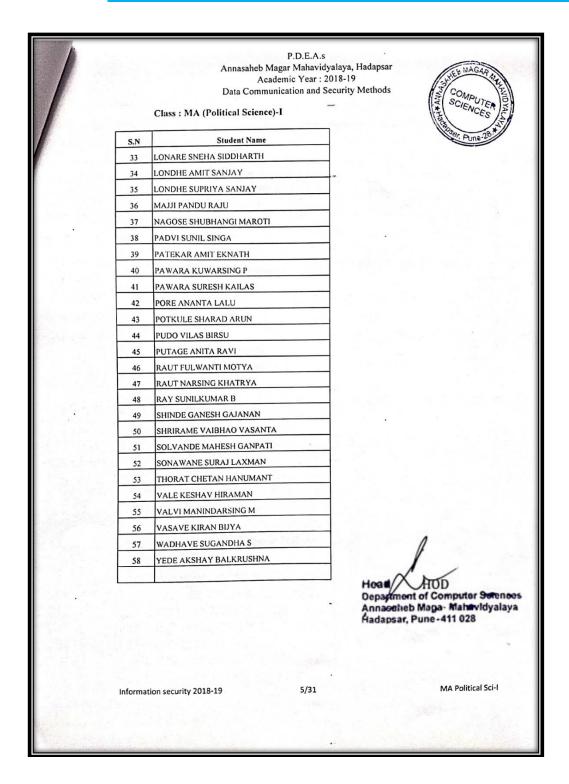

agar Mahavidyalaya, Hadapsar Academic Year : 2018-19 Data Communication and Security Methods

Class: MA (Hindi)-I

| S.N | Student Name             |  |
|-----|--------------------------|--|
| 1   | BHANGARE GORAKH B        |  |
| 2   | BHOYE PRAKASH JAYRAM     |  |
| 3   | BIRAJDAR POONAM P        |  |
| 4   | CHATURVEDI VANDANA S     |  |
| 5   | CHOUDHARI RUPALI SUBHASH |  |
| 6   | DESHMUKH KAVITA T        |  |
| 7   | GAIKWAD ARCHANA SHIVAJI  |  |
| 8   | NISAL REKHA RUSHIKESH    |  |
| 9   | SAWANT KARISHMA RAJU     |  |
| 10  | SHAIKH MOIZ TAIMUR       |  |
| 11  | TENGALE NIKITA SUBHASH   |  |
| 12  | TRIPATHI KANYA V         |  |



Head HOD
Department of Computer Serences
Annacetieb Maga- Mahavidyalaya
Hadapsar, Pune-411 028

Information security 2018-19

8/31

MA Hindi-l

















































# **Certificate Data Communication and Security Methods**





# Student list (30) Stress Management

**Pune District Education Association's** 

#### Annasaheb Magar Mahavidyalaya, Hadapsar

Hadapsar, Pune – 411028

#### Department of Psychology Stress Management Certificate Course Academic Year 2018-2019



| SR.NO. | Students Name            | CLASS   |
|--------|--------------------------|---------|
| 1.     | GAIKWAD KESHAV SHRINIVAS | S.Y.B.A |
| 2.     | AWHALE PRATIMA D         | S.Y.B.A |
| 3.     | MAGE MINAKSHI V          | S.Y.B.A |
| 4.     | KOLPE PAYAL B            | S.Y.B.A |
| 5.     | KURHADE TEJAL S          | S.Y.B.A |
| 6.     | MUTHE POOJA S            | S.Y.B.A |
| 7.     | SHAIKH PAKIJA I          | S.Y.B.A |
| 8.     | PAWA