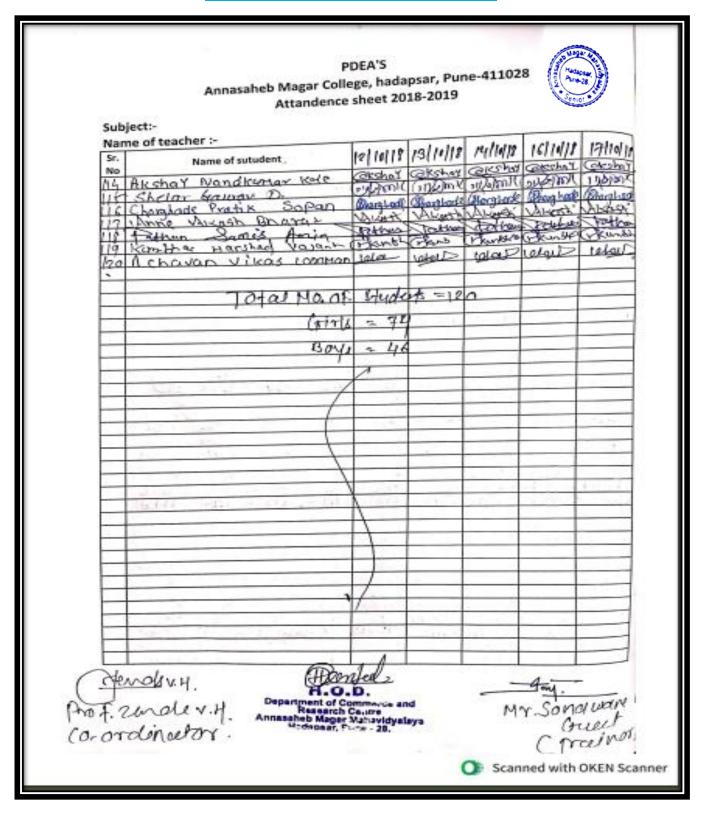

|





### <u>Certificate</u> <u>Martial Arts-Self Defense</u>









#### P.D.E.A.'s ANNASAHEB MAGAR MAHAVIDYALAYA, HADAPSAR, PUNE-28. Department of Chemistry Topic - Certificate Course in Soap Making Student's List M.Sc. Organic Chemistry Part- II, 2018 - 2019



| Sr.No. | Name of the student |     |
|--------|---------------------|-----|
| 1      | Boni Laxmikant R    |     |
| 2      | Botre Aditya V      |     |
| . 3    | Chavan Shubhangi    |     |
| 4      | Chavan Ratan R      | - 1 |
| 5      | Chavan Yogesh P     |     |
| 6      | DhumalGouri H       |     |
| 7      | Divekar Suraj S     | 100 |
| 8      | Dundage Sagar S     |     |
| 9      | Dure Akshay M       |     |
| 10     | Gaikwad Rahul D     |     |
| 11     | Gelekar Akshay G    |     |
| 12     | Gilbile Pravin S