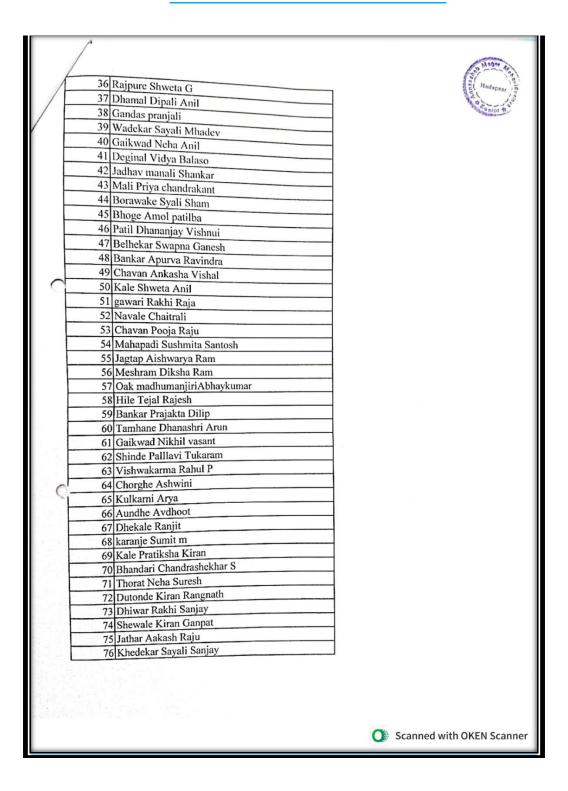

(23) Simulation Software



### Attendance (23) Simulation Software



### <u>Certificate</u> <u>Simulation Software</u>



Pune District Education Association's

### ANNASAHEB MAGAR MAHAVIDYALAYA, Hadapsar, Pune – 411028. Maharashtra.(INDIA)



Value Added Course On

"Simulation Software"

CERTIFICATE

This is certify that **BHOR VAIBHAV DADA** has participated in value added course On "Simulation Software" from 01/10/2018 to 18/10/2018, organized by Department of ELECTRONICS, Annasaheb Magar Mahavidyalaya, Hadapsar Pune - 411028.

IOAC Continuor
Co-ordinatior
IOAC Committee
Anneseheb Magar Mehavidyataya,
Hadapsar, Pune-25.

HOD Electronics

Department of Electronics

Annasaheb Magar Mahavidyalaya,
Hadapsar, Pune-411028.

PAINCIPAL mashleb Magar Mahavidyalaya, Hadapsar, Pune-411028.











|          | Annasaheb Magar Co                        | PDEA'S<br>llege, had    | dapsar, P    | une-4110          | 28