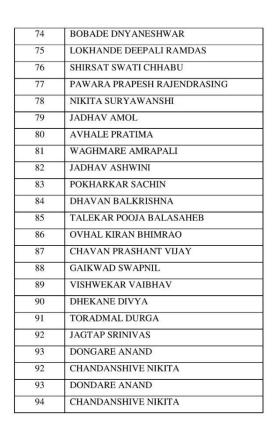

## Student List (79) Mushroom Cultivation

| 59. | Dahatonde Puja Santosh     |
|-----|----------------------------|
| 60. | Kadam Omkar Kishor         |
| 61. | Kunjir Deepali Sunil       |
| 62. | Jagtap Vaishnavi Dattatray |
| 63. | Shelar Shraddha Vijay      |
| 64. | Shelar Swati Deepak        |
| 65. | Nawale Rohit Nandakumar    |
| 66. | Shinde Madhuri B.          |
| 67. | Khopade Shubham            |
| 68. | Gupta Laxman               |
| 69. | Borkar Janhavi             |
| 70. | Gaikwad Pradnya            |
| 71. | Jagtap Mangesh Mahesh      |
| 72. | Wardle Suraj Uttam         |
| 73. | Ketan Nikhil Rajendra      |
| 74. | Lalad Nikita Ashok         |
| 75. | Sonavane Revati. M.        |
| 76. | Nagawade Rahul J.          |
| 77. | Londhe Yogesh Ashok        |
| 78. | Dharne Reshma .S           |
| 79. | Sudrik Aishwarya A         |
| 80. | Memane Snehal B.           |