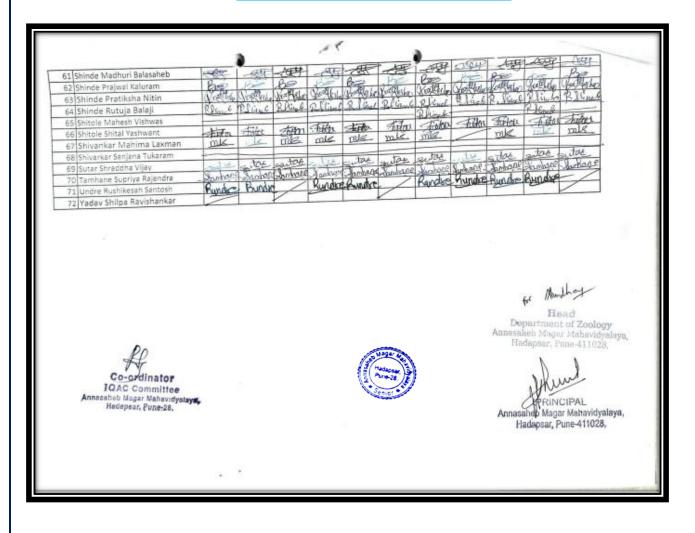

|  |  |  |
| 66 | Bhanage Pratiksha B                          |  |  |  |
| 67 | Bhandwalkar kajal                            |  |  |  |
| 68 | Bhangare Geeta S.                            |  |  |  |
| 69 | Borde Jagruti Rajendra                       |  |  |  |
| 70 | Chaudhari Mrunal Pandit                      |  |  |  |
| 71 | Chaudhari Pratiksha Maruti                   |  |  |  |
| 72 | Chavan Nikita                                |  |  |  |



Head
Department of Zoology
Annasaleb Magar Malavidyalaya,
Hadapsar, Punc-411029.

PRINCIPAL Annasaheb Macar Mahavidyalaya OraHadapsar, Pune-411028.

Aquarium management

Department of Zoology, Annasaheb Magar College, Hadapsar, Pune 28

### Theory Attendance (72) Aquarium Management



### Theory Attendance (72) Aquarium Management











#### **Practical Attendance (72)** Aquarium Management

|                                      | Annasaheb Magar Mahavi<br>Departmen<br>Aquarium N | t of Zoology |            | -28 Sungar<br>Puna-28