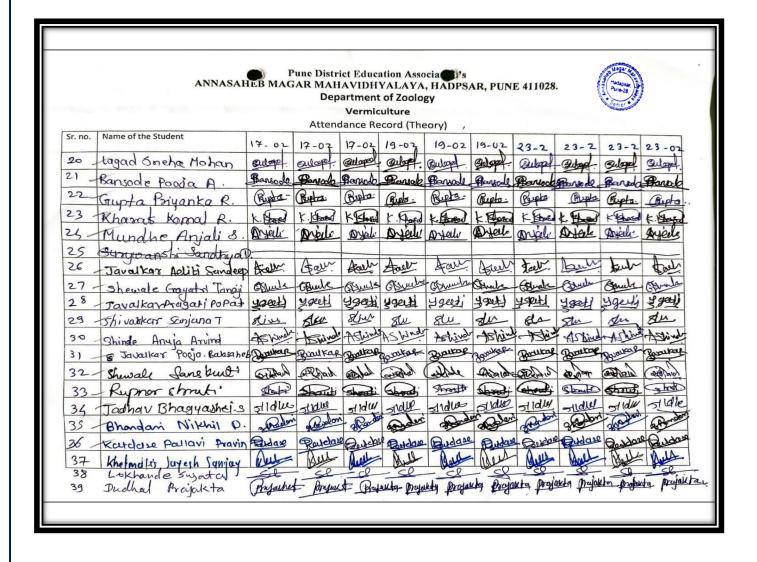

### Index 2018-2019

| Sr. | Name of Certificate Course/ Add on                     | No of    |                       |          |
|-----|--------------------------------------------------------|----------|-----------------------|----------|
| No. | Course                                                 | Students | Department            | Page No. |
| 1.  | Mushroom Cultivation                                   | 65       | Botany                | 3–18     |
| 2.  | Basic skills in Spoken English                         | 40       | English               | 19-25    |
| 3.  | ICT Course                                             | 40       | Hindi                 | 26-31    |
| 4.  | Aquarium Management                                    | 72       | Zoology               | 32-43    |
| 5.  | Income Tax Return E Filling                            | 30       | Commerce              | 44-47    |
| 6.  | Watershed Management Training<br>Sector                | 94       | Geography             | 48-58    |
| 7.  | Reform in banking sector                               | 60       | Commerce              | 59-85    |
| 8.  | System Testing                                         | 30       | Comp. Sci.            | 86-89    |
| 9.  | Digital marketing                                      | 31       | BBA                   | 90-96    |
| 10. | PCB Designing by                                       | 44       | Electronics           | 97-101   |
| 11. | <b>Human Rights Educations</b>                         | 95       | Political<br>Science  | 102-113  |
| 12. | Tally ERP 9 with GST                                   | 228      | Commerce              | 114-134  |
| 13. | Laboratory and Industrial Safety"                      | 45       | Chemistry             | 135-145  |
| 14. | Basic Science                                          | 76       | Phy., Math. and Stat. | 146-159  |
| 15. | Basic concept and analytical of genetics               | 67       | Microbiology          | 160-167  |
| 16. | Python programming                                     | 31       | Math's                | 168-172  |
| 17. | Yoga therapy                                           | 155      | Commerce              | 173-189  |
| 18. | cyber awareness                                        | 62       | BBA(CA)               | 190-197  |
| 19. | Atomic and Molecular Characterization Techniques       | 22       | Physics               | 198-203  |
| 20. | Plant Propagation techniques and<br>Nursery Management | 73       | Botany                | 204-212  |
| 21. | Vermiculture                                           | 44       | Zoology               | 213-226  |
| 22. | Data Communication and Security Methods                | 431      | Comp. Sci.            | 227-280  |
| 23. | Stress Management                                      | 30       | Psychology            | 281-284  |
| 24. | E-Commerce                                             | 25       | Commerce              | 285-288  |
| 25. | Child Psychology                                       | 17       | Psychology            | 289-293  |
| 26. | Simulation Software                                    | 23       | Comp. Sci.            | 294-298  |
| 27. | Martial Arts-Self Defense                              | 120      | Commerce              | 299-312  |
| 28. | Soap Making                                            | 93       | Chemistry             | 313-322  |
| 29. | Content Writing                                        | 47       | English               | 323-327  |
| 30. | Bhasha Anuvad (Language Translation)                   | 69       | Marathi               | 328-335  |
|     | Total Students                                         | 2259     |                       |          |