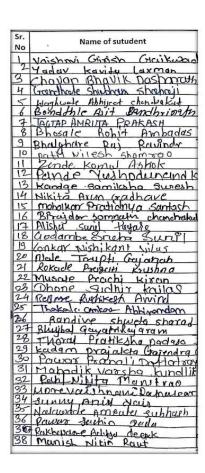

## Student List (79) Mushroom Cultivation

# Student List (79) Mushroom Cultivation

| 26. | Dhomase Swamini Rajendra    |
|-----|-----------------------------|
| 27. | Shewale Sanskruti Rajesh    |
| 28. | Rupnar Shruti Laxman        |
| 29. | Gunjal Priya Bhagavan       |
| 30. | Bhanage Pratiksha Balasaheb |
| 31. | Kalal Nikita Ashok          |
| 32. | Sonavane Revati Manohar     |
| 33. | Hipparkar Pooja Raghunath   |
| 34. | Choudhari Mrunal Pandit     |
| 35. | Choudhari Pratiksha Maruti  |
| 36. | Tuwar Rutuja Anant          |
| 37. | Makane Mansi Venkat         |
| 38. | Bhosale Megha Ganesh        |
| 39. | Mane Aniket Mahadev         |
| 40. | More Akash Shivaji          |
| 41. | Nagawade Akshay Gopichand   |
| 42. | Warale Suraj Uttam          |
| 43. | Gaikwad Prajwal Prakash     |
| 44. | Kiratkudwe Rohit Dharmraj   |
| 45. | Kale Pranav Dnyaneshwar     |
| 46. | Mane Vishvjeet Suresh       |
| 47. | Limbore Siddhesh Sukhdev    |
| 48. | Kale Harsh Sambhaji         |
| 49. | Shinde Prajwal Kaluram      |
| 50. | Bhandari Nikhil Dattatray   |
| 51. | Munguskar Pritam Rajaram    |
| 52. | Tamhane Supriya R.          |
| 53. | Gaikwad Rutuja C.           |
| 54. | Jagtap Tanvi Chandrakant    |
| 55. | Gajbhare Asmita Arjun       |
| 56. | Kaldare Pallavi Pravin      |
| 57. | Shinde Pratiksha Nitin      |
| 58. | Shinde Rutuja Balaji        |