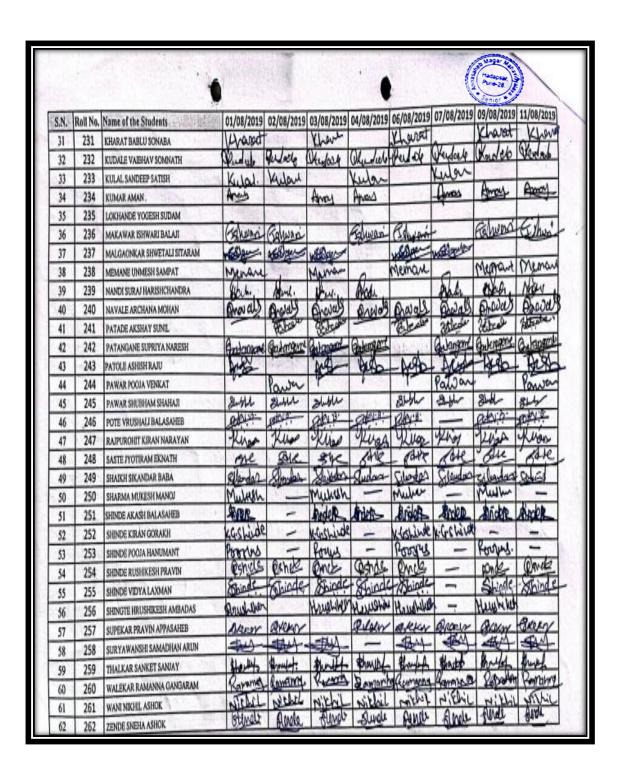

| Rount.     | KOUR _     | Raus .     | Konny      | _          | YOUR       | イ    |
| 28   | 228      | KARANDE AKSHAY POPAT          | CHOLES CE                        | Herrarch   | -          | Sportonian | Hararas    | Hayaya     | Akoround   | W.   |
| 29   | 229      | KATE AKASH AINIMANYU          | Ma-                              | 10         | 6          | 1          | 1          | 1          | 10-        | 1    |
| 30   | 230      | KHALADKER SUMIT BABURAO       | Surik                            | Sunik      | Lucus      | Sunit      | Swik       | Sunt       | Sunik      | 2    |
| 24   | 230      |                               | 100                              |            | THAT       |            |            |            | - series   | - 44 |



|      |          | SYBBA(CA)<br>VALUE ADDED COURSE | t of BBA(CA)<br>Year -2018-19<br>ON CYBER AW |            | •          | Mada Auro  |       |
|------|----------|---------------------------------|----------------------------------------------|------------|------------|------------|-------|
| S.N. | Roll No. | Name of the Students            | ance List<br>13/08/2018                      | 14/08/2018 | 18/08/2018 | 20/08/2018 | 21/0  |
| 1    | 201      | AHIRE ANKIT KASHINATH           | Sakus                                        | 8Kusi      | Mush       | Attino     | Dhu   |
| 2    | 202      | BHALERAO SIMRAN VIJAY           | Swan                                         | Ab         | simon      | Simon      | Sim   |
| 3    | 203      | BHANDARI SANKRUTI BALASAHEB     | gree