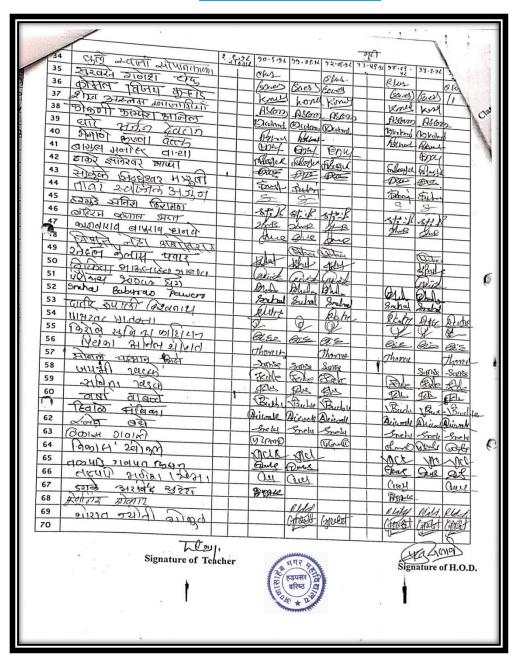

BARAO BAPURAO    |
| 28    | SABLE GAJANAN MAROTI       |
| 29    | BADHE SNEHA SHARAD         |
| 30    | VIBHUTE NEHA ASHOKRAO      |
| 31    | KAMBLE AMIT KALURAM        |
| 32    | WABLE VARSHA BALASAHEB     |
| 33    | HIWALE AMBIKA DASHRATH     |
|       |                            |
| 34    | GHULE SWATI SOPANKAKA      |
| 35    | HARGUDE SATISH HIRAMAN     |
| 36    | BHISE PRANALI GANPAT       |
| 37    | NIKUDE RUTUJA PRAKASHRAO   |
| 38    | ABHANG SWATI PANDURANG     |
| 39    | NATU SHARDA UTTAM          |
| 40    | DHANDE RAJENDRA SOPAN      |
| 41    | BHANGARE AKSHAY DAMU       |
| 42    | GAVARI VIKAS NATHU         |

### Student List (69) Bhasha Anuvad





Tiles

(Co-ordinater)

Head of Department

### Attendance (69) Bhasha Anuvad



### Attendance (69) Bhasha Anuvad



### Attendance (69)

#### Bhasha Anuvad



### Attendance (69) Bhasha Anuvad



## Certificate Bhasha Anuvad