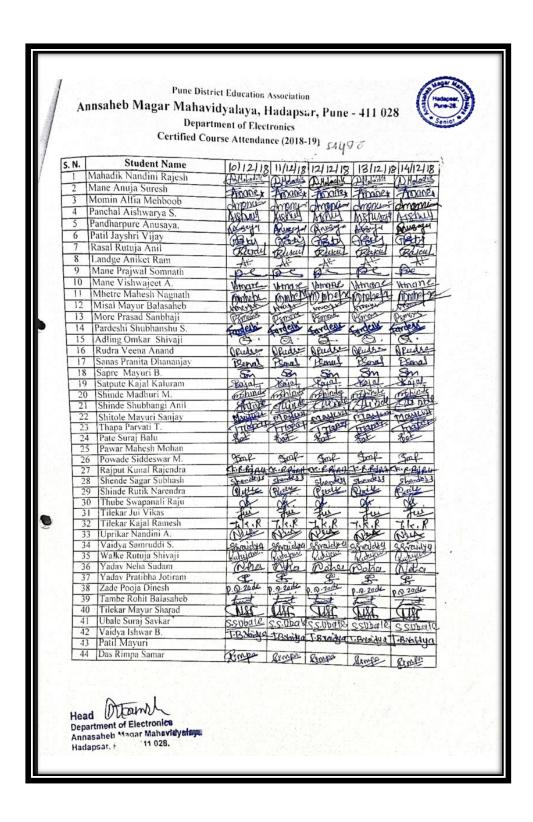

### Index 2018-2019

| Sr. | Name of Certificate Course/ Add on                     | No of    |                       |          |
|-----|--------------------------------------------------------|----------|-----------------------|----------|
| No. | Course                                                 | Students | Department            | Page No. |
| 1.  | Mushroom Cultivation                                   | 65       | Botany                | 3–18     |
| 2.  | Basic skills in Spoken English                         | 40       | English               | 19-25    |
| 3.  | ICT Course                                             | 40       | Hindi                 | 26-31    |
| 4.  | Aquarium Management                                    | 72       | Zoology               | 32-43    |
| 5.  | Income Tax Return E Filling                            | 30       | Commerce              | 44-47    |
| 6.  | Watershed Management Training<br>Sector                | 94       | Geography             | 48-58    |
| 7.  | Reform in banking sector                               | 60       | Commerce              | 59-85    |
| 8.  | System Testing                                         | 30       | Comp. Sci.            | 86-89    |
| 9.  | Digital marketing                                      | 31       | BBA                   | 90-96    |
| 10. | PCB Designing by                                       | 44       | Electronics           | 97-101   |
| 11. | <b>Human Rights Educations</b>                         | 95       | Political<br>Science  | 102-113  |
| 12. | Tally ERP 9 with GST                                   | 228      | Commerce              | 114-134  |
| 13. | Laboratory and Industrial Safety"                      | 45       | Chemistry             | 135-145  |
| 14. | Basic Science                                          | 76       | Phy., Math. and Stat. | 146-159  |
| 15. | Basic concept and analytical of genetics               | 67       | Microbiology          | 160-167  |
| 16. | Python programming                                     | 31       | Math's                | 168-172  |
| 17. | Yoga therapy                                           | 155      | Commerce              | 173-189  |
| 18. | cyber awareness                                        | 62       | BBA(CA)               | 190-197  |
| 19. | Atomic and Molecular Characterization Techniques       | 22       | Physics               | 198-203  |
| 20. | Plant Propagation techniques and<br>Nursery Management | 73       | Botany                | 204-212  |
| 21. | Vermiculture                                           | 44       | Zoology               | 213-226  |
| 22. | Data Communication and Security Methods                | 431      | Comp. Sci.            | 227-280  |
| 23. | Stress Management                                      | 30       | Psychology            | 281-284  |
| 24. | E-Commerce                                             | 25       | Commerce              | 285-288  |
| 25. | Child Psychology                                       | 17       | Psychology            | 289-293  |
| 26. | Simulation Software                                    | 23       | Comp. Sci.            | 294-298  |
| 27. | Martial Arts-Self Defense                              | 120      | Commerce              | 299-312  |
| 28. | Soap Making                                            | 93       | Chemistry             | 313-322  |
| 29. | Content Writing                                        | 47       | English               | 323-327  |
| 30. | Bhasha Anuvad (Language Translation)                   | 69       | Marathi               | 328-335  |
|     | Total Students                                         | 2259     |                       |          |