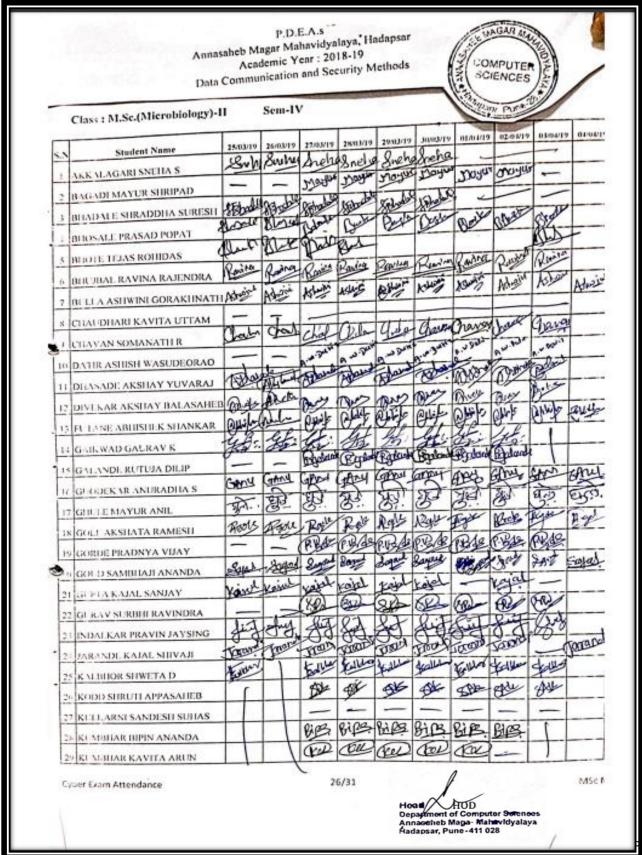

### Index 2018-2019

| Sr. | Name of Certificate Course/ Add on                     | No of    |                       |          |
|-----|--------------------------------------------------------|----------|-----------------------|----------|
| No. | Course                                                 | Students | Department            | Page No. |
| 1.  | Mushroom Cultivation                                   | 65       | Botany                | 3–18     |
| 2.  | Basic skills in Spoken English                         | 40       | English               | 19-25    |
| 3.  | ICT Course                                             | 40       | Hindi                 | 26-31    |
| 4.  | Aquarium Management                                    | 72       | Zoology               | 32-43    |
| 5.  | Income Tax Return E Filling                            | 30       | Commerce              | 44-47    |
| 6.  | Watershed Management Training<br>Sector                | 94       | Geography             | 48-58    |
| 7.  | Reform in banking sector                               | 60       | Commerce              | 59-85    |
| 8.  | System Testing                                         | 30       | Comp. Sci.            | 86-89    |
| 9.  | Digital marketing                                      | 31       | BBA                   | 90-96    |
| 10. | PCB Designing by                                       | 44       | Electronics           | 97-101   |
| 11. | <b>Human Rights Educations</b>                         | 95       | Political<br>Science  | 102-113  |
| 12. | Tally ERP 9 with GST                                   | 228      | Commerce              | 114-134  |
| 13. | Laboratory and Industrial Safety"                      | 45       | Chemistry             | 135-145  |
| 14. | Basic Science                                          | 76       | Phy., Math. and Stat. | 146-159  |
| 15. | Basic concept and analytical of genetics               | 67       | Microbiology          | 160-167  |
| 16. | Python programming                                     | 31       | Math's                | 168-172  |
| 17. | Yoga therapy                                           | 155      | Commerce              | 173-189  |
| 18. | cyber awareness                                        | 62       | BBA(CA)               | 190-197  |
| 19. | Atomic and Molecular Characterization Techniques       | 22       | Physics               | 198-203  |
| 20. | Plant Propagation techniques and<br>Nursery Management | 73       | Botany                | 204-212  |
| 21. | Vermiculture                                           | 44       | Zoology               | 213-226  |
| 22. | Data Communication and Security Methods                | 431      | Comp. Sci.            | 227-280  |
| 23. | Stress Management                                      | 30       | Psychology            | 281-284  |
| 24. | E-Commerce                                             | 25       | Commerce              | 285-288  |
| 25. | Child Psychology                                       | 17       | Psychology            | 289-293  |
| 26. | Simulation Software                                    | 23       | Comp. Sci.            | 294-298  |
| 27. | Martial Arts-Self Defense                              | 120      | Commerce              | 299-312  |
| 28. | Soap Making                                            | 93       | Chemistry             | 313-322  |
| 29. | Content Writing                                        | 47       | English               | 323-327  |
| 30. | Bhasha Anuvad (Language Translation)                   | 69       | Marathi               | 328-335  |
|     | Total Students                                         | 2259     |                       |          |