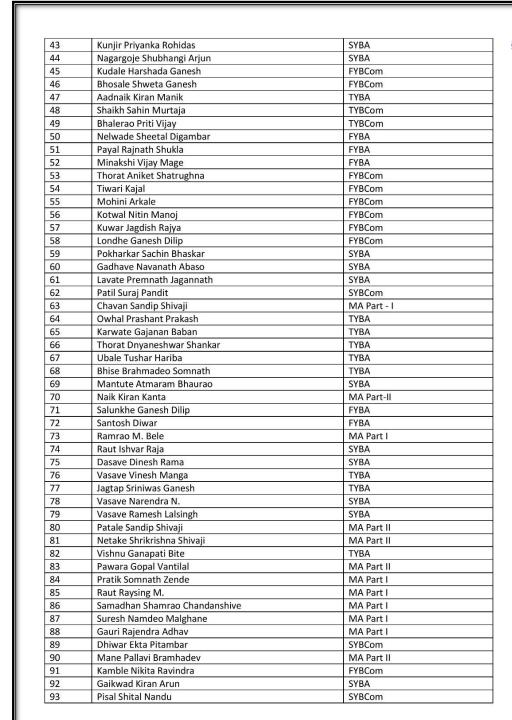

### Index 2018-2019

| Sr. | Name of Certificate Course/ Add on                     | No of    |                       |          |
|-----|--------------------------------------------------------|----------|-----------------------|----------|
| No. | Course                                                 | Students | Department            | Page No. |
| 1.  | Mushroom Cultivation                                   | 65       | Botany                | 3–18     |
| 2.  | Basic skills in Spoken English                         | 40       | English               | 19-25    |
| 3.  | ICT Course                                             | 40       | Hindi                 | 26-31    |
| 4.  | Aquarium Management                                    | 72       | Zoology               | 32-43    |
| 5.  | Income Tax Return E Filling                            | 30       | Commerce              | 44-47    |
| 6.  | Watershed Management Training<br>Sector                | 94       | Geography             | 48-58    |
| 7.  | Reform in banking sector                               | 60       | Commerce              | 59-85    |
| 8.  | System Testing                                         | 30       | Comp. Sci.            | 86-89    |
| 9.  | Digital marketing                                      | 31       | BBA                   | 90-96    |
| 10. | PCB Designing by                                       | 44       | Electronics           | 97-101   |
| 11. | <b>Human Rights Educations</b>                         | 95       | Political<br>Science  | 102-113  |
| 12. | Tally ERP 9 with GST                                   | 228      | Commerce              | 114-134  |
| 13. | Laboratory and Industrial Safety"                      | 45       | Chemistry             | 135-145  |
| 14. | Basic Science                                          | 76       | Phy., Math. and Stat. | 146-159  |
| 15. | Basic concept and analytical of genetics               | 67       | Microbiology          | 160-167  |
| 16. | Python programming                                     | 31       | Math's                | 168-172  |
| 17. | Yoga therapy                                           | 155      | Commerce              | 173-189  |
| 18. | cyber awareness                                        | 62       | BBA(CA)               | 190-197  |
| 19. | Atomic and Molecular Characterization Techniques       | 22       | Physics               | 198-203  |
| 20. | Plant Propagation techniques and<br>Nursery Management | 73       | Botany                | 204-212  |
| 21. | Vermiculture                                           | 44       | Zoology               | 213-226  |
| 22. | Data Communication and Security Methods                | 431      | Comp. Sci.            | 227-280  |
| 23. | Stress Management                                      | 30       | Psychology            | 281-284  |
| 24. | E-Commerce                                             | 25       | Commerce              | 285-288  |
| 25. | Child Psychology                                       | 17       | Psychology            | 289-293  |
| 26. | Simulation Software                                    | 23       | Comp. Sci.            | 294-298  |
| 27. | Martial Arts-Self Defense                              | 120      | Commerce              | 299-312  |
| 28. | Soap Making                                            | 93       | Chemistry             | 313-322  |
| 29. | Content Writing                                        | 47       | English               | 323-327  |
| 30. | Bhasha Anuvad (Language Translation)                   | 69       | Marathi               | 328-335  |
|     | Total Students                                         | 2259     |                       |          |