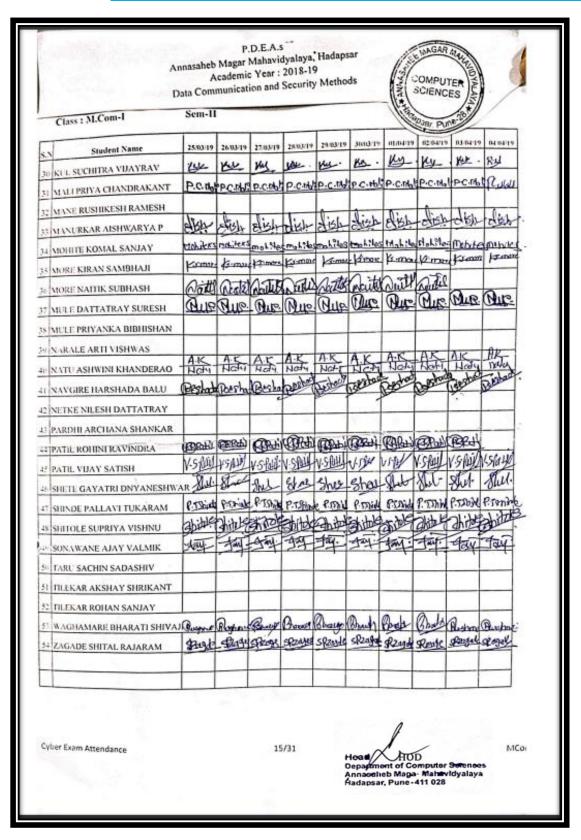

### Index 2018-2019

| Sr. | Name of Certificate Course/ Add on                     | No of    |                       |          |
|-----|--------------------------------------------------------|----------|-----------------------|----------|
| No. | Course                                                 | Students | Department            | Page No. |
| 1.  | Mushroom Cultivation                                   | 65       | Botany                | 3–18     |
| 2.  | Basic skills in Spoken English                         | 40       | English               | 19-25    |
| 3.  | ICT Course                                             | 40       | Hindi                 | 26-31    |
| 4.  | Aquarium Management                                    | 72       | Zoology               | 32-43    |
| 5.  | Income Tax Return E Filling                            | 30       | Commerce              | 44-47    |
| 6.  | Watershed Management Training<br>Sector                | 94       | Geography             | 48-58    |
| 7.  | Reform in banking sector                               | 60       | Commerce              | 59-85    |
| 8.  | System Testing                                         | 30       | Comp. Sci.            | 86-89    |
| 9.  | Digital marketing                                      | 31       | BBA                   | 90-96    |
| 10. | PCB Designing by                                       | 44       | Electronics           | 97-101   |
| 11. | <b>Human Rights Educations</b>                         | 95       | Political<br>Science  | 102-113  |
| 12. | Tally ERP 9 with GST                                   | 228      | Commerce              | 114-134  |
| 13. | Laboratory and Industrial Safety"                      | 45       | Chemistry             | 135-145  |
| 14. | Basic Science                                          | 76       | Phy., Math. and Stat. | 146-159  |
| 15. | Basic concept and analytical of genetics               | 67       | Microbiology          | 160-167  |
| 16. | Python programming                                     | 31       | Math's                | 168-172  |
| 17. | Yoga therapy                                           | 155      | Commerce              | 173-189  |
| 18. | cyber awareness                                        | 62       | BBA(CA)               | 190-197  |
| 19. | Atomic and Molecular Characterization Techniques       | 22       | Physics               | 198-203  |
| 20. | Plant Propagation techniques and<br>Nursery Management | 73       | Botany                | 204-212  |
| 21. | Vermiculture                                           | 44       | Zoology               | 213-226  |
| 22. | Data Communication and Security Methods                | 431      | Comp. Sci.            | 227-280  |
| 23. | Stress Management                                      | 30       | Psychology            | 281-284  |
| 24. | E-Commerce                                             | 25       | Commerce              | 285-288  |
| 25. | Child Psychology                                       | 17       | Psychology            | 289-293  |
| 26. | Simulation Software                                    | 23       | Comp. Sci.            | 294-298  |
| 27. | Martial Arts-Self Defense                              | 120      | Commerce              | 299-312  |
| 28. | Soap Making                                            | 93       | Chemistry             | 313-322  |
| 29. | Content Writing                                        | 47       | English               | 323-327  |
| 30. | Bhasha Anuvad (Language Translation)                   | 69       | Marathi               | 328-335  |
|     | Total Students                                         | 2259     |                       |          |