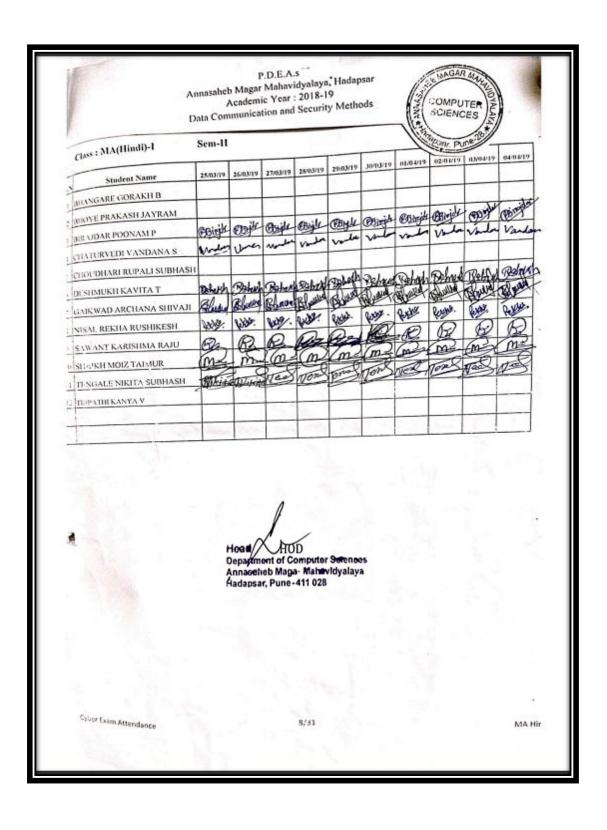

### Index 2018-2019

| Sr. | Name of Certificate Course/ Add on                     | No of    |                       |          |
|-----|--------------------------------------------------------|----------|-----------------------|----------|
| No. | Course                                                 | Students | Department            | Page No. |
| 1.  | Mushroom Cultivation                                   | 65       | Botany                | 3–18     |
| 2.  | Basic skills in Spoken English                         | 40       | English               | 19-25    |
| 3.  | ICT Course                                             | 40       | Hindi                 | 26-31    |
| 4.  | Aquarium Management                                    | 72       | Zoology               | 32-43    |
| 5.  | Income Tax Return E Filling                            | 30       | Commerce              | 44-47    |
| 6.  | Watershed Management Training<br>Sector                | 94       | Geography             | 48-58    |
| 7.  | Reform in banking sector                               | 60       | Commerce              | 59-85    |
| 8.  | System Testing                                         | 30       | Comp. Sci.            | 86-89    |
| 9.  | Digital marketing                                      | 31       | BBA                   | 90-96    |
| 10. | PCB Designing by                                       | 44       | Electronics           | 97-101   |
| 11. | <b>Human Rights Educations</b>                         | 95       | Political<br>Science  | 102-113  |
| 12. | Tally ERP 9 with GST                                   | 228      | Commerce              | 114-134  |
| 13. | Laboratory and Industrial Safety"                      | 45       | Chemistry             | 135-145  |
| 14. | Basic Science                                          | 76       | Phy., Math. and Stat. | 146-159  |
| 15. | Basic concept and analytical of genetics               | 67       | Microbiology          | 160-167  |
| 16. | Python programming                                     | 31       | Math's                | 168-172  |
| 17. | Yoga therapy                                           | 155      | Commerce              | 173-189  |
| 18. | cyber awareness                                        | 62       | BBA(CA)               | 190-197  |
| 19. | Atomic and Molecular Characterization Techniques       | 22       | Physics               | 198-203  |
| 20. | Plant Propagation techniques and<br>Nursery Management | 73       | Botany                | 204-212  |
| 21. | Vermiculture                                           | 44       | Zoology               | 213-226  |
| 22. | Data Communication and Security Methods                | 431      | Comp. Sci.            | 227-280  |
| 23. | Stress Management                                      | 30       | Psychology            | 281-284  |
| 24. | E-Commerce                                             | 25       | Commerce              | 285-288  |
| 25. | Child Psychology                                       | 17       | Psychology            | 289-293  |
| 26. | Simulation Software                                    | 23       | Comp. Sci.            | 294-298  |
| 27. | Martial Arts-Self Defense                              | 120      | Commerce              | 299-312  |
| 28. | Soap Making                                            | 93       | Chemistry             | 313-322  |
| 29. | Content Writing                                        | 47       | English               | 323-327  |
| 30. | Bhasha Anuvad (Language Translation)                   | 69       | Marathi               | 328-335  |
|     | Total Students                                         | 2259     |                       |          |