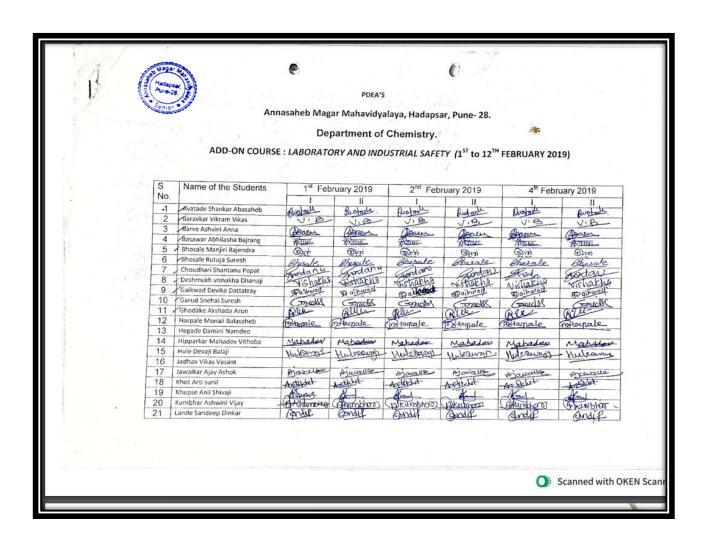

### Index 2018-2019

| Sr. | Name of Certificate Course/ Add on                     | No of    |                       |          |
|-----|--------------------------------------------------------|----------|-----------------------|----------|
| No. | Course                                                 | Students | Department            | Page No. |
| 1.  | Mushroom Cultivation                                   | 65       | Botany                | 3–18     |
| 2.  | Basic skills in Spoken English                         | 40       | English               | 19-25    |
| 3.  | ICT Course                                             | 40       | Hindi                 | 26-31    |
| 4.  | Aquarium Management                                    | 72       | Zoology               | 32-43    |
| 5.  | Income Tax Return E Filling                            | 30       | Commerce              | 44-47    |
| 6.  | Watershed Management Training<br>Sector                | 94       | Geography             | 48-58    |
| 7.  | Reform in banking sector                               | 60       | Commerce              | 59-85    |
| 8.  | System Testing                                         | 30       | Comp. Sci.            | 86-89    |
| 9.  | Digital marketing                                      | 31       | BBA                   | 90-96    |
| 10. | PCB Designing by                                       | 44       | Electronics           | 97-101   |
| 11. | <b>Human Rights Educations</b>                         | 95       | Political<br>Science  | 102-113  |
| 12. | Tally ERP 9 with GST                                   | 228      | Commerce              | 114-134  |
| 13. | Laboratory and Industrial Safety"                      | 45       | Chemistry             | 135-145  |
| 14. | Basic Science                                          | 76       | Phy., Math. and Stat. | 146-159  |
| 15. | Basic concept and analytical of genetics               | 67       | Microbiology          | 160-167  |
| 16. | Python programming                                     | 31       | Math's                | 168-172  |
| 17. | Yoga therapy                                           | 155      | Commerce              | 173-189  |
| 18. | cyber awareness                                        | 62       | BBA(CA)               | 190-197  |
| 19. | Atomic and Molecular Characterization Techniques       | 22       | Physics               | 198-203  |
| 20. | Plant Propagation techniques and<br>Nursery Management | 73       | Botany                | 204-212  |
| 21. | Vermiculture                                           | 44       | Zoology               | 213-226  |
| 22. | Data Communication and Security Methods                | 431      | Comp. Sci.            | 227-280  |
| 23. | Stress Management                                      | 30       | Psychology            | 281-284  |
| 24. | E-Commerce                                             | 25       | Commerce              | 285-288  |
| 25. | Child Psychology                                       | 17       | Psychology            | 289-293  |
| 26. | Simulation Software                                    | 23       | Comp. Sci.            | 294-298  |
| 27. | Martial Arts-Self Defense                              | 120      | Commerce              | 299-312  |
| 28. | Soap Making                                            | 93       | Chemistry             | 313-322  |
| 29. | Content Writing                                        | 47       | English               | 323-327  |
| 30. | Bhasha Anuvad (Language Translation)                   | 69       | Marathi               | 328-335  |
|     | Total Students                                         | 2259     |                       |          |