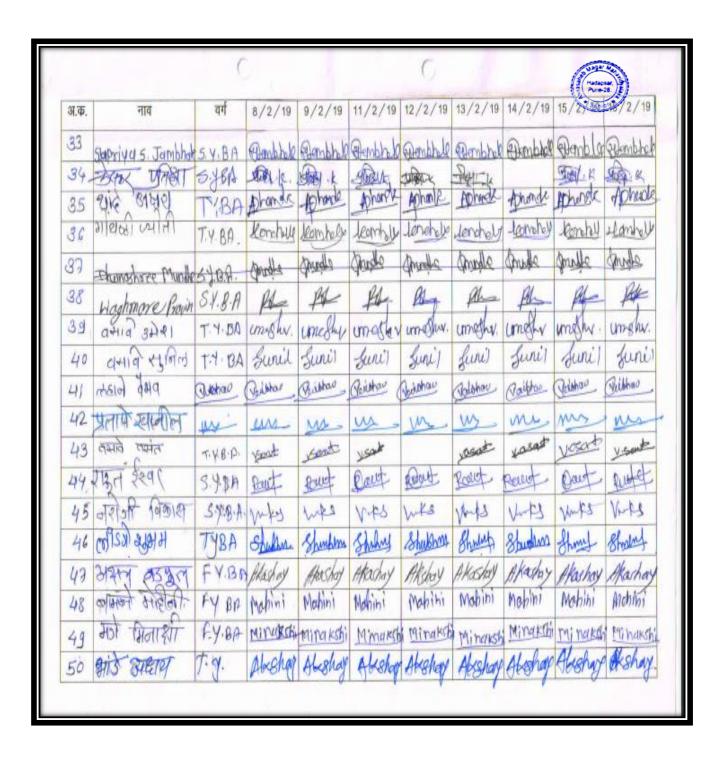

## Student List (79) Mushroom Cultivation

#### Certificate Course in Mushroom Cultivation.

| Sr. No. | Names of the students     |
|---------|---------------------------|
| 1.      | Shewale Gayatri Tanaji    |
| 2.      | Shinde Anuja Arvind       |
| 3.      | Kamthe Ishwari Somnath    |
| 4.      | Javalkar Akash Anil       |
| 5.      | Ghule Harshada Sandeep    |
| 6.      | Magar Aishwarya Jayawant  |
| 7.      | Dhage Shweta Ramesh       |
| 8.      | Dharne Reshma S.          |
| 9.      | Rutuja Kute Suresh        |
| 10.     | Nawale Priti Vitthal      |
| 11.     | Raut Radha Chandrasen     |
| 12.     | Kambale Rutuja Sunil      |
| 13.     | Gupta Priyanka Rambabu    |
| 14.     | Mane Rutuja Prakash       |
| 15.     | Lokhande Sujata Raghunath |
| 16.     | Gehlot Varsha Ogarram     |
| 17.     | Mane Mayuri Laxman        |
| 18.     | Dange Namrata Dattatraya  |
| 19.     | Pawar Richa Sanjay        |
| 20.     | Bagade Komal Suresh       |
| 21.     | Dudhal Prajakta Pandurang |
| 22.     | Maurya Pooja Basantlal    |
| 23.     | Shitole Shital Yashvant   |
| 24.     | Shitole Pranali Sunil     |
| 25.     | Bhandwalkar Kajal Bapu    |