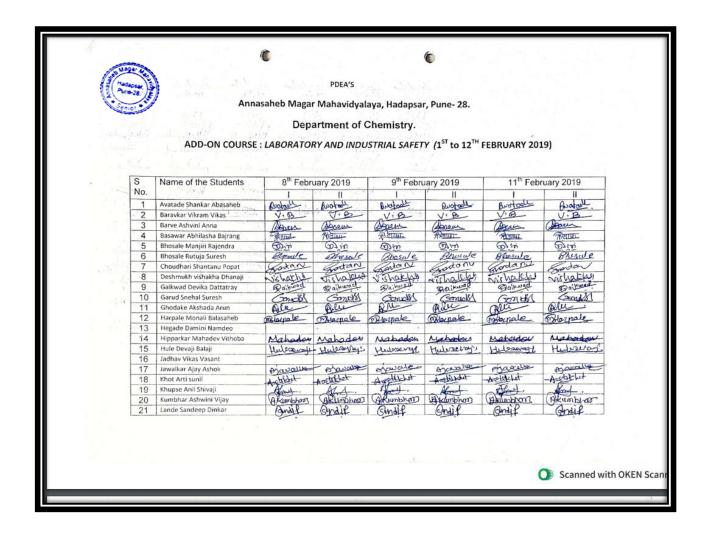

### Index 2018-2019

| Sr. | Name of Certificate Course/ Add on                     | No of    |                       |          |
|-----|--------------------------------------------------------|----------|-----------------------|----------|
| No. | Course                                                 | Students | Department            | Page No. |
| 1.  | Mushroom Cultivation                                   | 65       | Botany                | 3–18     |
| 2.  | Basic skills in Spoken English                         | 40       | English               | 19-25    |
| 3.  | ICT Course                                             | 40       | Hindi                 | 26-31    |
| 4.  | Aquarium Management                                    | 72       | Zoology               | 32-43    |
| 5.  | Income Tax Return E Filling                            | 30       | Commerce              | 44-47    |
| 6.  | Watershed Management Training<br>Sector                | 94       | Geography             | 48-58    |
| 7.  | Reform in banking sector                               | 60       | Commerce              | 59-85    |
| 8.  | System Testing                                         | 30       | Comp. Sci.            | 86-89    |
| 9.  | Digital marketing                                      | 31       | BBA                   | 90-96    |
| 10. | PCB Designing by                                       | 44       | Electronics           | 97-101   |
| 11. | <b>Human Rights Educations</b>                         | 95       | Political<br>Science  | 102-113  |
| 12. | Tally ERP 9 with GST                                   | 228      | Commerce              | 114-134  |
| 13. | Laboratory and Industrial Safety"                      | 45       | Chemistry             | 135-145  |
| 14. | Basic Science                                          | 76       | Phy., Math. and Stat. | 146-159  |
| 15. | Basic concept and analytical of genetics               | 67       | Microbiology          | 160-167  |
| 16. | Python programming                                     | 31       | Math's                | 168-172  |
| 17. | Yoga therapy                                           | 155      | Commerce              | 173-189  |
| 18. | cyber awareness                                        | 62       | BBA(CA)               | 190-197  |
| 19. | Atomic and Molecular Characterization Techniques       | 22       | Physics               | 198-203  |
| 20. | Plant Propagation techniques and<br>Nursery Management | 73       | Botany                | 204-212  |
| 21. | Vermiculture                                           | 44       | Zoology               | 213-226  |
| 22. | Data Communication and Security Methods                | 431      | Comp. Sci.            | 227-280  |
| 23. | Stress Management                                      | 30       | Psychology            | 281-284  |
| 24. | E-Commerce                                             | 25       | Commerce              | 285-288  |
| 25. | Child Psychology                                       | 17       | Psychology            | 289-293  |
| 26. | Simulation Software                                    | 23       | Comp. Sci.            | 294-298  |
| 27. | Martial Arts-Self Defense                              | 120      | Commerce              | 299-312  |
| 28. | Soap Making                                            | 93       | Chemistry             | 313-322  |
| 29. | Content Writing                                        | 47       | English               | 323-327  |
| 30. | Bhasha Anuvad (Language Translation)                   | 69       | Marathi               | 328-335  |
|     | Total Students                                         | 2259     |                       |          |