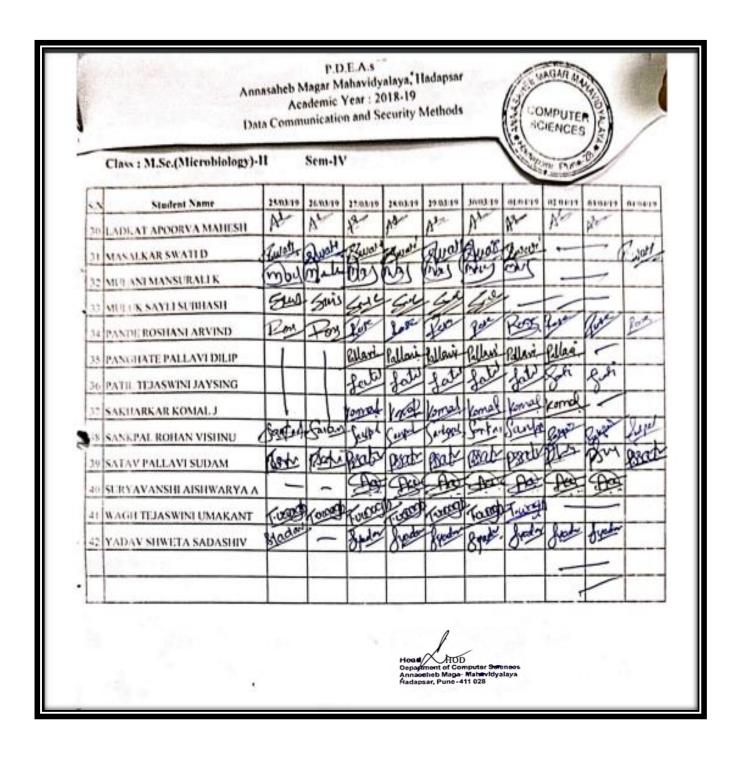

### Index 2018-2019

| Sr. | Name of Certificate Course/ Add on                     | No of    |                       |          |
|-----|--------------------------------------------------------|----------|-----------------------|----------|
| No. | Course                                                 | Students | Department            | Page No. |
| 1.  | Mushroom Cultivation                                   | 65       | Botany                | 3–18     |
| 2.  | Basic skills in Spoken English                         | 40       | English               | 19-25    |
| 3.  | ICT Course                                             | 40       | Hindi                 | 26-31    |
| 4.  | Aquarium Management                                    | 72       | Zoology               | 32-43    |
| 5.  | Income Tax Return E Filling                            | 30       | Commerce              | 44-47    |
| 6.  | Watershed Management Training<br>Sector                | 94       | Geography             | 48-58    |
| 7.  | Reform in banking sector                               | 60       | Commerce              | 59-85    |
| 8.  | System Testing                                         | 30       | Comp. Sci.            | 86-89    |
| 9.  | Digital marketing                                      | 31       | BBA                   | 90-96    |
| 10. | PCB Designing by                                       | 44       | Electronics           | 97-101   |
| 11. | <b>Human Rights Educations</b>                         | 95       | Political<br>Science  | 102-113  |
| 12. | Tally ERP 9 with GST                                   | 228      | Commerce              | 114-134  |
| 13. | Laboratory and Industrial Safety"                      | 45       | Chemistry             | 135-145  |
| 14. | Basic Science                                          | 76       | Phy., Math. and Stat. | 146-159  |
| 15. | Basic concept and analytical of genetics               | 67       | Microbiology          | 160-167  |
| 16. | Python programming                                     | 31       | Math's                | 168-172  |
| 17. | Yoga therapy                                           | 155      | Commerce              | 173-189  |
| 18. | cyber awareness                                        | 62       | BBA(CA)               | 190-197  |
| 19. | Atomic and Molecular Characterization Techniques       | 22       | Physics               | 198-203  |
| 20. | Plant Propagation techniques and<br>Nursery Management | 73       | Botany                | 204-212  |
| 21. | Vermiculture                                           | 44       | Zoology               | 213-226  |
| 22. | Data Communication and Security Methods                | 431      | Comp. Sci.            | 227-280  |
| 23. | Stress Management                                      | 30       | Psychology            | 281-284  |
| 24. | E-Commerce                                             | 25       | Commerce              | 285-288  |
| 25. | Child Psychology                                       | 17       | Psychology            | 289-293  |
| 26. | Simulation Software                                    | 23       | Comp. Sci.            | 294-298  |
| 27. | Martial Arts-Self Defense                              | 120      | Commerce              | 299-312  |
| 28. | Soap Making                                            | 93       | Chemistry             | 313-322  |
| 29. | Content Writing                                        | 47       | English               | 323-327  |
| 30. | Bhasha Anuvad (Language Translation)                   | 69       | Marathi               | 328-335  |
|     | Total Students                                         | 2259     |                       |          |