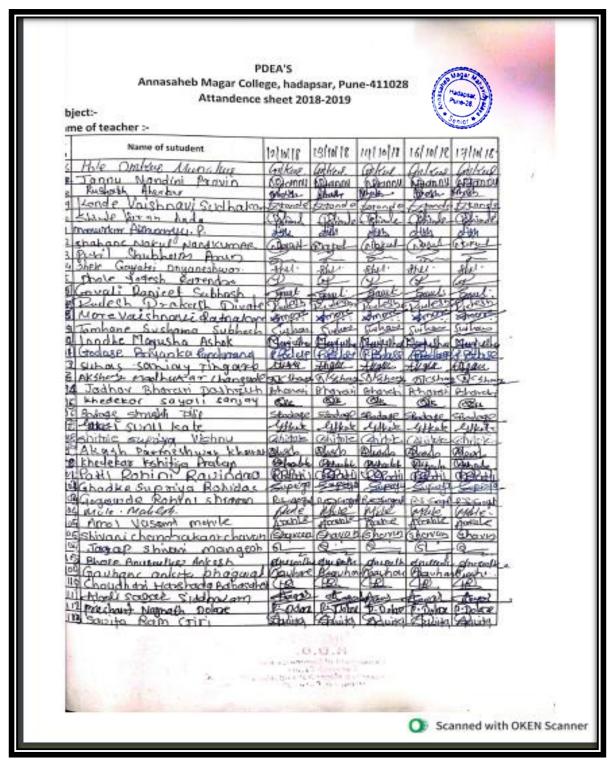

#### P.D.E.A's Annasaheb Magar Mahavidyalaya, Hadapsar. Pune 411028

### Department Of Botany Year 2018-2019

#### Certificate Course in Mushroom Cultivation.

| Sr. No. | Names of the students     |
|---------|---------------------------|
| 1.      | Shewale Gayatri Tanaji    |
| 2.      | Shinde Anuja Arvind       |
| 3.      | Kamthe Ishwari Somnath    |
| 4.      | Javalkar Akash Anil       |
| 5.      | Ghule Harshada Sandeep    |
| 6.      | Magar Aishwarya Jayawant  |
| 7.      | Dhage Shweta Ramesh       |
| 8.      | Dharne Reshma S.          |
| 9.      | Rutuja Kute Suresh        |
| 10.     | Nawale Priti Vitthal      |
| 11.     | Raut Radha Chandrasen     |
| 12.     | Kambale Rutuja Sunil      |
| 13.     | Gupta Priyanka Rambabu    |
| 14.     | Mane Rutuja Prakash       |
| 15.     | Lokhande Sujata Raghunath |
| 16.     | Gehlot Varsha Ogarram     |
| 17.     | Mane Mayuri Laxman        |
| 18.     | Dange Namrata Dattatraya  |
| 19.     | Pawar Richa Sanjay        |
| 20.     | Bagade Komal Suresh       |
| 21.     | Dudhal Prajakta Pandurang |
| 22.     | Maurya Pooja Basantlal    |
| 23.     | Shitole Shital Yashvant   |
| 24.     | Shitole Pranali Sunil     |
| 25.     | Bhandwalkar Kajal Bapu    |