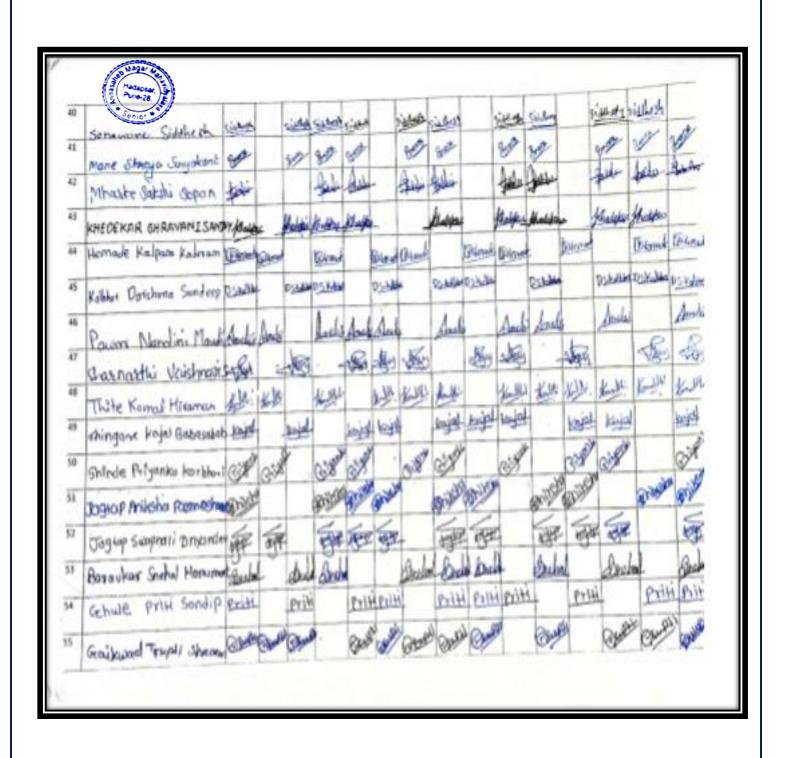

## Student List (79) Mushroom Cultivation

#### P.D.E.A's Annasaheb Magar Mahavidyalaya, Hadapsar. Pune 411028

### Department Of Botany Year 2018-2019

#### Certificate Course in Mushroom Cultivation.

| Sr. No. | Names of the students     |
|---------|---------------------------|
| 1.      | Shewale Gayatri Tanaji    |
| 2.      | Shinde Anuja Arvind       |
| 3.      | Kamthe Ishwari Somnath    |
| 4.      | Javalkar Akash Anil       |
| 5.      | Ghule Harshada Sandeep    |
| 6.      | Magar Aishwarya Jayawant  |
| 7.      | Dhage Shweta Ramesh       |
| 8.      | Dharne Reshma S.          |
| 9.      | Rutuja Kute Suresh        |
| 10.     | Nawale Priti Vitthal      |
| 11.     | Raut Radha Chandrasen     |
| 12.     | Kambale Rutuja Sunil      |
| 13.     | Gupta Priyanka Rambabu    |
| 14.     | Mane Rutuja Prakash       |
| 15.     | Lokhande Sujata Raghunath |
| 16.     | Gehlot Varsha Ogarram     |
| 17.     | Mane Mayuri Laxman        |
| 18.     | Dange Namrata Dattatraya  |
| 19.     | Pawar Richa Sanjay        |
| 20.     | Bagade Komal Suresh       |
| 21.     | Dudhal Prajakta Pandurang |
| 22.     | Maurya Pooja Basantlal    |
| 23.     | Shitole Shital Yashvant   |
| 24.     | Shitole Pranali Sunil     |
| 25.     | Bhandwalkar Kajal Bapu    |