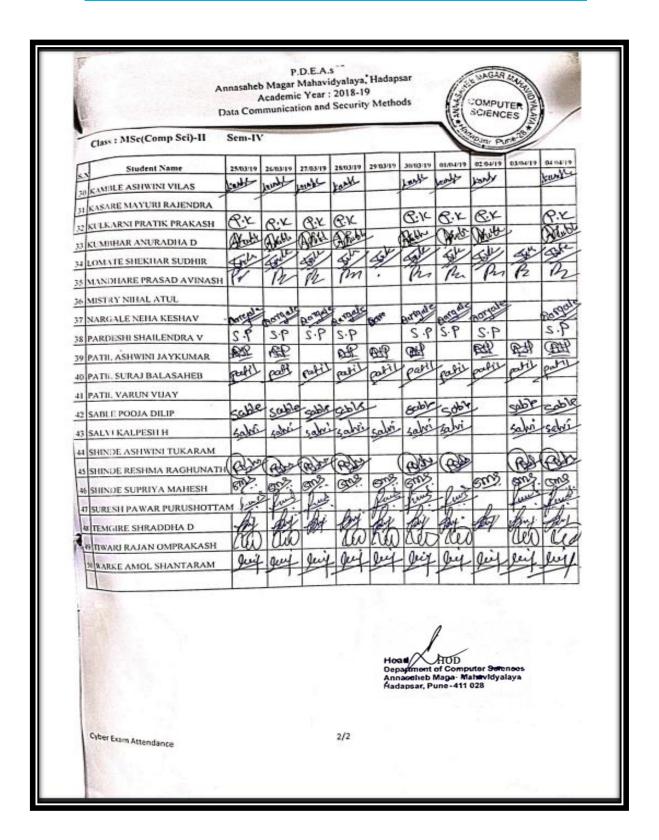

### Index 2018-2019

| Sr. | Name of Certificate Course/ Add on                     | No of    |                       |          |
|-----|--------------------------------------------------------|----------|-----------------------|----------|
| No. | Course                                                 | Students | Department            | Page No. |
| 1.  | Mushroom Cultivation                                   | 65       | Botany                | 3–18     |
| 2.  | Basic skills in Spoken English                         | 40       | English               | 19-25    |
| 3.  | ICT Course                                             | 40       | Hindi                 | 26-31    |
| 4.  | Aquarium Management                                    | 72       | Zoology               | 32-43    |
| 5.  | Income Tax Return E Filling                            | 30       | Commerce              | 44-47    |
| 6.  | Watershed Management Training<br>Sector                | 94       | Geography             | 48-58    |
| 7.  | Reform in banking sector                               | 60       | Commerce              | 59-85    |
| 8.  | System Testing                                         | 30       | Comp. Sci.            | 86-89    |
| 9.  | Digital marketing                                      | 31       | BBA                   | 90-96    |
| 10. | PCB Designing by                                       | 44       | Electronics           | 97-101   |
| 11. | <b>Human Rights Educations</b>                         | 95       | Political<br>Science  | 102-113  |
| 12. | Tally ERP 9 with GST                                   | 228      | Commerce              | 114-134  |
| 13. | Laboratory and Industrial Safety"                      | 45       | Chemistry             | 135-145  |
| 14. | Basic Science                                          | 76       | Phy., Math. and Stat. | 146-159  |
| 15. | Basic concept and analytical of genetics               | 67       | Microbiology          | 160-167  |
| 16. | Python programming                                     | 31       | Math's                | 168-172  |
| 17. | Yoga therapy                                           | 155      | Commerce              | 173-189  |
| 18. | cyber awareness                                        | 62       | BBA(CA)               | 190-197  |
| 19. | Atomic and Molecular Characterization Techniques       | 22       | Physics               | 198-203  |
| 20. | Plant Propagation techniques and<br>Nursery Management | 73       | Botany                | 204-212  |
| 21. | Vermiculture                                           | 44       | Zoology               | 213-226  |
| 22. | Data Communication and Security Methods                | 431      | Comp. Sci.            | 227-280  |
| 23. | Stress Management                                      | 30       | Psychology            | 281-284  |
| 24. | E-Commerce                                             | 25       | Commerce              | 285-288  |
| 25. | Child Psychology                                       | 17       | Psychology            | 289-293  |
| 26. | Simulation Software                                    | 23       | Comp. Sci.            | 294-298  |
| 27. | Martial Arts-Self Defense                              | 120      | Commerce              | 299-312  |
| 28. | Soap Making                                            | 93       | Chemistry             | 313-322  |
| 29. | Content Writing                                        | 47       | English               | 323-327  |
| 30. | Bhasha Anuvad (Language Translation)                   | 69       | Marathi               | 328-335  |
|     | Total Students                                         | 2259     |                       |          |