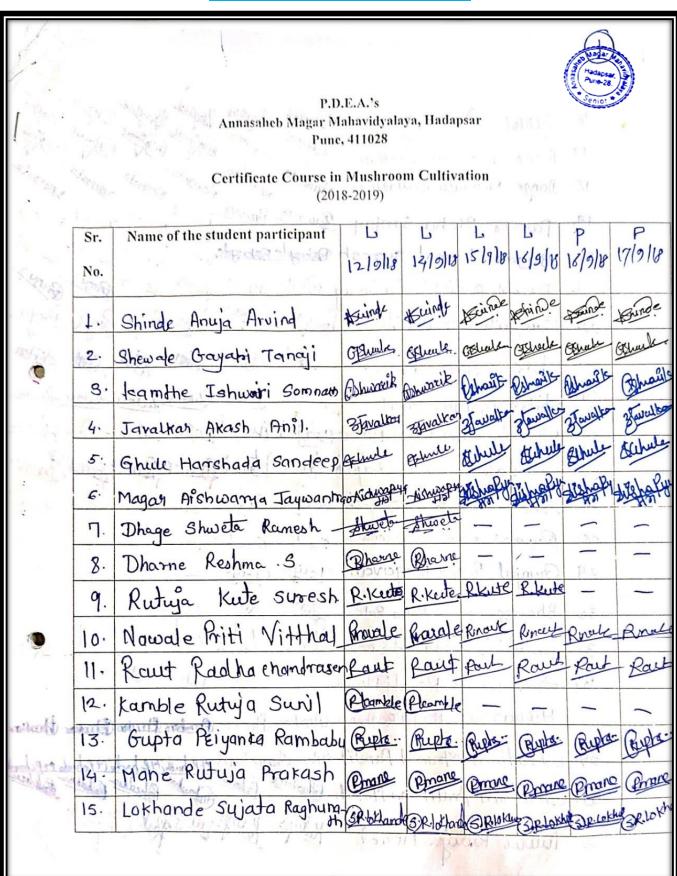

#### Certificate Course in Mushroom Cultivation.

| Sr. No. | Names of the students     |
|---------|---------------------------|
| 1.      | Shewale Gayatri Tanaji    |
| 2.      | Shinde Anuja Arvind       |
| 3.      | Kamthe Ishwari Somnath    |
| 4.      | Javalkar Akash Anil       |
| 5.      | Ghule Harshada Sandeep    |
| 6.      | Magar Aishwarya Jayawant  |
| 7.      | Dhage Shweta Ramesh       |
| 8.      | Dharne Reshma S.          |
| 9.      | Rutuja Kute Suresh        |
| 10.     | Nawale Priti Vitthal      |
| 11.     | Raut Radha Chandrasen     |
| 12.     | Kambale Rutuja Sunil      |
| 13.     | Gupta Priyanka Rambabu    |
| 14.     | Mane Rutuja Prakash       |
| 15.     | Lokhande Sujata Raghunath |
| 16.     | Gehlot Varsha Ogarram     |
| 17.     | Mane Mayuri Laxman        |
| 18.     | Dange Namrata Dattatraya  |
| 19.     | Pawar Richa Sanjay        |
| 20.     | Bagade Komal Suresh       |
| 21.     | Dudhal Prajakta Pandurang |
| 22.     | Maurya Pooja Basantlal    |
| 23.     | Shitole Shital Yashvant   |
| 24.     | Shitole Pranali Sunil     |
| 25.     | Bhandwalkar Kajal Bapu    |