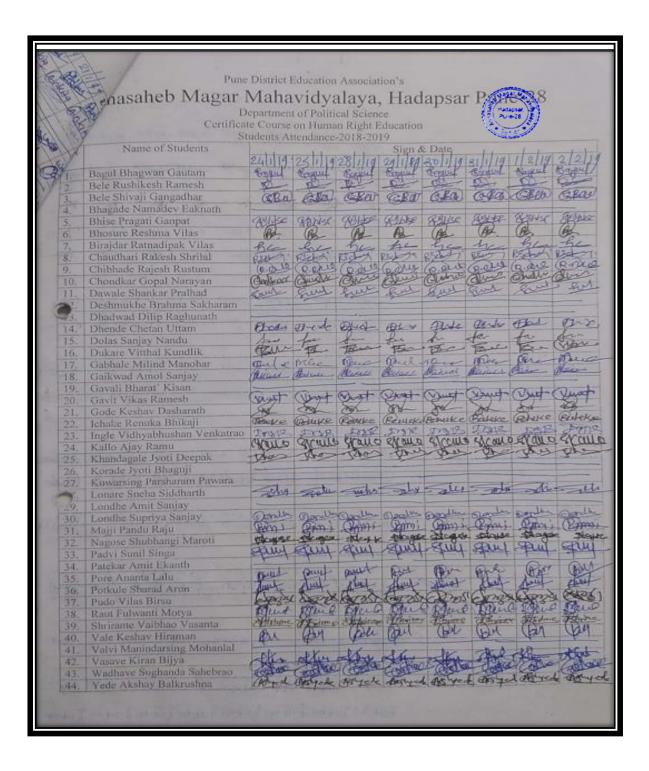

### Index 2018-2019

| Sr. | Name of Certificate Course/ Add on                     | No of    |                       |          |
|-----|--------------------------------------------------------|----------|-----------------------|----------|
| No. | Course                                                 | Students | Department            | Page No. |
| 1.  | Mushroom Cultivation                                   | 65       | Botany                | 3–18     |
| 2.  | Basic skills in Spoken English                         | 40       | English               | 19-25    |
| 3.  | ICT Course                                             | 40       | Hindi                 | 26-31    |
| 4.  | Aquarium Management                                    | 72       | Zoology               | 32-43    |
| 5.  | Income Tax Return E Filling                            | 30       | Commerce              | 44-47    |
| 6.  | Watershed Management Training<br>Sector                | 94       | Geography             | 48-58    |
| 7.  | Reform in banking sector                               | 60       | Commerce              | 59-85    |
| 8.  | System Testing                                         | 30       | Comp. Sci.            | 86-89    |
| 9.  | Digital marketing                                      | 31       | BBA                   | 90-96    |
| 10. | PCB Designing by                                       | 44       | Electronics           | 97-101   |
| 11. | <b>Human Rights Educations</b>                         | 95       | Political<br>Science  | 102-113  |
| 12. | Tally ERP 9 with GST                                   | 228      | Commerce              | 114-134  |
| 13. | Laboratory and Industrial Safety"                      | 45       | Chemistry             | 135-145  |
| 14. | Basic Science                                          | 76       | Phy., Math. and Stat. | 146-159  |
| 15. | Basic concept and analytical of genetics               | 67       | Microbiology          | 160-167  |
| 16. | Python programming                                     | 31       | Math's                | 168-172  |
| 17. | Yoga therapy                                           | 155      | Commerce              | 173-189  |
| 18. | cyber awareness                                        | 62       | BBA(CA)               | 190-197  |
| 19. | Atomic and Molecular Characterization Techniques       | 22       | Physics               | 198-203  |
| 20. | Plant Propagation techniques and<br>Nursery Management | 73       | Botany                | 204-212  |
| 21. | Vermiculture                                           | 44       | Zoology               | 213-226  |
| 22. | Data Communication and Security Methods                | 431      | Comp. Sci.            | 227-280  |
| 23. | Stress Management                                      | 30       | Psychology            | 281-284  |
| 24. | E-Commerce                                             | 25       | Commerce              | 285-288  |
| 25. | Child Psychology                                       | 17       | Psychology            | 289-293  |
| 26. | Simulation Software                                    | 23       | Comp. Sci.            | 294-298  |
| 27. | Martial Arts-Self Defense                              | 120      | Commerce              | 299-312  |
| 28. | Soap Making                                            | 93       | Chemistry             | 313-322  |
| 29. | Content Writing                                        | 47       | English               | 323-327  |
| 30. | Bhasha Anuvad (Language Translation)                   | 69       | Marathi               | 328-335  |
|     | Total Students                                         | 2259     |                       |          |