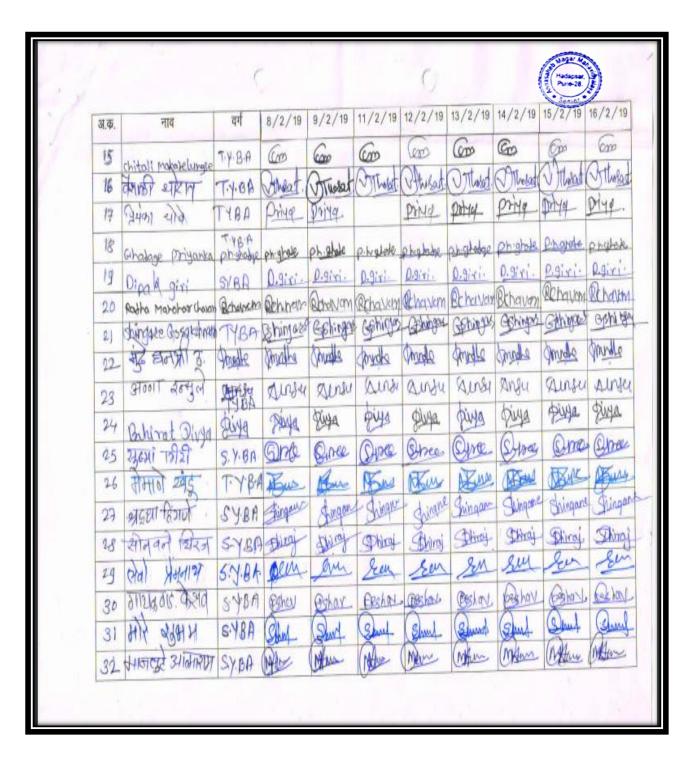

# Student List (79) Mushroom Cultivation

| 26. | Dhomase Swamini Rajendra    |
|-----|-----------------------------|
| 27. | Shewale Sanskruti Rajesh    |
| 28. | Rupnar Shruti Laxman        |
| 29. | Gunjal Priya Bhagavan       |
| 30. | Bhanage Pratiksha Balasaheb |
| 31. | Kalal Nikita Ashok          |
| 32. | Sonavane Revati Manohar     |
| 33. | Hipparkar Pooja Raghunath   |
| 34. | Choudhari Mrunal Pandit     |
| 35. | Choudhari Pratiksha Maruti  |
| 36. | Tuwar Rutuja Anant          |
| 37. | Makane Mansi Venkat         |
| 38. | Bhosale Megha Ganesh        |
| 39. | Mane Aniket Mahadev         |
| 40. | More Akash Shivaji          |
| 41. | Nagawade Akshay Gopichand   |
| 42. | Warale Suraj Uttam          |
| 43. | Gaikwad Prajwal Prakash     |
| 44. | Kiratkudwe Rohit Dharmraj   |
| 45. | Kale Pranav Dnyaneshwar     |
| 46. | Mane Vishvjeet Suresh       |
| 47. | Limbore Siddhesh Sukhdev    |
| 48. | Kale Harsh Sambhaji         |
| 49. | Shinde Prajwal Kaluram      |
| 50. | Bhandari Nikhil Dattatray   |
| 51. | Munguskar Pritam Rajaram    |
| 52. | Tamhane Supriya R.          |
| 53. | Gaikwad Rutuja C.           |
| 54. | Jagtap Tanvi Chandrakant    |
| 55. | Gajbhare Asmita Arjun       |
| 56. | Kaldare Pallavi Pravin      |
| 57. | Shinde Pratiksha Nitin      |
| 58. | Shinde Rutuja Balaji        |