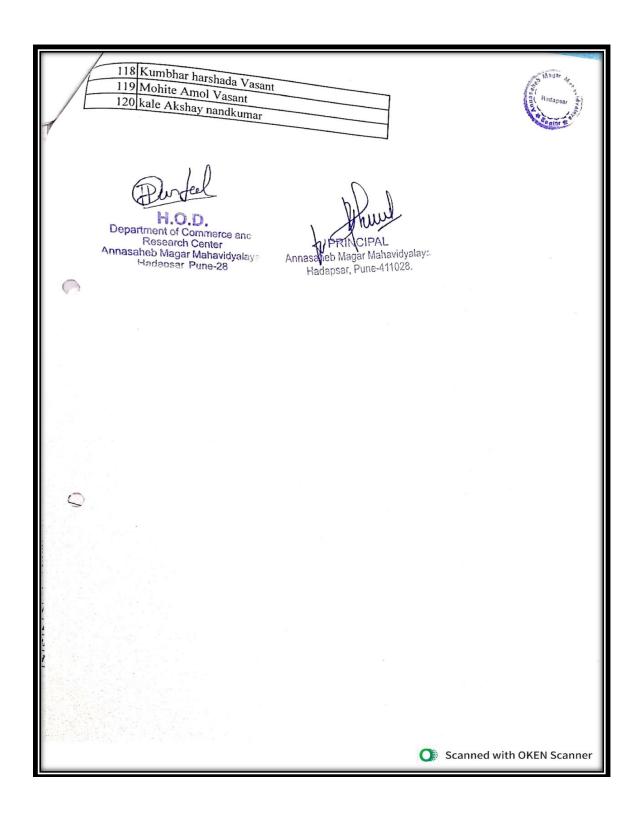

## Student List (79) Mushroom Cultivation

| 59. | Dahatonde Puja Santosh     |
|-----|----------------------------|
| 60. | Kadam Omkar Kishor         |
| 61. | Kunjir Deepali Sunil       |
| 62. | Jagtap Vaishnavi Dattatray |
| 63. | Shelar Shraddha Vijay      |
| 64. | Shelar Swati Deepak        |
| 65. | Nawale Rohit Nandakumar    |
| 66. | Shinde Madhuri B.          |
| 67. | Khopade Shubham            |
| 68. | Gupta Laxman               |
| 69. | Borkar Janhavi             |
| 70. | Gaikwad Pradnya            |
| 71. | Jagtap Mangesh Mahesh      |
| 72. | Wardle Suraj Uttam         |
| 73. | Ketan Nikhil Rajendra      |
| 74. | Lalad Nikita Ashok         |
| 75. | Sonavane Revati. M.        |
| 76. | Nagawade Rahul J.          |
| 77. | Londhe Yogesh Ashok        |
| 78. | Dharne Reshma .S           |
| 79. | Sudrik Aishwarya A         |
| 80. | Memane Snehal B.           |