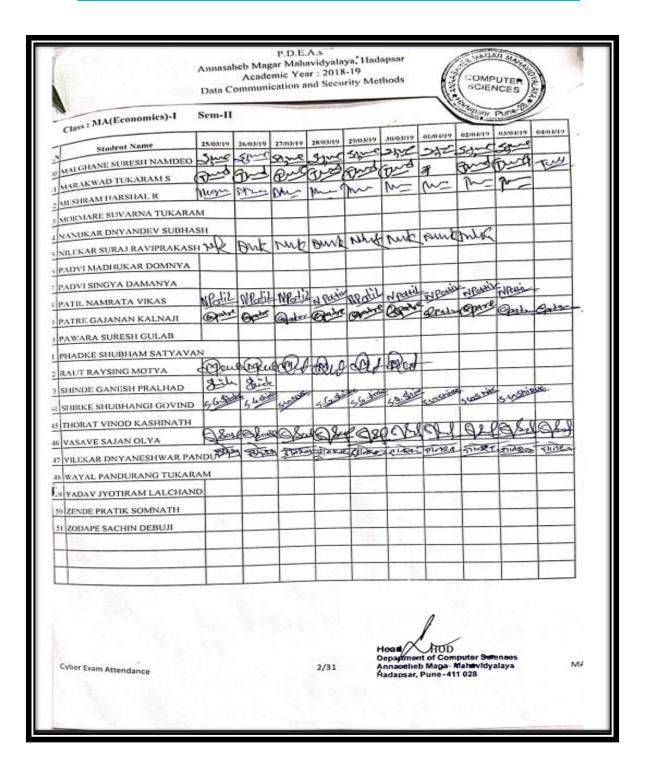

### Index 2018-2019

| Sr. | Name of Certificate Course/ Add on                     | No of    |                       |          |
|-----|--------------------------------------------------------|----------|-----------------------|----------|
| No. | Course                                                 | Students | Department            | Page No. |
| 1.  | Mushroom Cultivation                                   | 65       | Botany                | 3–18     |
| 2.  | Basic skills in Spoken English                         | 40       | English               | 19-25    |
| 3.  | ICT Course                                             | 40       | Hindi                 | 26-31    |
| 4.  | Aquarium Management                                    | 72       | Zoology               | 32-43    |
| 5.  | Income Tax Return E Filling                            | 30       | Commerce              | 44-47    |
| 6.  | Watershed Management Training<br>Sector                | 94       | Geography             | 48-58    |
| 7.  | Reform in banking sector                               | 60       | Commerce              | 59-85    |
| 8.  | System Testing                                         | 30       | Comp. Sci.            | 86-89    |
| 9.  | Digital marketing                                      | 31       | BBA                   | 90-96    |
| 10. | PCB Designing by                                       | 44       | Electronics           | 97-101   |
| 11. | <b>Human Rights Educations</b>                         | 95       | Political<br>Science  | 102-113  |
| 12. | Tally ERP 9 with GST                                   | 228      | Commerce              | 114-134  |
| 13. | Laboratory and Industrial Safety"                      | 45       | Chemistry             | 135-145  |
| 14. | Basic Science                                          | 76       | Phy., Math. and Stat. | 146-159  |
| 15. | Basic concept and analytical of genetics               | 67       | Microbiology          | 160-167  |
| 16. | Python programming                                     | 31       | Math's                | 168-172  |
| 17. | Yoga therapy                                           | 155      | Commerce              | 173-189  |
| 18. | cyber awareness                                        | 62       | BBA(CA)               | 190-197  |
| 19. | Atomic and Molecular Characterization Techniques       | 22       | Physics               | 198-203  |
| 20. | Plant Propagation techniques and<br>Nursery Management | 73       | Botany                | 204-212  |
| 21. | Vermiculture                                           | 44       | Zoology               | 213-226  |
| 22. | Data Communication and Security Methods                | 431      | Comp. Sci.            | 227-280  |
| 23. | Stress Management                                      | 30       | Psychology            | 281-284  |
| 24. | E-Commerce                                             | 25       | Commerce              | 285-288  |
| 25. | Child Psychology                                       | 17       | Psychology            | 289-293  |
| 26. | Simulation Software                                    | 23       | Comp. Sci.            | 294-298  |
| 27. | Martial Arts-Self Defense                              | 120      | Commerce              | 299-312  |
| 28. | Soap Making                                            | 93       | Chemistry             | 313-322  |
| 29. | Content Writing                                        | 47       | English               | 323-327  |
| 30. | Bhasha Anuvad (Language Translation)                   | 69       | Marathi               | 328-335  |
|     | Total Students                                         | 2259     |                       |          |