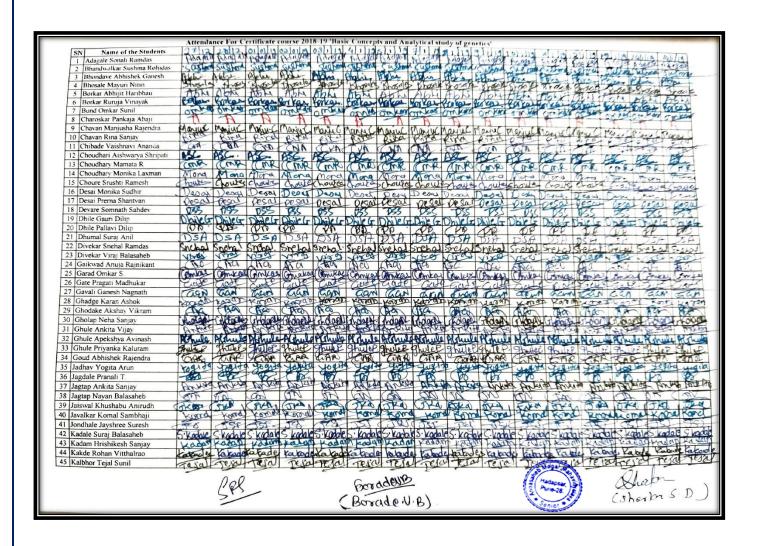

### Index 2018-2019

| Sr. | Name of Certificate Course/ Add on                     | No of    |                       |          |
|-----|--------------------------------------------------------|----------|-----------------------|----------|
| No. | Course                                                 | Students | Department            | Page No. |
| 1.  | Mushroom Cultivation                                   | 65       | Botany                | 3–18     |
| 2.  | Basic skills in Spoken English                         | 40       | English               | 19-25    |
| 3.  | ICT Course                                             | 40       | Hindi                 | 26-31    |
| 4.  | Aquarium Management                                    | 72       | Zoology               | 32-43    |
| 5.  | Income Tax Return E Filling                            | 30       | Commerce              | 44-47    |
| 6.  | Watershed Management Training<br>Sector                | 94       | Geography             | 48-58    |
| 7.  | Reform in banking sector                               | 60       | Commerce              | 59-85    |
| 8.  | System Testing                                         | 30       | Comp. Sci.            | 86-89    |
| 9.  | Digital marketing                                      | 31       | BBA                   | 90-96    |
| 10. | PCB Designing by                                       | 44       | Electronics           | 97-101   |
| 11. | <b>Human Rights Educations</b>                         | 95       | Political<br>Science  | 102-113  |
| 12. | Tally ERP 9 with GST                                   | 228      | Commerce              | 114-134  |
| 13. | Laboratory and Industrial Safety"                      | 45       | Chemistry             | 135-145  |
| 14. | Basic Science                                          | 76       | Phy., Math. and Stat. | 146-159  |
| 15. | Basic concept and analytical of genetics               | 67       | Microbiology          | 160-167  |
| 16. | Python programming                                     | 31       | Math's                | 168-172  |
| 17. | Yoga therapy                                           | 155      | Commerce              | 173-189  |
| 18. | cyber awareness                                        | 62       | BBA(CA)               | 190-197  |
| 19. | Atomic and Molecular Characterization Techniques       | 22       | Physics               | 198-203  |
| 20. | Plant Propagation techniques and<br>Nursery Management | 73       | Botany                | 204-212  |
| 21. | Vermiculture                                           | 44       | Zoology               | 213-226  |
| 22. | Data Communication and Security Methods                | 431      | Comp. Sci.            | 227-280  |
| 23. | Stress Management                                      | 30       | Psychology            | 281-284  |
| 24. | E-Commerce                                             | 25       | Commerce              | 285-288  |
| 25. | Child Psychology                                       | 17       | Psychology            | 289-293  |
| 26. | Simulation Software                                    | 23       | Comp. Sci.            | 294-298  |
| 27. | Martial Arts-Self Defense                              | 120      | Commerce              | 299-312  |
| 28. | Soap Making                                            | 93       | Chemistry             | 313-322  |
| 29. | Content Writing                                        | 47       | English               | 323-327  |
| 30. | Bhasha Anuvad (Language Translation)                   | 69       | Marathi               | 328-335  |
|     | Total Students                                         | 2259     |                       |          |