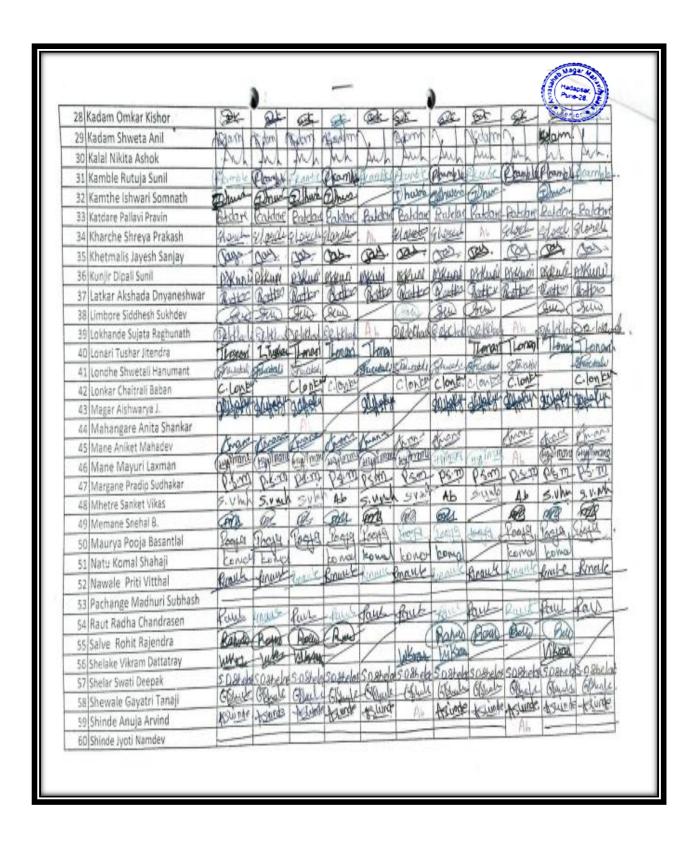

### Index 2018-2019

| Sr. | Name of Certificate Course/ Add on                     | No of    |                       |          |
|-----|--------------------------------------------------------|----------|-----------------------|----------|
| No. | Course                                                 | Students | Department            | Page No. |
| 1.  | Mushroom Cultivation                                   | 65       | Botany                | 3–18     |
| 2.  | Basic skills in Spoken English                         | 40       | English               | 19-25    |
| 3.  | ICT Course                                             | 40       | Hindi                 | 26-31    |
| 4.  | Aquarium Management                                    | 72       | Zoology               | 32-43    |
| 5.  | Income Tax Return E Filling                            | 30       | Commerce              | 44-47    |
| 6.  | Watershed Management Training<br>Sector                | 94       | Geography             | 48-58    |
| 7.  | Reform in banking sector                               | 60       | Commerce              | 59-85    |
| 8.  | System Testing                                         | 30       | Comp. Sci.            | 86-89    |
| 9.  | Digital marketing                                      | 31       | BBA                   | 90-96    |
| 10. | PCB Designing by                                       | 44       | Electronics           | 97-101   |
| 11. | <b>Human Rights Educations</b>                         | 95       | Political<br>Science  | 102-113  |
| 12. | Tally ERP 9 with GST                                   | 228      | Commerce              | 114-134  |
| 13. | Laboratory and Industrial Safety"                      | 45       | Chemistry             | 135-145  |
| 14. | Basic Science                                          | 76       | Phy., Math. and Stat. | 146-159  |
| 15. | Basic concept and analytical of genetics               | 67       | Microbiology          | 160-167  |
| 16. | Python programming                                     | 31       | Math's                | 168-172  |
| 17. | Yoga therapy                                           | 155      | Commerce              | 173-189  |
| 18. | cyber awareness                                        | 62       | BBA(CA)               | 190-197  |
| 19. | Atomic and Molecular Characterization Techniques       | 22       | Physics               | 198-203  |
| 20. | Plant Propagation techniques and<br>Nursery Management | 73       | Botany                | 204-212  |
| 21. | Vermiculture                                           | 44       | Zoology               | 213-226  |
| 22. | Data Communication and Security Methods                | 431      | Comp. Sci.            | 227-280  |
| 23. | Stress Management                                      | 30       | Psychology            | 281-284  |
| 24. | E-Commerce                                             | 25       | Commerce              | 285-288  |
| 25. | Child Psychology                                       | 17       | Psychology            | 289-293  |
| 26. | Simulation Software                                    | 23       | Comp. Sci.            | 294-298  |
| 27. | Martial Arts-Self Defense                              | 120      | Commerce              | 299-312  |
| 28. | Soap Making                                            | 93       | Chemistry             | 313-322  |
| 29. | Content Writing                                        | 47       | English               | 323-327  |
| 30. | Bhasha Anuvad (Language Translation)                   | 69       | Marathi               | 328-335  |
|     | Total Students                                         | 2259     |                       |          |