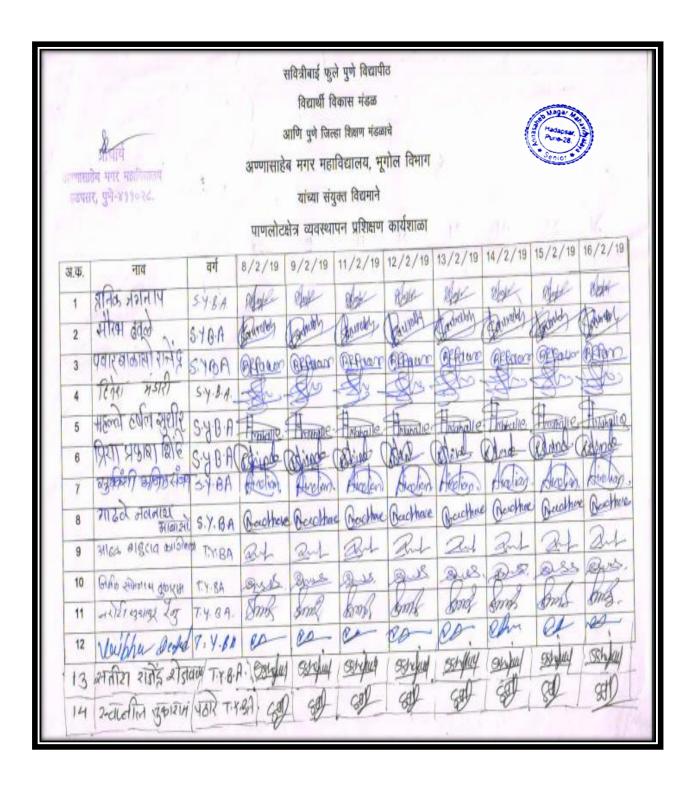

#### Certificate Course in Mushroom Cultivation.

| Sr. No. | Names of the students     |
|---------|---------------------------|
| 1.      | Shewale Gayatri Tanaji    |
| 2.      | Shinde Anuja Arvind       |
| 3.      | Kamthe Ishwari Somnath    |
| 4.      | Javalkar Akash Anil       |
| 5.      | Ghule Harshada Sandeep    |
| 6.      | Magar Aishwarya Jayawant  |
| 7.      | Dhage Shweta Ramesh       |
| 8.      | Dharne Reshma S.          |
| 9.      | Rutuja Kute Suresh        |
| 10.     | Nawale Priti Vitthal      |
| 11.     | Raut Radha Chandrasen     |
| 12.     | Kambale Rutuja Sunil      |
| 13.     | Gupta Priyanka Rambabu    |
| 14.     | Mane Rutuja Prakash       |
| 15.     | Lokhande Sujata Raghunath |
| 16.     | Gehlot Varsha Ogarram     |
| 17.     | Mane Mayuri Laxman        |
| 18.     | Dange Namrata Dattatraya  |
| 19.     | Pawar Richa Sanjay        |
| 20.     | Bagade Komal Suresh       |
| 21.     | Dudhal Prajakta Pandurang |
| 22.     | Maurya Pooja Basantlal    |
| 23.     | Shitole Shital Yashvant   |
| 24.     | Shitole Pranali Sunil     |
| 25.     | Bhandwalkar Kajal Bapu    |