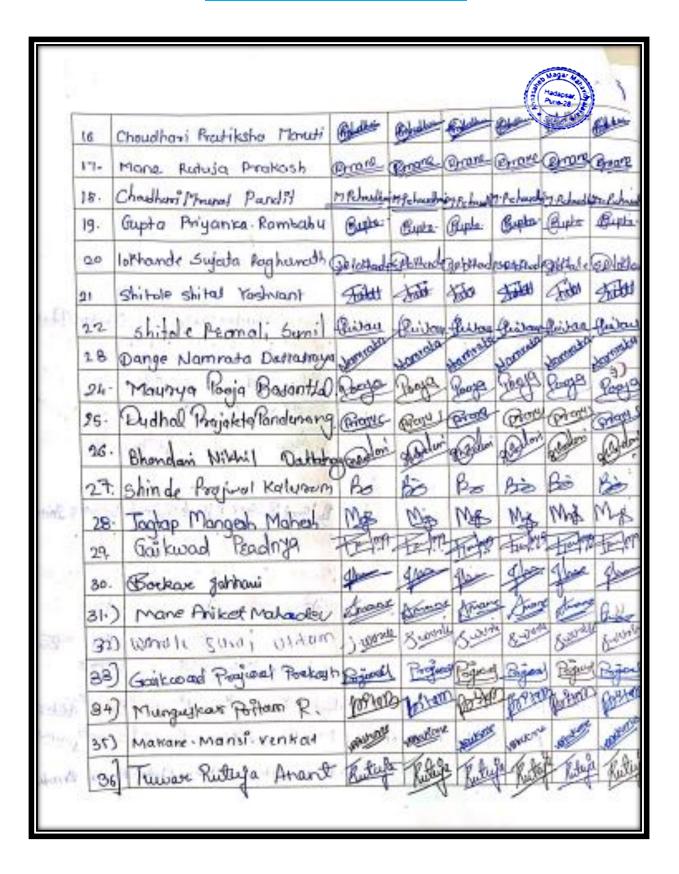

# Student List (79) Mushroom Cultivation

| 26. | Dhomase Swamini Rajendra    |
|-----|-----------------------------|
| 27. | Shewale Sanskruti Rajesh    |
| 28. | Rupnar Shruti Laxman        |
| 29. | Gunjal Priya Bhagavan       |
| 30. | Bhanage Pratiksha Balasaheb |
| 31. | Kalal Nikita Ashok          |
| 32. | Sonavane Revati Manohar     |
| 33. | Hipparkar Pooja Raghunath   |
| 34. | Choudhari Mrunal Pandit     |
| 35. | Choudhari Pratiksha Maruti  |
| 36. | Tuwar Rutuja Anant          |
| 37. | Makane Mansi Venkat         |
| 38. | Bhosale Megha Ganesh        |
| 39. | Mane Aniket Mahadev         |
| 40. | More Akash Shivaji          |
| 41. | Nagawade Akshay Gopichand   |
| 42. | Warale Suraj Uttam          |
| 43. | Gaikwad Prajwal Prakash     |
| 44. | Kiratkudwe Rohit Dharmraj   |
| 45. | Kale Pranav Dnyaneshwar     |
| 46. | Mane Vishvjeet Suresh       |
| 47. | Limbore Siddhesh Sukhdev    |
| 48. | Kale Harsh Sambhaji         |
| 49. | Shinde Prajwal Kaluram      |
| 50. | Bhandari Nikhil Dattatray   |
| 51. | Munguskar Pritam Rajaram    |
| 52. | Tamhane Supriya R.          |
| 53. | Gaikwad Rutuja C.           |
| 54. | Jagtap Tanvi Chandrakant    |
| 55. | Gajbhare Asmita Arjun       |
| 56. | Kaldare Pallavi Pravin      |
| 57. | Shinde Pratiksha Nitin      |
| 58. | Shinde Rutuja Balaji        |