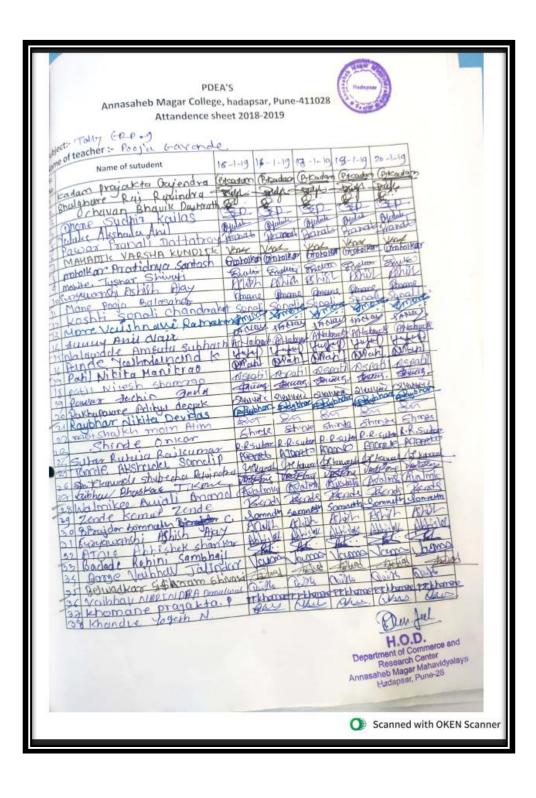

### Index 2018-2019

| Sr. | Name of Certificate Course/ Add on                     | No of    |                       |          |
|-----|--------------------------------------------------------|----------|-----------------------|----------|
| No. | Course                                                 | Students | Department            | Page No. |
| 1.  | Mushroom Cultivation                                   | 65       | Botany                | 3–18     |
| 2.  | Basic skills in Spoken English                         | 40       | English               | 19-25    |
| 3.  | ICT Course                                             | 40       | Hindi                 | 26-31    |
| 4.  | Aquarium Management                                    | 72       | Zoology               | 32-43    |
| 5.  | Income Tax Return E Filling                            | 30       | Commerce              | 44-47    |
| 6.  | Watershed Management Training<br>Sector                | 94       | Geography             | 48-58    |
| 7.  | Reform in banking sector                               | 60       | Commerce              | 59-85    |
| 8.  | System Testing                                         | 30       | Comp. Sci.            | 86-89    |
| 9.  | Digital marketing                                      | 31       | BBA                   | 90-96    |
| 10. | PCB Designing by                                       | 44       | Electronics           | 97-101   |
| 11. | <b>Human Rights Educations</b>                         | 95       | Political<br>Science  | 102-113  |
| 12. | Tally ERP 9 with GST                                   | 228      | Commerce              | 114-134  |
| 13. | Laboratory and Industrial Safety"                      | 45       | Chemistry             | 135-145  |
| 14. | Basic Science                                          | 76       | Phy., Math. and Stat. | 146-159  |
| 15. | Basic concept and analytical of genetics               | 67       | Microbiology          | 160-167  |
| 16. | Python programming                                     | 31       | Math's                | 168-172  |
| 17. | Yoga therapy                                           | 155      | Commerce              | 173-189  |
| 18. | cyber awareness                                        | 62       | BBA(CA)               | 190-197  |
| 19. | Atomic and Molecular Characterization Techniques       | 22       | Physics               | 198-203  |
| 20. | Plant Propagation techniques and<br>Nursery Management | 73       | Botany                | 204-212  |
| 21. | Vermiculture                                           | 44       | Zoology               | 213-226  |
| 22. | Data Communication and Security Methods                | 431      | Comp. Sci.            | 227-280  |
| 23. | Stress Management                                      | 30       | Psychology            | 281-284  |
| 24. | E-Commerce                                             | 25       | Commerce              | 285-288  |
| 25. | Child Psychology                                       | 17       | Psychology            | 289-293  |
| 26. | Simulation Software                                    | 23       | Comp. Sci.            | 294-298  |
| 27. | Martial Arts-Self Defense                              | 120      | Commerce              | 299-312  |
| 28. | Soap Making                                            | 93       | Chemistry             | 313-322  |
| 29. | Content Writing                                        | 47       | English               | 323-327  |
| 30. | Bhasha Anuvad (Language Translation)                   | 69       | Marathi               | 328-335  |
|     | Total Students                                         | 2259     |                       |          |