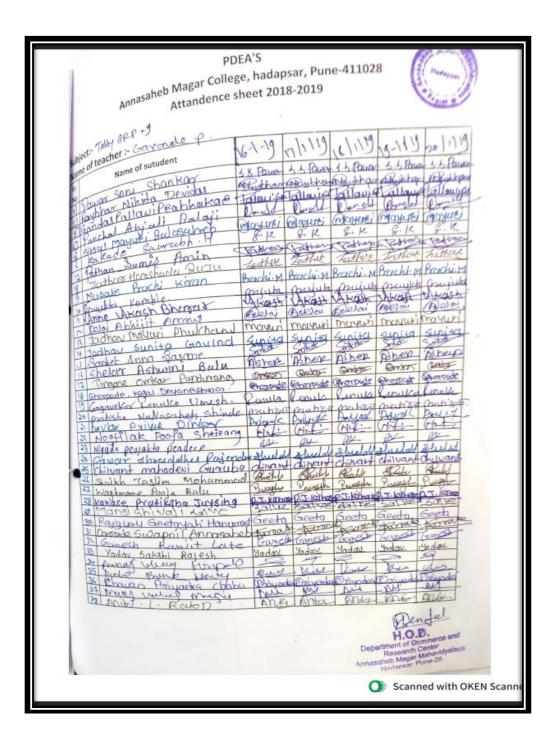

### Index 2018-2019

| Sr. | Name of Certificate Course/ Add on                     | No of    |                       |          |
|-----|--------------------------------------------------------|----------|-----------------------|----------|
| No. | Course                                                 | Students | Department            | Page No. |
| 1.  | Mushroom Cultivation                                   | 65       | Botany                | 3–18     |
| 2.  | Basic skills in Spoken English                         | 40       | English               | 19-25    |
| 3.  | ICT Course                                             | 40       | Hindi                 | 26-31    |
| 4.  | Aquarium Management                                    | 72       | Zoology               | 32-43    |
| 5.  | Income Tax Return E Filling                            | 30       | Commerce              | 44-47    |
| 6.  | Watershed Management Training<br>Sector                | 94       | Geography             | 48-58    |
| 7.  | Reform in banking sector                               | 60       | Commerce              | 59-85    |
| 8.  | System Testing                                         | 30       | Comp. Sci.            | 86-89    |
| 9.  | Digital marketing                                      | 31       | BBA                   | 90-96    |
| 10. | PCB Designing by                                       | 44       | Electronics           | 97-101   |
| 11. | <b>Human Rights Educations</b>                         | 95       | Political<br>Science  | 102-113  |
| 12. | Tally ERP 9 with GST                                   | 228      | Commerce              | 114-134  |
| 13. | Laboratory and Industrial Safety"                      | 45       | Chemistry             | 135-145  |
| 14. | Basic Science                                          | 76       | Phy., Math. and Stat. | 146-159  |
| 15. | Basic concept and analytical of genetics               | 67       | Microbiology          | 160-167  |
| 16. | Python programming                                     | 31       | Math's                | 168-172  |
| 17. | Yoga therapy                                           | 155      | Commerce              | 173-189  |
| 18. | cyber awareness                                        | 62       | BBA(CA)               | 190-197  |
| 19. | Atomic and Molecular Characterization Techniques       | 22       | Physics               | 198-203  |
| 20. | Plant Propagation techniques and<br>Nursery Management | 73       | Botany                | 204-212  |
| 21. | Vermiculture                                           | 44       | Zoology               | 213-226  |
| 22. | Data Communication and Security Methods                | 431      | Comp. Sci.            | 227-280  |
| 23. | Stress Management                                      | 30       | Psychology            | 281-284  |
| 24. | E-Commerce                                             | 25       | Commerce              | 285-288  |
| 25. | Child Psychology                                       | 17       | Psychology            | 289-293  |
| 26. | Simulation Software                                    | 23       | Comp. Sci.            | 294-298  |
| 27. | Martial Arts-Self Defense                              | 120      | Commerce              | 299-312  |
| 28. | Soap Making                                            | 93       | Chemistry             | 313-322  |
| 29. | Content Writing                                        | 47       | English               | 323-327  |
| 30. | Bhasha Anuvad (Language Translation)                   | 69       | Marathi               | 328-335  |
|     | Total Students                                         | 2259     |                       |          |