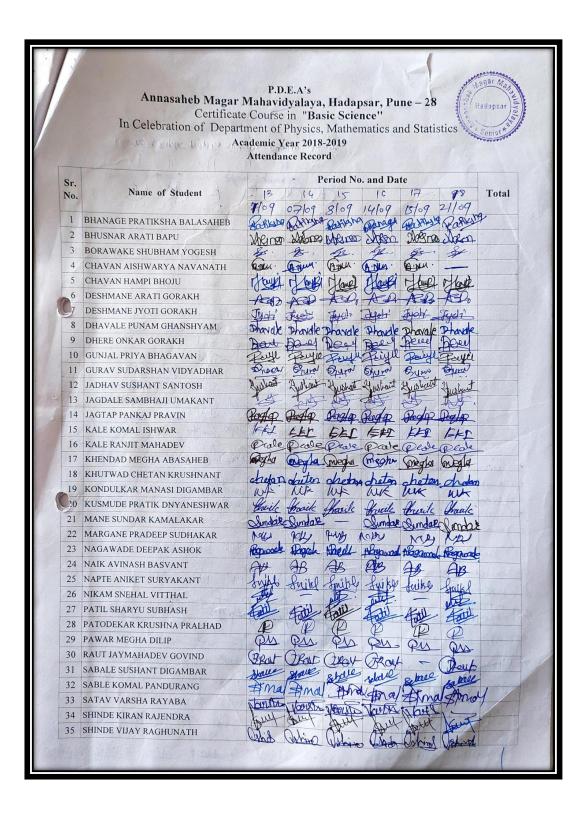

AR GORAKH 9 10 GUNJAL PRIYA BHAGAVAN GURAV SUDARSHAN VIDYADHAR JADHAV SUSHANT SANTOSH JAGDALE SAMBHAJI UMAKANT JAGTAP PANKAJ PRAVIN 14 KALE KOMAL ISHWAR KALE RANJIT MAHADEV 17 KHENDAD MEGHA ABASAHEB KHUTWAD CHETAN KRUSHNANT 18 KONDULKAR MANASI DIGAMBAR KUSMUDE PRATIK DNYANESHWAR MANE SUNDAR KAMALAKAR 22 MARGANE PRADEEP SUDHAKAR 23 NAGAWADE DEEPAK ASHOK NAIK AVINASH BASVANT 25 NAPTE ANIKET SURYAKANT NIKAM SNEHAL VITTHAL 26 27 PATIL SHARYU SUBHASH PATODEKAR KRUSHNA PRALHAD PAWAR MEGHA DILIP RAUT JAYMAHADEV GOVIND 31 SABALE SUSHANT DIGAMBAR SABLE KOMAL PANDURANG 33 SATAV VARSHA RAYABA SHINDE KIRAN RAJENDRA 34 SHINDE VIJAY RAGHUNATH SHITOLE ROHIT DNYANDEV 37 UKARANDE SUSHMA VINOD 38 WABALE RAHUL RAJENDRA 39 WAGHULE SUPRIYA SANJAY BURDE KIRTI SUNIL

# Student List (76) Basic Science























# Certificate Basic Science



**Pune District Education Association's** 

#### ANNASAHEB MAGAR MAHAVIDYALAYA,

Hadapsar, Pune – 411028.

**Department of Physics, Mathematics and Statistics** 

Certificate Course in

"Basic Science"

This is to Certify that Naik Avinash Basvant of F.Y.B.Sc has participated in "Basic Science"

Certificate Course organized by Department of Physics, Mathematics and Statistics on 20/07/2018 to 08/12/2018 Feb. 2021 held at P.D.E.A.'s Annasaheb Magar Mahavidyalaya, Hadapsar, Pune.

& alin

**HOD Physics** 

Me

**HOD Mathematics** 

5

**HOD Statistics** 

mmmi &

Dr. Pandit N. Shelke
Principal











#### Attendance (67)

#### **Basic concept and analytical study of Genetics**



#### Attendance (67)

#### **Basic concept and analytical study of