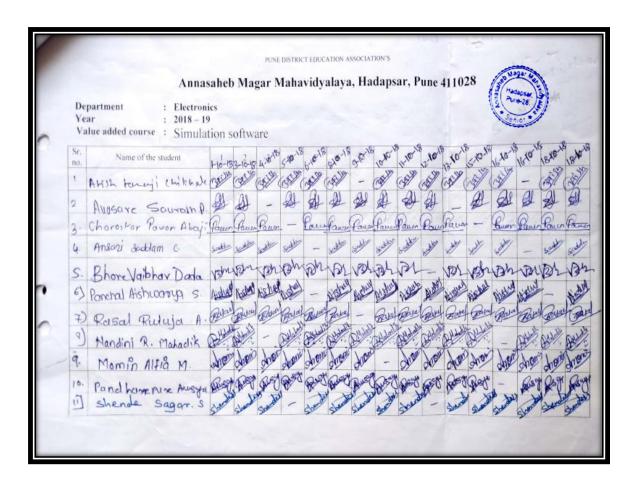

### Index 2018-2019

| Sr. | Name of Certificate Course/ Add on                     | No of    |                       |          |
|-----|--------------------------------------------------------|----------|-----------------------|----------|
| No. | Course                                                 | Students | Department            | Page No. |
| 1.  | Mushroom Cultivation                                   | 65       | Botany                | 3–18     |
| 2.  | Basic skills in Spoken English                         | 40       | English               | 19-25    |
| 3.  | ICT Course                                             | 40       | Hindi                 | 26-31    |
| 4.  | Aquarium Management                                    | 72       | Zoology               | 32-43    |
| 5.  | Income Tax Return E Filling                            | 30       | Commerce              | 44-47    |
| 6.  | Watershed Management Training<br>Sector                | 94       | Geography             | 48-58    |
| 7.  | Reform in banking sector                               | 60       | Commerce              | 59-85    |
| 8.  | System Testing                                         | 30       | Comp. Sci.            | 86-89    |
| 9.  | Digital marketing                                      | 31       | BBA                   | 90-96    |
| 10. | PCB Designing by                                       | 44       | Electronics           | 97-101   |
| 11. | <b>Human Rights Educations</b>                         | 95       | Political<br>Science  | 102-113  |
| 12. | Tally ERP 9 with GST                                   | 228      | Commerce              | 114-134  |
| 13. | Laboratory and Industrial Safety"                      | 45       | Chemistry             | 135-145  |
| 14. | Basic Science                                          | 76       | Phy., Math. and Stat. | 146-159  |
| 15. | Basic concept and analytical of genetics               | 67       | Microbiology          | 160-167  |
| 16. | Python programming                                     | 31       | Math's                | 168-172  |
| 17. | Yoga therapy                                           | 155      | Commerce              | 173-189  |
| 18. | cyber awareness                                        | 62       | BBA(CA)               | 190-197  |
| 19. | Atomic and Molecular Characterization Techniques       | 22       | Physics               | 198-203  |
| 20. | Plant Propagation techniques and<br>Nursery Management | 73       | Botany                | 204-212  |
| 21. | Vermiculture                                           | 44       | Zoology               | 213-226  |
| 22. | Data Communication and Security Methods                | 431      | Comp. Sci.            | 227-280  |
| 23. | Stress Management                                      | 30       | Psychology            | 281-284  |
| 24. | E-Commerce                                             | 25       | Commerce              | 285-288  |
| 25. | Child Psychology                                       | 17       | Psychology            | 289-293  |
| 26. | Simulation Software                                    | 23       | Comp. Sci.            | 294-298  |
| 27. | Martial Arts-Self Defense                              | 120      | Commerce              | 299-312  |
| 28. | Soap Making                                            | 93       | Chemistry             | 313-322  |
| 29. | Content Writing                                        | 47       | English               | 323-327  |
| 30. | Bhasha Anuvad (Language Translation)                   | 69       | Marathi               | 328-335  |
|     | Total Students                                         | 2259     |                       |          |