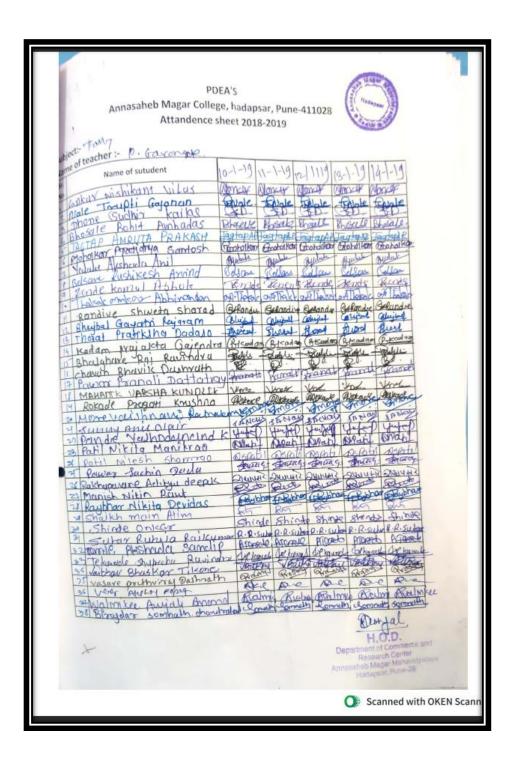

### Index 2018-2019

| Sr. | Name of Certificate Course/ Add on                     | No of    |                       |          |
|-----|--------------------------------------------------------|----------|-----------------------|----------|
| No. | Course                                                 | Students | Department            | Page No. |
| 1.  | Mushroom Cultivation                                   | 65       | Botany                | 3–18     |
| 2.  | Basic skills in Spoken English                         | 40       | English               | 19-25    |
| 3.  | ICT Course                                             | 40       | Hindi                 | 26-31    |
| 4.  | Aquarium Management                                    | 72       | Zoology               | 32-43    |
| 5.  | Income Tax Return E Filling                            | 30       | Commerce              | 44-47    |
| 6.  | Watershed Management Training<br>Sector                | 94       | Geography             | 48-58    |
| 7.  | Reform in banking sector                               | 60       | Commerce              | 59-85    |
| 8.  | System Testing                                         | 30       | Comp. Sci.            | 86-89    |
| 9.  | Digital marketing                                      | 31       | BBA                   | 90-96    |
| 10. | PCB Designing by                                       | 44       | Electronics           | 97-101   |
| 11. | <b>Human Rights Educations</b>                         | 95       | Political<br>Science  | 102-113  |
| 12. | Tally ERP 9 with GST                                   | 228      | Commerce              | 114-134  |
| 13. | Laboratory and Industrial Safety"                      | 45       | Chemistry             | 135-145  |
| 14. | Basic Science                                          | 76       | Phy., Math. and Stat. | 146-159  |
| 15. | Basic concept and analytical of genetics               | 67       | Microbiology          | 160-167  |
| 16. | Python programming                                     | 31       | Math's                | 168-172  |
| 17. | Yoga therapy                                           | 155      | Commerce              | 173-189  |
| 18. | cyber awareness                                        | 62       | BBA(CA)               | 190-197  |
| 19. | Atomic and Molecular Characterization Techniques       | 22       | Physics               | 198-203  |
| 20. | Plant Propagation techniques and<br>Nursery Management | 73       | Botany                | 204-212  |
| 21. | Vermiculture                                           | 44       | Zoology               | 213-226  |
| 22. | Data Communication and Security Methods                | 431      | Comp. Sci.            | 227-280  |
| 23. | Stress Management                                      | 30       | Psychology            | 281-284  |
| 24. | E-Commerce                                             | 25       | Commerce              | 285-288  |
| 25. | Child Psychology                                       | 17       | Psychology            | 289-293  |
| 26. | Simulation Software                                    | 23       | Comp. Sci.            | 294-298  |
| 27. | Martial Arts-Self Defense                              | 120      | Commerce              | 299-312  |
| 28. | Soap Making                                            | 93       | Chemistry             | 313-322  |
| 29. | Content Writing                                        | 47       | English               | 323-327  |
| 30. | Bhasha Anuvad (Language Translation)                   | 69       | Marathi               | 328-335  |
|     | Total Students                                         | 2259     |                       |          |