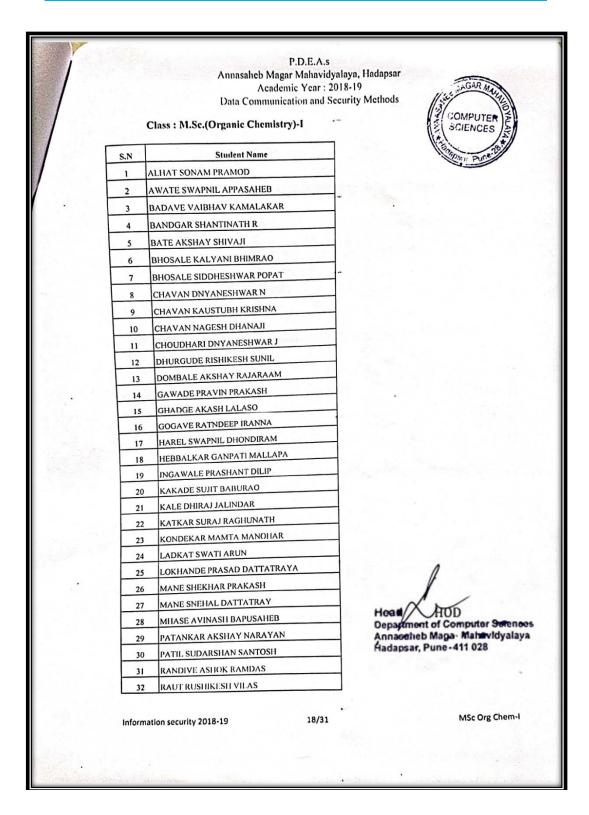

### Index 2018-2019

| Sr. | Name of Certificate Course/ Add on                     | No of    |                       |          |
|-----|--------------------------------------------------------|----------|-----------------------|----------|
| No. | Course                                                 | Students | Department            | Page No. |
| 1.  | Mushroom Cultivation                                   | 65       | Botany                | 3–18     |
| 2.  | Basic skills in Spoken English                         | 40       | English               | 19-25    |
| 3.  | ICT Course                                             | 40       | Hindi                 | 26-31    |
| 4.  | Aquarium Management                                    | 72       | Zoology               | 32-43    |
| 5.  | Income Tax Return E Filling                            | 30       | Commerce              | 44-47    |
| 6.  | Watershed Management Training<br>Sector                | 94       | Geography             | 48-58    |
| 7.  | Reform in banking sector                               | 60       | Commerce              | 59-85    |
| 8.  | System Testing                                         | 30       | Comp. Sci.            | 86-89    |
| 9.  | Digital marketing                                      | 31       | BBA                   | 90-96    |
| 10. | PCB Designing by                                       | 44       | Electronics           | 97-101   |
| 11. | <b>Human Rights Educations</b>                         | 95       | Political<br>Science  | 102-113  |
| 12. | Tally ERP 9 with GST                                   | 228      | Commerce              | 114-134  |
| 13. | Laboratory and Industrial Safety"                      | 45       | Chemistry             | 135-145  |
| 14. | Basic Science                                          | 76       | Phy., Math. and Stat. | 146-159  |
| 15. | Basic concept and analytical of genetics               | 67       | Microbiology          | 160-167  |
| 16. | Python programming                                     | 31       | Math's                | 168-172  |
| 17. | Yoga therapy                                           | 155      | Commerce              | 173-189  |
| 18. | cyber awareness                                        | 62       | BBA(CA)               | 190-197  |
| 19. | Atomic and Molecular Characterization Techniques       | 22       | Physics               | 198-203  |
| 20. | Plant Propagation techniques and<br>Nursery Management | 73       | Botany                | 204-212  |
| 21. | Vermiculture                                           | 44       | Zoology               | 213-226  |
| 22. | Data Communication and Security Methods                | 431      | Comp. Sci.            | 227-280  |
| 23. | Stress Management                                      | 30       | Psychology            | 281-284  |
| 24. | E-Commerce                                             | 25       | Commerce              | 285-288  |
| 25. | Child Psychology                                       | 17       | Psychology            | 289-293  |
| 26. | Simulation Software                                    | 23       | Comp. Sci.            | 294-298  |
| 27. | Martial Arts-Self Defense                              | 120      | Commerce              | 299-312  |
| 28. | Soap Making                                            | 93       | Chemistry             | 313-322  |
| 29. | Content Writing                                        | 47       | English               | 323-327  |
| 30. | Bhasha Anuvad (Language Translation)                   | 69       | Marathi               | 328-335  |
|     | Total Students                                         | 2259     |                       |          |