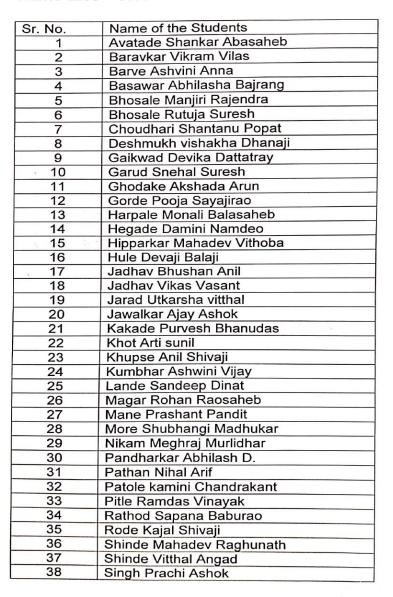

### Index 2018-2019

| Sr. | Name of Certificate Course/ Add on                     | No of    |                       |          |
|-----|--------------------------------------------------------|----------|-----------------------|----------|
| No. | Course                                                 | Students | Department            | Page No. |
| 1.  | Mushroom Cultivation                                   | 65       | Botany                | 3–18     |
| 2.  | Basic skills in Spoken English                         | 40       | English               | 19-25    |
| 3.  | ICT Course                                             | 40       | Hindi                 | 26-31    |
| 4.  | Aquarium Management                                    | 72       | Zoology               | 32-43    |
| 5.  | Income Tax Return E Filling                            | 30       | Commerce              | 44-47    |
| 6.  | Watershed Management Training<br>Sector                | 94       | Geography             | 48-58    |
| 7.  | Reform in banking sector                               | 60       | Commerce              | 59-85    |
| 8.  | System Testing                                         | 30       | Comp. Sci.            | 86-89    |
| 9.  | Digital marketing                                      | 31       | BBA                   | 90-96    |
| 10. | PCB Designing by                                       | 44       | Electronics           | 97-101   |
| 11. | <b>Human Rights Educations</b>                         | 95       | Political<br>Science  | 102-113  |
| 12. | Tally ERP 9 with GST                                   | 228      | Commerce              | 114-134  |
| 13. | Laboratory and Industrial Safety"                      | 45       | Chemistry             | 135-145  |
| 14. | Basic Science                                          | 76       | Phy., Math. and Stat. | 146-159  |
| 15. | Basic concept and analytical of genetics               | 67       | Microbiology          | 160-167  |
| 16. | Python programming                                     | 31       | Math's                | 168-172  |
| 17. | Yoga therapy                                           | 155      | Commerce              | 173-189  |
| 18. | cyber awareness                                        | 62       | BBA(CA)               | 190-197  |
| 19. | Atomic and Molecular Characterization Techniques       | 22       | Physics               | 198-203  |
| 20. | Plant Propagation techniques and<br>Nursery Management | 73       | Botany                | 204-212  |
| 21. | Vermiculture                                           | 44       | Zoology               | 213-226  |
| 22. | Data Communication and Security Methods                | 431      | Comp. Sci.            | 227-280  |
| 23. | Stress Management                                      | 30       | Psychology            | 281-284  |
| 24. | E-Commerce                                             | 25       | Commerce              | 285-288  |
| 25. | Child Psychology                                       | 17       | Psychology            | 289-293  |
| 26. | Simulation Software                                    | 23       | Comp. Sci.            | 294-298  |
| 27. | Martial Arts-Self Defense                              | 120      | Commerce              | 299-312  |
| 28. | Soap Making                                            | 93       | Chemistry             | 313-322  |
| 29. | Content Writing                                        | 47       | English               | 323-327  |
| 30. | Bhasha Anuvad (Language Translation)                   | 69       | Marathi               | 328-335  |
|     | Total Students                                         | 2259     |                       |          |