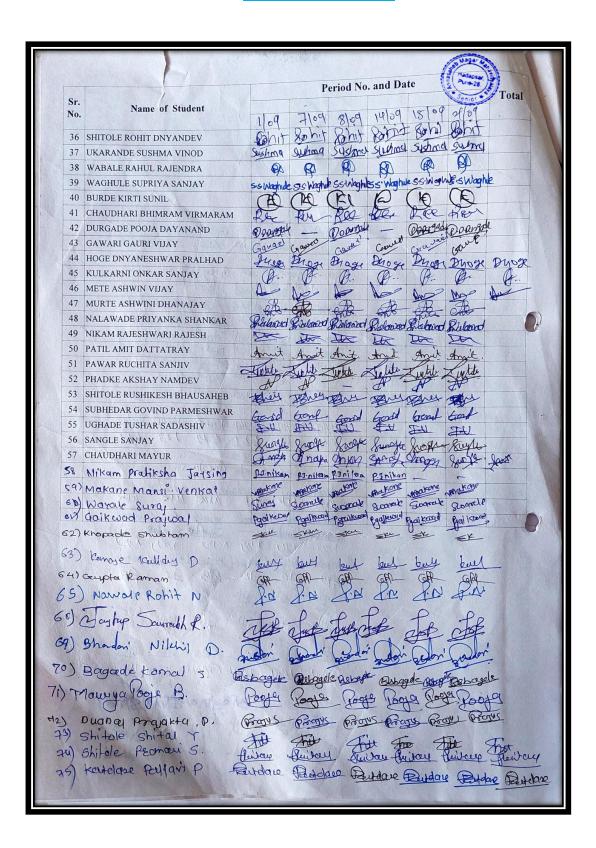

GORAKH 9 10 GUNJAL PRIYA BHAGAVAN GURAV SUDARSHAN VIDYADHAR JADHAV SUSHANT SANTOSH JAGDALE SAMBHAJI UMAKANT JAGTAP PANKAJ PRAVIN 14 KALE KOMAL ISHWAR KALE RANJIT MAHADEV 17 KHENDAD MEGHA ABASAHEB KHUTWAD CHETAN KRUSHNANT 18 KONDULKAR MANASI DIGAMBAR KUSMUDE PRATIK DNYANESHWAR MANE SUNDAR KAMALAKAR 22 MARGANE PRADEEP SUDHAKAR 23 NAGAWADE DEEPAK ASHOK NAIK AVINASH BASVANT 25 NAPTE ANIKET SURYAKANT NIKAM SNEHAL VITTHAL 26 27 PATIL SHARYU SUBHASH PATODEKAR KRUSHNA PRALHAD PAWAR MEGHA DILIP RAUT JAYMAHADEV GOVIND 31 SABALE SUSHANT DIGAMBAR SABLE KOMAL PANDURANG 33 SATAV VARSHA RAYABA SHINDE KIRAN RAJENDRA 34 SHINDE VIJAY RAGHUNATH SHITOLE ROHIT DNYANDEV 37 UKARANDE SUSHMA VINOD 38 WABALE RAHUL RAJENDRA 39 WAGHULE SUPRIYA SANJAY BURDE KIRTI SUNIL

# Student List (76) Basic Science























# Certificate Basic Science



**Pune District Education Association's** 

#### ANNASAHEB MAGAR MAHAVIDYALAYA,

Hadapsar, Pune – 411028.

**Department of Physics, Mathematics and Statistics** 

Certificate Course in

"Basic Science"

This is to Certify that Naik Avinash Basvant of F.Y.B.Sc has participated in "Basic Science"

Certificate Course organized by Department of Physics, Mathematics and Statistics on 20/07/2018 to 08/12/2018 Feb. 2021 held at P.D.E.A.'s Annasaheb Magar Mahavidyalaya, Hadapsar, Pune.

& alin

**HOD Physics** 

Me

**HOD Mathematics** 

5

**HOD Statistics** 

mmmi &

Dr. Pandit N. Shelke
Principal











#### Attendance (67)

#### **Basic concept and analytical study of Genetics**



#### Attendance (67)

#### **Basic concept and analytical study of G