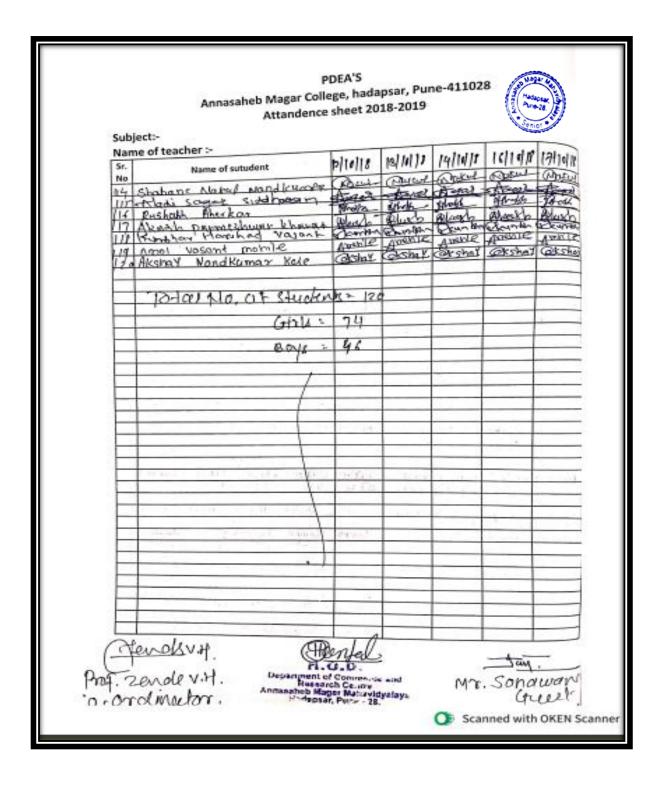

#### P.D.E.A's Annasaheb Magar Mahavidyalaya, Hadapsar. Pune 411028

### Department Of Botany Year 2018-2019

#### Certificate Course in Mushroom Cultivation.

| Sr. No. | Names of the students     |
|---------|---------------------------|
| 1.      | Shewale Gayatri Tanaji    |
| 2.      | Shinde Anuja Arvind       |
| 3.      | Kamthe Ishwari Somnath    |
| 4.      | Javalkar Akash Anil       |
| 5.      | Ghule Harshada Sandeep    |
| 6.      | Magar Aishwarya Jayawant  |
| 7.      | Dhage Shweta Ramesh       |
| 8.      | Dharne Reshma S.          |
| 9.      | Rutuja Kute Suresh        |
| 10.     | Nawale Priti Vitthal      |
| 11.     | Raut Radha Chandrasen     |
| 12.     | Kambale Rutuja Sunil      |
| 13.     | Gupta Priyanka Rambabu    |
| 14.     | Mane Rutuja Prakash       |
| 15.     | Lokhande Sujata Raghunath |
| 16.     | Gehlot Varsha Ogarram     |
| 17.     | Mane Mayuri Laxman        |
| 18.     | Dange Namrata Dattatraya  |
| 19.     | Pawar Richa Sanjay        |
| 20.     | Bagade Komal Suresh       |
| 21.     | Dudhal Prajakta Pandurang |
| 22.     | Maurya Pooja Basantlal    |
| 23.     | Shitole Shital Yashvant   |
| 24.     | Shitole Pranali Sunil     |
| 25.     | Bhandwalkar Kajal Bapu    |