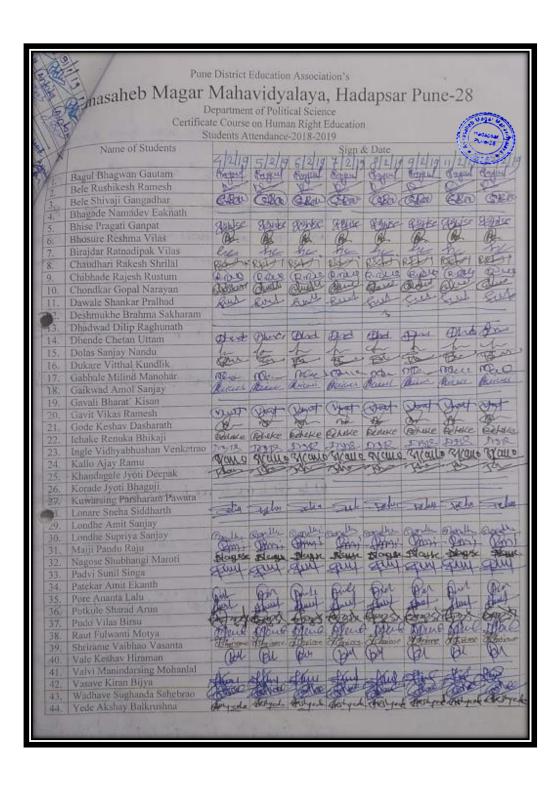

### Index 2018-2019

| Sr. | Name of Certificate Course/ Add on                     | No of    |                       |          |
|-----|--------------------------------------------------------|----------|-----------------------|----------|
| No. | Course                                                 | Students | Department            | Page No. |
| 1.  | Mushroom Cultivation                                   | 65       | Botany                | 3–18     |
| 2.  | Basic skills in Spoken English                         | 40       | English               | 19-25    |
| 3.  | ICT Course                                             | 40       | Hindi                 | 26-31    |
| 4.  | Aquarium Management                                    | 72       | Zoology               | 32-43    |
| 5.  | Income Tax Return E Filling                            | 30       | Commerce              | 44-47    |
| 6.  | Watershed Management Training<br>Sector                | 94       | Geography             | 48-58    |
| 7.  | Reform in banking sector                               | 60       | Commerce              | 59-85    |
| 8.  | System Testing                                         | 30       | Comp. Sci.            | 86-89    |
| 9.  | Digital marketing                                      | 31       | BBA                   | 90-96    |
| 10. | PCB Designing by                                       | 44       | Electronics           | 97-101   |
| 11. | <b>Human Rights Educations</b>                         | 95       | Political<br>Science  | 102-113  |
| 12. | Tally ERP 9 with GST                                   | 228      | Commerce              | 114-134  |
| 13. | Laboratory and Industrial Safety"                      | 45       | Chemistry             | 135-145  |
| 14. | Basic Science                                          | 76       | Phy., Math. and Stat. | 146-159  |
| 15. | Basic concept and analytical of genetics               | 67       | Microbiology          | 160-167  |
| 16. | Python programming                                     | 31       | Math's                | 168-172  |
| 17. | Yoga therapy                                           | 155      | Commerce              | 173-189  |
| 18. | cyber awareness                                        | 62       | BBA(CA)               | 190-197  |
| 19. | Atomic and Molecular Characterization Techniques       | 22       | Physics               | 198-203  |
| 20. | Plant Propagation techniques and<br>Nursery Management | 73       | Botany                | 204-212  |
| 21. | Vermiculture                                           | 44       | Zoology               | 213-226  |
| 22. | Data Communication and Security Methods                | 431      | Comp. Sci.            | 227-280  |
| 23. | Stress Management                                      | 30       | Psychology            | 281-284  |
| 24. | E-Commerce                                             | 25       | Commerce              | 285-288  |
| 25. | Child Psychology                                       | 17       | Psychology            | 289-293  |
| 26. | Simulation Software                                    | 23       | Comp. Sci.            | 294-298  |
| 27. | Martial Arts-Self Defense                              | 120      | Commerce              | 299-312  |
| 28. | Soap Making                                            | 93       | Chemistry             | 313-322  |
| 29. | Content Writing                                        | 47       | English               | 323-327  |
| 30. | Bhasha Anuvad (Language Translation)                   | 69       | Marathi               | 328-335  |
|     | Total Students                                         | 2259     |                       |          |