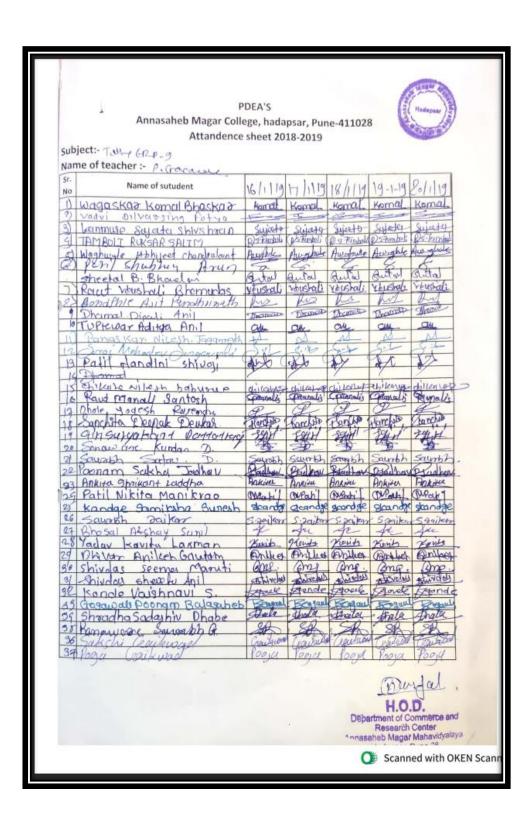

### Index 2018-2019

| Sr. | Name of Certificate Course/ Add on                     | No of    |                       |          |
|-----|--------------------------------------------------------|----------|-----------------------|----------|
| No. | Course                                                 | Students | Department            | Page No. |
| 1.  | Mushroom Cultivation                                   | 65       | Botany                | 3–18     |
| 2.  | Basic skills in Spoken English                         | 40       | English               | 19-25    |
| 3.  | ICT Course                                             | 40       | Hindi                 | 26-31    |
| 4.  | Aquarium Management                                    | 72       | Zoology               | 32-43    |
| 5.  | Income Tax Return E Filling                            | 30       | Commerce              | 44-47    |
| 6.  | Watershed Management Training<br>Sector                | 94       | Geography             | 48-58    |
| 7.  | Reform in banking sector                               | 60       | Commerce              | 59-85    |
| 8.  | System Testing                                         | 30       | Comp. Sci.            | 86-89    |
| 9.  | Digital marketing                                      | 31       | BBA                   | 90-96    |
| 10. | PCB Designing by                                       | 44       | Electronics           | 97-101   |
| 11. | <b>Human Rights Educations</b>                         | 95       | Political<br>Science  | 102-113  |
| 12. | Tally ERP 9 with GST                                   | 228      | Commerce              | 114-134  |
| 13. | Laboratory and Industrial Safety"                      | 45       | Chemistry             | 135-145  |
| 14. | Basic Science                                          | 76       | Phy., Math. and Stat. | 146-159  |
| 15. | Basic concept and analytical of genetics               | 67       | Microbiology          | 160-167  |
| 16. | Python programming                                     | 31       | Math's                | 168-172  |
| 17. | Yoga therapy                                           | 155      | Commerce              | 173-189  |
| 18. | cyber awareness                                        | 62       | BBA(CA)               | 190-197  |
| 19. | Atomic and Molecular Characterization Techniques       | 22       | Physics               | 198-203  |
| 20. | Plant Propagation techniques and<br>Nursery Management | 73       | Botany                | 204-212  |
| 21. | Vermiculture                                           | 44       | Zoology               | 213-226  |
| 22. | Data Communication and Security Methods                | 431      | Comp. Sci.            | 227-280  |
| 23. | Stress Management                                      | 30       | Psychology            | 281-284  |
| 24. | E-Commerce                                             | 25       | Commerce              | 285-288  |
| 25. | Child Psychology                                       | 17       | Psychology            | 289-293  |
| 26. | Simulation Software                                    | 23       | Comp. Sci.            | 294-298  |
| 27. | Martial Arts-Self Defense                              | 120      | Commerce              | 299-312  |
| 28. | Soap Making                                            | 93       | Chemistry             | 313-322  |
| 29. | Content Writing                                        | 47       | English               | 323-327  |
| 30. | Bhasha Anuvad (Language Translation)                   | 69       | Marathi               | 328-335  |
|     | Total Students                                         | 2259     |                       |          |