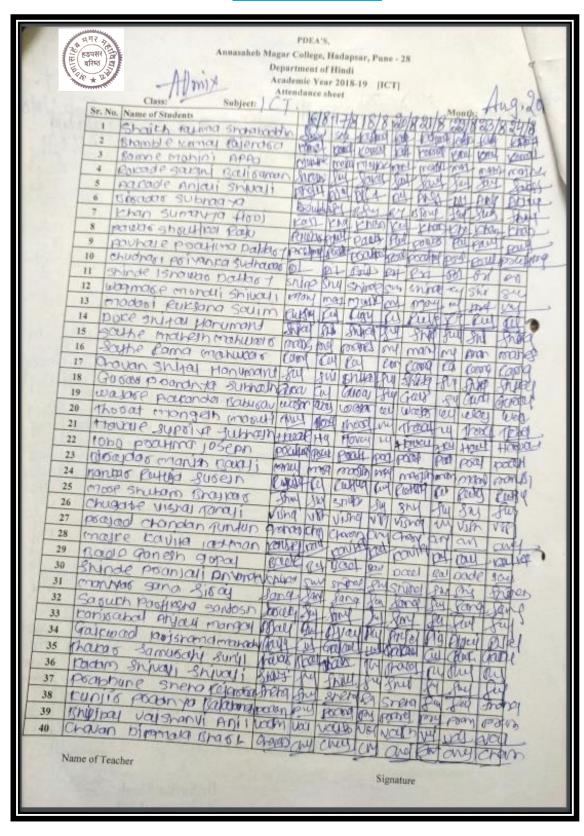

SH VIKRANT     |
| 31    | PRIN A M COLLEGE           |
| 32    | RANDIVE VAIBHAV VISHNU     |
| 33    | RAUT SHUBHAM RAJARAM       |
| 34    | SALUNKE GANESH SHIVAJI     |
| 35    | SAWANT ATULASHOK           |
| 36    | SHINDE INDRAJEET RAJESH    |
| 37    | SHINDE SUPRIYA N           |
| 38    | SIRSAT AJAY ANAND          |
| 39    | SONI SARTHAK SHISHIR       |
| 40    | SURYAWANSHI SUMIT RAJENDRA |
| 4.1   | TODKAR PAPPU BALASAHEB     |
| 12    | UNDER YOGESH GANESH        |
| 13    | UPHALE SHRUTI M            |
| 14    | ZENDE KOMAL ASHOK          |
| 15    | MAGE MINAKSHI VIJAYKUMAR   |
| 16    | POTKULE DIPAK KASHINATH    |
| 17    | NISAL REKHA RUSHIKESH      |

Department of Fundi Annasaheb Ms - Of havidynlaya Hadapser, Par - 17020

Page | 28

#### Attendance (40) I.C.T.Course



#### Attendance (40) I.C.T.Course



#### **Certificate** I.C.T.Course





## Student List (72) Aquarium Management

#### PDEA'S Annasaheb Magar College, Hadapsar, Pune-411028 Department of Zoology Aquarium management 2018-19



| Sr. No | Name of the Student        |
|--------|----------------------------|
| 1      | Aware Rishikesh Rajendra   |
| 2      | Bankar Amar Anil           |
| 3      | Bhandwalkar Kajal          |
| 4      | Chavan Komal Milind        |
| 5      | Chavan Nikita              |
| 6      | Dahatonde Pooja Santosh    |
| 7      | Dange Namrata D            |
| 8      | Dhoamase Swamini R         |
| 9      | Dodamani Supriya Ashok     |
| 10     | Gade Anjali Shivaji        |
| 11     | Gaikwad Kajal Kishor       |
| 12     | Gaikwad Rutuja Chandrakant |
| 13