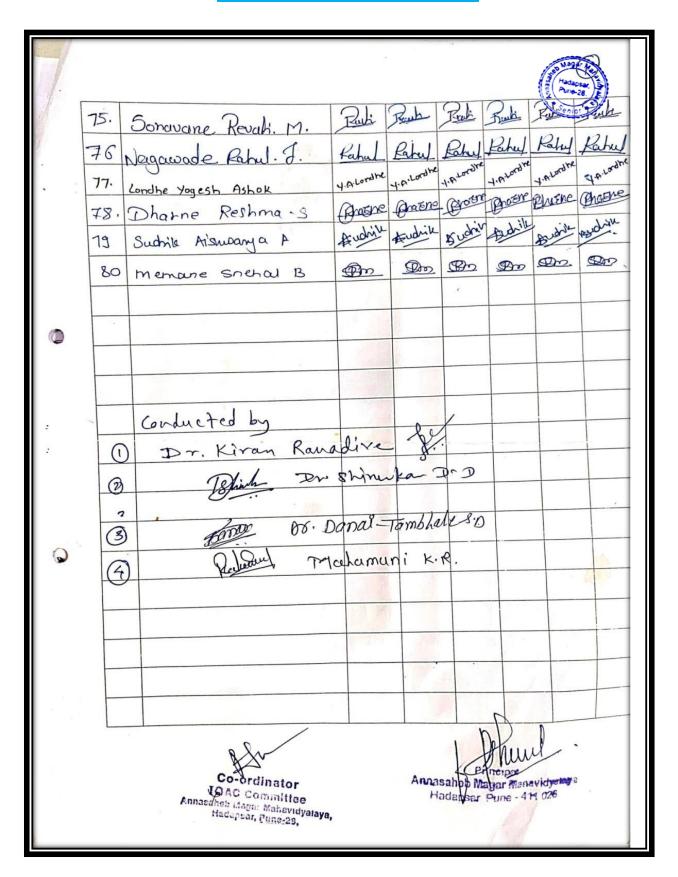

## Student List (79) Mushroom Cultivation

| 59. | Dahatonde Puja Santosh     |
|-----|----------------------------|
| 60. | Kadam Omkar Kishor         |
| 61. | Kunjir Deepali Sunil       |
| 62. | Jagtap Vaishnavi Dattatray |
| 63. | Shelar Shraddha Vijay      |
| 64. | Shelar Swati Deepak        |
| 65. | Nawale Rohit Nandakumar    |
| 66. | Shinde Madhuri B.          |
| 67. | Khopade Shubham            |
| 68. | Gupta Laxman               |
| 69. | Borkar Janhavi             |
| 70. | Gaikwad Pradnya            |
| 71. | Jagtap Mangesh Mahesh      |
| 72. | Wardle Suraj Uttam         |
| 73. | Ketan Nikhil Rajendra      |
| 74. | Lalad Nikita Ashok         |
| 75. | Sonavane Revati. M.        |
| 76. | Nagawade Rahul J.          |
| 77. | Londhe Yogesh Ashok        |
| 78. | Dharne Reshma .S           |
| 79. | Sudrik Aishwarya A         |
| 80. | Memane Snehal B.           |