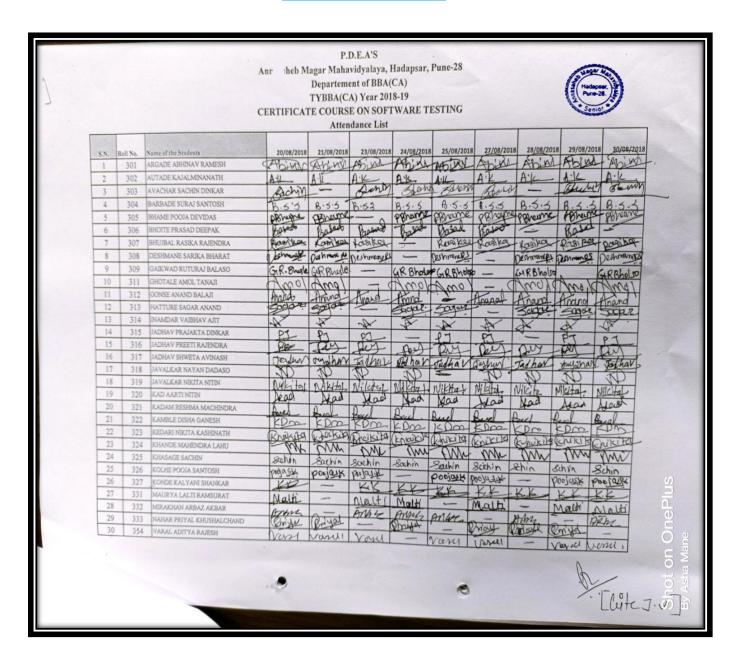

### Index 2018-2019

| Sr. | Name of Certificate Course/ Add on                     | No of    |                       |          |
|-----|--------------------------------------------------------|----------|-----------------------|----------|
| No. | Course                                                 | Students | Department            | Page No. |
| 1.  | Mushroom Cultivation                                   | 65       | Botany                | 3–18     |
| 2.  | Basic skills in Spoken English                         | 40       | English               | 19-25    |
| 3.  | ICT Course                                             | 40       | Hindi                 | 26-31    |
| 4.  | Aquarium Management                                    | 72       | Zoology               | 32-43    |
| 5.  | Income Tax Return E Filling                            | 30       | Commerce              | 44-47    |
| 6.  | Watershed Management Training<br>Sector                | 94       | Geography             | 48-58    |
| 7.  | Reform in banking sector                               | 60       | Commerce              | 59-85    |
| 8.  | System Testing                                         | 30       | Comp. Sci.            | 86-89    |
| 9.  | Digital marketing                                      | 31       | BBA                   | 90-96    |
| 10. | PCB Designing by                                       | 44       | Electronics           | 97-101   |
| 11. | <b>Human Rights Educations</b>                         | 95       | Political<br>Science  | 102-113  |
| 12. | Tally ERP 9 with GST                                   | 228      | Commerce              | 114-134  |
| 13. | Laboratory and Industrial Safety"                      | 45       | Chemistry             | 135-145  |
| 14. | Basic Science                                          | 76       | Phy., Math. and Stat. | 146-159  |
| 15. | Basic concept and analytical of genetics               | 67       | Microbiology          | 160-167  |
| 16. | Python programming                                     | 31       | Math's                | 168-172  |
| 17. | Yoga therapy                                           | 155      | Commerce              | 173-189  |
| 18. | cyber awareness                                        | 62       | BBA(CA)               | 190-197  |
| 19. | Atomic and Molecular Characterization Techniques       | 22       | Physics               | 198-203  |
| 20. | Plant Propagation techniques and<br>Nursery Management | 73       | Botany                | 204-212  |
| 21. | Vermiculture                                           | 44       | Zoology               | 213-226  |
| 22. | Data Communication and Security Methods                | 431      | Comp. Sci.            | 227-280  |
| 23. | Stress Management                                      | 30       | Psychology            | 281-284  |
| 24. | E-Commerce                                             | 25       | Commerce              | 285-288  |
| 25. | Child Psychology                                       | 17       | Psychology            | 289-293  |
| 26. | Simulation Software                                    | 23       | Comp. Sci.            | 294-298  |
| 27. | Martial Arts-Self Defense                              | 120      | Commerce              | 299-312  |
| 28. | Soap Making                                            | 93       | Chemistry             | 313-322  |
| 29. | Content Writing                                        | 47       | English               | 323-327  |
| 30. | Bhasha Anuvad (Language Translation)                   | 69       | Marathi               | 328-335  |
|     | Total Students                                         | 2259     |                       |          |