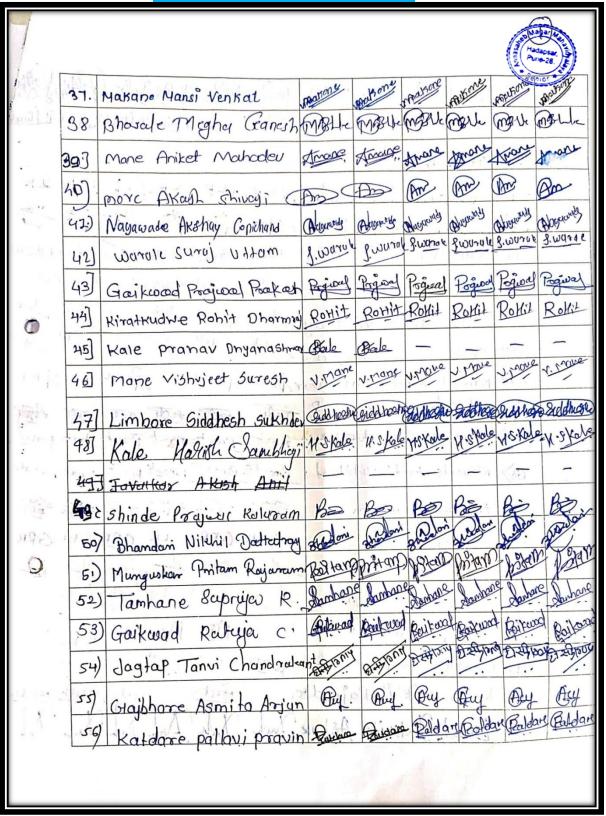

# Student List (79) Mushroom Cultivation

| 26. | Dhomase Swamini Rajendra    |
|-----|-----------------------------|
| 27. | Shewale Sanskruti Rajesh    |
| 28. | Rupnar Shruti Laxman        |
| 29. | Gunjal Priya Bhagavan       |
| 30. | Bhanage Pratiksha Balasaheb |
| 31. | Kalal Nikita Ashok          |
| 32. | Sonavane Revati Manohar     |
| 33. | Hipparkar Pooja Raghunath   |
| 34. | Choudhari Mrunal Pandit     |
| 35. | Choudhari Pratiksha Maruti  |
| 36. | Tuwar Rutuja Anant          |
| 37. | Makane Mansi Venkat         |
| 38. | Bhosale Megha Ganesh        |
| 39. | Mane Aniket Mahadev         |
| 40. | More Akash Shivaji          |
| 41. | Nagawade Akshay Gopichand   |
| 42. | Warale Suraj Uttam          |
| 43. | Gaikwad Prajwal Prakash     |
| 44. | Kiratkudwe Rohit Dharmraj   |
| 45. | Kale Pranav Dnyaneshwar     |
| 46. | Mane Vishvjeet Suresh       |
| 47. | Limbore Siddhesh Sukhdev    |
| 48. | Kale Harsh Sambhaji         |
| 49. | Shinde Prajwal Kaluram      |
| 50. | Bhandari Nikhil Dattatray   |
| 51. | Munguskar Pritam Rajaram    |
| 52. | Tamhane Supriya R.          |
| 53. | Gaikwad Rutuja C.           |
| 54. | Jagtap Tanvi Chandrakant    |
| 55. | Gajbhare Asmita Arjun       |
| 56. | Kaldare Pallavi Pravin      |
| 57. | Shinde Pratiksha Nitin      |
| 58. | Shinde Rutuja Balaji        |