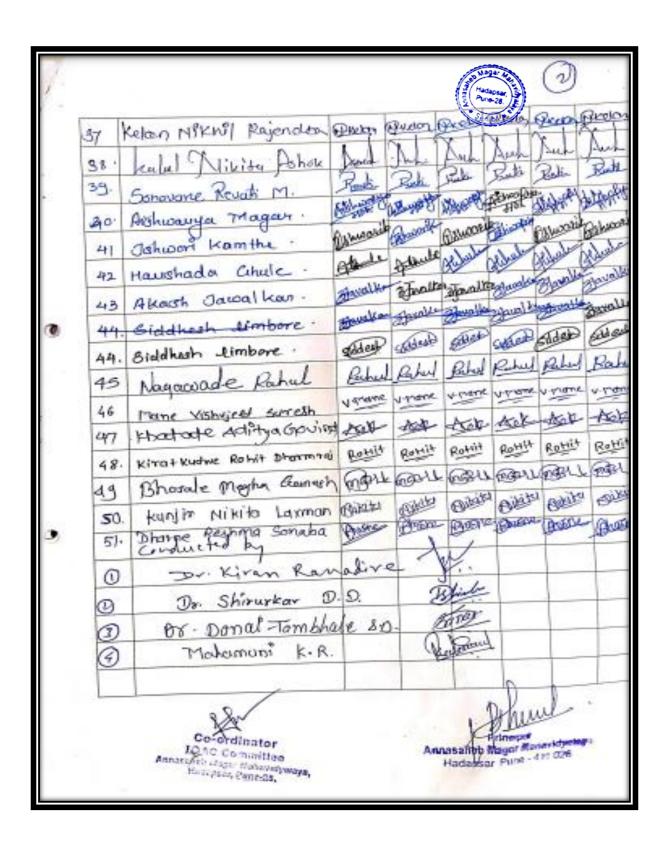

# Student List (79) Mushroom Cultivation

| 26. | Dhomase Swamini Rajendra    |
|-----|-----------------------------|
| 27. | Shewale Sanskruti Rajesh    |
| 28. | Rupnar Shruti Laxman        |
| 29. | Gunjal Priya Bhagavan       |
| 30. | Bhanage Pratiksha Balasaheb |
| 31. | Kalal Nikita Ashok          |
| 32. | Sonavane Revati Manohar     |
| 33. | Hipparkar Pooja Raghunath   |
| 34. | Choudhari Mrunal Pandit     |
| 35. | Choudhari Pratiksha Maruti  |
| 36. | Tuwar Rutuja Anant          |
| 37. | Makane Mansi Venkat         |
| 38. | Bhosale Megha Ganesh        |
| 39. | Mane Aniket Mahadev         |
| 40. | More Akash Shivaji          |
| 41. | Nagawade Akshay Gopichand   |
| 42. | Warale Suraj Uttam          |
| 43. | Gaikwad Prajwal Prakash     |
| 44. | Kiratkudwe Rohit Dharmraj   |
| 45. | Kale Pranav Dnyaneshwar     |
| 46. | Mane Vishvjeet Suresh       |
| 47. | Limbore Siddhesh Sukhdev    |
| 48. | Kale Harsh Sambhaji         |
| 49. | Shinde Prajwal Kaluram      |
| 50. | Bhandari Nikhil Dattatray   |
| 51. | Munguskar Pritam Rajaram    |
| 52. | Tamhane Supriya R.          |
| 53. | Gaikwad Rutuja C.           |
| 54. | Jagtap Tanvi Chandrakant    |
| 55. | Gajbhare Asmita Arjun       |
| 56. | Kaldare Pallavi Pravin      |
| 57. | Shinde Pratiksha Nitin      |
| 58. | Shinde Rutuja Balaji        |