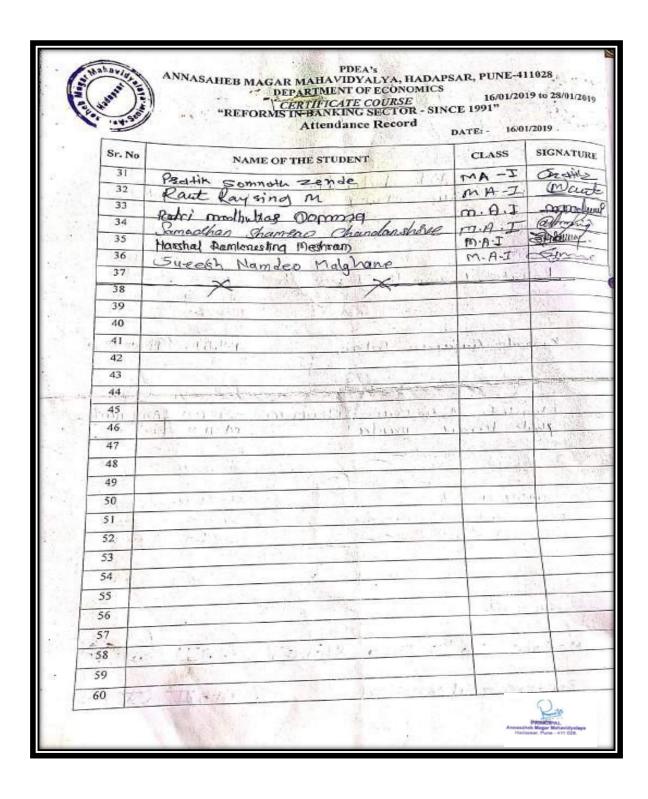

### Index 2018-2019

| Sr. | Name of Certificate Course/ Add on                     | No of    |                       |          |
|-----|--------------------------------------------------------|----------|-----------------------|----------|
| No. | Course                                                 | Students | Department            | Page No. |
| 1.  | Mushroom Cultivation                                   | 65       | Botany                | 3–18     |
| 2.  | Basic skills in Spoken English                         | 40       | English               | 19-25    |
| 3.  | ICT Course                                             | 40       | Hindi                 | 26-31    |
| 4.  | Aquarium Management                                    | 72       | Zoology               | 32-43    |
| 5.  | Income Tax Return E Filling                            | 30       | Commerce              | 44-47    |
| 6.  | Watershed Management Training<br>Sector                | 94       | Geography             | 48-58    |
| 7.  | Reform in banking sector                               | 60       | Commerce              | 59-85    |
| 8.  | System Testing                                         | 30       | Comp. Sci.            | 86-89    |
| 9.  | Digital marketing                                      | 31       | BBA                   | 90-96    |
| 10. | PCB Designing by                                       | 44       | Electronics           | 97-101   |
| 11. | <b>Human Rights Educations</b>                         | 95       | Political<br>Science  | 102-113  |
| 12. | Tally ERP 9 with GST                                   | 228      | Commerce              | 114-134  |
| 13. | Laboratory and Industrial Safety"                      | 45       | Chemistry             | 135-145  |
| 14. | Basic Science                                          | 76       | Phy., Math. and Stat. | 146-159  |
| 15. | Basic concept and analytical of genetics               | 67       | Microbiology          | 160-167  |
| 16. | Python programming                                     | 31       | Math's                | 168-172  |
| 17. | Yoga therapy                                           | 155      | Commerce              | 173-189  |
| 18. | cyber awareness                                        | 62       | BBA(CA)               | 190-197  |
| 19. | Atomic and Molecular Characterization Techniques       | 22       | Physics               | 198-203  |
| 20. | Plant Propagation techniques and<br>Nursery Management | 73       | Botany                | 204-212  |
| 21. | Vermiculture                                           | 44       | Zoology               | 213-226  |
| 22. | Data Communication and Security Methods                | 431      | Comp. Sci.            | 227-280  |
| 23. | Stress Management                                      | 30       | Psychology            | 281-284  |
| 24. | E-Commerce                                             | 25       | Commerce              | 285-288  |
| 25. | Child Psychology                                       | 17       | Psychology            | 289-293  |
| 26. | Simulation Software                                    | 23       | Comp. Sci.            | 294-298  |
| 27. | Martial Arts-Self Defense                              | 120      | Commerce              | 299-312  |
| 28. | Soap Making                                            | 93       | Chemistry             | 313-322  |
| 29. | Content Writing                                        | 47       | English               | 323-327  |
| 30. | Bhasha Anuvad (Language Translation)                   | 69       | Marathi               | 328-335  |
|     | Total Students                                         | 2259     |                       |          |