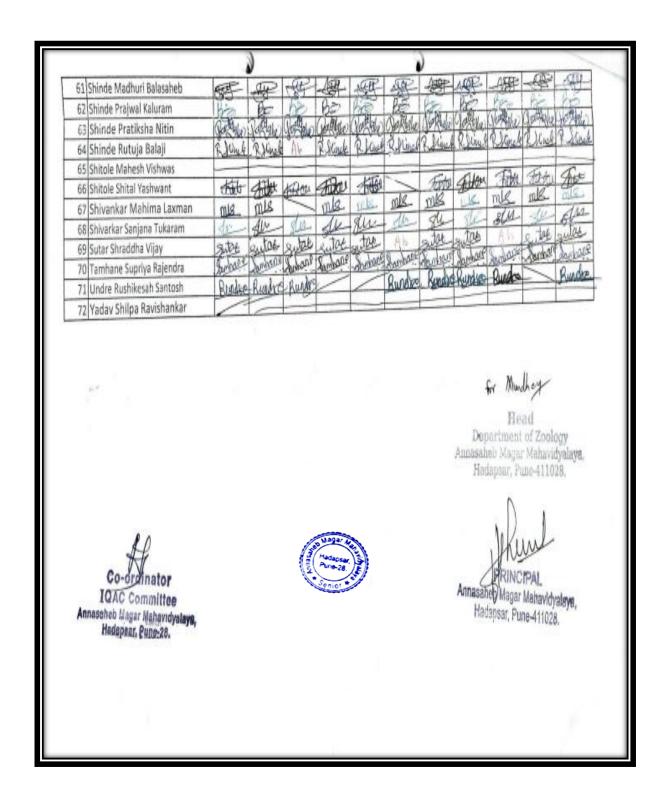

### Index 2018-2019

| Sr. | Name of Certificate Course/ Add on                     | No of    |                       |          |
|-----|--------------------------------------------------------|----------|-----------------------|----------|
| No. | Course                                                 | Students | Department            | Page No. |
| 1.  | Mushroom Cultivation                                   | 65       | Botany                | 3–18     |
| 2.  | Basic skills in Spoken English                         | 40       | English               | 19-25    |
| 3.  | ICT Course                                             | 40       | Hindi                 | 26-31    |
| 4.  | Aquarium Management                                    | 72       | Zoology               | 32-43    |
| 5.  | Income Tax Return E Filling                            | 30       | Commerce              | 44-47    |
| 6.  | Watershed Management Training<br>Sector                | 94       | Geography             | 48-58    |
| 7.  | Reform in banking sector                               | 60       | Commerce              | 59-85    |
| 8.  | System Testing                                         | 30       | Comp. Sci.            | 86-89    |
| 9.  | Digital marketing                                      | 31       | BBA                   | 90-96    |
| 10. | PCB Designing by                                       | 44       | Electronics           | 97-101   |
| 11. | <b>Human Rights Educations</b>                         | 95       | Political<br>Science  | 102-113  |
| 12. | Tally ERP 9 with GST                                   | 228      | Commerce              | 114-134  |
| 13. | Laboratory and Industrial Safety"                      | 45       | Chemistry             | 135-145  |
| 14. | Basic Science                                          | 76       | Phy., Math. and Stat. | 146-159  |
| 15. | Basic concept and analytical of genetics               | 67       | Microbiology          | 160-167  |
| 16. | Python programming                                     | 31       | Math's                | 168-172  |
| 17. | Yoga therapy                                           | 155      | Commerce              | 173-189  |
| 18. | cyber awareness                                        | 62       | BBA(CA)               | 190-197  |
| 19. | Atomic and Molecular Characterization Techniques       | 22       | Physics               | 198-203  |
| 20. | Plant Propagation techniques and<br>Nursery Management | 73       | Botany                | 204-212  |
| 21. | Vermiculture                                           | 44       | Zoology               | 213-226  |
| 22. | Data Communication and Security Methods                | 431      | Comp. Sci.            | 227-280  |
| 23. | Stress Management                                      | 30       | Psychology            | 281-284  |
| 24. | E-Commerce                                             | 25       | Commerce              | 285-288  |
| 25. | Child Psychology                                       | 17       | Psychology            | 289-293  |
| 26. | Simulation Software                                    | 23       | Comp. Sci.            | 294-298  |
| 27. | Martial Arts-Self Defense                              | 120      | Commerce              | 299-312  |
| 28. | Soap Making                                            | 93       | Chemistry             | 313-322  |
| 29. | Content Writing                                        | 47       | English               | 323-327  |
| 30. | Bhasha Anuvad (Language Translation)                   | 69       | Marathi               | 328-335  |
|     | Total Students                                         | 2259     |                       |          |