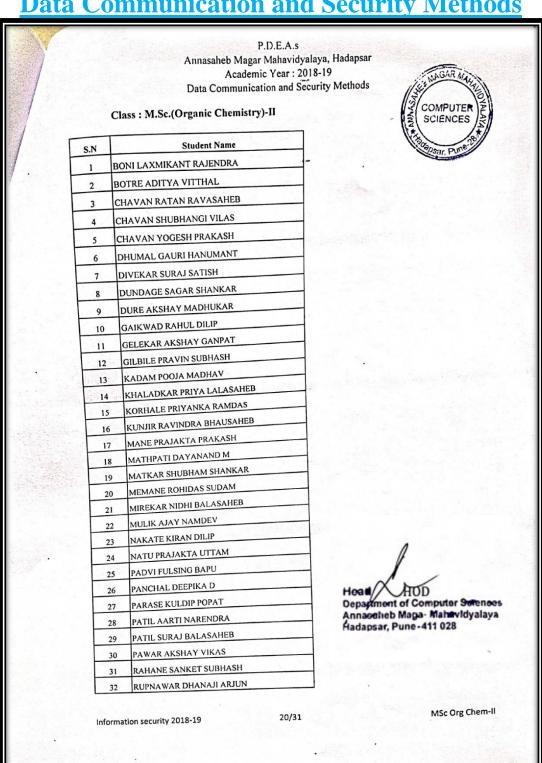

### Index 2018-2019

| Sr. | Name of Certificate Course/ Add on                     | No of    |                       |          |
|-----|--------------------------------------------------------|----------|-----------------------|----------|
| No. | Course                                                 | Students | Department            | Page No. |
| 1.  | Mushroom Cultivation                                   | 65       | Botany                | 3–18     |
| 2.  | Basic skills in Spoken English                         | 40       | English               | 19-25    |
| 3.  | ICT Course                                             | 40       | Hindi                 | 26-31    |
| 4.  | Aquarium Management                                    | 72       | Zoology               | 32-43    |
| 5.  | Income Tax Return E Filling                            | 30       | Commerce              | 44-47    |
| 6.  | Watershed Management Training<br>Sector                | 94       | Geography             | 48-58    |
| 7.  | Reform in banking sector                               | 60       | Commerce              | 59-85    |
| 8.  | System Testing                                         | 30       | Comp. Sci.            | 86-89    |
| 9.  | Digital marketing                                      | 31       | BBA                   | 90-96    |
| 10. | PCB Designing by                                       | 44       | Electronics           | 97-101   |
| 11. | <b>Human Rights Educations</b>                         | 95       | Political<br>Science  | 102-113  |
| 12. | Tally ERP 9 with GST                                   | 228      | Commerce              | 114-134  |
| 13. | Laboratory and Industrial Safety"                      | 45       | Chemistry             | 135-145  |
| 14. | Basic Science                                          | 76       | Phy., Math. and Stat. | 146-159  |
| 15. | Basic concept and analytical of genetics               | 67       | Microbiology          | 160-167  |
| 16. | Python programming                                     | 31       | Math's                | 168-172  |
| 17. | Yoga therapy                                           | 155      | Commerce              | 173-189  |
| 18. | cyber awareness                                        | 62       | BBA(CA)               | 190-197  |
| 19. | Atomic and Molecular Characterization Techniques       | 22       | Physics               | 198-203  |
| 20. | Plant Propagation techniques and<br>Nursery Management | 73       | Botany                | 204-212  |
| 21. | Vermiculture                                           | 44       | Zoology               | 213-226  |
| 22. | Data Communication and Security Methods                | 431      | Comp. Sci.            | 227-280  |
| 23. | Stress Management                                      | 30       | Psychology            | 281-284  |
| 24. | E-Commerce                                             | 25       | Commerce              | 285-288  |
| 25. | Child Psychology                                       | 17       | Psychology            | 289-293  |
| 26. | Simulation Software                                    | 23       | Comp. Sci.            | 294-298  |
| 27. | Martial Arts-Self Defense                              | 120      | Commerce              | 299-312  |
| 28. | Soap Making                                            | 93       | Chemistry             | 313-322  |
| 29. | Content Writing                                        | 47       | English               | 323-327  |
| 30. | Bhasha Anuvad (Language Translation)                   | 69       | Marathi               | 328-335  |
|     | Total Students                                         | 2259     |                       |          |