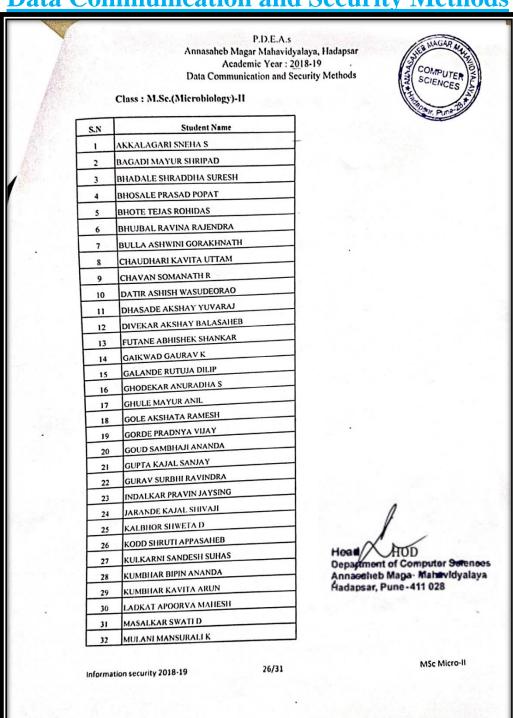

### Index 2018-2019

| Sr. | Name of Certificate Course/ Add on                     | No of    |                       |          |
|-----|--------------------------------------------------------|----------|-----------------------|----------|
| No. | Course                                                 | Students | Department            | Page No. |
| 1.  | Mushroom Cultivation                                   | 65       | Botany                | 3–18     |
| 2.  | Basic skills in Spoken English                         | 40       | English               | 19-25    |
| 3.  | ICT Course                                             | 40       | Hindi                 | 26-31    |
| 4.  | Aquarium Management                                    | 72       | Zoology               | 32-43    |
| 5.  | Income Tax Return E Filling                            | 30       | Commerce              | 44-47    |
| 6.  | Watershed Management Training<br>Sector                | 94       | Geography             | 48-58    |
| 7.  | Reform in banking sector                               | 60       | Commerce              | 59-85    |
| 8.  | System Testing                                         | 30       | Comp. Sci.            | 86-89    |
| 9.  | Digital marketing                                      | 31       | BBA                   | 90-96    |
| 10. | PCB Designing by                                       | 44       | Electronics           | 97-101   |
| 11. | <b>Human Rights Educations</b>                         | 95       | Political<br>Science  | 102-113  |
| 12. | Tally ERP 9 with GST                                   | 228      | Commerce              | 114-134  |
| 13. | Laboratory and Industrial Safety"                      | 45       | Chemistry             | 135-145  |
| 14. | Basic Science                                          | 76       | Phy., Math. and Stat. | 146-159  |
| 15. | Basic concept and analytical of genetics               | 67       | Microbiology          | 160-167  |
| 16. | Python programming                                     | 31       | Math's                | 168-172  |
| 17. | Yoga therapy                                           | 155      | Commerce              | 173-189  |
| 18. | cyber awareness                                        | 62       | BBA(CA)               | 190-197  |
| 19. | Atomic and Molecular Characterization Techniques       | 22       | Physics               | 198-203  |
| 20. | Plant Propagation techniques and<br>Nursery Management | 73       | Botany                | 204-212  |
| 21. | Vermiculture                                           | 44       | Zoology               | 213-226  |
| 22. | Data Communication and Security Methods                | 431      | Comp. Sci.            | 227-280  |
| 23. | Stress Management                                      | 30       | Psychology            | 281-284  |
| 24. | E-Commerce                                             | 25       | Commerce              | 285-288  |
| 25. | Child Psychology                                       | 17       | Psychology            | 289-293  |
| 26. | Simulation Software                                    | 23       | Comp. Sci.            | 294-298  |
| 27. | Martial Arts-Self Defense                              | 120      | Commerce              | 299-312  |
| 28. | Soap Making                                            | 93       | Chemistry             | 313-322  |
| 29. | Content Writing                                        | 47       | English               | 323-327  |
| 30. | Bhasha Anuvad (Language Translation)                   | 69       | Marathi               | 328-335  |
|     | Total Students                                         | 2259     |                       |          |