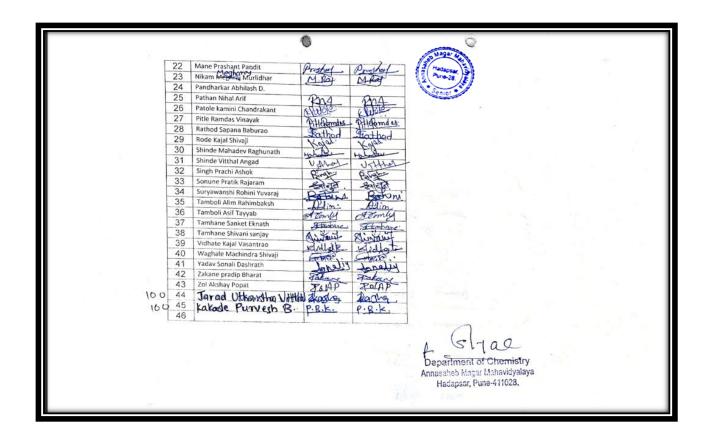

### Index 2018-2019

| Sr. | Name of Certificate Course/ Add on                     | No of    |                       |          |
|-----|--------------------------------------------------------|----------|-----------------------|----------|
| No. | Course                                                 | Students | Department            | Page No. |
| 1.  | Mushroom Cultivation                                   | 65       | Botany                | 3–18     |
| 2.  | Basic skills in Spoken English                         | 40       | English               | 19-25    |
| 3.  | ICT Course                                             | 40       | Hindi                 | 26-31    |
| 4.  | Aquarium Management                                    | 72       | Zoology               | 32-43    |
| 5.  | Income Tax Return E Filling                            | 30       | Commerce              | 44-47    |
| 6.  | Watershed Management Training<br>Sector                | 94       | Geography             | 48-58    |
| 7.  | Reform in banking sector                               | 60       | Commerce              | 59-85    |
| 8.  | System Testing                                         | 30       | Comp. Sci.            | 86-89    |
| 9.  | Digital marketing                                      | 31       | BBA                   | 90-96    |
| 10. | PCB Designing by                                       | 44       | Electronics           | 97-101   |
| 11. | <b>Human Rights Educations</b>                         | 95       | Political<br>Science  | 102-113  |
| 12. | Tally ERP 9 with GST                                   | 228      | Commerce              | 114-134  |
| 13. | Laboratory and Industrial Safety"                      | 45       | Chemistry             | 135-145  |
| 14. | Basic Science                                          | 76       | Phy., Math. and Stat. | 146-159  |
| 15. | Basic concept and analytical of genetics               | 67       | Microbiology          | 160-167  |
| 16. | Python programming                                     | 31       | Math's                | 168-172  |
| 17. | Yoga therapy                                           | 155      | Commerce              | 173-189  |
| 18. | cyber awareness                                        | 62       | BBA(CA)               | 190-197  |
| 19. | Atomic and Molecular Characterization Techniques       | 22       | Physics               | 198-203  |
| 20. | Plant Propagation techniques and<br>Nursery Management | 73       | Botany                | 204-212  |
| 21. | Vermiculture                                           | 44       | Zoology               | 213-226  |
| 22. | Data Communication and Security Methods                | 431      | Comp. Sci.            | 227-280  |
| 23. | Stress Management                                      | 30       | Psychology            | 281-284  |
| 24. | E-Commerce                                             | 25       | Commerce              | 285-288  |
| 25. | Child Psychology                                       | 17       | Psychology            | 289-293  |
| 26. | Simulation Software                                    | 23       | Comp. Sci.            | 294-298  |
| 27. | Martial Arts-Self Defense                              | 120      | Commerce              | 299-312  |
| 28. | Soap Making                                            | 93       | Chemistry             | 313-322  |
| 29. | Content Writing                                        | 47       | English               | 323-327  |
| 30. | Bhasha Anuvad (Language Translation)                   | 69       | Marathi               | 328-335  |
|     | Total Students                                         | 2259     |                       |          |