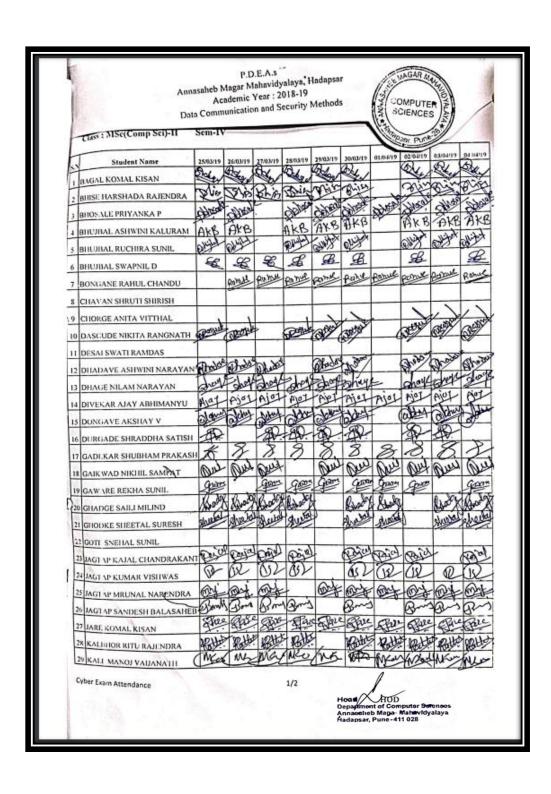

### Index 2018-2019

| Sr. | Name of Certificate Course/ Add on                     | No of    |                       |          |
|-----|--------------------------------------------------------|----------|-----------------------|----------|
| No. | Course                                                 | Students | Department            | Page No. |
| 1.  | Mushroom Cultivation                                   | 65       | Botany                | 3–18     |
| 2.  | Basic skills in Spoken English                         | 40       | English               | 19-25    |
| 3.  | ICT Course                                             | 40       | Hindi                 | 26-31    |
| 4.  | Aquarium Management                                    | 72       | Zoology               | 32-43    |
| 5.  | Income Tax Return E Filling                            | 30       | Commerce              | 44-47    |
| 6.  | Watershed Management Training<br>Sector                | 94       | Geography             | 48-58    |
| 7.  | Reform in banking sector                               | 60       | Commerce              | 59-85    |
| 8.  | System Testing                                         | 30       | Comp. Sci.            | 86-89    |
| 9.  | Digital marketing                                      | 31       | BBA                   | 90-96    |
| 10. | PCB Designing by                                       | 44       | Electronics           | 97-101   |
| 11. | <b>Human Rights Educations</b>                         | 95       | Political<br>Science  | 102-113  |
| 12. | Tally ERP 9 with GST                                   | 228      | Commerce              | 114-134  |
| 13. | Laboratory and Industrial Safety"                      | 45       | Chemistry             | 135-145  |
| 14. | Basic Science                                          | 76       | Phy., Math. and Stat. | 146-159  |
| 15. | Basic concept and analytical of genetics               | 67       | Microbiology          | 160-167  |
| 16. | Python programming                                     | 31       | Math's                | 168-172  |
| 17. | Yoga therapy                                           | 155      | Commerce              | 173-189  |
| 18. | cyber awareness                                        | 62       | BBA(CA)               | 190-197  |
| 19. | Atomic and Molecular Characterization Techniques       | 22       | Physics               | 198-203  |
| 20. | Plant Propagation techniques and<br>Nursery Management | 73       | Botany                | 204-212  |
| 21. | Vermiculture                                           | 44       | Zoology               | 213-226  |
| 22. | Data Communication and Security Methods                | 431      | Comp. Sci.            | 227-280  |
| 23. | Stress Management                                      | 30       | Psychology            | 281-284  |
| 24. | E-Commerce                                             | 25       | Commerce              | 285-288  |
| 25. | Child Psychology                                       | 17       | Psychology            | 289-293  |
| 26. | Simulation Software                                    | 23       | Comp. Sci.            | 294-298  |
| 27. | Martial Arts-Self Defense                              | 120      | Commerce              | 299-312  |
| 28. | Soap Making                                            | 93       | Chemistry             | 313-322  |
| 29. | Content Writing                                        | 47       | English               | 323-327  |
| 30. | Bhasha Anuvad (Language Translation)                   | 69       | Marathi               | 328-335  |
|     | Total Students                                         | 2259     |                       |          |