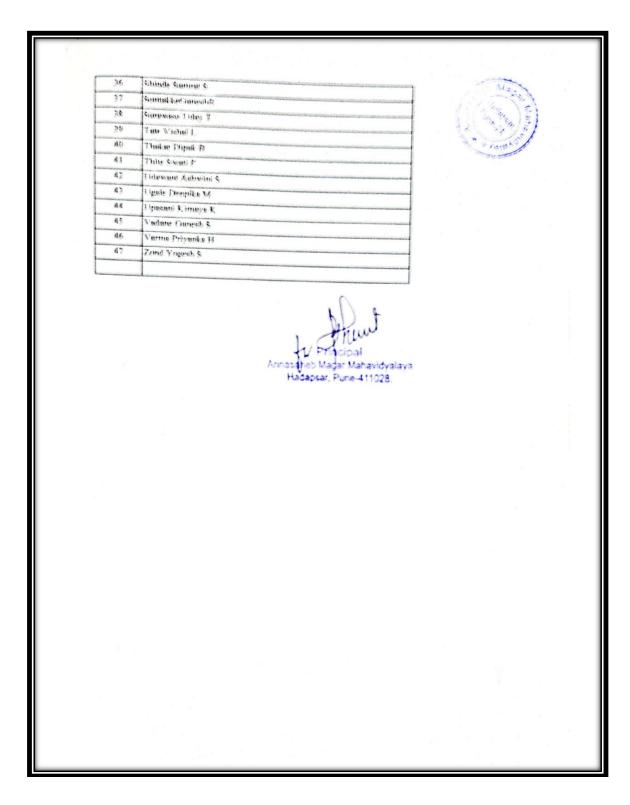

# Student List (79) Mushroom Cultivation

| 26. | Dhomase Swamini Rajendra    |
|-----|-----------------------------|
| 27. | Shewale Sanskruti Rajesh    |
| 28. | Rupnar Shruti Laxman        |
| 29. | Gunjal Priya Bhagavan       |
| 30. | Bhanage Pratiksha Balasaheb |
| 31. | Kalal Nikita Ashok          |
| 32. | Sonavane Revati Manohar     |
| 33. | Hipparkar Pooja Raghunath   |
| 34. | Choudhari Mrunal Pandit     |
| 35. | Choudhari Pratiksha Maruti  |
| 36. | Tuwar Rutuja Anant          |
| 37. | Makane Mansi Venkat         |
| 38. | Bhosale Megha Ganesh        |
| 39. | Mane Aniket Mahadev         |
| 40. | More Akash Shivaji          |
| 41. | Nagawade Akshay Gopichand   |
| 42. | Warale Suraj Uttam          |
| 43. | Gaikwad Prajwal Prakash     |
| 44. | Kiratkudwe Rohit Dharmraj   |
| 45. | Kale Pranav Dnyaneshwar     |
| 46. | Mane Vishvjeet Suresh       |
| 47. | Limbore Siddhesh Sukhdev    |
| 48. | Kale Harsh Sambhaji         |
| 49. | Shinde Prajwal Kaluram      |
| 50. | Bhandari Nikhil Dattatray   |
| 51. | Munguskar Pritam Rajaram    |
| 52. | Tamhane Supriya R.          |
| 53. | Gaikwad Rutuja C.           |
| 54. | Jagtap Tanvi Chandrakant    |
| 55. | Gajbhare Asmita Arjun       |
| 56. | Kaldare Pallavi Pravin      |
| 57. | Shinde Pratiksha Nitin      |
| 58. | Shinde Rutuja Balaji        |