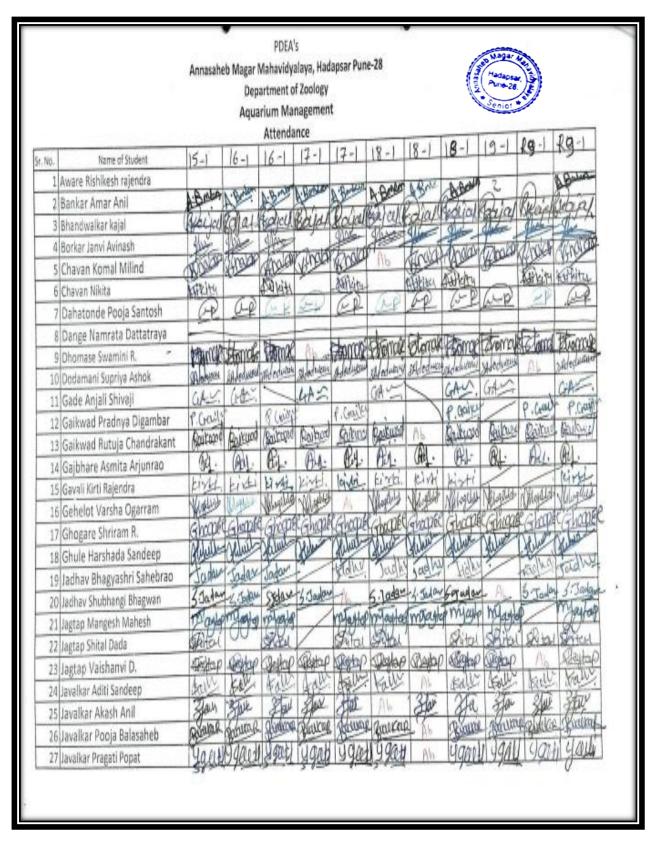

### Index 2018-2019

| Sr. | Name of Certificate Course/ Add on                     | No of    |                       |          |
|-----|--------------------------------------------------------|----------|-----------------------|----------|
| No. | Course                                                 | Students | Department            | Page No. |
| 1.  | Mushroom Cultivation                                   | 65       | Botany                | 3–18     |
| 2.  | Basic skills in Spoken English                         | 40       | English               | 19-25    |
| 3.  | ICT Course                                             | 40       | Hindi                 | 26-31    |
| 4.  | Aquarium Management                                    | 72       | Zoology               | 32-43    |
| 5.  | Income Tax Return E Filling                            | 30       | Commerce              | 44-47    |
| 6.  | Watershed Management Training<br>Sector                | 94       | Geography             | 48-58    |
| 7.  | Reform in banking sector                               | 60       | Commerce              | 59-85    |
| 8.  | System Testing                                         | 30       | Comp. Sci.            | 86-89    |
| 9.  | Digital marketing                                      | 31       | BBA                   | 90-96    |
| 10. | PCB Designing by                                       | 44       | Electronics           | 97-101   |
| 11. | <b>Human Rights Educations</b>                         | 95       | Political<br>Science  | 102-113  |
| 12. | Tally ERP 9 with GST                                   | 228      | Commerce              | 114-134  |
| 13. | Laboratory and Industrial Safety"                      | 45       | Chemistry             | 135-145  |
| 14. | Basic Science                                          | 76       | Phy., Math. and Stat. | 146-159  |
| 15. | Basic concept and analytical of genetics               | 67       | Microbiology          | 160-167  |
| 16. | Python programming                                     | 31       | Math's                | 168-172  |
| 17. | Yoga therapy                                           | 155      | Commerce              | 173-189  |
| 18. | cyber awareness                                        | 62       | BBA(CA)               | 190-197  |
| 19. | Atomic and Molecular Characterization Techniques       | 22       | Physics               | 198-203  |
| 20. | Plant Propagation techniques and<br>Nursery Management | 73       | Botany                | 204-212  |
| 21. | Vermiculture                                           | 44       | Zoology               | 213-226  |
| 22. | Data Communication and Security Methods                | 431      | Comp. Sci.            | 227-280  |
| 23. | Stress Management                                      | 30       | Psychology            | 281-284  |
| 24. | E-Commerce                                             | 25       | Commerce              | 285-288  |
| 25. | Child Psychology                                       | 17       | Psychology            | 289-293  |
| 26. | Simulation Software                                    | 23       | Comp. Sci.            | 294-298  |
| 27. | Martial Arts-Self Defense                              | 120      | Commerce              | 299-312  |
| 28. | Soap Making                                            | 93       | Chemistry             | 313-322  |
| 29. | Content Writing                                        | 47       | English               | 323-327  |
| 30. | Bhasha Anuvad (Language Translation)                   | 69       | Marathi               | 328-335  |
|     | Total Students                                         | 2259     |                       |          |