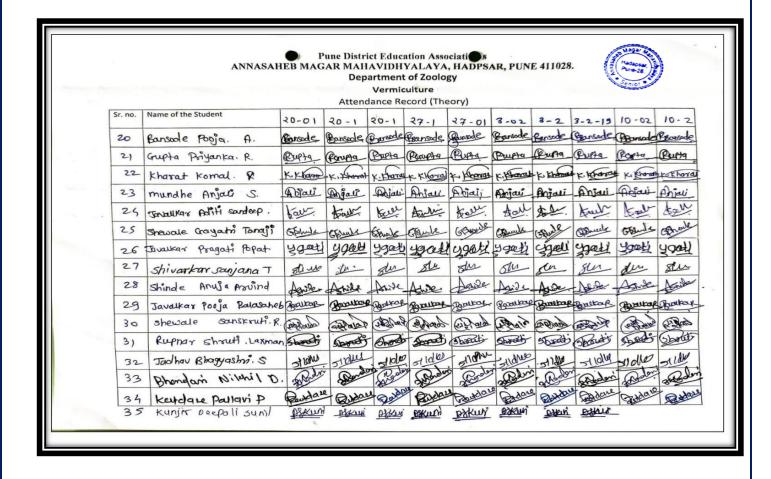

### Index 2018-2019

| Sr. | Name of Certificate Course/ Add on                     | No of    |                       |          |
|-----|--------------------------------------------------------|----------|-----------------------|----------|
| No. | Course                                                 | Students | Department            | Page No. |
| 1.  | Mushroom Cultivation                                   | 65       | Botany                | 3–18     |
| 2.  | Basic skills in Spoken English                         | 40       | English               | 19-25    |
| 3.  | ICT Course                                             | 40       | Hindi                 | 26-31    |
| 4.  | Aquarium Management                                    | 72       | Zoology               | 32-43    |
| 5.  | Income Tax Return E Filling                            | 30       | Commerce              | 44-47    |
| 6.  | Watershed Management Training<br>Sector                | 94       | Geography             | 48-58    |
| 7.  | Reform in banking sector                               | 60       | Commerce              | 59-85    |
| 8.  | System Testing                                         | 30       | Comp. Sci.            | 86-89    |
| 9.  | Digital marketing                                      | 31       | BBA                   | 90-96    |
| 10. | PCB Designing by                                       | 44       | Electronics           | 97-101   |
| 11. | <b>Human Rights Educations</b>                         | 95       | Political<br>Science  | 102-113  |
| 12. | Tally ERP 9 with GST                                   | 228      | Commerce              | 114-134  |
| 13. | Laboratory and Industrial Safety"                      | 45       | Chemistry             | 135-145  |
| 14. | Basic Science                                          | 76       | Phy., Math. and Stat. | 146-159  |
| 15. | Basic concept and analytical of genetics               | 67       | Microbiology          | 160-167  |
| 16. | Python programming                                     | 31       | Math's                | 168-172  |
| 17. | Yoga therapy                                           | 155      | Commerce              | 173-189  |
| 18. | cyber awareness                                        | 62       | BBA(CA)               | 190-197  |
| 19. | Atomic and Molecular Characterization Techniques       | 22       | Physics               | 198-203  |
| 20. | Plant Propagation techniques and<br>Nursery Management | 73       | Botany                | 204-212  |
| 21. | Vermiculture                                           | 44       | Zoology               | 213-226  |
| 22. | Data Communication and Security Methods                | 431      | Comp. Sci.            | 227-280  |
| 23. | Stress Management                                      | 30       | Psychology            | 281-284  |
| 24. | E-Commerce                                             | 25       | Commerce              | 285-288  |
| 25. | Child Psychology                                       | 17       | Psychology            | 289-293  |
| 26. | Simulation Software                                    | 23       | Comp. Sci.            | 294-298  |
| 27. | Martial Arts-Self Defense                              | 120      | Commerce              | 299-312  |
| 28. | Soap Making                                            | 93       | Chemistry             | 313-322  |
| 29. | Content Writing                                        | 47       | English               | 323-327  |
| 30. | Bhasha Anuvad (Language Translation)                   | 69       | Marathi               | 328-335  |
|     | Total Students                                         | 2259     |                       |          |