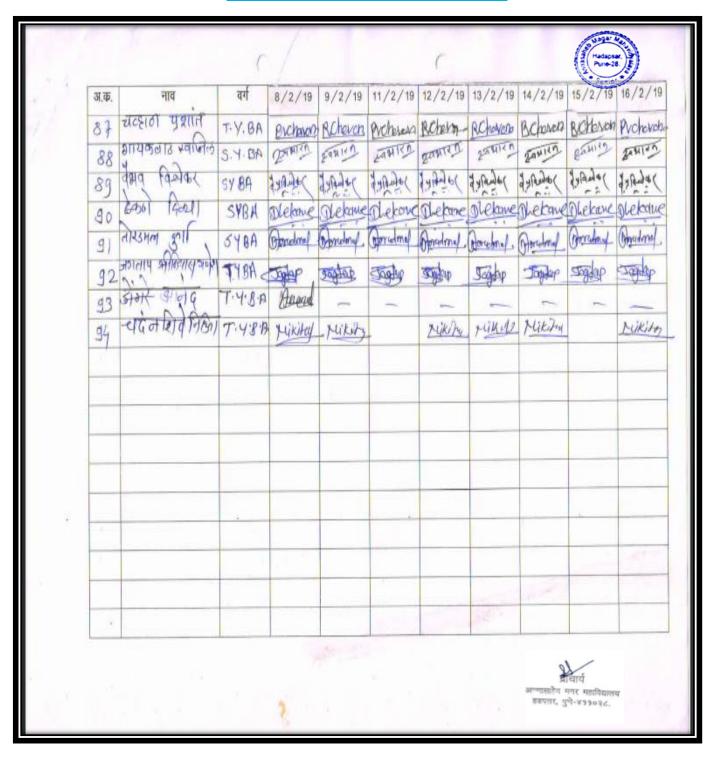

## Student List (79) Mushroom Cultivation

| 59. | Dahatonde Puja Santosh     |
|-----|----------------------------|
| 60. | Kadam Omkar Kishor         |
| 61. | Kunjir Deepali Sunil       |
| 62. | Jagtap Vaishnavi Dattatray |
| 63. | Shelar Shraddha Vijay      |
| 64. | Shelar Swati Deepak        |
| 65. | Nawale Rohit Nandakumar    |
| 66. | Shinde Madhuri B.          |
| 67. | Khopade Shubham            |
| 68. | Gupta Laxman               |
| 69. | Borkar Janhavi             |
| 70. | Gaikwad Pradnya            |
| 71. | Jagtap Mangesh Mahesh      |
| 72. | Wardle Suraj Uttam         |
| 73. | Ketan Nikhil Rajendra      |
| 74. | Lalad Nikita Ashok         |
| 75. | Sonavane Revati. M.        |
| 76. | Nagawade Rahul J.          |
| 77. | Londhe Yogesh Ashok        |
| 78. | Dharne Reshma .S           |
| 79. | Sudrik Aishwarya A         |
| 80. | Memane Snehal B.           |