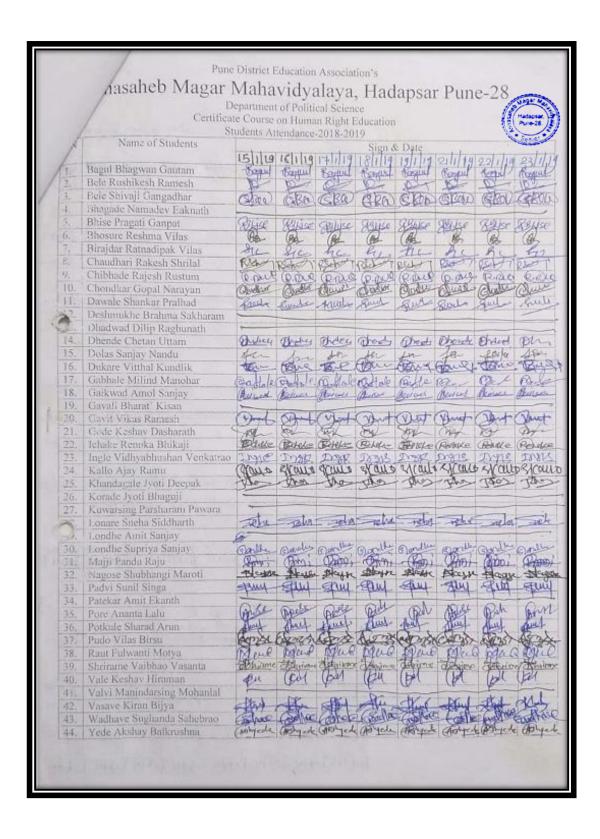

rad Arun           | _       |
| 37.                | Pudo Vilas Birsu              | -       |
| 38.                | Raut Fulwanti Motya           | -       |
| 39.                |                               | -       |
| <del>39.</del> 40. | Shrirame Vaibhao Vasanta      |         |
| THE RESERVE        | Vale Keshav Hiraman           | -       |
| 41.                | Valvi Manindarsing Mohanlal   | entri's |
| 42.                | Vasave Kiran Bijya            |         |
| 43.                | Wadhave Sughanda Sahebrao     | -       |
| 44.                | Yede Akshay Balkrushna        | -       |
| 45.                | Adhawade Hemant Uttam         | April 1 |
| 46.                | Ahiwale Ankita Bhagwat        |         |

### **Student List (95) Human Rights Educations**



















## Certificate Human Rights Education



# Pune District Education Association's ANNASAHEB MAGAR MAHAVIDYALAYA, Hadapsar, Pune – 411028 Maharashtra (INDIA)

#### Certificate Course on

Introduction to Human Rights and Duties

#### CERTIFICATE

This is certify that Mr PAWAR PARNAV ASHOK has participated in certificate Course on

Human Right and Education by Department of Political Sciences

by Annasaheb Magar Mahavidyalaya, Hadapsar Pune - 411028 on 15/01/19 to 21/02/19

rdinator

HOD



#### Mahavidyalaya, Hadapsar, Pune-28 Department of Commerce & Research Centre Certificate course Name :- Tally ERP



#### 2018-2019

| Sr.No. | Name of Student         |
|--------|-------------------------|
| 1.     | Bunde Vaishnavi R.      |
| 2.     | Jadhav Sayali Utam      |
| 3.