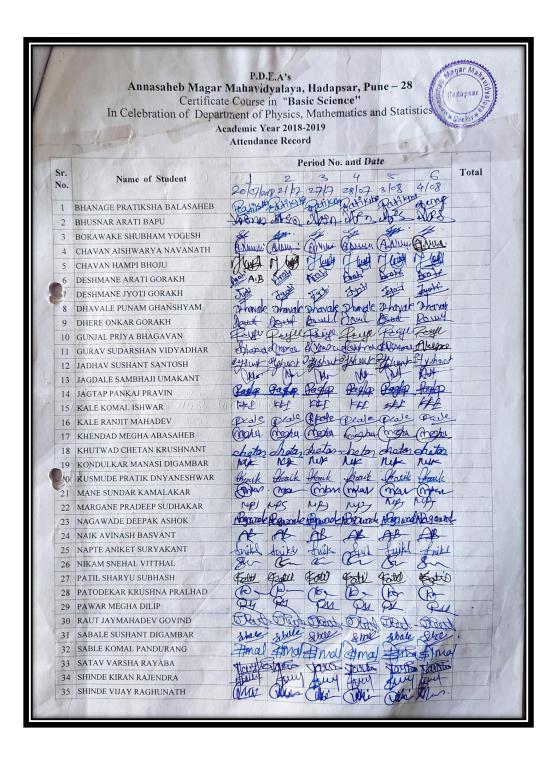

HERE ONKAR GORAKH 9 10 GUNJAL PRIYA BHAGAVAN GURAV SUDARSHAN VIDYADHAR JADHAV SUSHANT SANTOSH JAGDALE SAMBHAJI UMAKANT JAGTAP PANKAJ PRAVIN 14 KALE KOMAL ISHWAR KALE RANJIT MAHADEV 17 KHENDAD MEGHA ABASAHEB KHUTWAD CHETAN KRUSHNANT 18 KONDULKAR MANASI DIGAMBAR KUSMUDE PRATIK DNYANESHWAR MANE SUNDAR KAMALAKAR 22 MARGANE PRADEEP SUDHAKAR 23 NAGAWADE DEEPAK ASHOK NAIK AVINASH BASVANT 25 NAPTE ANIKET SURYAKANT NIKAM SNEHAL VITTHAL 26 27 PATIL SHARYU SUBHASH PATODEKAR KRUSHNA PRALHAD PAWAR MEGHA DILIP RAUT JAYMAHADEV GOVIND 31 SABALE SUSHANT DIGAMBAR SABLE KOMAL PANDURANG 33 SATAV VARSHA RAYABA SHINDE KIRAN RAJENDRA 34 SHINDE VIJAY RAGHUNATH SHITOLE ROHIT DNYANDEV 37 UKARANDE SUSHMA VINOD 38 WABALE RAHUL RAJENDRA 39 WAGHULE SUPRIYA SANJAY BURDE KIRTI SUNIL

# Student List (76) Basic Science























# Certificate Basic Science



**Pune District Education Association's** 

#### ANNASAHEB MAGAR MAHAVIDYALAYA,

Hadapsar, Pune – 411028.

**Department of Physics, Mathematics and Statistics** 

Certificate Course in

"Basic Science"

This is to Certify that Naik Avinash Basvant of F.Y.B.Sc has participated in "Basic Science"

Certificate Course organized by Department of Physics, Mathematics and Statistics on 20/07/2018 to 08/12/2018 Feb. 2021 held at P.D.E.A.'s Annasaheb Magar Mahavidyalaya, Hadapsar, Pune.

& alin

**HOD Physics** 

Me

**HOD Mathematics** 

5

**HOD Statistics** 

mmmi &

Dr. Pandit N. Shelke
Principal











#### Attendance (67)

#### **Basic concept and analytical study of Genetics**



#### Attendance (67)

#### **Basic concept and analytical