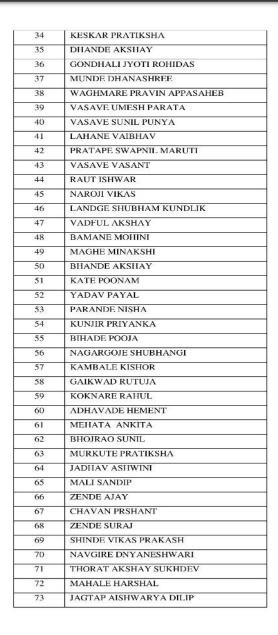

# Student List (79) Mushroom Cultivation

| 26. | Dhomase Swamini Rajendra    |
|-----|-----------------------------|
| 27. | Shewale Sanskruti Rajesh    |
| 28. | Rupnar Shruti Laxman        |
| 29. | Gunjal Priya Bhagavan       |
| 30. | Bhanage Pratiksha Balasaheb |
| 31. | Kalal Nikita Ashok          |
| 32. | Sonavane Revati Manohar     |
| 33. | Hipparkar Pooja Raghunath   |
| 34. | Choudhari Mrunal Pandit     |
| 35. | Choudhari Pratiksha Maruti  |
| 36. | Tuwar Rutuja Anant          |
| 37. | Makane Mansi Venkat         |
| 38. | Bhosale Megha Ganesh        |
| 39. | Mane Aniket Mahadev         |
| 40. | More Akash Shivaji          |
| 41. | Nagawade Akshay Gopichand   |
| 42. | Warale Suraj Uttam          |
| 43. | Gaikwad Prajwal Prakash     |
| 44. | Kiratkudwe Rohit Dharmraj   |
| 45. | Kale Pranav Dnyaneshwar     |
| 46. | Mane Vishvjeet Suresh       |
| 47. | Limbore Siddhesh Sukhdev    |
| 48. | Kale Harsh Sambhaji         |
| 49. | Shinde Prajwal Kaluram      |
| 50. | Bhandari Nikhil Dattatray   |
| 51. | Munguskar Pritam Rajaram    |
| 52. | Tamhane Supriya R.          |
| 53. | Gaikwad Rutuja C.           |
| 54. | Jagtap Tanvi Chandrakant    |
| 55. | Gajbhare Asmita Arjun       |
| 56. | Kaldare Pallavi Pravin      |
| 57. | Shinde Pratiksha Nitin      |
| 58. | Shinde Rutuja Balaji        |