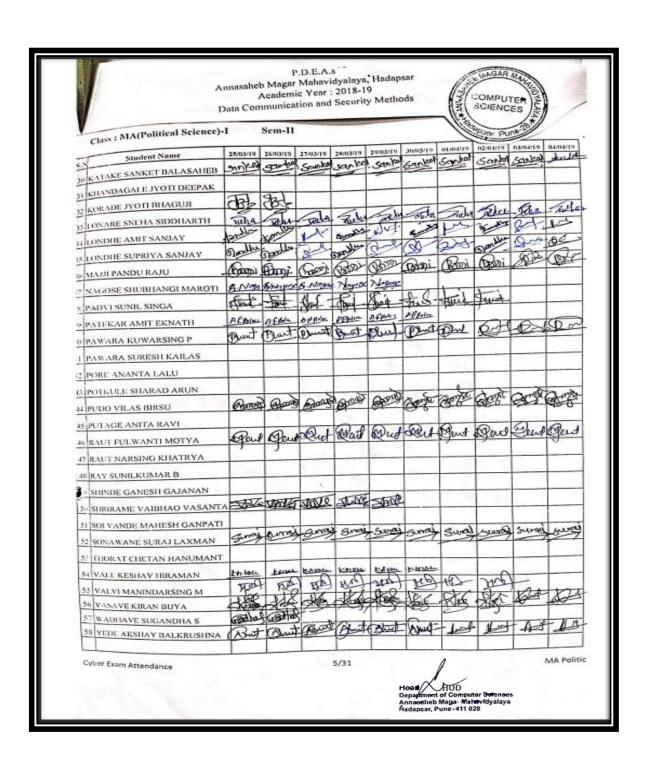

### Index 2018-2019

| Sr. | Name of Certificate Course/ Add on                     | No of    |                       |          |
|-----|--------------------------------------------------------|----------|-----------------------|----------|
| No. | Course                                                 | Students | Department            | Page No. |
| 1.  | Mushroom Cultivation                                   | 65       | Botany                | 3–18     |
| 2.  | Basic skills in Spoken English                         | 40       | English               | 19-25    |
| 3.  | ICT Course                                             | 40       | Hindi                 | 26-31    |
| 4.  | Aquarium Management                                    | 72       | Zoology               | 32-43    |
| 5.  | Income Tax Return E Filling                            | 30       | Commerce              | 44-47    |
| 6.  | Watershed Management Training<br>Sector                | 94       | Geography             | 48-58    |
| 7.  | Reform in banking sector                               | 60       | Commerce              | 59-85    |
| 8.  | System Testing                                         | 30       | Comp. Sci.            | 86-89    |
| 9.  | Digital marketing                                      | 31       | BBA                   | 90-96    |
| 10. | PCB Designing by                                       | 44       | Electronics           | 97-101   |
| 11. | <b>Human Rights Educations</b>                         | 95       | Political<br>Science  | 102-113  |
| 12. | Tally ERP 9 with GST                                   | 228      | Commerce              | 114-134  |
| 13. | Laboratory and Industrial Safety"                      | 45       | Chemistry             | 135-145  |
| 14. | Basic Science                                          | 76       | Phy., Math. and Stat. | 146-159  |
| 15. | Basic concept and analytical of genetics               | 67       | Microbiology          | 160-167  |
| 16. | Python programming                                     | 31       | Math's                | 168-172  |
| 17. | Yoga therapy                                           | 155      | Commerce              | 173-189  |
| 18. | cyber awareness                                        | 62       | BBA(CA)               | 190-197  |
| 19. | Atomic and Molecular Characterization Techniques       | 22       | Physics               | 198-203  |
| 20. | Plant Propagation techniques and<br>Nursery Management | 73       | Botany                | 204-212  |
| 21. | Vermiculture                                           | 44       | Zoology               | 213-226  |
| 22. | Data Communication and Security Methods                | 431      | Comp. Sci.            | 227-280  |
| 23. | Stress Management                                      | 30       | Psychology            | 281-284  |
| 24. | E-Commerce                                             | 25       | Commerce              | 285-288  |
| 25. | Child Psychology                                       | 17       | Psychology            | 289-293  |
| 26. | Simulation Software                                    | 23       | Comp. Sci.            | 294-298  |
| 27. | Martial Arts-Self Defense                              | 120      | Commerce              | 299-312  |
| 28. | Soap Making                                            | 93       | Chemistry             | 313-322  |
| 29. | Content Writing                                        | 47       | English               | 323-327  |
| 30. | Bhasha Anuvad (Language Translation)                   | 69       | Marathi               | 328-335  |
|     | Total Students                                         | 2259     |                       |          |