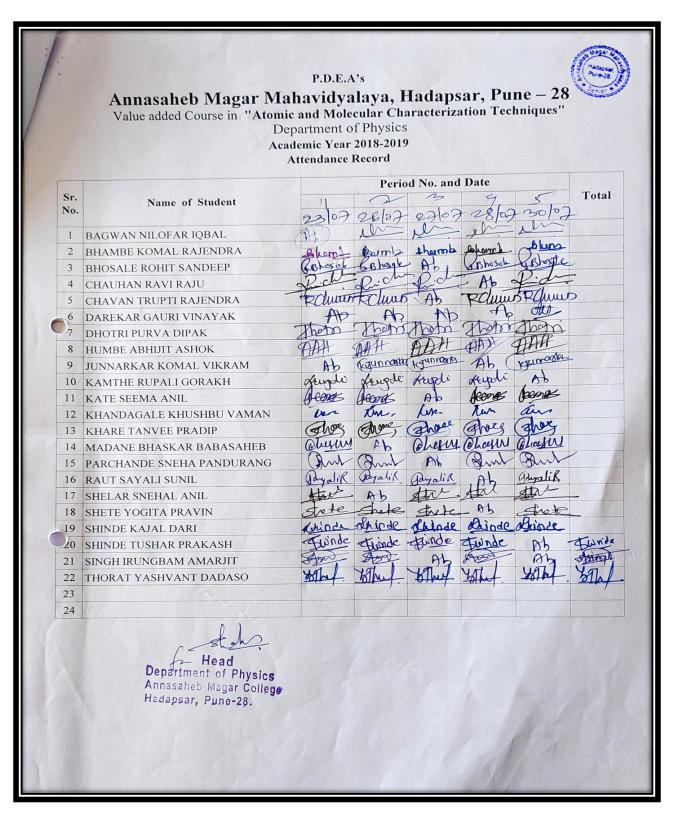

|
| 12      | KENDE DHIRAJ CHANDRAKANT |
| 13      | KHANDAGALE KHUSHBU VAMAN |
| 14      | KHARE TANVEE PRADIP      |
| 15      | MADANE BHASKAR BABASAHEB |
|         | PARCHANDE SNEHA          |
| 16      | PANDURANG                |
| 17      | RAUT SAYALI SUNIL        |
| 18      | SHELAR SNEHAL ANIL       |
| 19      | SHETE YOGITA PRAVIN      |
| 20      | SHINDE KAJAL DARI        |
| 21      | SHINDE TUSHAR PRAKASH    |
| 22      | SINGH IRUNGBAM AMARJIT   |
| 23      | THORAT YASHVANT DADASO   |

Co-ordinator

neau, Head Pepartment or Statistics, Annasaheb Magar Mahavidyalaya Hadapsar. Pune-28

Principal Brings

Department of Physics Annasaneb Magar Colleg

Annasaheb Magar Mahavidyalaya Hadapsar, Pune - 411 028.

## Attendance (22) Atomic and Molecular Characterization Techniques



## Attendance (22) Atomic and Molecular Characterization Techniques



## Attendance (22) Atomic and Molecular Characterization Techniques



### <u>Certificate</u> <u>Atomic and Molecular Characterization Techniques</u>



Pune District Education Association's

#### ANNASAHEB MAGAR MAHAVIDYALAYA,

Hadapsar, Pune - 411028.

Department of Physics

Certificate Course in

#### "Atomic and Molecular Characterization Techniques"

This is to Certify that Miss Raut Sayali Sunil of M.Sc. Physics has participated in "Atomic and

Molecular Characterization Techniques" Certificate Course organized by Department of Physics,

Mathematics and Statistics on 23/07/2018 to 18/08/2018 held at P.D.E.A.'s Annasaheb Magar Mahavidyalaya,

Hadapsar, Pune.

**HOD Physics** 

Dr. Pandit N. Shelke

Principal



#