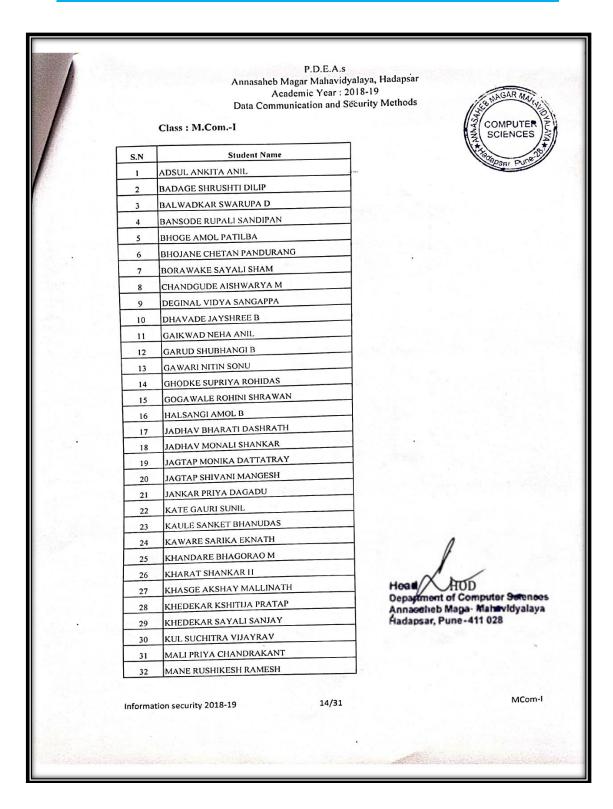

### Index 2018-2019

| Sr. | Name of Certificate Course/ Add on                     | No of    |                       |          |
|-----|--------------------------------------------------------|----------|-----------------------|----------|
| No. | Course                                                 | Students | Department            | Page No. |
| 1.  | Mushroom Cultivation                                   | 65       | Botany                | 3–18     |
| 2.  | Basic skills in Spoken English                         | 40       | English               | 19-25    |
| 3.  | ICT Course                                             | 40       | Hindi                 | 26-31    |
| 4.  | Aquarium Management                                    | 72       | Zoology               | 32-43    |
| 5.  | Income Tax Return E Filling                            | 30       | Commerce              | 44-47    |
| 6.  | Watershed Management Training<br>Sector                | 94       | Geography             | 48-58    |
| 7.  | Reform in banking sector                               | 60       | Commerce              | 59-85    |
| 8.  | System Testing                                         | 30       | Comp. Sci.            | 86-89    |
| 9.  | Digital marketing                                      | 31       | BBA                   | 90-96    |
| 10. | PCB Designing by                                       | 44       | Electronics           | 97-101   |
| 11. | <b>Human Rights Educations</b>                         | 95       | Political<br>Science  | 102-113  |
| 12. | Tally ERP 9 with GST                                   | 228      | Commerce              | 114-134  |
| 13. | Laboratory and Industrial Safety"                      | 45       | Chemistry             | 135-145  |
| 14. | Basic Science                                          | 76       | Phy., Math. and Stat. | 146-159  |
| 15. | Basic concept and analytical of genetics               | 67       | Microbiology          | 160-167  |
| 16. | Python programming                                     | 31       | Math's                | 168-172  |
| 17. | Yoga therapy                                           | 155      | Commerce              | 173-189  |
| 18. | cyber awareness                                        | 62       | BBA(CA)               | 190-197  |
| 19. | Atomic and Molecular Characterization Techniques       | 22       | Physics               | 198-203  |
| 20. | Plant Propagation techniques and<br>Nursery Management | 73       | Botany                | 204-212  |
| 21. | Vermiculture                                           | 44       | Zoology               | 213-226  |
| 22. | Data Communication and Security Methods                | 431      | Comp. Sci.            | 227-280  |
| 23. | Stress Management                                      | 30       | Psychology            | 281-284  |
| 24. | E-Commerce                                             | 25       | Commerce              | 285-288  |
| 25. | Child Psychology                                       | 17       | Psychology            | 289-293  |
| 26. | Simulation Software                                    | 23       | Comp. Sci.            | 294-298  |
| 27. | Martial Arts-Self Defense                              | 120      | Commerce              | 299-312  |
| 28. | Soap Making                                            | 93       | Chemistry             | 313-322  |
| 29. | Content Writing                                        | 47       | English               | 323-327  |
| 30. | Bhasha Anuvad (Language Translation)                   | 69       | Marathi               | 328-335  |
|     | Total Students                                         | 2259     |                       |          |