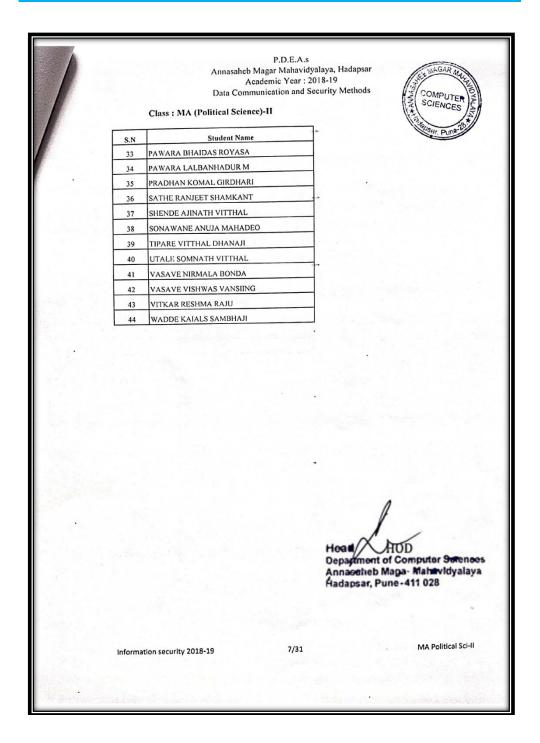

### Index 2018-2019

| Sr. | Name of Certificate Course/ Add on                     | No of    |                       |          |
|-----|--------------------------------------------------------|----------|-----------------------|----------|
| No. | Course                                                 | Students | Department            | Page No. |
| 1.  | Mushroom Cultivation                                   | 65       | Botany                | 3–18     |
| 2.  | Basic skills in Spoken English                         | 40       | English               | 19-25    |
| 3.  | ICT Course                                             | 40       | Hindi                 | 26-31    |
| 4.  | Aquarium Management                                    | 72       | Zoology               | 32-43    |
| 5.  | Income Tax Return E Filling                            | 30       | Commerce              | 44-47    |
| 6.  | Watershed Management Training<br>Sector                | 94       | Geography             | 48-58    |
| 7.  | Reform in banking sector                               | 60       | Commerce              | 59-85    |
| 8.  | System Testing                                         | 30       | Comp. Sci.            | 86-89    |
| 9.  | Digital marketing                                      | 31       | BBA                   | 90-96    |
| 10. | PCB Designing by                                       | 44       | Electronics           | 97-101   |
| 11. | <b>Human Rights Educations</b>                         | 95       | Political<br>Science  | 102-113  |
| 12. | Tally ERP 9 with GST                                   | 228      | Commerce              | 114-134  |
| 13. | Laboratory and Industrial Safety"                      | 45       | Chemistry             | 135-145  |
| 14. | Basic Science                                          | 76       | Phy., Math. and Stat. | 146-159  |
| 15. | Basic concept and analytical of genetics               | 67       | Microbiology          | 160-167  |
| 16. | Python programming                                     | 31       | Math's                | 168-172  |
| 17. | Yoga therapy                                           | 155      | Commerce              | 173-189  |
| 18. | cyber awareness                                        | 62       | BBA(CA)               | 190-197  |
| 19. | Atomic and Molecular Characterization Techniques       | 22       | Physics               | 198-203  |
| 20. | Plant Propagation techniques and<br>Nursery Management | 73       | Botany                | 204-212  |
| 21. | Vermiculture                                           | 44       | Zoology               | 213-226  |
| 22. | Data Communication and Security Methods                | 431      | Comp. Sci.            | 227-280  |
| 23. | Stress Management                                      | 30       | Psychology            | 281-284  |
| 24. | E-Commerce                                             | 25       | Commerce              | 285-288  |
| 25. | Child Psychology                                       | 17       | Psychology            | 289-293  |
| 26. | Simulation Software                                    | 23       | Comp. Sci.            | 294-298  |
| 27. | Martial Arts-Self Defense                              | 120      | Commerce              | 299-312  |
| 28. | Soap Making                                            | 93       | Chemistry             | 313-322  |
| 29. | Content Writing                                        | 47       | English               | 323-327  |
| 30. | Bhasha Anuvad (Language Translation)                   | 69       | Marathi               | 328-335  |
|     | Total Students                                         | 2259     |                       |          |