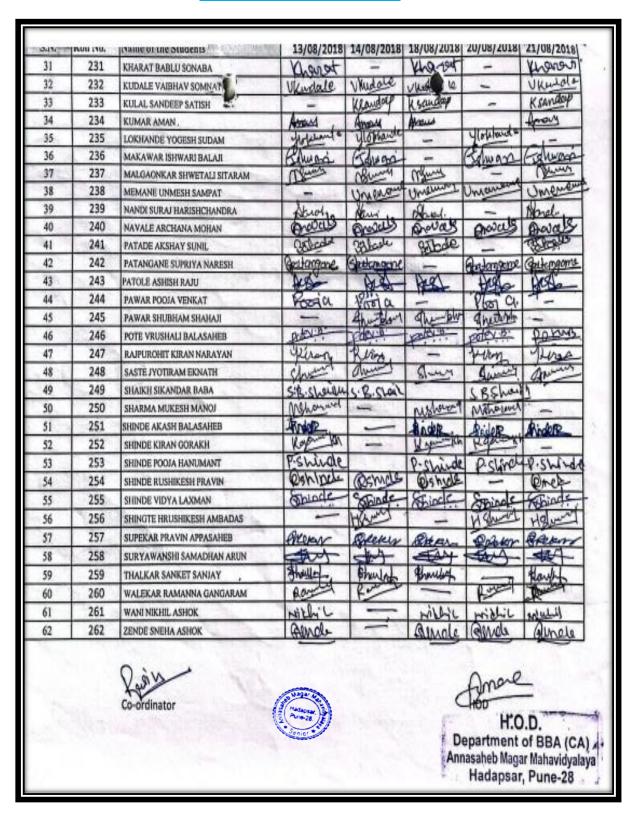

| Jane -     | _          | hamp       |       |
| 26   | 226      | KAMBLE NEHA TANAJI              | Mark                                         | MAL        | (Malso     | (WALL      | . (4) |
| 27   | 227      | KANHERE MAYA ASHOK              | Koline                                       | Cours-     | Jeans      | sous-      | -46   |
| 28   | 228      | KARANDE AKSHAY POPAT            | gkancingl                                    | gratana    | Watard     |            | pko   |
| 29   | 229      | KATE AKASH ABHIMANYU            | Kate                                         | Kase       | Kak        | Keete      | Vo    |
| 30   | 230      | KHALADKER SUMIT BABURAO         | Survit                                       | Sunt       | Sumits     | Sunik      | ****  |



## **Certificate Cyber Awareness**



**Pune District Education Association's** 

### ANNASAHEB MAGAR MAHAVIDYALAYA,

Hadapsar, Pune – 411028. Maharashtra.(INDIA)

#### CERTIFICATE

### Value -Added Course On "Cyber awareness"

This is certify that Kate Abhishekh Abhimanyu has participated in Value —Added Course On "Cyber awareness" from 1/08/2018 to 21/08/2018, organized by Department of B.B.A(CA) Annasaheb Magar Mahavidyalaya, Hadapsar Pune - 411028.

Coordinator

Head of the Department



# Student List (23) Atomic and Molecular Characterization Techniques

### P.D.E.A's Annasaheb Magar Mahavidyalaya, Hadapsar, Pune – 28 Certificate Course in "Atom and Molecular Characterization Techniques'''

In Collaboration of Department of Physics, Mathematics and Statistics

Academic Year 2018-20