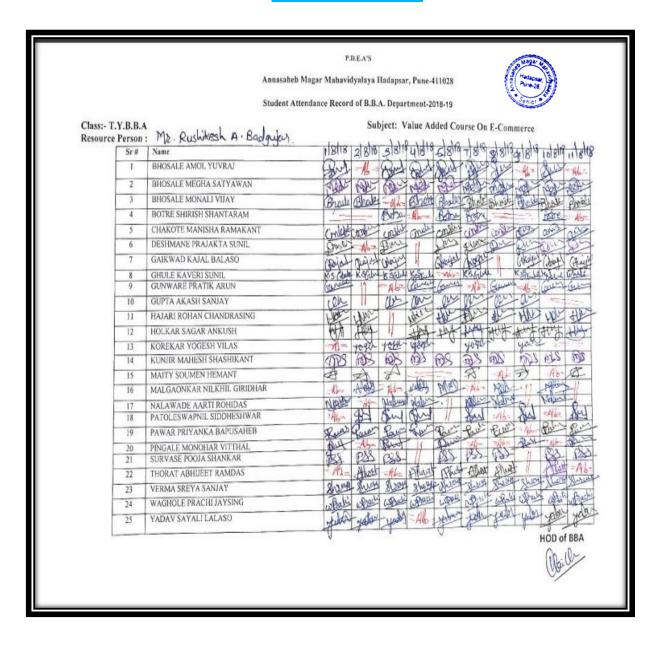

### Index 2018-2019

| Sr. | Name of Certificate Course/ Add on                     | No of    |                       |          |
|-----|--------------------------------------------------------|----------|-----------------------|----------|
| No. | Course                                                 | Students | Department            | Page No. |
| 1.  | Mushroom Cultivation                                   | 65       | Botany                | 3–18     |
| 2.  | Basic skills in Spoken English                         | 40       | English               | 19-25    |
| 3.  | ICT Course                                             | 40       | Hindi                 | 26-31    |
| 4.  | Aquarium Management                                    | 72       | Zoology               | 32-43    |
| 5.  | Income Tax Return E Filling                            | 30       | Commerce              | 44-47    |
| 6.  | Watershed Management Training<br>Sector                | 94       | Geography             | 48-58    |
| 7.  | Reform in banking sector                               | 60       | Commerce              | 59-85    |
| 8.  | System Testing                                         | 30       | Comp. Sci.            | 86-89    |
| 9.  | Digital marketing                                      | 31       | BBA                   | 90-96    |
| 10. | PCB Designing by                                       | 44       | Electronics           | 97-101   |
| 11. | <b>Human Rights Educations</b>                         | 95       | Political<br>Science  | 102-113  |
| 12. | Tally ERP 9 with GST                                   | 228      | Commerce              | 114-134  |
| 13. | Laboratory and Industrial Safety"                      | 45       | Chemistry             | 135-145  |
| 14. | Basic Science                                          | 76       | Phy., Math. and Stat. | 146-159  |
| 15. | Basic concept and analytical of genetics               | 67       | Microbiology          | 160-167  |
| 16. | Python programming                                     | 31       | Math's                | 168-172  |
| 17. | Yoga therapy                                           | 155      | Commerce              | 173-189  |
| 18. | cyber awareness                                        | 62       | BBA(CA)               | 190-197  |
| 19. | Atomic and Molecular Characterization Techniques       | 22       | Physics               | 198-203  |
| 20. | Plant Propagation techniques and<br>Nursery Management | 73       | Botany                | 204-212  |
| 21. | Vermiculture                                           | 44       | Zoology               | 213-226  |
| 22. | Data Communication and Security Methods                | 431      | Comp. Sci.            | 227-280  |
| 23. | Stress Management                                      | 30       | Psychology            | 281-284  |
| 24. | E-Commerce                                             | 25       | Commerce              | 285-288  |
| 25. | Child Psychology                                       | 17       | Psychology            | 289-293  |
| 26. | Simulation Software                                    | 23       | Comp. Sci.            | 294-298  |
| 27. | Martial Arts-Self Defense                              | 120      | Commerce              | 299-312  |
| 28. | Soap Making                                            | 93       | Chemistry             | 313-322  |
| 29. | Content Writing                                        | 47       | English               | 323-327  |
| 30. | Bhasha Anuvad (Language Translation)                   | 69       | Marathi               | 328-335  |
|     | Total Students                                         | 2259     |                       |          |