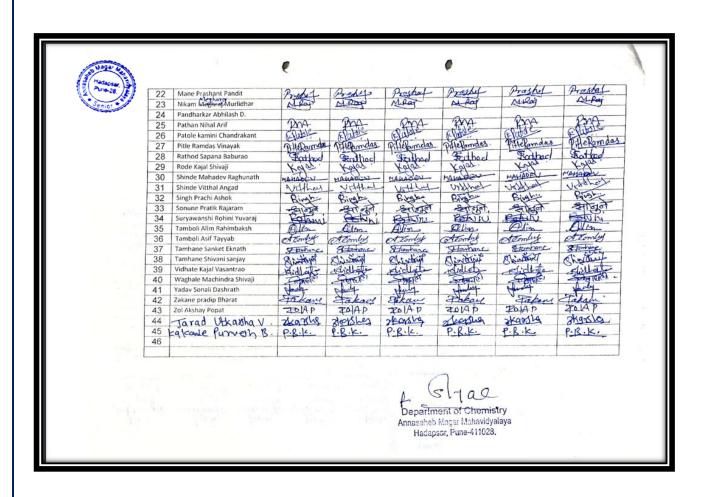

### Index 2018-2019

| Sr. | Name of Certificate Course/ Add on                     | No of    |                       |          |
|-----|--------------------------------------------------------|----------|-----------------------|----------|
| No. | Course                                                 | Students | Department            | Page No. |
| 1.  | Mushroom Cultivation                                   | 65       | Botany                | 3–18     |
| 2.  | Basic skills in Spoken English                         | 40       | English               | 19-25    |
| 3.  | ICT Course                                             | 40       | Hindi                 | 26-31    |
| 4.  | Aquarium Management                                    | 72       | Zoology               | 32-43    |
| 5.  | Income Tax Return E Filling                            | 30       | Commerce              | 44-47    |
| 6.  | Watershed Management Training<br>Sector                | 94       | Geography             | 48-58    |
| 7.  | Reform in banking sector                               | 60       | Commerce              | 59-85    |
| 8.  | System Testing                                         | 30       | Comp. Sci.            | 86-89    |
| 9.  | Digital marketing                                      | 31       | BBA                   | 90-96    |
| 10. | PCB Designing by                                       | 44       | Electronics           | 97-101   |
| 11. | <b>Human Rights Educations</b>                         | 95       | Political<br>Science  | 102-113  |
| 12. | Tally ERP 9 with GST                                   | 228      | Commerce              | 114-134  |
| 13. | Laboratory and Industrial Safety"                      | 45       | Chemistry             | 135-145  |
| 14. | Basic Science                                          | 76       | Phy., Math. and Stat. | 146-159  |
| 15. | Basic concept and analytical of genetics               | 67       | Microbiology          | 160-167  |
| 16. | Python programming                                     | 31       | Math's                | 168-172  |
| 17. | Yoga therapy                                           | 155      | Commerce              | 173-189  |
| 18. | cyber awareness                                        | 62       | BBA(CA)               | 190-197  |
| 19. | Atomic and Molecular Characterization Techniques       | 22       | Physics               | 198-203  |
| 20. | Plant Propagation techniques and<br>Nursery Management | 73       | Botany                | 204-212  |
| 21. | Vermiculture                                           | 44       | Zoology               | 213-226  |
| 22. | Data Communication and Security Methods                | 431      | Comp. Sci.            | 227-280  |
| 23. | Stress Management                                      | 30       | Psychology            | 281-284  |
| 24. | E-Commerce                                             | 25       | Commerce              | 285-288  |
| 25. | Child Psychology                                       | 17       | Psychology            | 289-293  |
| 26. | Simulation Software                                    | 23       | Comp. Sci.            | 294-298  |
| 27. | Martial Arts-Self Defense                              | 120      | Commerce              | 299-312  |
| 28. | Soap Making                                            | 93       | Chemistry             | 313-322  |
| 29. | Content Writing                                        | 47       | English               | 323-327  |
| 30. | Bhasha Anuvad (Language Translation)                   | 69       | Marathi               | 328-335  |
|     | Total Students                                         | 2259     |                       |          |