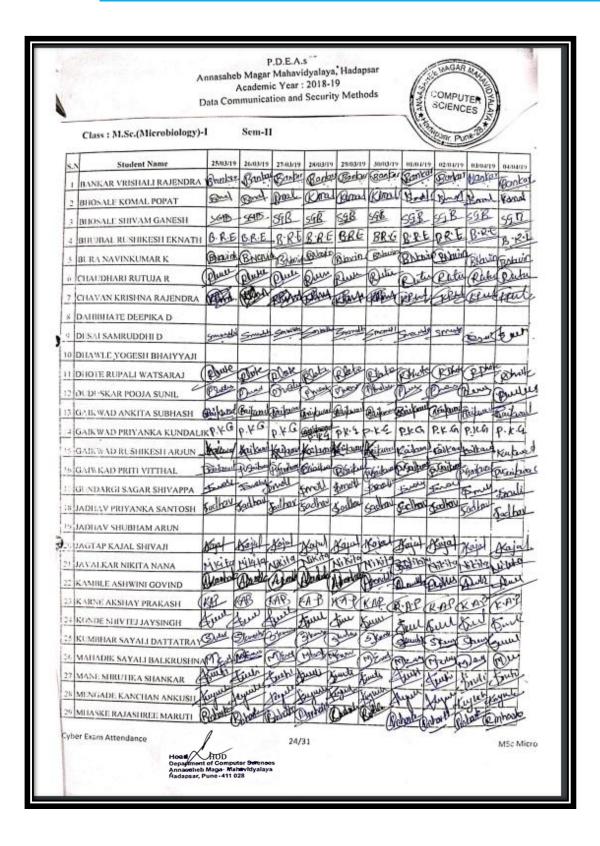

### Index 2018-2019

| Sr. | Name of Certificate Course/ Add on                     | No of    |                       |          |
|-----|--------------------------------------------------------|----------|-----------------------|----------|
| No. | Course                                                 | Students | Department            | Page No. |
| 1.  | Mushroom Cultivation                                   | 65       | Botany                | 3–18     |
| 2.  | Basic skills in Spoken English                         | 40       | English               | 19-25    |
| 3.  | ICT Course                                             | 40       | Hindi                 | 26-31    |
| 4.  | Aquarium Management                                    | 72       | Zoology               | 32-43    |
| 5.  | Income Tax Return E Filling                            | 30       | Commerce              | 44-47    |
| 6.  | Watershed Management Training<br>Sector                | 94       | Geography             | 48-58    |
| 7.  | Reform in banking sector                               | 60       | Commerce              | 59-85    |
| 8.  | System Testing                                         | 30       | Comp. Sci.            | 86-89    |
| 9.  | Digital marketing                                      | 31       | BBA                   | 90-96    |
| 10. | PCB Designing by                                       | 44       | Electronics           | 97-101   |
| 11. | <b>Human Rights Educations</b>                         | 95       | Political<br>Science  | 102-113  |
| 12. | Tally ERP 9 with GST                                   | 228      | Commerce              | 114-134  |
| 13. | Laboratory and Industrial Safety"                      | 45       | Chemistry             | 135-145  |
| 14. | Basic Science                                          | 76       | Phy., Math. and Stat. | 146-159  |
| 15. | Basic concept and analytical of genetics               | 67       | Microbiology          | 160-167  |
| 16. | Python programming                                     | 31       | Math's                | 168-172  |
| 17. | Yoga therapy                                           | 155      | Commerce              | 173-189  |
| 18. | cyber awareness                                        | 62       | BBA(CA)               | 190-197  |
| 19. | Atomic and Molecular Characterization Techniques       | 22       | Physics               | 198-203  |
| 20. | Plant Propagation techniques and<br>Nursery Management | 73       | Botany                | 204-212  |
| 21. | Vermiculture                                           | 44       | Zoology               | 213-226  |
| 22. | Data Communication and Security Methods                | 431      | Comp. Sci.            | 227-280  |
| 23. | Stress Management                                      | 30       | Psychology            | 281-284  |
| 24. | E-Commerce                                             | 25       | Commerce              | 285-288  |
| 25. | Child Psychology                                       | 17       | Psychology            | 289-293  |
| 26. | Simulation Software                                    | 23       | Comp. Sci.            | 294-298  |
| 27. | Martial Arts-Self Defense                              | 120      | Commerce              | 299-312  |
| 28. | Soap Making                                            | 93       | Chemistry             | 313-322  |
| 29. | Content Writing                                        | 47       | English               | 323-327  |
| 30. | Bhasha Anuvad (Language Translation)                   | 69       | Marathi               | 328-335  |
|     | Total Students                                         | 2259     |                       |          |