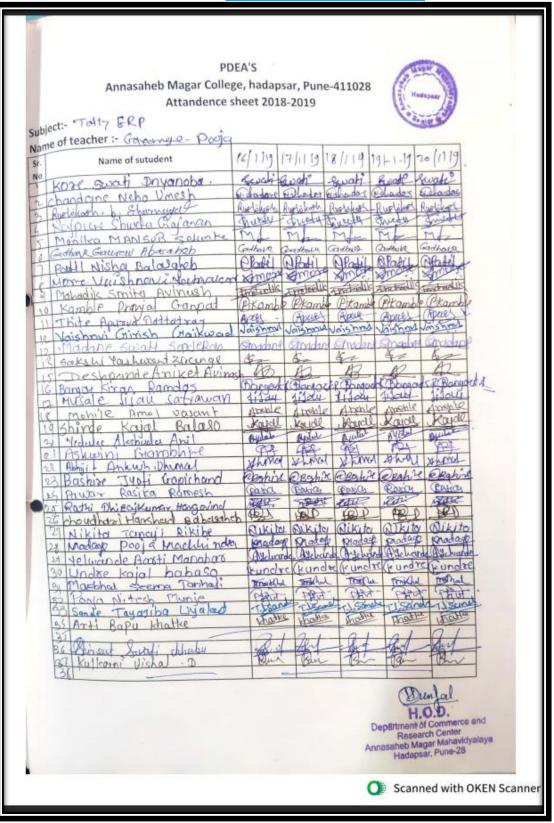

### Index 2018-2019

| Sr. | Name of Certificate Course/ Add on                     | No of    |                       |          |
|-----|--------------------------------------------------------|----------|-----------------------|----------|
| No. | Course                                                 | Students | Department            | Page No. |
| 1.  | Mushroom Cultivation                                   | 65       | Botany                | 3–18     |
| 2.  | Basic skills in Spoken English                         | 40       | English               | 19-25    |
| 3.  | ICT Course                                             | 40       | Hindi                 | 26-31    |
| 4.  | Aquarium Management                                    | 72       | Zoology               | 32-43    |
| 5.  | Income Tax Return E Filling                            | 30       | Commerce              | 44-47    |
| 6.  | Watershed Management Training<br>Sector                | 94       | Geography             | 48-58    |
| 7.  | Reform in banking sector                               | 60       | Commerce              | 59-85    |
| 8.  | System Testing                                         | 30       | Comp. Sci.            | 86-89    |
| 9.  | Digital marketing                                      | 31       | BBA                   | 90-96    |
| 10. | PCB Designing by                                       | 44       | Electronics           | 97-101   |
| 11. | <b>Human Rights Educations</b>                         | 95       | Political<br>Science  | 102-113  |
| 12. | Tally ERP 9 with GST                                   | 228      | Commerce              | 114-134  |
| 13. | Laboratory and Industrial Safety"                      | 45       | Chemistry             | 135-145  |
| 14. | Basic Science                                          | 76       | Phy., Math. and Stat. | 146-159  |
| 15. | Basic concept and analytical of genetics               | 67       | Microbiology          | 160-167  |
| 16. | Python programming                                     | 31       | Math's                | 168-172  |
| 17. | Yoga therapy                                           | 155      | Commerce              | 173-189  |
| 18. | cyber awareness                                        | 62       | BBA(CA)               | 190-197  |
| 19. | Atomic and Molecular Characterization Techniques       | 22       | Physics               | 198-203  |
| 20. | Plant Propagation techniques and<br>Nursery Management | 73       | Botany                | 204-212  |
| 21. | Vermiculture                                           | 44       | Zoology               | 213-226  |
| 22. | Data Communication and Security Methods                | 431      | Comp. Sci.            | 227-280  |
| 23. | Stress Management                                      | 30       | Psychology            | 281-284  |
| 24. | E-Commerce                                             | 25       | Commerce              | 285-288  |
| 25. | Child Psychology                                       | 17       | Psychology            | 289-293  |
| 26. | Simulation Software                                    | 23       | Comp. Sci.            | 294-298  |
| 27. | Martial Arts-Self Defense                              | 120      | Commerce              | 299-312  |
| 28. | Soap Making                                            | 93       | Chemistry             | 313-322  |
| 29. | Content Writing                                        | 47       | English               | 323-327  |
| 30. | Bhasha Anuvad (Language Translation)                   | 69       | Marathi               | 328-335  |
|     | Total Students                                         | 2259     |                       |          |