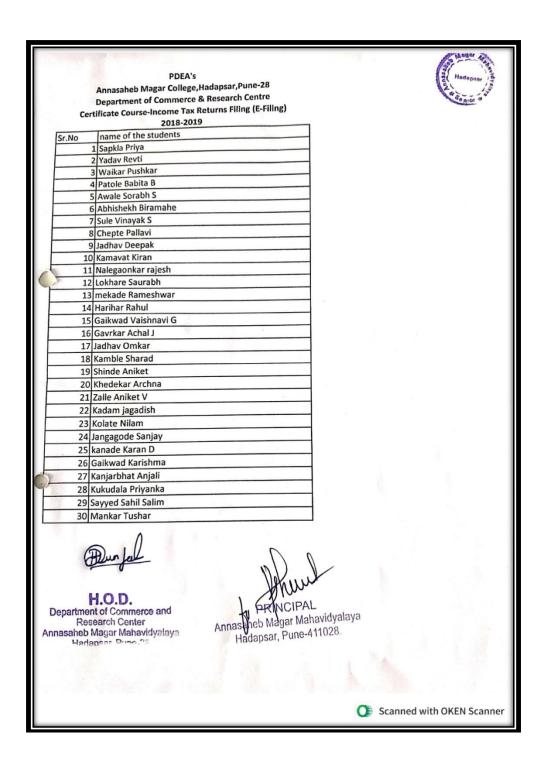

### Index 2018-2019

| Sr. | Name of Certificate Course/ Add on                     | No of    |                       |          |
|-----|--------------------------------------------------------|----------|-----------------------|----------|
| No. | Course                                                 | Students | Department            | Page No. |
| 1.  | Mushroom Cultivation                                   | 65       | Botany                | 3–18     |
| 2.  | Basic skills in Spoken English                         | 40       | English               | 19-25    |
| 3.  | ICT Course                                             | 40       | Hindi                 | 26-31    |
| 4.  | Aquarium Management                                    | 72       | Zoology               | 32-43    |
| 5.  | Income Tax Return E Filling                            | 30       | Commerce              | 44-47    |
| 6.  | Watershed Management Training<br>Sector                | 94       | Geography             | 48-58    |
| 7.  | Reform in banking sector                               | 60       | Commerce              | 59-85    |
| 8.  | System Testing                                         | 30       | Comp. Sci.            | 86-89    |
| 9.  | Digital marketing                                      | 31       | BBA                   | 90-96    |
| 10. | PCB Designing by                                       | 44       | Electronics           | 97-101   |
| 11. | <b>Human Rights Educations</b>                         | 95       | Political<br>Science  | 102-113  |
| 12. | Tally ERP 9 with GST                                   | 228      | Commerce              | 114-134  |
| 13. | Laboratory and Industrial Safety"                      | 45       | Chemistry             | 135-145  |
| 14. | Basic Science                                          | 76       | Phy., Math. and Stat. | 146-159  |
| 15. | Basic concept and analytical of genetics               | 67       | Microbiology          | 160-167  |
| 16. | Python programming                                     | 31       | Math's                | 168-172  |
| 17. | Yoga therapy                                           | 155      | Commerce              | 173-189  |
| 18. | cyber awareness                                        | 62       | BBA(CA)               | 190-197  |
| 19. | Atomic and Molecular Characterization Techniques       | 22       | Physics               | 198-203  |
| 20. | Plant Propagation techniques and<br>Nursery Management | 73       | Botany                | 204-212  |
| 21. | Vermiculture                                           | 44       | Zoology               | 213-226  |
| 22. | Data Communication and Security Methods                | 431      | Comp. Sci.            | 227-280  |
| 23. | Stress Management                                      | 30       | Psychology            | 281-284  |
| 24. | E-Commerce                                             | 25       | Commerce              | 285-288  |
| 25. | Child Psychology                                       | 17       | Psychology            | 289-293  |
| 26. | Simulation Software                                    | 23       | Comp. Sci.            | 294-298  |
| 27. | Martial Arts-Self Defense                              | 120      | Commerce              | 299-312  |
| 28. | Soap Making                                            | 93       | Chemistry             | 313-322  |
| 29. | Content Writing                                        | 47       | English               | 323-327  |
| 30. | Bhasha Anuvad (Language Translation)                   | 69       | Marathi               | 328-335  |
|     | Total Students                                         | 2259     |                       |          |