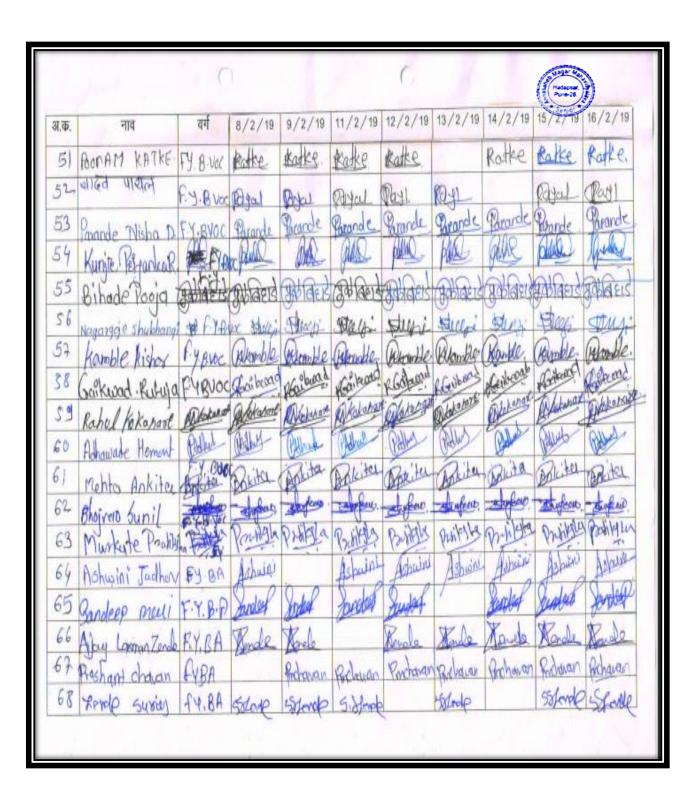

# Student List (79) Mushroom Cultivation

| 26. | Dhomase Swamini Rajendra    |
|-----|-----------------------------|
| 27. | Shewale Sanskruti Rajesh    |
| 28. | Rupnar Shruti Laxman        |
| 29. | Gunjal Priya Bhagavan       |
| 30. | Bhanage Pratiksha Balasaheb |
| 31. | Kalal Nikita Ashok          |
| 32. | Sonavane Revati Manohar     |
| 33. | Hipparkar Pooja Raghunath   |
| 34. | Choudhari Mrunal Pandit     |
| 35. | Choudhari Pratiksha Maruti  |
| 36. | Tuwar Rutuja Anant          |
| 37. | Makane Mansi Venkat         |
| 38. | Bhosale Megha Ganesh        |
| 39. | Mane Aniket Mahadev         |
| 40. | More Akash Shivaji          |
| 41. | Nagawade Akshay Gopichand   |
| 42. | Warale Suraj Uttam          |
| 43. | Gaikwad Prajwal Prakash     |
| 44. | Kiratkudwe Rohit Dharmraj   |
| 45. | Kale Pranav Dnyaneshwar     |
| 46. | Mane Vishvjeet Suresh       |
| 47. | Limbore Siddhesh Sukhdev    |
| 48. | Kale Harsh Sambhaji         |
| 49. | Shinde Prajwal Kaluram      |
| 50. | Bhandari Nikhil Dattatray   |
| 51. | Munguskar Pritam Rajaram    |
| 52. | Tamhane Supriya R.          |
| 53. | Gaikwad Rutuja C.           |
| 54. | Jagtap Tanvi Chandrakant    |
| 55. | Gajbhare Asmita Arjun       |
| 56. | Kaldare Pallavi Pravin      |
| 57. | Shinde Pratiksha Nitin      |
| 58. | Shinde Rutuja Balaji        |