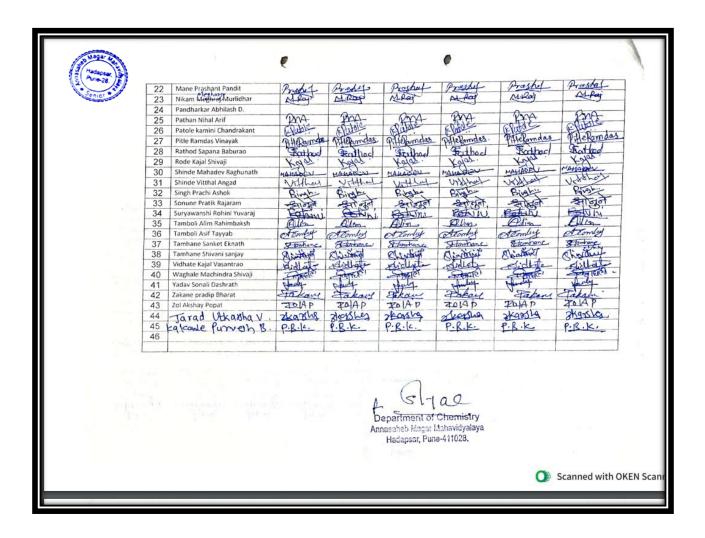

### Index 2018-2019

| Sr. | Name of Certificate Course/ Add on                     | No of    |                       |          |
|-----|--------------------------------------------------------|----------|-----------------------|----------|
| No. | Course                                                 | Students | Department            | Page No. |
| 1.  | Mushroom Cultivation                                   | 65       | Botany                | 3–18     |
| 2.  | Basic skills in Spoken English                         | 40       | English               | 19-25    |
| 3.  | ICT Course                                             | 40       | Hindi                 | 26-31    |
| 4.  | Aquarium Management                                    | 72       | Zoology               | 32-43    |
| 5.  | Income Tax Return E Filling                            | 30       | Commerce              | 44-47    |
| 6.  | Watershed Management Training<br>Sector                | 94       | Geography             | 48-58    |
| 7.  | Reform in banking sector                               | 60       | Commerce              | 59-85    |
| 8.  | System Testing                                         | 30       | Comp. Sci.            | 86-89    |
| 9.  | Digital marketing                                      | 31       | BBA                   | 90-96    |
| 10. | PCB Designing by                                       | 44       | Electronics           | 97-101   |
| 11. | <b>Human Rights Educations</b>                         | 95       | Political<br>Science  | 102-113  |
| 12. | Tally ERP 9 with GST                                   | 228      | Commerce              | 114-134  |
| 13. | Laboratory and Industrial Safety"                      | 45       | Chemistry             | 135-145  |
| 14. | Basic Science                                          | 76       | Phy., Math. and Stat. | 146-159  |
| 15. | Basic concept and analytical of genetics               | 67       | Microbiology          | 160-167  |
| 16. | Python programming                                     | 31       | Math's                | 168-172  |
| 17. | Yoga therapy                                           | 155      | Commerce              | 173-189  |
| 18. | cyber awareness                                        | 62       | BBA(CA)               | 190-197  |
| 19. | Atomic and Molecular Characterization Techniques       | 22       | Physics               | 198-203  |
| 20. | Plant Propagation techniques and<br>Nursery Management | 73       | Botany                | 204-212  |
| 21. | Vermiculture                                           | 44       | Zoology               | 213-226  |
| 22. | Data Communication and Security Methods                | 431      | Comp. Sci.            | 227-280  |
| 23. | Stress Management                                      | 30       | Psychology            | 281-284  |
| 24. | E-Commerce                                             | 25       | Commerce              | 285-288  |
| 25. | Child Psychology                                       | 17       | Psychology            | 289-293  |
| 26. | Simulation Software                                    | 23       | Comp. Sci.            | 294-298  |
| 27. | Martial Arts-Self Defense                              | 120      | Commerce              | 299-312  |
| 28. | Soap Making                                            | 93       | Chemistry             | 313-322  |
| 29. | Content Writing                                        | 47       | English               | 323-327  |
| 30. | Bhasha Anuvad (Language Translation)                   | 69       | Marathi               | 328-335  |
|     | Total Students                                         | 2259     |                       |          |