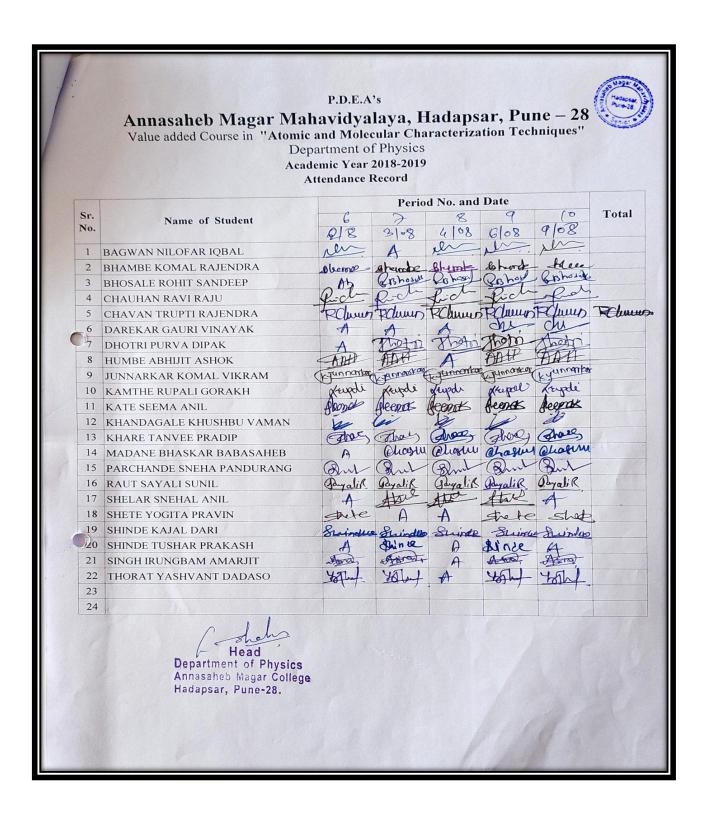

VAMAN |
| 14      | KHARE TANVEE PRADIP      |
| 15      | MADANE BHASKAR BABASAHEB |
|         | PARCHANDE SNEHA          |
| 16      | PANDURANG                |
| 17      | RAUT SAYALI SUNIL        |
| 18      | SHELAR SNEHAL ANIL       |
| 19      | SHETE YOGITA PRAVIN      |
| 20      | SHINDE KAJAL DARI        |
| 21      | SHINDE TUSHAR PRAKASH    |
| 22      | SINGH IRUNGBAM AMARJIT   |
| 23      | THORAT YASHVANT DADASO   |

Co-ordinator

neau, Head Pepartment or Statistics, Annasaheb Magar Mahavidyalaya Hadapsar. Pune-28

Principal Brings

Department of Physics Annasaneb Magar Colleg

Annasaheb Magar Mahavidyalaya Hadapsar, Pune - 411 028.

## Attendance (22) Atomic and Molecular Characterization Techniques



## Attendance (22) Atomic and Molecular Characterization Techniques



## Attendance (22) Atomic and Molecular Characterization Techniques



### <u>Certificate</u> <u>Atomic and Molecular Characterization Techniques</u>



Pune District Education Association's

#### ANNASAHEB MAGAR MAHAVIDYALAYA,

Hadapsar, Pune - 411028.

Department of Physics

Certificate Course in

#### "Atomic and Molecular Characterization Techniques"

This is to Certify that Miss Raut Sayali Sunil of M.Sc. Physics has participated in "Atomic and

Molecular Characterization Techniques" Certificate Course organized by Department of Physics,

Mathematics and Statistics on 23/07/2018 to 18/08/2018 held at P.D.E.A.'s Annasaheb Magar Mahavidyalaya,

Hadapsar, Pune.

**HOD Physics** 

Dr. Pandit N. Shelke

Principal



### **Student List (74)** Plant Propagation techniques and Nursery **Man