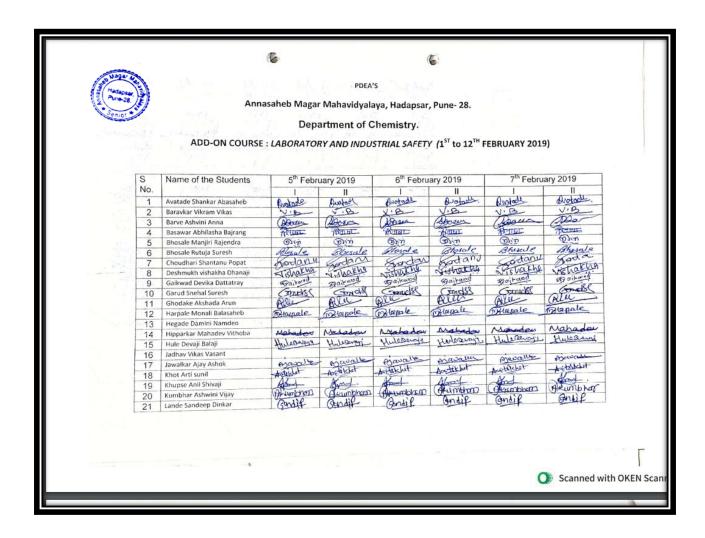

### Index 2018-2019

| Sr. | Name of Certificate Course/ Add on                     | No of    |                       |          |
|-----|--------------------------------------------------------|----------|-----------------------|----------|
| No. | Course                                                 | Students | Department            | Page No. |
| 1.  | Mushroom Cultivation                                   | 65       | Botany                | 3–18     |
| 2.  | Basic skills in Spoken English                         | 40       | English               | 19-25    |
| 3.  | ICT Course                                             | 40       | Hindi                 | 26-31    |
| 4.  | Aquarium Management                                    | 72       | Zoology               | 32-43    |
| 5.  | Income Tax Return E Filling                            | 30       | Commerce              | 44-47    |
| 6.  | Watershed Management Training<br>Sector                | 94       | Geography             | 48-58    |
| 7.  | Reform in banking sector                               | 60       | Commerce              | 59-85    |
| 8.  | System Testing                                         | 30       | Comp. Sci.            | 86-89    |
| 9.  | Digital marketing                                      | 31       | BBA                   | 90-96    |
| 10. | PCB Designing by                                       | 44       | Electronics           | 97-101   |
| 11. | <b>Human Rights Educations</b>                         | 95       | Political<br>Science  | 102-113  |
| 12. | Tally ERP 9 with GST                                   | 228      | Commerce              | 114-134  |
| 13. | Laboratory and Industrial Safety"                      | 45       | Chemistry             | 135-145  |
| 14. | Basic Science                                          | 76       | Phy., Math. and Stat. | 146-159  |
| 15. | Basic concept and analytical of genetics               | 67       | Microbiology          | 160-167  |
| 16. | Python programming                                     | 31       | Math's                | 168-172  |
| 17. | Yoga therapy                                           | 155      | Commerce              | 173-189  |
| 18. | cyber awareness                                        | 62       | BBA(CA)               | 190-197  |
| 19. | Atomic and Molecular Characterization Techniques       | 22       | Physics               | 198-203  |
| 20. | Plant Propagation techniques and<br>Nursery Management | 73       | Botany                | 204-212  |
| 21. | Vermiculture                                           | 44       | Zoology               | 213-226  |
| 22. | Data Communication and Security Methods                | 431      | Comp. Sci.            | 227-280  |
| 23. | Stress Management                                      | 30       | Psychology            | 281-284  |
| 24. | E-Commerce                                             | 25       | Commerce              | 285-288  |
| 25. | Child Psychology                                       | 17       | Psychology            | 289-293  |
| 26. | Simulation Software                                    | 23       | Comp. Sci.            | 294-298  |
| 27. | Martial Arts-Self Defense                              | 120      | Commerce              | 299-312  |
| 28. | Soap Making                                            | 93       | Chemistry             | 313-322  |
| 29. | Content Writing                                        | 47       | English               | 323-327  |
| 30. | Bhasha Anuvad (Language Translation)                   | 69       | Marathi               | 328-335  |
|     | Total Students                                         | 2259     |                       |          |