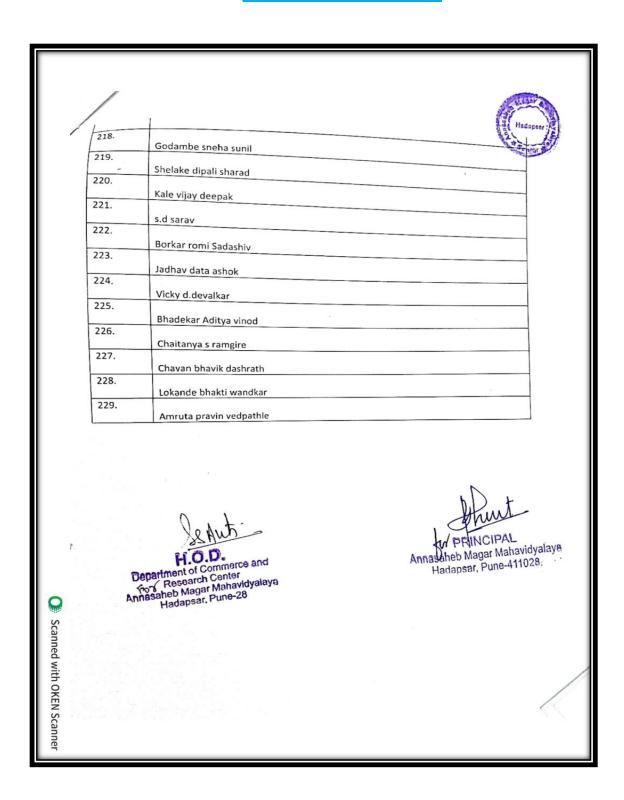

varuti        |                           |
|    | 75.            | Khatke Arati Bapu            |                           |
|    | 76.            | Thite Apurva Dattatray       |                           |
|    | 77.            | Bangar Kiran Ramdas          |                           |
|    | 78.            | Lonkar Nishikant Vikas       |                           |
|    | 79.            | Nale Trupti Gajanan          |                           |
|    | 80.            | Dhone Sudhir Kailas          |                           |
|    | 81.            | Bhosale Rohit Ambadas        |                           |
|    |                |                              |                           |
|    | W. Orl. (1999) |                              | Scanned with OKEN Scanner |











#### Attendance (228) Tally ERP 9 GST Student list

























### Certificate Tally ERP 9 GST





#### **Student List (45) Laboratory and Industrial Safety**

#### PDEA'S

Annasaheb Magar Mahavidyalaya, Hadapsar, Pune- 28. Department of Chemistry.







| 22 | Mane Prashant Pandit       | Prabel-