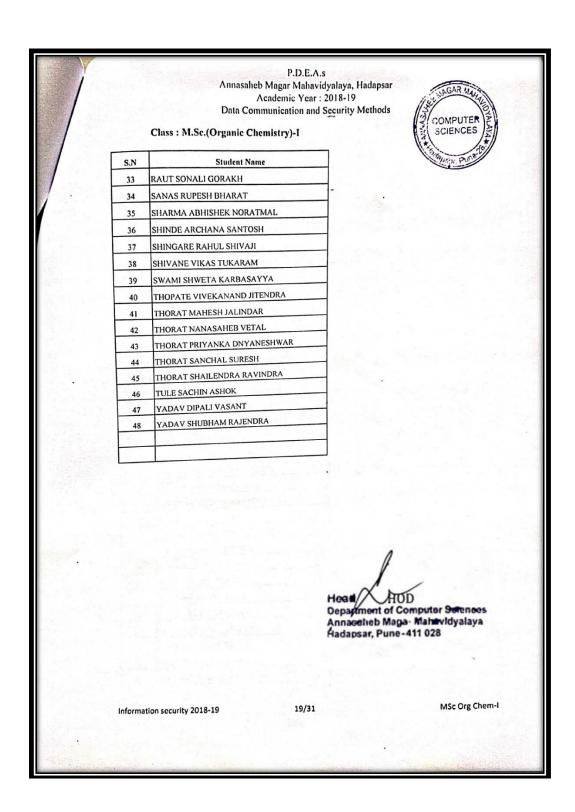

### Index 2018-2019

| Sr. | Name of Certificate Course/ Add on                     | No of    |                       |          |
|-----|--------------------------------------------------------|----------|-----------------------|----------|
| No. | Course                                                 | Students | Department            | Page No. |
| 1.  | Mushroom Cultivation                                   | 65       | Botany                | 3–18     |
| 2.  | Basic skills in Spoken English                         | 40       | English               | 19-25    |
| 3.  | ICT Course                                             | 40       | Hindi                 | 26-31    |
| 4.  | Aquarium Management                                    | 72       | Zoology               | 32-43    |
| 5.  | Income Tax Return E Filling                            | 30       | Commerce              | 44-47    |
| 6.  | Watershed Management Training<br>Sector                | 94       | Geography             | 48-58    |
| 7.  | Reform in banking sector                               | 60       | Commerce              | 59-85    |
| 8.  | System Testing                                         | 30       | Comp. Sci.            | 86-89    |
| 9.  | Digital marketing                                      | 31       | BBA                   | 90-96    |
| 10. | PCB Designing by                                       | 44       | Electronics           | 97-101   |
| 11. | <b>Human Rights Educations</b>                         | 95       | Political<br>Science  | 102-113  |
| 12. | Tally ERP 9 with GST                                   | 228      | Commerce              | 114-134  |
| 13. | Laboratory and Industrial Safety"                      | 45       | Chemistry             | 135-145  |
| 14. | Basic Science                                          | 76       | Phy., Math. and Stat. | 146-159  |
| 15. | Basic concept and analytical of genetics               | 67       | Microbiology          | 160-167  |
| 16. | Python programming                                     | 31       | Math's                | 168-172  |
| 17. | Yoga therapy                                           | 155      | Commerce              | 173-189  |
| 18. | cyber awareness                                        | 62       | BBA(CA)               | 190-197  |
| 19. | Atomic and Molecular Characterization Techniques       | 22       | Physics               | 198-203  |
| 20. | Plant Propagation techniques and<br>Nursery Management | 73       | Botany                | 204-212  |
| 21. | Vermiculture                                           | 44       | Zoology               | 213-226  |
| 22. | Data Communication and Security Methods                | 431      | Comp. Sci.            | 227-280  |
| 23. | Stress Management                                      | 30       | Psychology            | 281-284  |
| 24. | E-Commerce                                             | 25       | Commerce              | 285-288  |
| 25. | Child Psychology                                       | 17       | Psychology            | 289-293  |
| 26. | Simulation Software                                    | 23       | Comp. Sci.            | 294-298  |
| 27. | Martial Arts-Self Defense                              | 120      | Commerce              | 299-312  |
| 28. | Soap Making                                            | 93       | Chemistry             | 313-322  |
| 29. | Content Writing                                        | 47       | English               | 323-327  |
| 30. | Bhasha Anuvad (Language Translation)                   | 69       | Marathi               | 328-335  |
|     | Total Students                                         | 2259     |                       |          |