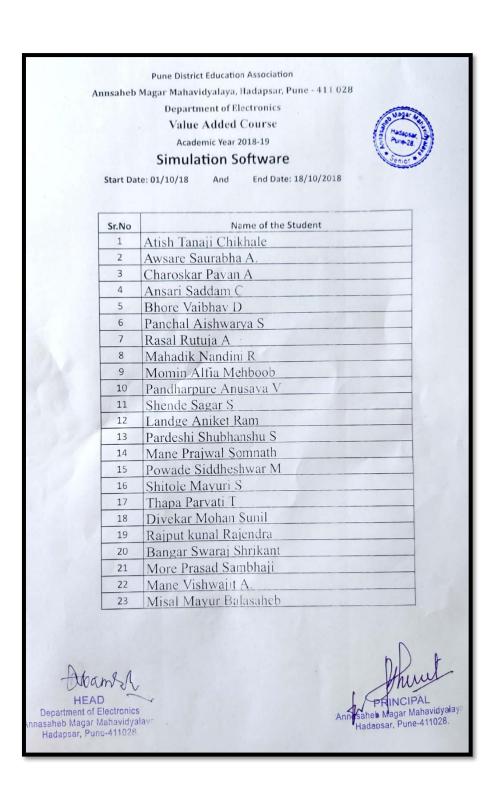

### Index 2018-2019

| Sr. | Name of Certificate Course/ Add on                     | No of    |                       |          |
|-----|--------------------------------------------------------|----------|-----------------------|----------|
| No. | Course                                                 | Students | Department            | Page No. |
| 1.  | Mushroom Cultivation                                   | 65       | Botany                | 3–18     |
| 2.  | Basic skills in Spoken English                         | 40       | English               | 19-25    |
| 3.  | ICT Course                                             | 40       | Hindi                 | 26-31    |
| 4.  | Aquarium Management                                    | 72       | Zoology               | 32-43    |
| 5.  | Income Tax Return E Filling                            | 30       | Commerce              | 44-47    |
| 6.  | Watershed Management Training<br>Sector                | 94       | Geography             | 48-58    |
| 7.  | Reform in banking sector                               | 60       | Commerce              | 59-85    |
| 8.  | System Testing                                         | 30       | Comp. Sci.            | 86-89    |
| 9.  | Digital marketing                                      | 31       | BBA                   | 90-96    |
| 10. | PCB Designing by                                       | 44       | Electronics           | 97-101   |
| 11. | <b>Human Rights Educations</b>                         | 95       | Political<br>Science  | 102-113  |
| 12. | Tally ERP 9 with GST                                   | 228      | Commerce              | 114-134  |
| 13. | Laboratory and Industrial Safety"                      | 45       | Chemistry             | 135-145  |
| 14. | Basic Science                                          | 76       | Phy., Math. and Stat. | 146-159  |
| 15. | Basic concept and analytical of genetics               | 67       | Microbiology          | 160-167  |
| 16. | Python programming                                     | 31       | Math's                | 168-172  |
| 17. | Yoga therapy                                           | 155      | Commerce              | 173-189  |
| 18. | cyber awareness                                        | 62       | BBA(CA)               | 190-197  |
| 19. | Atomic and Molecular Characterization Techniques       | 22       | Physics               | 198-203  |
| 20. | Plant Propagation techniques and<br>Nursery Management | 73       | Botany                | 204-212  |
| 21. | Vermiculture                                           | 44       | Zoology               | 213-226  |
| 22. | Data Communication and Security Methods                | 431      | Comp. Sci.            | 227-280  |
| 23. | Stress Management                                      | 30       | Psychology            | 281-284  |
| 24. | E-Commerce                                             | 25       | Commerce              | 285-288  |
| 25. | Child Psychology                                       | 17       | Psychology            | 289-293  |
| 26. | Simulation Software                                    | 23       | Comp. Sci.            | 294-298  |
| 27. | Martial Arts-Self Defense                              | 120      | Commerce              | 299-312  |
| 28. | Soap Making                                            | 93       | Chemistry             | 313-322  |
| 29. | Content Writing                                        | 47       | English               | 323-327  |
| 30. | Bhasha Anuvad (Language Translation)                   | 69       | Marathi               | 328-335  |
|     | Total Students                                         | 2259     |                       |          |