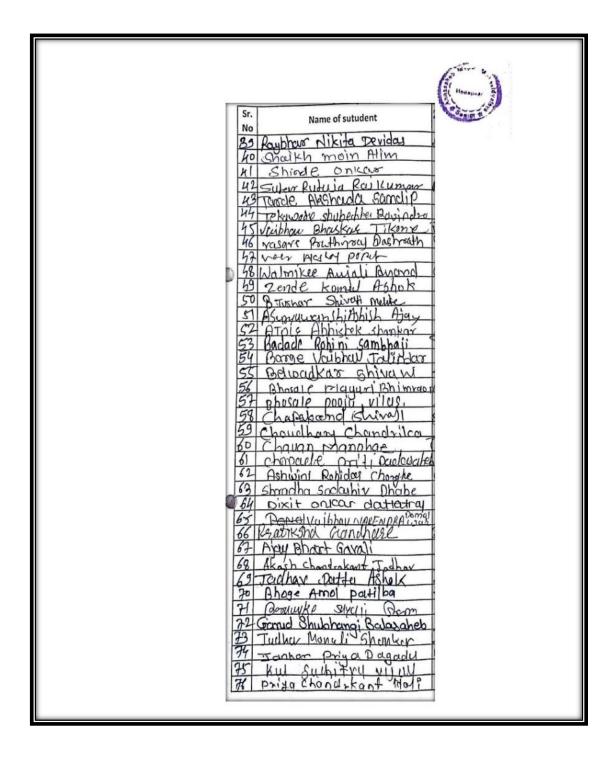

|
|       | 27 Po | man Shivni        |
|       |       | albhor Pooja K    |
|       |       | gdale Priyanka    |
|       | 30 G  | nikwad Manisha    |
|       | 31 Su | ke Bhagyashree    |
|       | 32 Os | stawal Sourabh    |
|       | 33 Jo | shi Manjusha      |
|       |       | nid Maya          |
|       |       | id Priya          |
|       | 26 DI | nardwaj Rushikesh |



Signature of Coordinator

Anthornet Naga- Katavióyalaya Fadapsa, Puna-411 028 VICE PRINCIPAL Annasanol Kaga Indhevidyalay Hadapsar, Pune-411028.

#### Attendance (31)

#### **Python Programming**



# **Attendance (31) Python Programming**



#### <u>Certificate</u> <u>Python Programming</u>





# PDEA's Annasaheb Magar College Hadapsar Department of Commerce Yoga Therapy Certificate Course 2018-2019







| Sr.         | Name of sutudent                   | To a series  | 1000 |
|-------------|------------------------------------|--------------|------|
| No VZ       | Kirun Sambha                       | · ·          |      |
| 28 0 1:1    | Vijay Jahish                       |              |      |
| 29 Muls     |                                    | resh         |      |
| 80 Patil    | Ronini Ravind                      |              |      |
| 81 Badas    | ge Smught Dil                      | 1802         |      |
| 42 Gaike    |                                    | <u>`</u>     |      |
| 83 Shiva    | in mangerh                         | ragap        |      |
| 84 /can     | are sacilly Et                     | Jack         |      |
| 83 mmurt    |