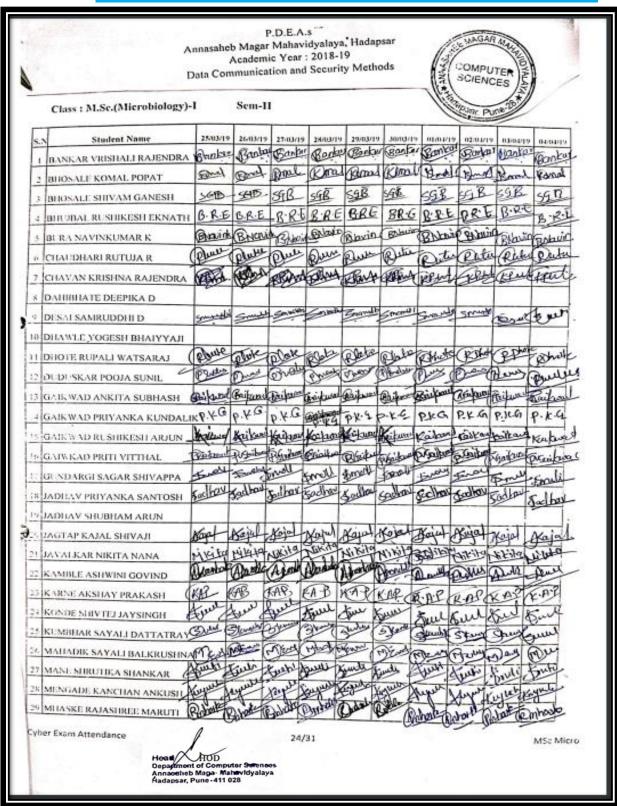

### Index 2018-2019

| Sr. | Name of Certificate Course/ Add on                     | No of    |                       |          |
|-----|--------------------------------------------------------|----------|-----------------------|----------|
| No. | Course                                                 | Students | Department            | Page No. |
| 1.  | Mushroom Cultivation                                   | 65       | Botany                | 3–18     |
| 2.  | Basic skills in Spoken English                         | 40       | English               | 19-25    |
| 3.  | ICT Course                                             | 40       | Hindi                 | 26-31    |
| 4.  | Aquarium Management                                    | 72       | Zoology               | 32-43    |
| 5.  | Income Tax Return E Filling                            | 30       | Commerce              | 44-47    |
| 6.  | Watershed Management Training<br>Sector                | 94       | Geography             | 48-58    |
| 7.  | Reform in banking sector                               | 60       | Commerce              | 59-85    |
| 8.  | System Testing                                         | 30       | Comp. Sci.            | 86-89    |
| 9.  | Digital marketing                                      | 31       | BBA                   | 90-96    |
| 10. | PCB Designing by                                       | 44       | Electronics           | 97-101   |
| 11. | <b>Human Rights Educations</b>                         | 95       | Political<br>Science  | 102-113  |
| 12. | Tally ERP 9 with GST                                   | 228      | Commerce              | 114-134  |
| 13. | Laboratory and Industrial Safety"                      | 45       | Chemistry             | 135-145  |
| 14. | Basic Science                                          | 76       | Phy., Math. and Stat. | 146-159  |
| 15. | Basic concept and analytical of genetics               | 67       | Microbiology          | 160-167  |
| 16. | Python programming                                     | 31       | Math's                | 168-172  |
| 17. | Yoga therapy                                           | 155      | Commerce              | 173-189  |
| 18. | cyber awareness                                        | 62       | BBA(CA)               | 190-197  |
| 19. | Atomic and Molecular Characterization Techniques       | 22       | Physics               | 198-203  |
| 20. | Plant Propagation techniques and<br>Nursery Management | 73       | Botany                | 204-212  |
| 21. | Vermiculture                                           | 44       | Zoology               | 213-226  |
| 22. | Data Communication and Security Methods                | 431      | Comp. Sci.            | 227-280  |
| 23. | Stress Management                                      | 30       | Psychology            | 281-284  |
| 24. | E-Commerce                                             | 25       | Commerce              | 285-288  |
| 25. | Child Psychology                                       | 17       | Psychology            | 289-293  |
| 26. | Simulation Software                                    | 23       | Comp. Sci.            | 294-298  |
| 27. | Martial Arts-Self Defense                              | 120      | Commerce              | 299-312  |
| 28. | Soap Making                                            | 93       | Chemistry             | 313-322  |
| 29. | Content Writing                                        | 47       | English               | 323-327  |
| 30. | Bhasha Anuvad (Language Translation)                   | 69       | Marathi               | 328-335  |
|     | Total Students                                         | 2259     |                       |          |