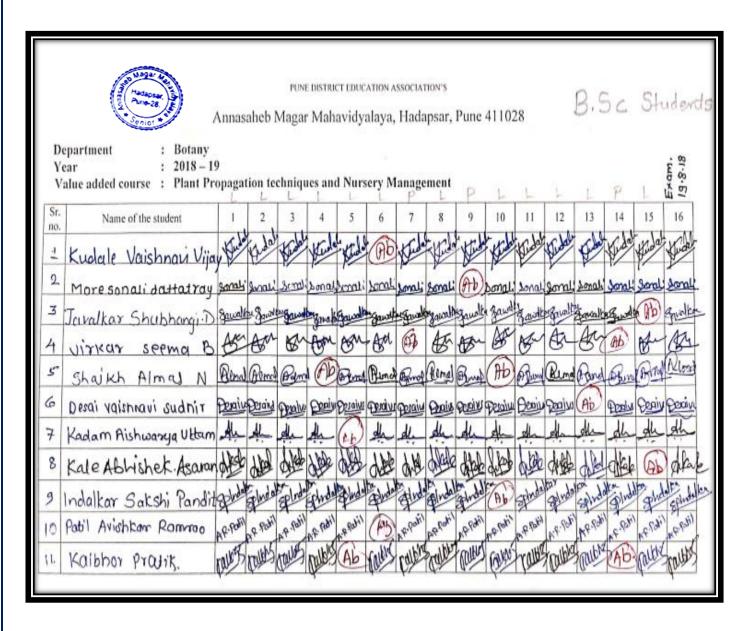

### Index 2018-2019

| Sr. | Name of Certificate Course/ Add on                     | No of    |                       |          |
|-----|--------------------------------------------------------|----------|-----------------------|----------|
| No. | Course                                                 | Students | Department            | Page No. |
| 1.  | Mushroom Cultivation                                   | 65       | Botany                | 3–18     |
| 2.  | Basic skills in Spoken English                         | 40       | English               | 19-25    |
| 3.  | ICT Course                                             | 40       | Hindi                 | 26-31    |
| 4.  | Aquarium Management                                    | 72       | Zoology               | 32-43    |
| 5.  | Income Tax Return E Filling                            | 30       | Commerce              | 44-47    |
| 6.  | Watershed Management Training<br>Sector                | 94       | Geography             | 48-58    |
| 7.  | Reform in banking sector                               | 60       | Commerce              | 59-85    |
| 8.  | System Testing                                         | 30       | Comp. Sci.            | 86-89    |
| 9.  | Digital marketing                                      | 31       | BBA                   | 90-96    |
| 10. | PCB Designing by                                       | 44       | Electronics           | 97-101   |
| 11. | <b>Human Rights Educations</b>                         | 95       | Political<br>Science  | 102-113  |
| 12. | Tally ERP 9 with GST                                   | 228      | Commerce              | 114-134  |
| 13. | Laboratory and Industrial Safety"                      | 45       | Chemistry             | 135-145  |
| 14. | Basic Science                                          | 76       | Phy., Math. and Stat. | 146-159  |
| 15. | Basic concept and analytical of genetics               | 67       | Microbiology          | 160-167  |
| 16. | Python programming                                     | 31       | Math's                | 168-172  |
| 17. | Yoga therapy                                           | 155      | Commerce              | 173-189  |
| 18. | cyber awareness                                        | 62       | BBA(CA)               | 190-197  |
| 19. | Atomic and Molecular Characterization Techniques       | 22       | Physics               | 198-203  |
| 20. | Plant Propagation techniques and<br>Nursery Management | 73       | Botany                | 204-212  |
| 21. | Vermiculture                                           | 44       | Zoology               | 213-226  |
| 22. | Data Communication and Security Methods                | 431      | Comp. Sci.            | 227-280  |
| 23. | Stress Management                                      | 30       | Psychology            | 281-284  |
| 24. | E-Commerce                                             | 25       | Commerce              | 285-288  |
| 25. | Child Psychology                                       | 17       | Psychology            | 289-293  |
| 26. | Simulation Software                                    | 23       | Comp. Sci.            | 294-298  |
| 27. | Martial Arts-Self Defense                              | 120      | Commerce              | 299-312  |
| 28. | Soap Making                                            | 93       | Chemistry             | 313-322  |
| 29. | Content Writing                                        | 47       | English               | 323-327  |
| 30. | Bhasha Anuvad (Language Translation)                   | 69       | Marathi               | 328-335  |
|     | Total Students                                         | 2259     |                       |          |