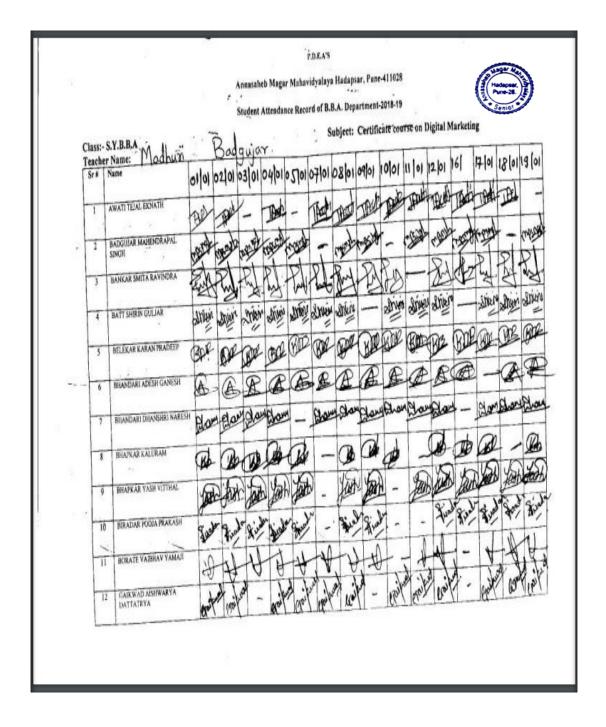

### Index 2018-2019

| Sr. | Name of Certificate Course/ Add on                     | No of    |                       |          |
|-----|--------------------------------------------------------|----------|-----------------------|----------|
| No. | Course                                                 | Students | Department            | Page No. |
| 1.  | Mushroom Cultivation                                   | 65       | Botany                | 3–18     |
| 2.  | Basic skills in Spoken English                         | 40       | English               | 19-25    |
| 3.  | ICT Course                                             | 40       | Hindi                 | 26-31    |
| 4.  | Aquarium Management                                    | 72       | Zoology               | 32-43    |
| 5.  | Income Tax Return E Filling                            | 30       | Commerce              | 44-47    |
| 6.  | Watershed Management Training<br>Sector                | 94       | Geography             | 48-58    |
| 7.  | Reform in banking sector                               | 60       | Commerce              | 59-85    |
| 8.  | System Testing                                         | 30       | Comp. Sci.            | 86-89    |
| 9.  | Digital marketing                                      | 31       | BBA                   | 90-96    |
| 10. | PCB Designing by                                       | 44       | Electronics           | 97-101   |
| 11. | <b>Human Rights Educations</b>                         | 95       | Political<br>Science  | 102-113  |
| 12. | Tally ERP 9 with GST                                   | 228      | Commerce              | 114-134  |
| 13. | Laboratory and Industrial Safety"                      | 45       | Chemistry             | 135-145  |
| 14. | Basic Science                                          | 76       | Phy., Math. and Stat. | 146-159  |
| 15. | Basic concept and analytical of genetics               | 67       | Microbiology          | 160-167  |
| 16. | Python programming                                     | 31       | Math's                | 168-172  |
| 17. | Yoga therapy                                           | 155      | Commerce              | 173-189  |
| 18. | cyber awareness                                        | 62       | BBA(CA)               | 190-197  |
| 19. | Atomic and Molecular Characterization Techniques       | 22       | Physics               | 198-203  |
| 20. | Plant Propagation techniques and<br>Nursery Management | 73       | Botany                | 204-212  |
| 21. | Vermiculture                                           | 44       | Zoology               | 213-226  |
| 22. | Data Communication and Security Methods                | 431      | Comp. Sci.            | 227-280  |
| 23. | Stress Management                                      | 30       | Psychology            | 281-284  |
| 24. | E-Commerce                                             | 25       | Commerce              | 285-288  |
| 25. | Child Psychology                                       | 17       | Psychology            | 289-293  |
| 26. | Simulation Software                                    | 23       | Comp. Sci.            | 294-298  |
| 27. | Martial Arts-Self Defense                              | 120      | Commerce              | 299-312  |
| 28. | Soap Making                                            | 93       | Chemistry             | 313-322  |
| 29. | Content Writing                                        | 47       | English               | 323-327  |
| 30. | Bhasha Anuvad (Language Translation)                   | 69       | Marathi               | 328-335  |
|     | Total Students                                         | 2259     |                       |          |