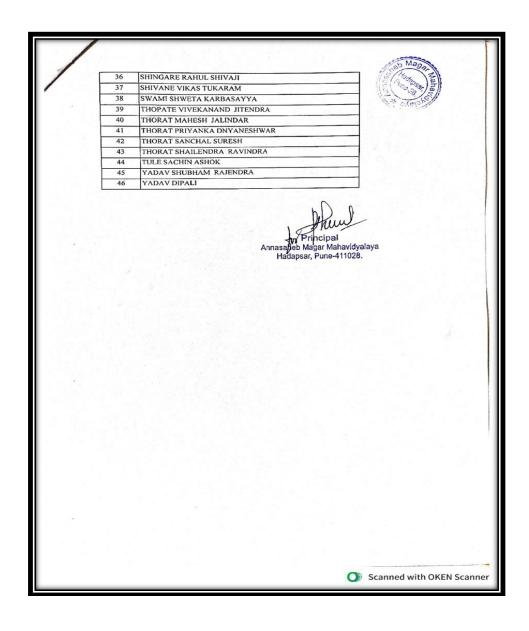

# Student List (79) Mushroom Cultivation

| 26. | Dhomase Swamini Rajendra    |
|-----|-----------------------------|
| 27. | Shewale Sanskruti Rajesh    |
| 28. | Rupnar Shruti Laxman        |
| 29. | Gunjal Priya Bhagavan       |
| 30. | Bhanage Pratiksha Balasaheb |
| 31. | Kalal Nikita Ashok          |
| 32. | Sonavane Revati Manohar     |
| 33. | Hipparkar Pooja Raghunath   |
| 34. | Choudhari Mrunal Pandit     |
| 35. | Choudhari Pratiksha Maruti  |
| 36. | Tuwar Rutuja Anant          |
| 37. | Makane Mansi Venkat         |
| 38. | Bhosale Megha Ganesh        |
| 39. | Mane Aniket Mahadev         |
| 40. | More Akash Shivaji          |
| 41. | Nagawade Akshay Gopichand   |
| 42. | Warale Suraj Uttam          |
| 43. | Gaikwad Prajwal Prakash     |
| 44. | Kiratkudwe Rohit Dharmraj   |
| 45. | Kale Pranav Dnyaneshwar     |
| 46. | Mane Vishvjeet Suresh       |
| 47. | Limbore Siddhesh Sukhdev    |
| 48. | Kale Harsh Sambhaji         |
| 49. | Shinde Prajwal Kaluram      |
| 50. | Bhandari Nikhil Dattatray   |
| 51. | Munguskar Pritam Rajaram    |
| 52. | Tamhane Supriya R.          |
| 53. | Gaikwad Rutuja C.           |
| 54. | Jagtap Tanvi Chandrakant    |
| 55. | Gajbhare Asmita Arjun       |
| 56. | Kaldare Pallavi Pravin      |
| 57. | Shinde Pratiksha Nitin      |
| 58. | Shinde Rutuja Balaji        |