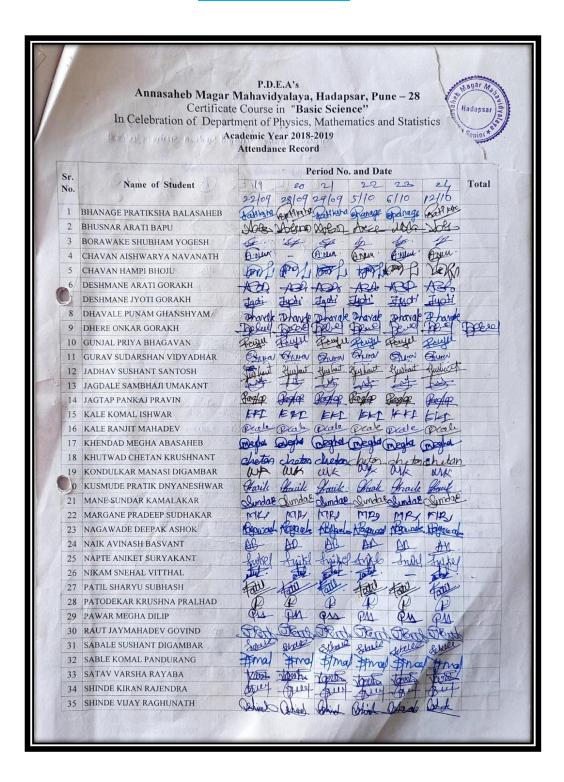

ORAKH 9 10 GUNJAL PRIYA BHAGAVAN GURAV SUDARSHAN VIDYADHAR JADHAV SUSHANT SANTOSH JAGDALE SAMBHAJI UMAKANT JAGTAP PANKAJ PRAVIN 14 KALE KOMAL ISHWAR KALE RANJIT MAHADEV 17 KHENDAD MEGHA ABASAHEB KHUTWAD CHETAN KRUSHNANT 18 KONDULKAR MANASI DIGAMBAR KUSMUDE PRATIK DNYANESHWAR MANE SUNDAR KAMALAKAR 22 MARGANE PRADEEP SUDHAKAR 23 NAGAWADE DEEPAK ASHOK NAIK AVINASH BASVANT 25 NAPTE ANIKET SURYAKANT NIKAM SNEHAL VITTHAL 26 27 PATIL SHARYU SUBHASH PATODEKAR KRUSHNA PRALHAD PAWAR MEGHA DILIP RAUT JAYMAHADEV GOVIND 31 SABALE SUSHANT DIGAMBAR SABLE KOMAL PANDURANG 33 SATAV VARSHA RAYABA SHINDE KIRAN RAJENDRA 34 SHINDE VIJAY RAGHUNATH SHITOLE ROHIT DNYANDEV 37 UKARANDE SUSHMA VINOD 38 WABALE RAHUL RAJENDRA 39 WAGHULE SUPRIYA SANJAY BURDE KIRTI SUNIL

# Student List (76) Basic Science























# Certificate Basic Science



**Pune District Education Association's** 

#### ANNASAHEB MAGAR MAHAVIDYALAYA,

Hadapsar, Pune – 411028.

**Department of Physics, Mathematics and Statistics** 

Certificate Course in

"Basic Science"

This is to Certify that Naik Avinash Basvant of F.Y.B.Sc has participated in "Basic Science"

Certificate Course organized by Department of Physics, Mathematics and Statistics on 20/07/2018 to 08/12/2018 Feb. 2021 held at P.D.E.A.'s Annasaheb Magar Mahavidyalaya, Hadapsar, Pune.

& alin

**HOD Physics** 

Me

**HOD Mathematics** 

5

**HOD Statistics** 

mmmi &

Dr. Pandit N. Shelke
Principal











#### Attendance (67)

#### **Basic concept and analytical study of Genetics**



#### Attendance (67)

#### **Basic concept and analytical study of Gen