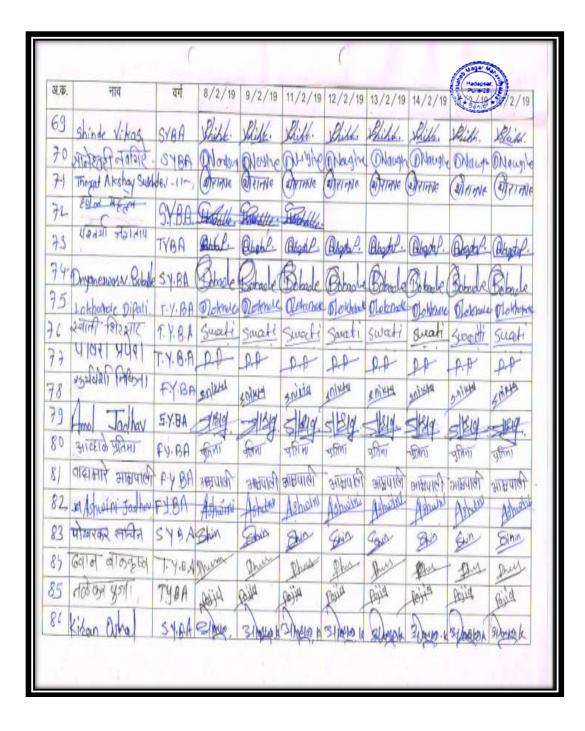

## Student List (79) Mushroom Cultivation

| 59. | Dahatonde Puja Santosh     |
|-----|----------------------------|
| 60. | Kadam Omkar Kishor         |
| 61. | Kunjir Deepali Sunil       |
| 62. | Jagtap Vaishnavi Dattatray |
| 63. | Shelar Shraddha Vijay      |
| 64. | Shelar Swati Deepak        |
| 65. | Nawale Rohit Nandakumar    |
| 66. | Shinde Madhuri B.          |
| 67. | Khopade Shubham            |
| 68. | Gupta Laxman               |
| 69. | Borkar Janhavi             |
| 70. | Gaikwad Pradnya            |
| 71. | Jagtap Mangesh Mahesh      |
| 72. | Wardle Suraj Uttam         |
| 73. | Ketan Nikhil Rajendra      |
| 74. | Lalad Nikita Ashok         |
| 75. | Sonavane Revati. M.        |
| 76. | Nagawade Rahul J.          |
| 77. | Londhe Yogesh Ashok        |
| 78. | Dharne Reshma .S           |
| 79. | Sudrik Aishwarya A         |
| 80. | Memane Snehal B.           |