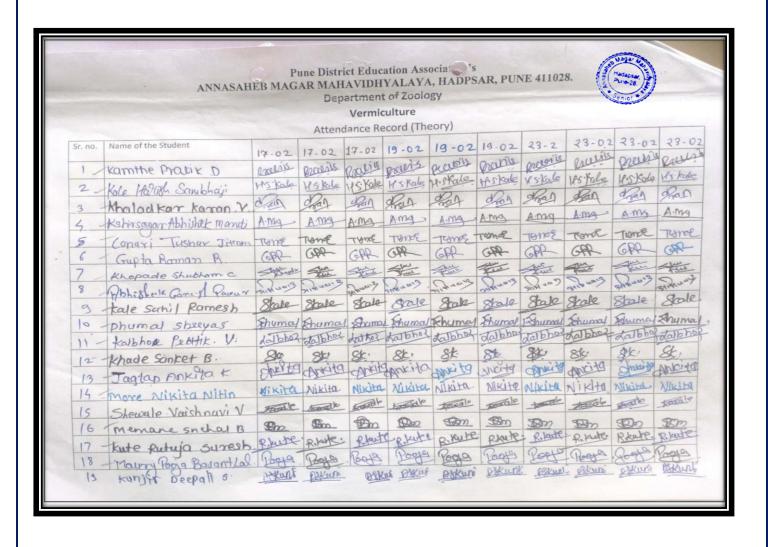

### Index 2018-2019

| Sr. | Name of Certificate Course/ Add on                     | No of    |                       |          |
|-----|--------------------------------------------------------|----------|-----------------------|----------|
| No. | Course                                                 | Students | Department            | Page No. |
| 1.  | Mushroom Cultivation                                   | 65       | Botany                | 3–18     |
| 2.  | Basic skills in Spoken English                         | 40       | English               | 19-25    |
| 3.  | ICT Course                                             | 40       | Hindi                 | 26-31    |
| 4.  | Aquarium Management                                    | 72       | Zoology               | 32-43    |
| 5.  | Income Tax Return E Filling                            | 30       | Commerce              | 44-47    |
| 6.  | Watershed Management Training<br>Sector                | 94       | Geography             | 48-58    |
| 7.  | Reform in banking sector                               | 60       | Commerce              | 59-85    |
| 8.  | System Testing                                         | 30       | Comp. Sci.            | 86-89    |
| 9.  | Digital marketing                                      | 31       | BBA                   | 90-96    |
| 10. | PCB Designing by                                       | 44       | Electronics           | 97-101   |
| 11. | <b>Human Rights Educations</b>                         | 95       | Political<br>Science  | 102-113  |
| 12. | Tally ERP 9 with GST                                   | 228      | Commerce              | 114-134  |
| 13. | Laboratory and Industrial Safety"                      | 45       | Chemistry             | 135-145  |
| 14. | Basic Science                                          | 76       | Phy., Math. and Stat. | 146-159  |
| 15. | Basic concept and analytical of genetics               | 67       | Microbiology          | 160-167  |
| 16. | Python programming                                     | 31       | Math's                | 168-172  |
| 17. | Yoga therapy                                           | 155      | Commerce              | 173-189  |
| 18. | cyber awareness                                        | 62       | BBA(CA)               | 190-197  |
| 19. | Atomic and Molecular Characterization Techniques       | 22       | Physics               | 198-203  |
| 20. | Plant Propagation techniques and<br>Nursery Management | 73       | Botany                | 204-212  |
| 21. | Vermiculture                                           | 44       | Zoology               | 213-226  |
| 22. | Data Communication and Security Methods                | 431      | Comp. Sci.            | 227-280  |
| 23. | Stress Management                                      | 30       | Psychology            | 281-284  |
| 24. | E-Commerce                                             | 25       | Commerce              | 285-288  |
| 25. | Child Psychology                                       | 17       | Psychology            | 289-293  |
| 26. | Simulation Software                                    | 23       | Comp. Sci.            | 294-298  |
| 27. | Martial Arts-Self Defense                              | 120      | Commerce              | 299-312  |
| 28. | Soap Making                                            | 93       | Chemistry             | 313-322  |
| 29. | Content Writing                                        | 47       | English               | 323-327  |
| 30. | Bhasha Anuvad (Language Translation)                   | 69       | Marathi               | 328-335  |
|     | Total Students                                         | 2259     |                       |          |