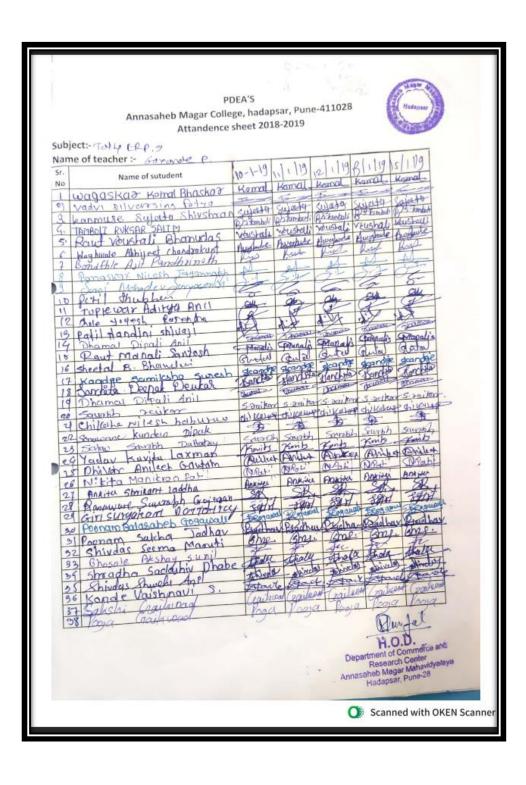

### Index 2018-2019

| Sr. | Name of Certificate Course/ Add on                     | No of    |                       |          |
|-----|--------------------------------------------------------|----------|-----------------------|----------|
| No. | Course                                                 | Students | Department            | Page No. |
| 1.  | Mushroom Cultivation                                   | 65       | Botany                | 3–18     |
| 2.  | Basic skills in Spoken English                         | 40       | English               | 19-25    |
| 3.  | ICT Course                                             | 40       | Hindi                 | 26-31    |
| 4.  | Aquarium Management                                    | 72       | Zoology               | 32-43    |
| 5.  | Income Tax Return E Filling                            | 30       | Commerce              | 44-47    |
| 6.  | Watershed Management Training<br>Sector                | 94       | Geography             | 48-58    |
| 7.  | Reform in banking sector                               | 60       | Commerce              | 59-85    |
| 8.  | System Testing                                         | 30       | Comp. Sci.            | 86-89    |
| 9.  | Digital marketing                                      | 31       | BBA                   | 90-96    |
| 10. | PCB Designing by                                       | 44       | Electronics           | 97-101   |
| 11. | <b>Human Rights Educations</b>                         | 95       | Political<br>Science  | 102-113  |
| 12. | Tally ERP 9 with GST                                   | 228      | Commerce              | 114-134  |
| 13. | Laboratory and Industrial Safety"                      | 45       | Chemistry             | 135-145  |
| 14. | Basic Science                                          | 76       | Phy., Math. and Stat. | 146-159  |
| 15. | Basic concept and analytical of genetics               | 67       | Microbiology          | 160-167  |
| 16. | Python programming                                     | 31       | Math's                | 168-172  |
| 17. | Yoga therapy                                           | 155      | Commerce              | 173-189  |
| 18. | cyber awareness                                        | 62       | BBA(CA)               | 190-197  |
| 19. | Atomic and Molecular Characterization Techniques       | 22       | Physics               | 198-203  |
| 20. | Plant Propagation techniques and<br>Nursery Management | 73       | Botany                | 204-212  |
| 21. | Vermiculture                                           | 44       | Zoology               | 213-226  |
| 22. | Data Communication and Security Methods                | 431      | Comp. Sci.            | 227-280  |
| 23. | Stress Management                                      | 30       | Psychology            | 281-284  |
| 24. | E-Commerce                                             | 25       | Commerce              | 285-288  |
| 25. | Child Psychology                                       | 17       | Psychology            | 289-293  |
| 26. | Simulation Software                                    | 23       | Comp. Sci.            | 294-298  |
| 27. | Martial Arts-Self Defense                              | 120      | Commerce              | 299-312  |
| 28. | Soap Making                                            | 93       | Chemistry             | 313-322  |
| 29. | Content Writing                                        | 47       | English               | 323-327  |
| 30. | Bhasha Anuvad (Language Translation)                   | 69       | Marathi               | 328-335  |
|     | Total Students                                         | 2259     |                       |          |