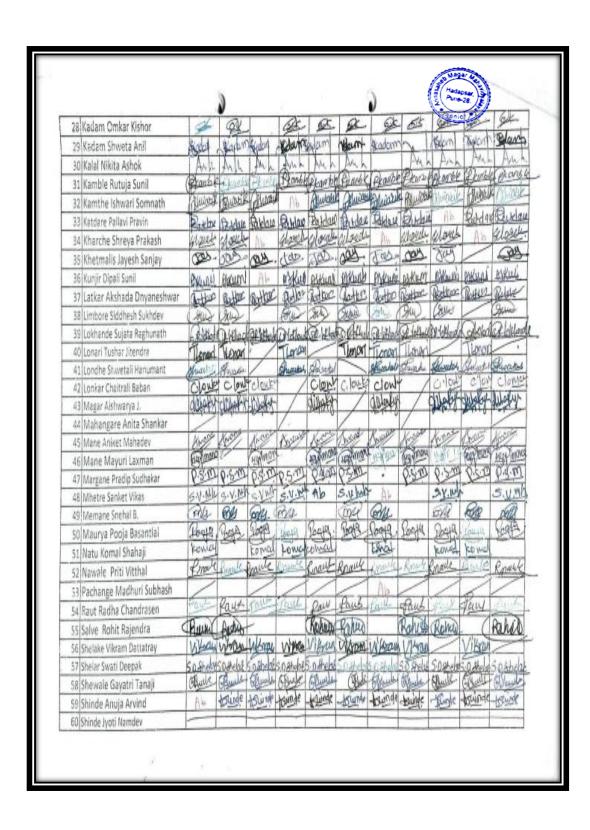

### Index 2018-2019

| Sr. | Name of Certificate Course/ Add on                     | No of    |                       |          |
|-----|--------------------------------------------------------|----------|-----------------------|----------|
| No. | Course                                                 | Students | Department            | Page No. |
| 1.  | Mushroom Cultivation                                   | 65       | Botany                | 3–18     |
| 2.  | Basic skills in Spoken English                         | 40       | English               | 19-25    |
| 3.  | ICT Course                                             | 40       | Hindi                 | 26-31    |
| 4.  | Aquarium Management                                    | 72       | Zoology               | 32-43    |
| 5.  | Income Tax Return E Filling                            | 30       | Commerce              | 44-47    |
| 6.  | Watershed Management Training<br>Sector                | 94       | Geography             | 48-58    |
| 7.  | Reform in banking sector                               | 60       | Commerce              | 59-85    |
| 8.  | System Testing                                         | 30       | Comp. Sci.            | 86-89    |
| 9.  | Digital marketing                                      | 31       | BBA                   | 90-96    |
| 10. | PCB Designing by                                       | 44       | Electronics           | 97-101   |
| 11. | <b>Human Rights Educations</b>                         | 95       | Political<br>Science  | 102-113  |
| 12. | Tally ERP 9 with GST                                   | 228      | Commerce              | 114-134  |
| 13. | Laboratory and Industrial Safety"                      | 45       | Chemistry             | 135-145  |
| 14. | Basic Science                                          | 76       | Phy., Math. and Stat. | 146-159  |
| 15. | Basic concept and analytical of genetics               | 67       | Microbiology          | 160-167  |
| 16. | Python programming                                     | 31       | Math's                | 168-172  |
| 17. | Yoga therapy                                           | 155      | Commerce              | 173-189  |
| 18. | cyber awareness                                        | 62       | BBA(CA)               | 190-197  |
| 19. | Atomic and Molecular Characterization Techniques       | 22       | Physics               | 198-203  |
| 20. | Plant Propagation techniques and<br>Nursery Management | 73       | Botany                | 204-212  |
| 21. | Vermiculture                                           | 44       | Zoology               | 213-226  |
| 22. | Data Communication and Security Methods                | 431      | Comp. Sci.            | 227-280  |
| 23. | Stress Management                                      | 30       | Psychology            | 281-284  |
| 24. | E-Commerce                                             | 25       | Commerce              | 285-288  |
| 25. | Child Psychology                                       | 17       | Psychology            | 289-293  |
| 26. | Simulation Software                                    | 23       | Comp. Sci.            | 294-298  |
| 27. | Martial Arts-Self Defense                              | 120      | Commerce              | 299-312  |
| 28. | Soap Making                                            | 93       | Chemistry             | 313-322  |
| 29. | Content Writing                                        | 47       | English               | 323-327  |
| 30. | Bhasha Anuvad (Language Translation)                   | 69       | Marathi               | 328-335  |
|     | Total Students                                         | 2259     |                       |          |