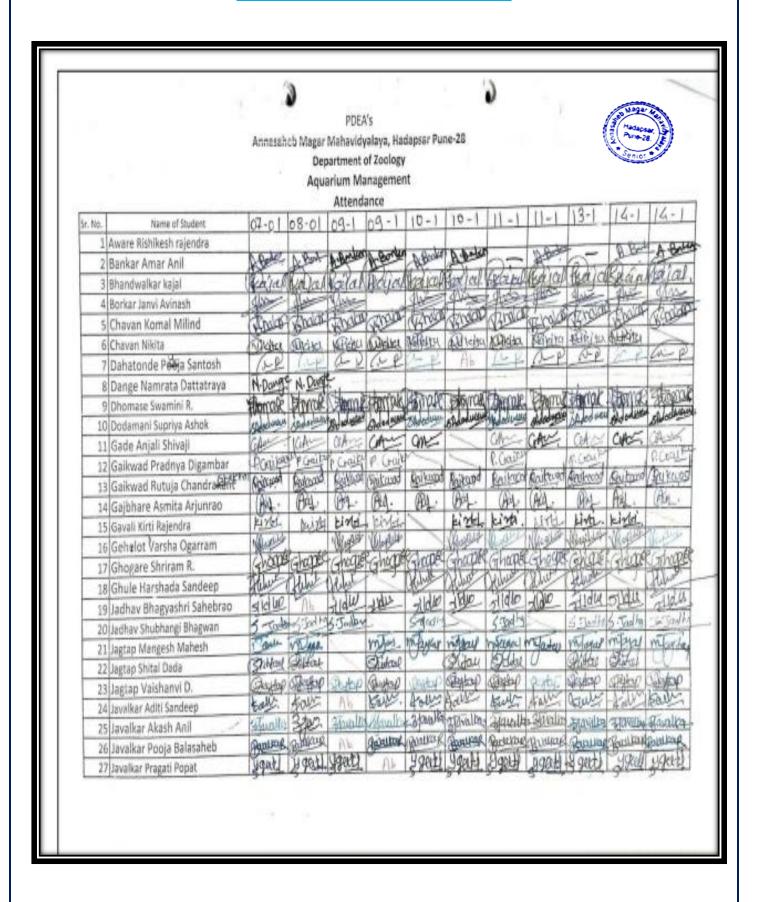

|  |  |
| 65 | Bansode Poonam Ashok                         |  |  |  |
| 66 | Bhanage Pratiksha B                          |  |  |  |
| 67 | Bhandwalkar kajal                            |  |  |  |
| 68 | Bhangare Geeta S.                            |  |  |  |
| 69 | Borde Jagruti Rajendra                       |  |  |  |
| 70 | Chaudhari Mrunal Pandit                      |  |  |  |
| 71 | Chaudhari Pratiksha Maruti                   |  |  |  |
| 72 | Chavan Nikita                                |  |  |  |



Head
Department of Zoology
Annasaleb Magar Malavidyalaya,
Hadapsar, Punc-411029.

PRINCIPAL Annasaheb Macar Mahavidyalaya OraHadapsar, Pune-411028.

Aquarium management

Department of Zoology, Annasaheb Magar College, Hadapsar, Pune 28

### Theory Attendance (72) Aquarium Management



### Theory Attendance (72) Aquarium Management











#### **Practical Attendance (72)** Aquarium Management

|                                      | Annasaheb Magar Mahavi<br>Departmen<br>Aquarium N | t of Zoology |            | -28 Sungar<br>Puna-28