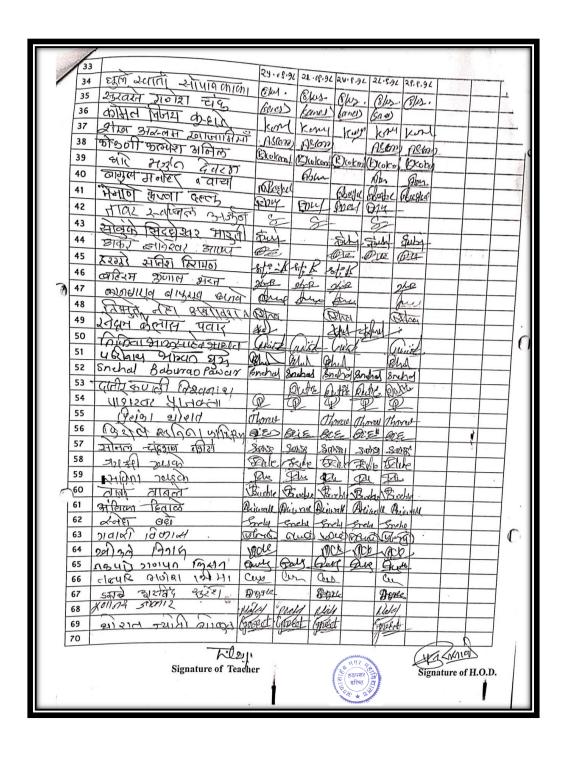

SHARAD         |
| 30    | VIBHUTE NEHA ASHOKRAO      |
| 31    | KAMBLE AMIT KALURAM        |
| 32    | WABLE VARSHA BALASAHEB     |
| 33    | HIWALE AMBIKA DASHRATH     |
|       |                            |
| 34    | GHULE SWATI SOPANKAKA      |
| 35    | HARGUDE SATISH HIRAMAN     |
| 36    | BHISE PRANALI GANPAT       |
| 37    | NIKUDE RUTUJA PRAKASHRAO   |
| 38    | ABHANG SWATI PANDURANG     |
| 39    | NATU SHARDA UTTAM          |
| 40    | DHANDE RAJENDRA SOPAN      |
| 41    | BHANGARE AKSHAY DAMU       |
| 42    | GAVARI VIKAS NATHU         |

### Student List (69) Bhasha Anuvad





Tiles

(Co-ordinater)

Head of Department

### Attendance (69) Bhasha Anuvad



### Attendance (69) Bhasha Anuvad



### Attendance (69)

#### Bhasha Anuvad



### Attendance (69) Bhasha Anuvad



## Certificate Bhasha Anuvad