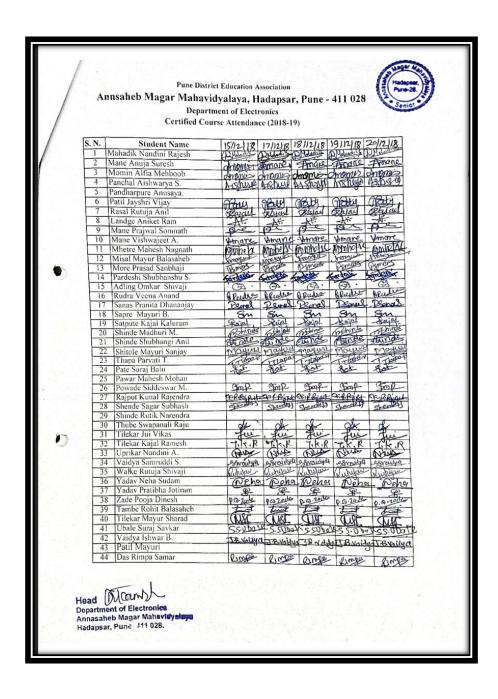

### Index 2018-2019

| Sr. | Name of Certificate Course/ Add on                     | No of    |                       |          |
|-----|--------------------------------------------------------|----------|-----------------------|----------|
| No. | Course                                                 | Students | Department            | Page No. |
| 1.  | Mushroom Cultivation                                   | 65       | Botany                | 3–18     |
| 2.  | Basic skills in Spoken English                         | 40       | English               | 19-25    |
| 3.  | ICT Course                                             | 40       | Hindi                 | 26-31    |
| 4.  | Aquarium Management                                    | 72       | Zoology               | 32-43    |
| 5.  | Income Tax Return E Filling                            | 30       | Commerce              | 44-47    |
| 6.  | Watershed Management Training<br>Sector                | 94       | Geography             | 48-58    |
| 7.  | Reform in banking sector                               | 60       | Commerce              | 59-85    |
| 8.  | System Testing                                         | 30       | Comp. Sci.            | 86-89    |
| 9.  | Digital marketing                                      | 31       | BBA                   | 90-96    |
| 10. | PCB Designing by                                       | 44       | Electronics           | 97-101   |
| 11. | <b>Human Rights Educations</b>                         | 95       | Political<br>Science  | 102-113  |
| 12. | Tally ERP 9 with GST                                   | 228      | Commerce              | 114-134  |
| 13. | Laboratory and Industrial Safety"                      | 45       | Chemistry             | 135-145  |
| 14. | Basic Science                                          | 76       | Phy., Math. and Stat. | 146-159  |
| 15. | Basic concept and analytical of genetics               | 67       | Microbiology          | 160-167  |
| 16. | Python programming                                     | 31       | Math's                | 168-172  |
| 17. | Yoga therapy                                           | 155      | Commerce              | 173-189  |
| 18. | cyber awareness                                        | 62       | BBA(CA)               | 190-197  |
| 19. | Atomic and Molecular Characterization Techniques       | 22       | Physics               | 198-203  |
| 20. | Plant Propagation techniques and<br>Nursery Management | 73       | Botany                | 204-212  |
| 21. | Vermiculture                                           | 44       | Zoology               | 213-226  |
| 22. | Data Communication and Security Methods                | 431      | Comp. Sci.            | 227-280  |
| 23. | Stress Management                                      | 30       | Psychology            | 281-284  |
| 24. | E-Commerce                                             | 25       | Commerce              | 285-288  |
| 25. | Child Psychology                                       | 17       | Psychology            | 289-293  |
| 26. | Simulation Software                                    | 23       | Comp. Sci.            | 294-298  |
| 27. | Martial Arts-Self Defense                              | 120      | Commerce              | 299-312  |
| 28. | Soap Making                                            | 93       | Chemistry             | 313-322  |
| 29. | Content Writing                                        | 47       | English               | 323-327  |
| 30. | Bhasha Anuvad (Language Translation)                   | 69       | Marathi               | 328-335  |
|     | Total Students                                         | 2259     |                       |          |