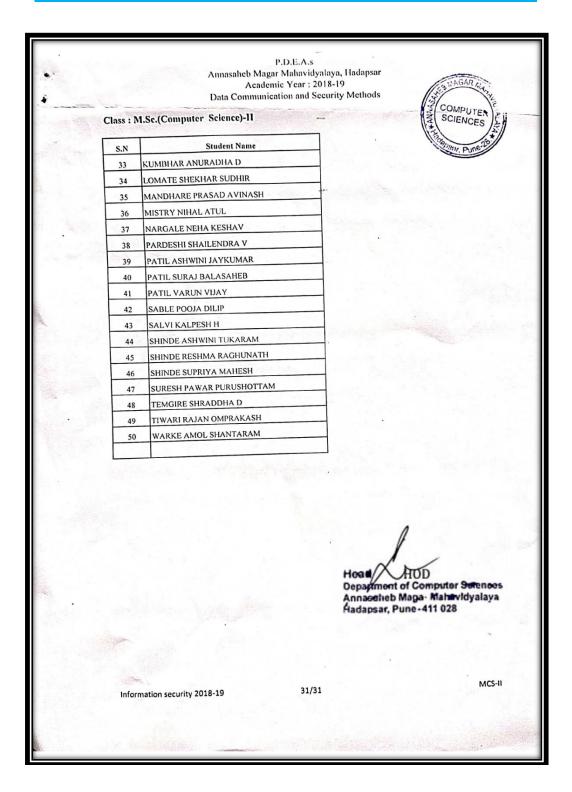

### Index 2018-2019

| Sr. | Name of Certificate Course/ Add on                     | No of    |                       |          |
|-----|--------------------------------------------------------|----------|-----------------------|----------|
| No. | Course                                                 | Students | Department            | Page No. |
| 1.  | Mushroom Cultivation                                   | 65       | Botany                | 3–18     |
| 2.  | Basic skills in Spoken English                         | 40       | English               | 19-25    |
| 3.  | ICT Course                                             | 40       | Hindi                 | 26-31    |
| 4.  | Aquarium Management                                    | 72       | Zoology               | 32-43    |
| 5.  | Income Tax Return E Filling                            | 30       | Commerce              | 44-47    |
| 6.  | Watershed Management Training<br>Sector                | 94       | Geography             | 48-58    |
| 7.  | Reform in banking sector                               | 60       | Commerce              | 59-85    |
| 8.  | System Testing                                         | 30       | Comp. Sci.            | 86-89    |
| 9.  | Digital marketing                                      | 31       | BBA                   | 90-96    |
| 10. | PCB Designing by                                       | 44       | Electronics           | 97-101   |
| 11. | <b>Human Rights Educations</b>                         | 95       | Political<br>Science  | 102-113  |
| 12. | Tally ERP 9 with GST                                   | 228      | Commerce              | 114-134  |
| 13. | Laboratory and Industrial Safety"                      | 45       | Chemistry             | 135-145  |
| 14. | Basic Science                                          | 76       | Phy., Math. and Stat. | 146-159  |
| 15. | Basic concept and analytical of genetics               | 67       | Microbiology          | 160-167  |
| 16. | Python programming                                     | 31       | Math's                | 168-172  |
| 17. | Yoga therapy                                           | 155      | Commerce              | 173-189  |
| 18. | cyber awareness                                        | 62       | BBA(CA)               | 190-197  |
| 19. | Atomic and Molecular Characterization Techniques       | 22       | Physics               | 198-203  |
| 20. | Plant Propagation techniques and<br>Nursery Management | 73       | Botany                | 204-212  |
| 21. | Vermiculture                                           | 44       | Zoology               | 213-226  |
| 22. | Data Communication and Security Methods                | 431      | Comp. Sci.            | 227-280  |
| 23. | Stress Management                                      | 30       | Psychology            | 281-284  |
| 24. | E-Commerce                                             | 25       | Commerce              | 285-288  |
| 25. | Child Psychology                                       | 17       | Psychology            | 289-293  |
| 26. | Simulation Software                                    | 23       | Comp. Sci.            | 294-298  |
| 27. | Martial Arts-Self Defense                              | 120      | Commerce              | 299-312  |
| 28. | Soap Making                                            | 93       | Chemistry             | 313-322  |
| 29. | Content Writing                                        | 47       | English               | 323-327  |
| 30. | Bhasha Anuvad (Language Translation)                   | 69       | Marathi               | 328-335  |
|     | Total Students                                         | 2259     |                       |          |