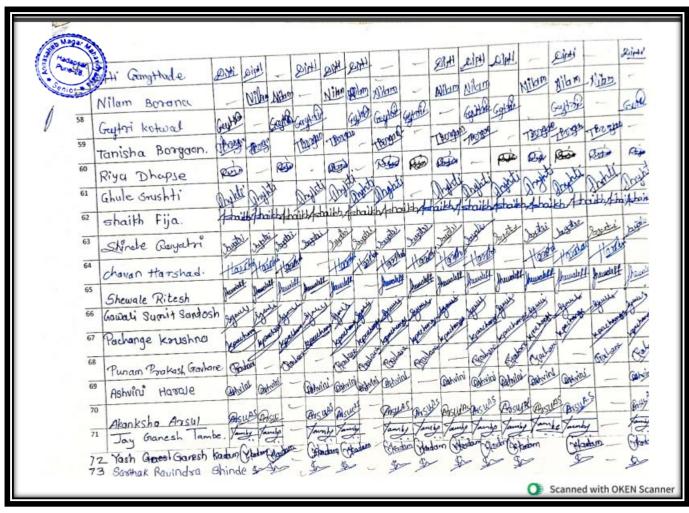

## Student List (79) Mushroom Cultivation

#### P.D.E.A's Annasaheb Magar Mahavidyalaya, Hadapsar. Pune 411028

### Department Of Botany Year 2018-2019

# Student List (79) Mushroom Cultivation

| 26. | Dhomase Swamini Rajendra    |
|-----|-----------------------------|
| 27. | Shewale Sanskruti Rajesh    |
| 28. | Rupnar Shruti Laxman        |
| 29. | Gunjal Priya Bhagavan       |
| 30. | Bhanage Pratiksha Balasaheb |
| 31. | Kalal Nikita Ashok          |
| 32. | Sonavane Revati Manohar     |
| 33. | Hipparkar Pooja Raghunath   |
| 34. | Choudhari Mrunal Pandit     |
| 35. | Choudhari Pratiksha Maruti  |
| 36. | Tuwar Rutuja Anant          |
| 37. | Makane Mansi Venkat         |
| 38. | Bhosale Megha Ganesh        |
| 39. | Mane Aniket Mahadev         |
| 40. | More Akash Shivaji          |
| 41. | Nagawade Akshay Gopichand   |
| 42. | Warale Suraj Uttam          |
| 43. | Gaikwad Prajwal Prakash     |
| 44. | Kiratkudwe Rohit Dharmraj   |
| 45. | Kale Pranav Dnyaneshwar     |
| 46. | Mane Vishvjeet Suresh       |
| 47. | Limbore Siddhesh Sukhdev    |
| 48. | Kale Harsh Sambhaji         |
| 49. | Shinde Prajwal Kaluram      |
| 50. | Bhandari Nikhil Dattatray   |
| 51. | Munguskar Pritam Rajaram    |
| 52. | Tamhane Supriya R.          |
| 53. | Gaikwad Rutuja C.           |
| 54. | Jagtap Tanvi Chandrakant    |
| 55. | Gajbhare Asmita Arjun       |
| 56. | Kaldare Pallavi Pravin      |
| 57. | Shinde Pratiksha Nitin      |
| 58. | Shinde Rutuja Balaji        |

## Student List (79) Mushroom Cultivation

| 59. | Dahatonde Puja Santosh     |
|-----|----------------------------|
| 60. | Kadam Omkar Kishor         |
| 61. | Kunjir Deepali Sunil       |
| 62. | Jagtap Vaishnavi Dattatray |
| 63. | Shelar Shraddha Vijay      |
| 64. | Shelar Swati Deepak        |
| 65. | Nawale Rohit Nandakumar    |
| 66. | Shinde Madhuri B.          |
| 67. | Khopade Shubham            |
| 68. | Gupta Laxman               |
| 69. | Borkar Janhavi             |
| 70. | Gaikwad Pradnya            |
| 71. | Jagtap Mangesh Mahesh      |
| 72. | Wardle Suraj Uttam         |
| 73. | Ketan Nikhil Rajendra      |
| 74. | Lalad Nikita Ashok         |
| 75. | Sonavane Revati. M.        |
| 76. | Nagawade Rahul J.          |
| 77. | Londhe Yogesh Ashok        |
| 78. | Dharne Reshma .S           |
| 79. | Sudrik Aishwarya A         |
| 80. | Memane Snehal B.           |