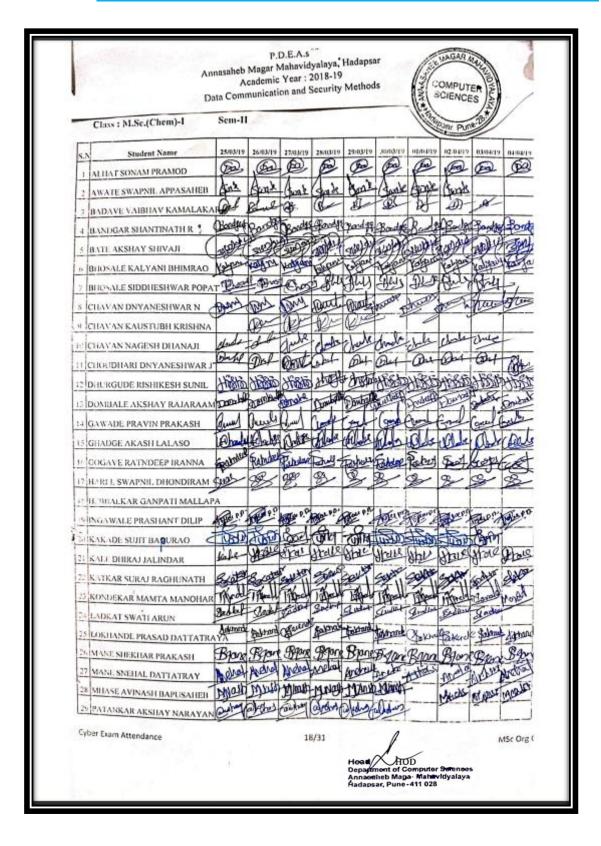

### Index 2018-2019

| Sr. | Name of Certificate Course/ Add on                     | No of    |                       |          |
|-----|--------------------------------------------------------|----------|-----------------------|----------|
| No. | Course                                                 | Students | Department            | Page No. |
| 1.  | Mushroom Cultivation                                   | 65       | Botany                | 3–18     |
| 2.  | Basic skills in Spoken English                         | 40       | English               | 19-25    |
| 3.  | ICT Course                                             | 40       | Hindi                 | 26-31    |
| 4.  | Aquarium Management                                    | 72       | Zoology               | 32-43    |
| 5.  | Income Tax Return E Filling                            | 30       | Commerce              | 44-47    |
| 6.  | Watershed Management Training<br>Sector                | 94       | Geography             | 48-58    |
| 7.  | Reform in banking sector                               | 60       | Commerce              | 59-85    |
| 8.  | System Testing                                         | 30       | Comp. Sci.            | 86-89    |
| 9.  | Digital marketing                                      | 31       | BBA                   | 90-96    |
| 10. | PCB Designing by                                       | 44       | Electronics           | 97-101   |
| 11. | <b>Human Rights Educations</b>                         | 95       | Political<br>Science  | 102-113  |
| 12. | Tally ERP 9 with GST                                   | 228      | Commerce              | 114-134  |
| 13. | Laboratory and Industrial Safety"                      | 45       | Chemistry             | 135-145  |
| 14. | Basic Science                                          | 76       | Phy., Math. and Stat. | 146-159  |
| 15. | Basic concept and analytical of genetics               | 67       | Microbiology          | 160-167  |
| 16. | Python programming                                     | 31       | Math's                | 168-172  |
| 17. | Yoga therapy                                           | 155      | Commerce              | 173-189  |
| 18. | cyber awareness                                        | 62       | BBA(CA)               | 190-197  |
| 19. | Atomic and Molecular Characterization Techniques       | 22       | Physics               | 198-203  |
| 20. | Plant Propagation techniques and<br>Nursery Management | 73       | Botany                | 204-212  |
| 21. | Vermiculture                                           | 44       | Zoology               | 213-226  |
| 22. | Data Communication and Security Methods                | 431      | Comp. Sci.            | 227-280  |
| 23. | Stress Management                                      | 30       | Psychology            | 281-284  |
| 24. | E-Commerce                                             | 25       | Commerce              | 285-288  |
| 25. | Child Psychology                                       | 17       | Psychology            | 289-293  |
| 26. | Simulation Software                                    | 23       | Comp. Sci.            | 294-298  |
| 27. | Martial Arts-Self Defense                              | 120      | Commerce              | 299-312  |
| 28. | Soap Making                                            | 93       | Chemistry             | 313-322  |
| 29. | Content Writing                                        | 47       | English               | 323-327  |
| 30. | Bhasha Anuvad (Language Translation)                   | 69       | Marathi               | 328-335  |
|     | Total Students                                         | 2259     |                       |          |