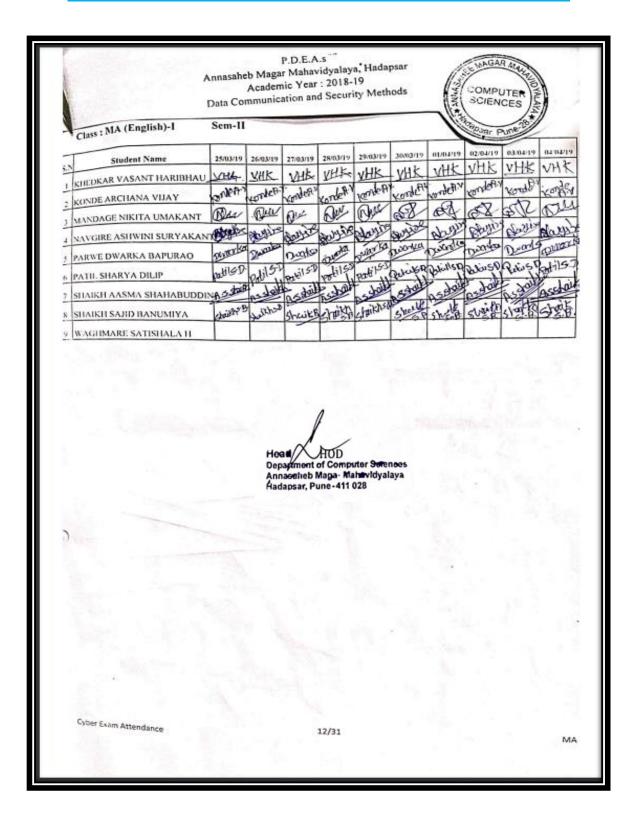

### Index 2018-2019

| Sr. | Name of Certificate Course/ Add on                     | No of    |                       |          |
|-----|--------------------------------------------------------|----------|-----------------------|----------|
| No. | Course                                                 | Students | Department            | Page No. |
| 1.  | Mushroom Cultivation                                   | 65       | Botany                | 3–18     |
| 2.  | Basic skills in Spoken English                         | 40       | English               | 19-25    |
| 3.  | ICT Course                                             | 40       | Hindi                 | 26-31    |
| 4.  | Aquarium Management                                    | 72       | Zoology               | 32-43    |
| 5.  | Income Tax Return E Filling                            | 30       | Commerce              | 44-47    |
| 6.  | Watershed Management Training<br>Sector                | 94       | Geography             | 48-58    |
| 7.  | Reform in banking sector                               | 60       | Commerce              | 59-85    |
| 8.  | System Testing                                         | 30       | Comp. Sci.            | 86-89    |
| 9.  | Digital marketing                                      | 31       | BBA                   | 90-96    |
| 10. | PCB Designing by                                       | 44       | Electronics           | 97-101   |
| 11. | <b>Human Rights Educations</b>                         | 95       | Political<br>Science  | 102-113  |
| 12. | Tally ERP 9 with GST                                   | 228      | Commerce              | 114-134  |
| 13. | Laboratory and Industrial Safety"                      | 45       | Chemistry             | 135-145  |
| 14. | Basic Science                                          | 76       | Phy., Math. and Stat. | 146-159  |
| 15. | Basic concept and analytical of genetics               | 67       | Microbiology          | 160-167  |
| 16. | Python programming                                     | 31       | Math's                | 168-172  |
| 17. | Yoga therapy                                           | 155      | Commerce              | 173-189  |
| 18. | cyber awareness                                        | 62       | BBA(CA)               | 190-197  |
| 19. | Atomic and Molecular Characterization Techniques       | 22       | Physics               | 198-203  |
| 20. | Plant Propagation techniques and<br>Nursery Management | 73       | Botany                | 204-212  |
| 21. | Vermiculture                                           | 44       | Zoology               | 213-226  |
| 22. | Data Communication and Security Methods                | 431      | Comp. Sci.            | 227-280  |
| 23. | Stress Management                                      | 30       | Psychology            | 281-284  |
| 24. | E-Commerce                                             | 25       | Commerce              | 285-288  |
| 25. | Child Psychology                                       | 17       | Psychology            | 289-293  |
| 26. | Simulation Software                                    | 23       | Comp. Sci.            | 294-298  |
| 27. | Martial Arts-Self Defense                              | 120      | Commerce              | 299-312  |
| 28. | Soap Making                                            | 93       | Chemistry             | 313-322  |
| 29. | Content Writing                                        | 47       | English               | 323-327  |
| 30. | Bhasha Anuvad (Language Translation)                   | 69       | Marathi               | 328-335  |
|     | Total Students                                         | 2259     |                       |          |