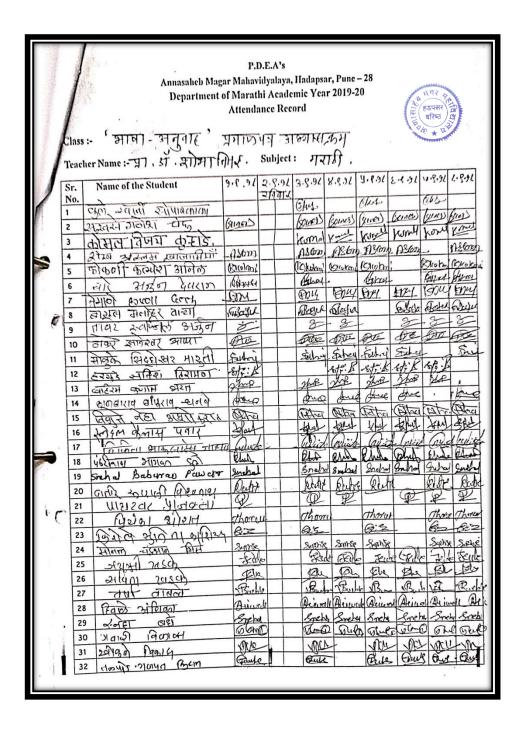

PANDITRAO     |
| 27    | DHANWE KAMBARAO BAPURAO    |
| 28    | SABLE GAJANAN MAROTI       |
| 29    | BADHE SNEHA SHARAD         |
| 30    | VIBHUTE NEHA ASHOKRAO      |
| 31    | KAMBLE AMIT KALURAM        |
| 32    | WABLE VARSHA BALASAHEB     |
| 33    | HIWALE AMBIKA DASHRATH     |
|       |                            |
| 34    | GHULE SWATI SOPANKAKA      |
| 35    | HARGUDE SATISH HIRAMAN     |
| 36    | BHISE PRANALI GANPAT       |
| 37    | NIKUDE RUTUJA PRAKASHRAO   |
| 38    | ABHANG SWATI PANDURANG     |
| 39    | NATU SHARDA UTTAM          |
| 40    | DHANDE RAJENDRA SOPAN      |
| 41    | BHANGARE AKSHAY DAMU       |
| 42    | GAVARI VIKAS NATHU         |

### Student List (69) Bhasha Anuvad





Tiles

(Co-ordinater)

Head of Department

### Attendance (69) Bhasha Anuvad



### Attendance (69) Bhasha Anuvad



### Attendance (69)

#### Bhasha Anuvad



### Attendance (69) Bhasha Anuvad



## Certificate Bhasha Anuvad