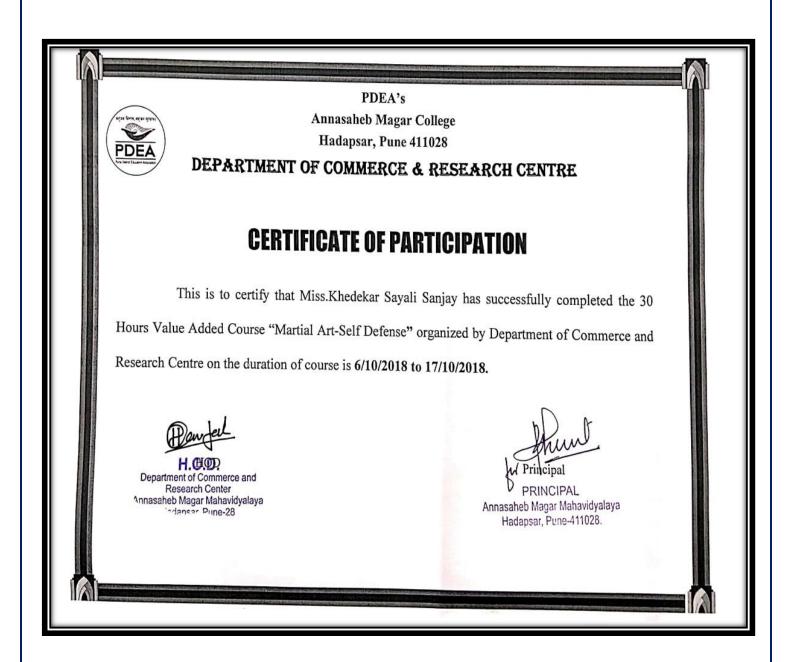

|





### <u>Certificate</u> <u>Martial Arts-Self Defense</u>









#### P.D.E.A.'s ANNASAHEB MAGAR MAHAVIDYALAYA, HADAPSAR, PUNE-28. Department of Chemistry Topic - Certificate Course in Soap Making Student's List M.Sc. Organic Chemistry Part- II, 2018 - 2019



| Sr.No. | Name of the student |     |
|--------|---------------------|-----|
| 1      | Boni Laxmikant R    |     |
| 2      | Botre Aditya V      |     |
| . 3    | Chavan Shubhangi    |     |
| 4      | Chavan Ratan R      | - 1 |
| 5      | Chavan Yogesh P     |     |
| 6      | DhumalGouri H       |     |
| 7      | Divekar Suraj S     | 100 |
| 8      | Dundage Sagar S     |     |
| 9      | Dure Akshay M       |     |
| 10     | Gaikwad Rahul D     |     |
| 11     | Gelekar Akshay G    |     |
| 12     | Gilbile Pravin S    |     |
| 13     | Kadam Pooja M       |     |
| 14     |