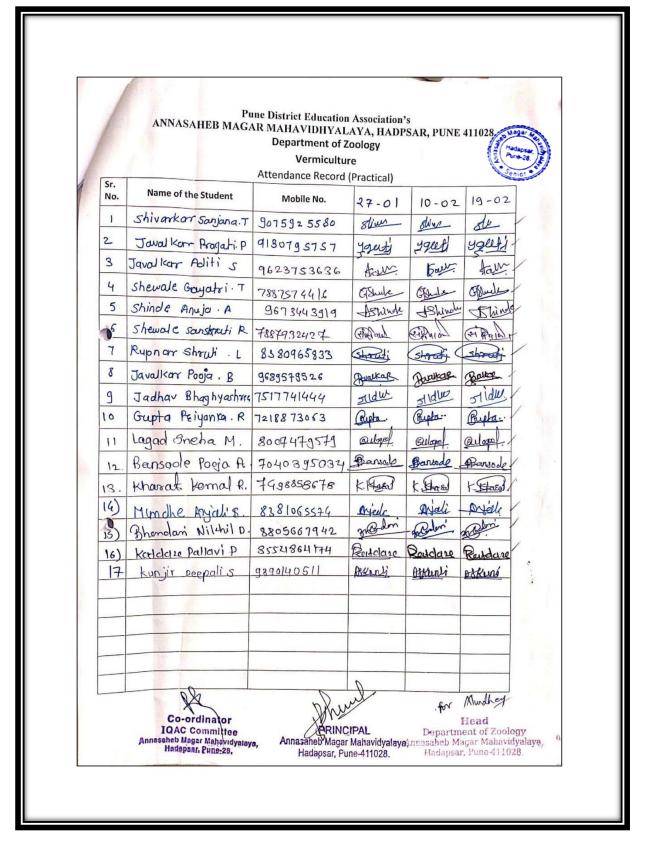

### Index 2018-2019

| Sr. | Name of Certificate Course/ Add on                     | No of    |                       |          |
|-----|--------------------------------------------------------|----------|-----------------------|----------|
| No. | Course                                                 | Students | Department            | Page No. |
| 1.  | Mushroom Cultivation                                   | 65       | Botany                | 3–18     |
| 2.  | Basic skills in Spoken English                         | 40       | English               | 19-25    |
| 3.  | ICT Course                                             | 40       | Hindi                 | 26-31    |
| 4.  | Aquarium Management                                    | 72       | Zoology               | 32-43    |
| 5.  | Income Tax Return E Filling                            | 30       | Commerce              | 44-47    |
| 6.  | Watershed Management Training<br>Sector                | 94       | Geography             | 48-58    |
| 7.  | Reform in banking sector                               | 60       | Commerce              | 59-85    |
| 8.  | System Testing                                         | 30       | Comp. Sci.            | 86-89    |
| 9.  | Digital marketing                                      | 31       | BBA                   | 90-96    |
| 10. | PCB Designing by                                       | 44       | Electronics           | 97-101   |
| 11. | <b>Human Rights Educations</b>                         | 95       | Political<br>Science  | 102-113  |
| 12. | Tally ERP 9 with GST                                   | 228      | Commerce              | 114-134  |
| 13. | Laboratory and Industrial Safety"                      | 45       | Chemistry             | 135-145  |
| 14. | Basic Science                                          | 76       | Phy., Math. and Stat. | 146-159  |
| 15. | Basic concept and analytical of genetics               | 67       | Microbiology          | 160-167  |
| 16. | Python programming                                     | 31       | Math's                | 168-172  |
| 17. | Yoga therapy                                           | 155      | Commerce              | 173-189  |
| 18. | cyber awareness                                        | 62       | BBA(CA)               | 190-197  |
| 19. | Atomic and Molecular Characterization Techniques       | 22       | Physics               | 198-203  |
| 20. | Plant Propagation techniques and<br>Nursery Management | 73       | Botany                | 204-212  |
| 21. | Vermiculture                                           | 44       | Zoology               | 213-226  |
| 22. | Data Communication and Security Methods                | 431      | Comp. Sci.            | 227-280  |
| 23. | Stress Management                                      | 30       | Psychology            | 281-284  |
| 24. | E-Commerce                                             | 25       | Commerce              | 285-288  |
| 25. | Child Psychology                                       | 17       | Psychology            | 289-293  |
| 26. | Simulation Software                                    | 23       | Comp. Sci.            | 294-298  |
| 27. | Martial Arts-Self Defense                              | 120      | Commerce              | 299-312  |
| 28. | Soap Making                                            | 93       | Chemistry             | 313-322  |
| 29. | Content Writing                                        | 47       | English               | 323-327  |
| 30. | Bhasha Anuvad (Language Translation)                   | 69       | Marathi               | 328-335  |
|     | Total Students                                         | 2259     |                       |          |