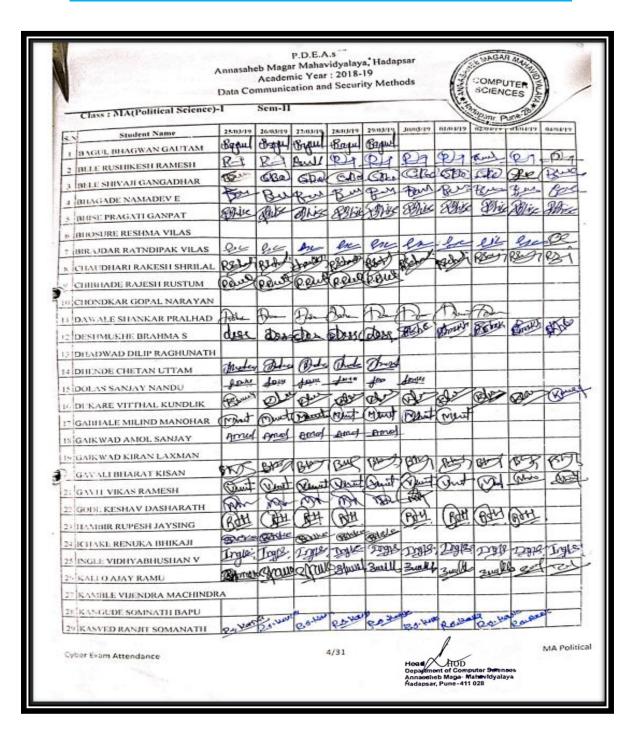

### Index 2018-2019

| Sr. | Name of Certificate Course/ Add on                     | No of    |                       |          |
|-----|--------------------------------------------------------|----------|-----------------------|----------|
| No. | Course                                                 | Students | Department            | Page No. |
| 1.  | Mushroom Cultivation                                   | 65       | Botany                | 3–18     |
| 2.  | Basic skills in Spoken English                         | 40       | English               | 19-25    |
| 3.  | ICT Course                                             | 40       | Hindi                 | 26-31    |
| 4.  | Aquarium Management                                    | 72       | Zoology               | 32-43    |
| 5.  | Income Tax Return E Filling                            | 30       | Commerce              | 44-47    |
| 6.  | Watershed Management Training<br>Sector                | 94       | Geography             | 48-58    |
| 7.  | Reform in banking sector                               | 60       | Commerce              | 59-85    |
| 8.  | System Testing                                         | 30       | Comp. Sci.            | 86-89    |
| 9.  | Digital marketing                                      | 31       | BBA                   | 90-96    |
| 10. | PCB Designing by                                       | 44       | Electronics           | 97-101   |
| 11. | <b>Human Rights Educations</b>                         | 95       | Political<br>Science  | 102-113  |
| 12. | Tally ERP 9 with GST                                   | 228      | Commerce              | 114-134  |
| 13. | Laboratory and Industrial Safety"                      | 45       | Chemistry             | 135-145  |
| 14. | Basic Science                                          | 76       | Phy., Math. and Stat. | 146-159  |
| 15. | Basic concept and analytical of genetics               | 67       | Microbiology          | 160-167  |
| 16. | Python programming                                     | 31       | Math's                | 168-172  |
| 17. | Yoga therapy                                           | 155      | Commerce              | 173-189  |
| 18. | cyber awareness                                        | 62       | BBA(CA)               | 190-197  |
| 19. | Atomic and Molecular Characterization Techniques       | 22       | Physics               | 198-203  |
| 20. | Plant Propagation techniques and<br>Nursery Management | 73       | Botany                | 204-212  |
| 21. | Vermiculture                                           | 44       | Zoology               | 213-226  |
| 22. | Data Communication and Security Methods                | 431      | Comp. Sci.            | 227-280  |
| 23. | Stress Management                                      | 30       | Psychology            | 281-284  |
| 24. | E-Commerce                                             | 25       | Commerce              | 285-288  |
| 25. | Child Psychology                                       | 17       | Psychology            | 289-293  |
| 26. | Simulation Software                                    | 23       | Comp. Sci.            | 294-298  |
| 27. | Martial Arts-Self Defense                              | 120      | Commerce              | 299-312  |
| 28. | Soap Making                                            | 93       | Chemistry             | 313-322  |
| 29. | Content Writing                                        | 47       | English               | 323-327  |
| 30. | Bhasha Anuvad (Language Translation)                   | 69       | Marathi               | 328-335  |
|     | Total Students                                         | 2259     |                       |          |