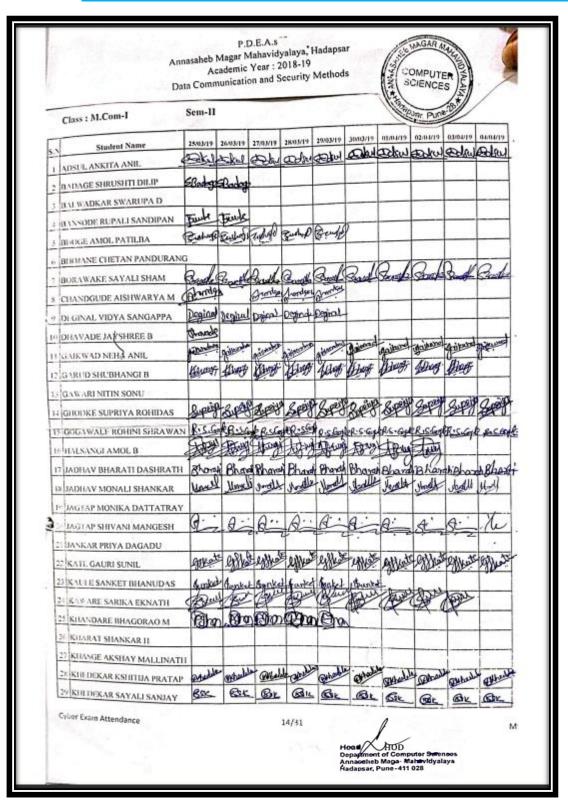

### Index 2018-2019

| Sr. | Name of Certificate Course/ Add on                     | No of    |                       |          |
|-----|--------------------------------------------------------|----------|-----------------------|----------|
| No. | Course                                                 | Students | Department            | Page No. |
| 1.  | Mushroom Cultivation                                   | 65       | Botany                | 3–18     |
| 2.  | Basic skills in Spoken English                         | 40       | English               | 19-25    |
| 3.  | ICT Course                                             | 40       | Hindi                 | 26-31    |
| 4.  | Aquarium Management                                    | 72       | Zoology               | 32-43    |
| 5.  | Income Tax Return E Filling                            | 30       | Commerce              | 44-47    |
| 6.  | Watershed Management Training<br>Sector                | 94       | Geography             | 48-58    |
| 7.  | Reform in banking sector                               | 60       | Commerce              | 59-85    |
| 8.  | System Testing                                         | 30       | Comp. Sci.            | 86-89    |
| 9.  | Digital marketing                                      | 31       | BBA                   | 90-96    |
| 10. | PCB Designing by                                       | 44       | Electronics           | 97-101   |
| 11. | <b>Human Rights Educations</b>                         | 95       | Political<br>Science  | 102-113  |
| 12. | Tally ERP 9 with GST                                   | 228      | Commerce              | 114-134  |
| 13. | Laboratory and Industrial Safety"                      | 45       | Chemistry             | 135-145  |
| 14. | Basic Science                                          | 76       | Phy., Math. and Stat. | 146-159  |
| 15. | Basic concept and analytical of genetics               | 67       | Microbiology          | 160-167  |
| 16. | Python programming                                     | 31       | Math's                | 168-172  |
| 17. | Yoga therapy                                           | 155      | Commerce              | 173-189  |
| 18. | cyber awareness                                        | 62       | BBA(CA)               | 190-197  |
| 19. | Atomic and Molecular Characterization Techniques       | 22       | Physics               | 198-203  |
| 20. | Plant Propagation techniques and<br>Nursery Management | 73       | Botany                | 204-212  |
| 21. | Vermiculture                                           | 44       | Zoology               | 213-226  |
| 22. | Data Communication and Security Methods                | 431      | Comp. Sci.            | 227-280  |
| 23. | Stress Management                                      | 30       | Psychology            | 281-284  |
| 24. | E-Commerce                                             | 25       | Commerce              | 285-288  |
| 25. | Child Psychology                                       | 17       | Psychology            | 289-293  |
| 26. | Simulation Software                                    | 23       | Comp. Sci.            | 294-298  |
| 27. | Martial Arts-Self Defense                              | 120      | Commerce              | 299-312  |
| 28. | Soap Making                                            | 93       | Chemistry             | 313-322  |
| 29. | Content Writing                                        | 47       | English               | 323-327  |
| 30. | Bhasha Anuvad (Language Translation)                   | 69       | Marathi               | 328-335  |
|     | Total Students                                         | 2259     |                       |          |