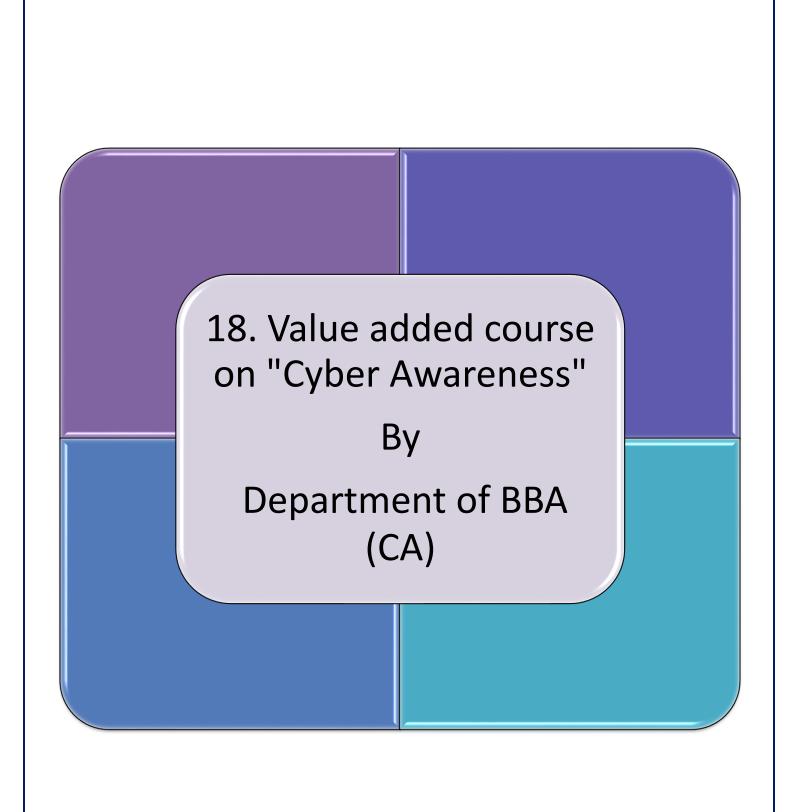

### Index 2018-2019

| Sr. | Name of Certificate Course/ Add on                     | No of    |                       |          |
|-----|--------------------------------------------------------|----------|-----------------------|----------|
| No. | Course                                                 | Students | Department            | Page No. |
| 1.  | Mushroom Cultivation                                   | 65       | Botany                | 3–18     |
| 2.  | Basic skills in Spoken English                         | 40       | English               | 19-25    |
| 3.  | ICT Course                                             | 40       | Hindi                 | 26-31    |
| 4.  | Aquarium Management                                    | 72       | Zoology               | 32-43    |
| 5.  | Income Tax Return E Filling                            | 30       | Commerce              | 44-47    |
| 6.  | Watershed Management Training<br>Sector                | 94       | Geography             | 48-58    |
| 7.  | Reform in banking sector                               | 60       | Commerce              | 59-85    |
| 8.  | System Testing                                         | 30       | Comp. Sci.            | 86-89    |
| 9.  | Digital marketing                                      | 31       | BBA                   | 90-96    |
| 10. | PCB Designing by                                       | 44       | Electronics           | 97-101   |
| 11. | <b>Human Rights Educations</b>                         | 95       | Political<br>Science  | 102-113  |
| 12. | Tally ERP 9 with GST                                   | 228      | Commerce              | 114-134  |
| 13. | Laboratory and Industrial Safety"                      | 45       | Chemistry             | 135-145  |
| 14. | Basic Science                                          | 76       | Phy., Math. and Stat. | 146-159  |
| 15. | Basic concept and analytical of genetics               | 67       | Microbiology          | 160-167  |
| 16. | Python programming                                     | 31       | Math's                | 168-172  |
| 17. | Yoga therapy                                           | 155      | Commerce              | 173-189  |
| 18. | cyber awareness                                        | 62       | BBA(CA)               | 190-197  |
| 19. | Atomic and Molecular Characterization Techniques       | 22       | Physics               | 198-203  |
| 20. | Plant Propagation techniques and<br>Nursery Management | 73       | Botany                | 204-212  |
| 21. | Vermiculture                                           | 44       | Zoology               | 213-226  |
| 22. | Data Communication and Security Methods                | 431      | Comp. Sci.            | 227-280  |
| 23. | Stress Management                                      | 30       | Psychology            | 281-284  |
| 24. | E-Commerce                                             | 25       | Commerce              | 285-288  |
| 25. | Child Psychology                                       | 17       | Psychology            | 289-293  |
| 26. | Simulation Software                                    | 23       | Comp. Sci.            | 294-298  |
| 27. | Martial Arts-Self Defense                              | 120      | Commerce              | 299-312  |
| 28. | Soap Making                                            | 93       | Chemistry             | 313-322  |
| 29. | Content Writing                                        | 47       | English               | 323-327  |
| 30. | Bhasha Anuvad (Language Translation)                   | 69       | Marathi               | 328-335  |
|     | Total Students                                         | 2259     |                       |          |