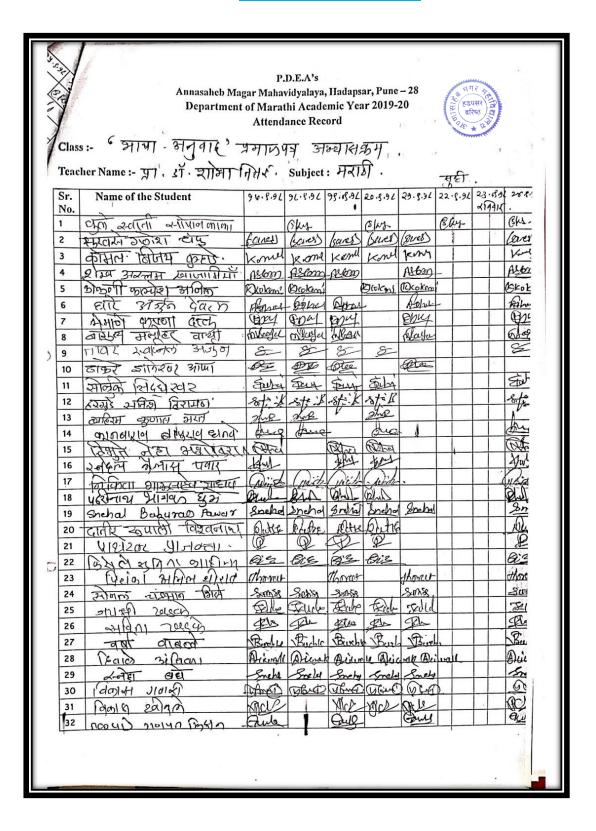

MAROTI       |
| 29    | BADHE SNEHA SHARAD         |
| 30    | VIBHUTE NEHA ASHOKRAO      |
| 31    | KAMBLE AMIT KALURAM        |
| 32    | WABLE VARSHA BALASAHEB     |
| 33    | HIWALE AMBIKA DASHRATH     |
|       |                            |
| 34    | GHULE SWATI SOPANKAKA      |
| 35    | HARGUDE SATISH HIRAMAN     |
| 36    | BHISE PRANALI GANPAT       |
| 37    | NIKUDE RUTUJA PRAKASHRAO   |
| 38    | ABHANG SWATI PANDURANG     |
| 39    | NATU SHARDA UTTAM          |
| 40    | DHANDE RAJENDRA SOPAN      |
| 41    | BHANGARE AKSHAY DAMU       |
| 42    | GAVARI VIKAS NATHU         |

### Student List (69) Bhasha Anuvad





Tiles

(Co-ordinater)

Head of Department

### Attendance (69) Bhasha Anuvad



### Attendance (69) Bhasha Anuvad



### Attendance (69)

#### Bhasha Anuvad



### Attendance (69) Bhasha Anuvad



## Certificate Bhasha Anuvad