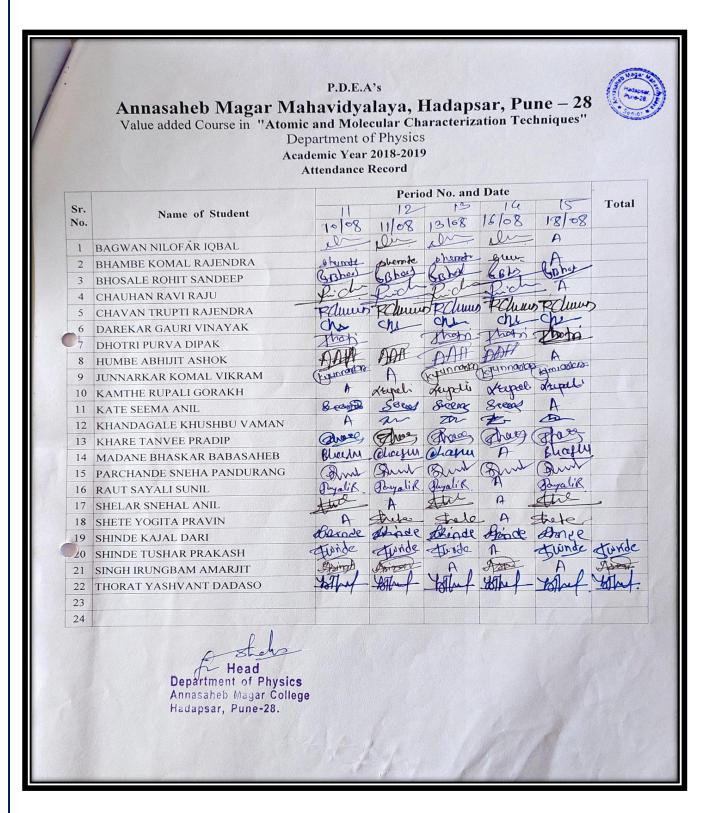

### Index 2018-2019

| Sr. | Name of Certificate Course/ Add on                     | No of    |                       |          |
|-----|--------------------------------------------------------|----------|-----------------------|----------|
| No. | Course                                                 | Students | Department            | Page No. |
| 1.  | Mushroom Cultivation                                   | 65       | Botany                | 3–18     |
| 2.  | Basic skills in Spoken English                         | 40       | English               | 19-25    |
| 3.  | ICT Course                                             | 40       | Hindi                 | 26-31    |
| 4.  | Aquarium Management                                    | 72       | Zoology               | 32-43    |
| 5.  | Income Tax Return E Filling                            | 30       | Commerce              | 44-47    |
| 6.  | Watershed Management Training<br>Sector                | 94       | Geography             | 48-58    |
| 7.  | Reform in banking sector                               | 60       | Commerce              | 59-85    |
| 8.  | System Testing                                         | 30       | Comp. Sci.            | 86-89    |
| 9.  | Digital marketing                                      | 31       | BBA                   | 90-96    |
| 10. | PCB Designing by                                       | 44       | Electronics           | 97-101   |
| 11. | <b>Human Rights Educations</b>                         | 95       | Political<br>Science  | 102-113  |
| 12. | Tally ERP 9 with GST                                   | 228      | Commerce              | 114-134  |
| 13. | Laboratory and Industrial Safety"                      | 45       | Chemistry             | 135-145  |
| 14. | Basic Science                                          | 76       | Phy., Math. and Stat. | 146-159  |
| 15. | Basic concept and analytical of genetics               | 67       | Microbiology          | 160-167  |
| 16. | Python programming                                     | 31       | Math's                | 168-172  |
| 17. | Yoga therapy                                           | 155      | Commerce              | 173-189  |
| 18. | cyber awareness                                        | 62       | BBA(CA)               | 190-197  |
| 19. | Atomic and Molecular Characterization Techniques       | 22       | Physics               | 198-203  |
| 20. | Plant Propagation techniques and<br>Nursery Management | 73       | Botany                | 204-212  |
| 21. | Vermiculture                                           | 44       | Zoology               | 213-226  |
| 22. | Data Communication and Security Methods                | 431      | Comp. Sci.            | 227-280  |
| 23. | Stress Management                                      | 30       | Psychology            | 281-284  |
| 24. | E-Commerce                                             | 25       | Commerce              | 285-288  |
| 25. | Child Psychology                                       | 17       | Psychology            | 289-293  |
| 26. | Simulation Software                                    | 23       | Comp. Sci.            | 294-298  |
| 27. | Martial Arts-Self Defense                              | 120      | Commerce              | 299-312  |
| 28. | Soap Making                                            | 93       | Chemistry             | 313-322  |
| 29. | Content Writing                                        | 47       | English               | 323-327  |
| 30. | Bhasha Anuvad (Language Translation)                   | 69       | Marathi               | 328-335  |
|     | Total Students                                         | 2259     |                       |          |