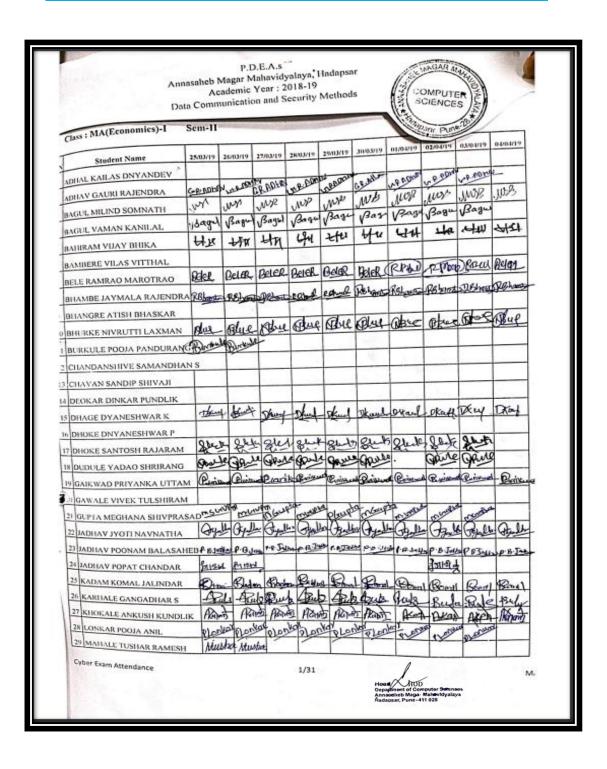

### Index 2018-2019

| Sr. | Name of Certificate Course/ Add on                     | No of    |                       |          |
|-----|--------------------------------------------------------|----------|-----------------------|----------|
| No. | Course                                                 | Students | Department            | Page No. |
| 1.  | Mushroom Cultivation                                   | 65       | Botany                | 3–18     |
| 2.  | Basic skills in Spoken English                         | 40       | English               | 19-25    |
| 3.  | ICT Course                                             | 40       | Hindi                 | 26-31    |
| 4.  | Aquarium Management                                    | 72       | Zoology               | 32-43    |
| 5.  | Income Tax Return E Filling                            | 30       | Commerce              | 44-47    |
| 6.  | Watershed Management Training<br>Sector                | 94       | Geography             | 48-58    |
| 7.  | Reform in banking sector                               | 60       | Commerce              | 59-85    |
| 8.  | System Testing                                         | 30       | Comp. Sci.            | 86-89    |
| 9.  | Digital marketing                                      | 31       | BBA                   | 90-96    |
| 10. | PCB Designing by                                       | 44       | Electronics           | 97-101   |
| 11. | <b>Human Rights Educations</b>                         | 95       | Political<br>Science  | 102-113  |
| 12. | Tally ERP 9 with GST                                   | 228      | Commerce              | 114-134  |
| 13. | Laboratory and Industrial Safety"                      | 45       | Chemistry             | 135-145  |
| 14. | Basic Science                                          | 76       | Phy., Math. and Stat. | 146-159  |
| 15. | Basic concept and analytical of genetics               | 67       | Microbiology          | 160-167  |
| 16. | Python programming                                     | 31       | Math's                | 168-172  |
| 17. | Yoga therapy                                           | 155      | Commerce              | 173-189  |
| 18. | cyber awareness                                        | 62       | BBA(CA)               | 190-197  |
| 19. | Atomic and Molecular Characterization Techniques       | 22       | Physics               | 198-203  |
| 20. | Plant Propagation techniques and<br>Nursery Management | 73       | Botany                | 204-212  |
| 21. | Vermiculture                                           | 44       | Zoology               | 213-226  |
| 22. | Data Communication and Security Methods                | 431      | Comp. Sci.            | 227-280  |
| 23. | Stress Management                                      | 30       | Psychology            | 281-284  |
| 24. | E-Commerce                                             | 25       | Commerce              | 285-288  |
| 25. | Child Psychology                                       | 17       | Psychology            | 289-293  |
| 26. | Simulation Software                                    | 23       | Comp. Sci.            | 294-298  |
| 27. | Martial Arts-Self Defense                              | 120      | Commerce              | 299-312  |
| 28. | Soap Making                                            | 93       | Chemistry             | 313-322  |
| 29. | Content Writing                                        | 47       | English               | 323-327  |
| 30. | Bhasha Anuvad (Language Translation)                   | 69       | Marathi               | 328-335  |
|     | Total Students                                         | 2259     |                       |          |