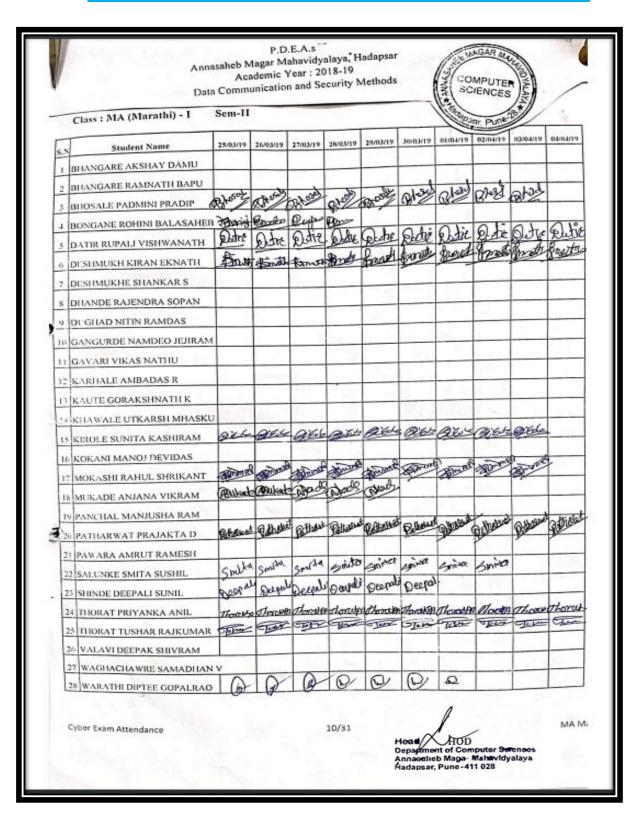

### Index 2018-2019

| Sr. | Name of Certificate Course/ Add on                     | No of    |                       |          |
|-----|--------------------------------------------------------|----------|-----------------------|----------|
| No. | Course                                                 | Students | Department            | Page No. |
| 1.  | Mushroom Cultivation                                   | 65       | Botany                | 3–18     |
| 2.  | Basic skills in Spoken English                         | 40       | English               | 19-25    |
| 3.  | ICT Course                                             | 40       | Hindi                 | 26-31    |
| 4.  | Aquarium Management                                    | 72       | Zoology               | 32-43    |
| 5.  | Income Tax Return E Filling                            | 30       | Commerce              | 44-47    |
| 6.  | Watershed Management Training<br>Sector                | 94       | Geography             | 48-58    |
| 7.  | Reform in banking sector                               | 60       | Commerce              | 59-85    |
| 8.  | System Testing                                         | 30       | Comp. Sci.            | 86-89    |
| 9.  | Digital marketing                                      | 31       | BBA                   | 90-96    |
| 10. | PCB Designing by                                       | 44       | Electronics           | 97-101   |
| 11. | <b>Human Rights Educations</b>                         | 95       | Political<br>Science  | 102-113  |
| 12. | Tally ERP 9 with GST                                   | 228      | Commerce              | 114-134  |
| 13. | Laboratory and Industrial Safety"                      | 45       | Chemistry             | 135-145  |
| 14. | Basic Science                                          | 76       | Phy., Math. and Stat. | 146-159  |
| 15. | Basic concept and analytical of genetics               | 67       | Microbiology          | 160-167  |
| 16. | Python programming                                     | 31       | Math's                | 168-172  |
| 17. | Yoga therapy                                           | 155      | Commerce              | 173-189  |
| 18. | cyber awareness                                        | 62       | BBA(CA)               | 190-197  |
| 19. | Atomic and Molecular Characterization Techniques       | 22       | Physics               | 198-203  |
| 20. | Plant Propagation techniques and<br>Nursery Management | 73       | Botany                | 204-212  |
| 21. | Vermiculture                                           | 44       | Zoology               | 213-226  |
| 22. | Data Communication and Security Methods                | 431      | Comp. Sci.            | 227-280  |
| 23. | Stress Management                                      | 30       | Psychology            | 281-284  |
| 24. | E-Commerce                                             | 25       | Commerce              | 285-288  |
| 25. | Child Psychology                                       | 17       | Psychology            | 289-293  |
| 26. | Simulation Software                                    | 23       | Comp. Sci.            | 294-298  |
| 27. | Martial Arts-Self Defense                              | 120      | Commerce              | 299-312  |
| 28. | Soap Making                                            | 93       | Chemistry             | 313-322  |
| 29. | Content Writing                                        | 47       | English               | 323-327  |
| 30. | Bhasha Anuvad (Language Translation)                   | 69       | Marathi               | 328-335  |
|     | Total Students                                         | 2259     |                       |          |