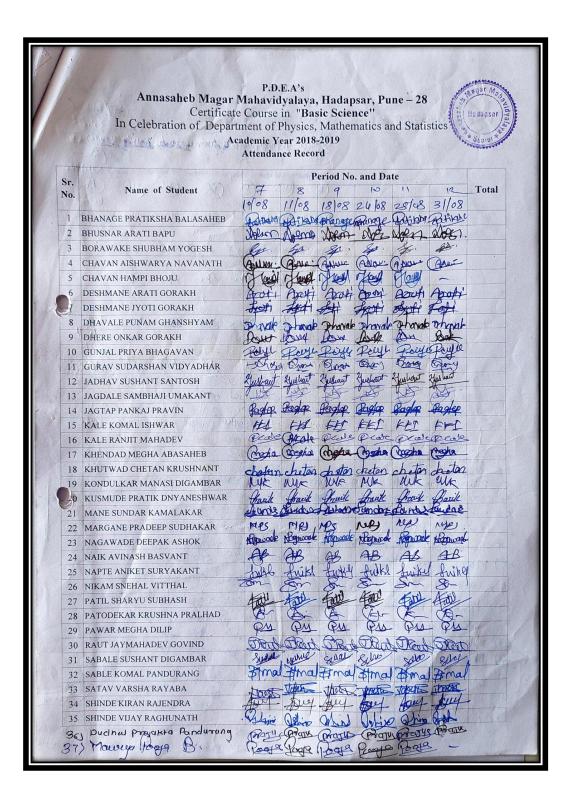

ONKAR GORAKH 9 10 GUNJAL PRIYA BHAGAVAN GURAV SUDARSHAN VIDYADHAR JADHAV SUSHANT SANTOSH JAGDALE SAMBHAJI UMAKANT JAGTAP PANKAJ PRAVIN 14 KALE KOMAL ISHWAR KALE RANJIT MAHADEV 17 KHENDAD MEGHA ABASAHEB KHUTWAD CHETAN KRUSHNANT 18 KONDULKAR MANASI DIGAMBAR KUSMUDE PRATIK DNYANESHWAR MANE SUNDAR KAMALAKAR 22 MARGANE PRADEEP SUDHAKAR 23 NAGAWADE DEEPAK ASHOK NAIK AVINASH BASVANT 25 NAPTE ANIKET SURYAKANT NIKAM SNEHAL VITTHAL 26 27 PATIL SHARYU SUBHASH PATODEKAR KRUSHNA PRALHAD PAWAR MEGHA DILIP RAUT JAYMAHADEV GOVIND 31 SABALE SUSHANT DIGAMBAR SABLE KOMAL PANDURANG 33 SATAV VARSHA RAYABA SHINDE KIRAN RAJENDRA 34 SHINDE VIJAY RAGHUNATH SHITOLE ROHIT DNYANDEV 37 UKARANDE SUSHMA VINOD 38 WABALE RAHUL RAJENDRA 39 WAGHULE SUPRIYA SANJAY BURDE KIRTI SUNIL

# Student List (76) Basic Science























# Certificate Basic Science



**Pune District Education Association's** 

#### ANNASAHEB MAGAR MAHAVIDYALAYA,

Hadapsar, Pune – 411028.

**Department of Physics, Mathematics and Statistics** 

Certificate Course in

"Basic Science"

This is to Certify that Naik Avinash Basvant of F.Y.B.Sc has participated in "Basic Science"

Certificate Course organized by Department of Physics, Mathematics and Statistics on 20/07/2018 to 08/12/2018 Feb. 2021 held at P.D.E.A.'s Annasaheb Magar Mahavidyalaya, Hadapsar, Pune.

& alin

**HOD Physics** 

Me

**HOD Mathematics** 

5

**HOD Statistics** 

mmmi &

Dr. Pandit N. Shelke
Principal











#### Attendance (67)

#### **Basic concept and analytical study of Genetics**



#### Attendance (67)

#### **Basic concept and analytical stud