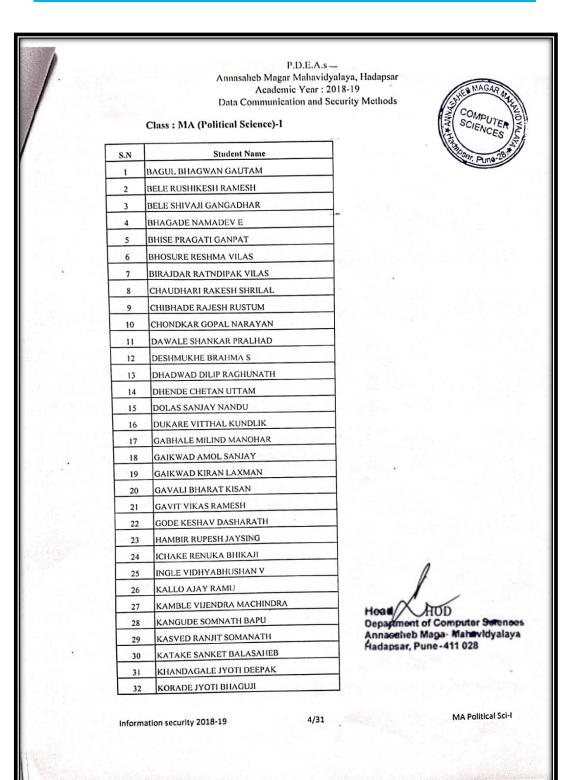

Magar Mahavidyalaya, Hadapsar Academic Year : 2018-19 Data Communication and Security Methods

Class: MA (Hindi)-I

| S.N | Student Name             |  |
|-----|--------------------------|--|
| 1   | BHANGARE GORAKH B        |  |
| 2   | BHOYE PRAKASH JAYRAM     |  |
| 3   | BIRAJDAR POONAM P        |  |
| 4   | CHATURVEDI VANDANA S     |  |
| 5   | CHOUDHARI RUPALI SUBHASH |  |
| 6   | DESHMUKH KAVITA T        |  |
| 7   | GAIKWAD ARCHANA SHIVAJI  |  |
| 8   | NISAL REKHA RUSHIKESH    |  |
| 9   | SAWANT KARISHMA RAJU     |  |
| 10  | SHAIKH MOIZ TAIMUR       |  |
| 11  | TENGALE NIKITA SUBHASH   |  |
| 12  | TRIPATHI KANYA V         |  |



Head HOD
Department of Computer Serences
Annacetieb Maga- Mahavidyalaya
Hadapsar, Pune-411 028

Information security 2018-19

8/31

MA Hindi-l

















































# **Certificate Data Communication and Security Methods**





# Student list (30) Stress Management

**Pune District Education Association's** 

#### Annasaheb Magar Mahavidyalaya, Hadapsar

Hadapsar, Pune – 411028

#### Department of Psychology Stress Management Certificate Course Academic Year 2018-2019



| SR.NO. | Students Name            | CLASS   |
|--------|--------------------------|---------|
| 1.     | GAIKWAD KESHAV SHRINIVAS | S.Y.B.A |
| 2.     | AWHALE PRATIMA D         | S.Y.B.A |
| 3.     | MAGE MINAKSHI V          | S.Y.B.A |
| 4.     | KOLPE PAYAL B            | S.Y.B.A |
| 5.     | KURHADE TEJAL S          | S.Y.B.A |
| 6.     | MUTHE POOJA S            | S.Y.B.A |
| 7.     | SHAIKH PAKIJA I          | S.Y.B.A |
| 8.     | PA