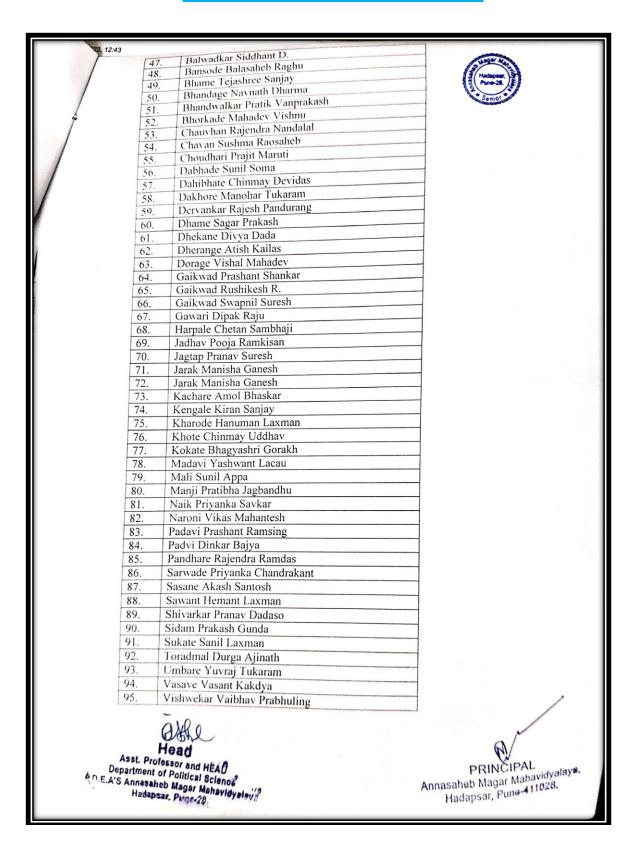

harad Arun           | _       |
| 37.                | Pudo Vilas Birsu              | -       |
| 38.                | Raut Fulwanti Motya           | -       |
| 39.                |                               | -       |
| <del>39.</del> 40. | Shrirame Vaibhao Vasanta      |         |
| THE RESERVE        | Vale Keshav Hiraman           | -       |
| 41.                | Valvi Manindarsing Mohanlal   | entri's |
| 42.                | Vasave Kiran Bijya            |         |
| 43.                | Wadhave Sughanda Sahebrao     | -       |
| 44.                | Yede Akshay Balkrushna        | -       |
| 45.                | Adhawade Hemant Uttam         | April 1 |
| 46.                | Ahiwale Ankita Bhagwat        |         |

### **Student List (95) Human Rights Educations**



















## Certificate Human Rights Education



# Pune District Education Association's ANNASAHEB MAGAR MAHAVIDYALAYA, Hadapsar, Pune – 411028 Maharashtra (INDIA)

#### Certificate Course on

Introduction to Human Rights and Duties

#### CERTIFICATE

This is certify that Mr PAWAR PARNAV ASHOK has participated in certificate Course on

Human Right and Education by Department of Political Sciences

by Annasaheb Magar Mahavidyalaya, Hadapsar Pune - 411028 on 15/01/19 to 21/02/19

rdinator

HOD



#### Mahavidyalaya, Hadapsar, Pune-28 Department of Commerce & Research Centre Certificate course Name :- Tally ERP



#### 2018-2019

| Sr.No. | Name of Student         |
|--------|-------------------------|
| 1.     | Bunde Vaishnavi R.      |
| 2.     | Jadhav Sayali Utam      |
| 3.