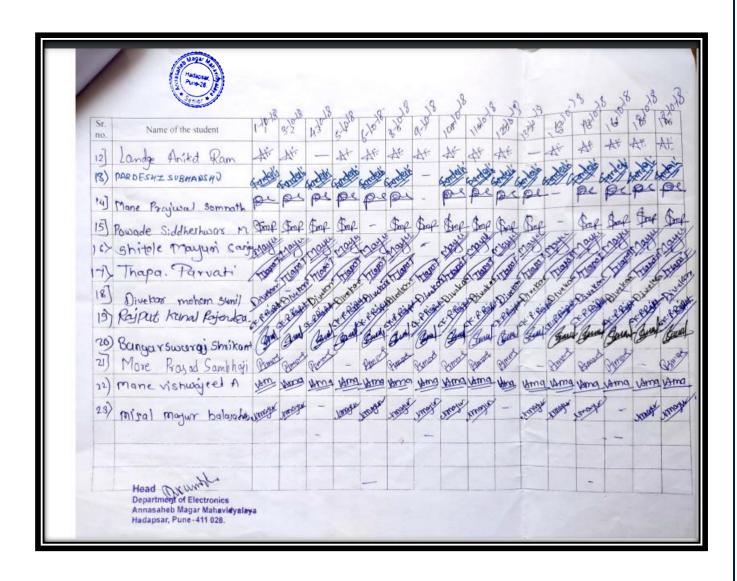

## Student List (79) Mushroom Cultivation

#### P.D.E.A's Annasaheb Magar Mahavidyalaya, Hadapsar. Pune 411028

### Department Of Botany Year 2018-2019

#### Certificate Course in Mushroom Cultivation.

| Sr. No. | Names of the students     |
|---------|---------------------------|
| 1.      | Shewale Gayatri Tanaji    |
| 2.      | Shinde Anuja Arvind       |
| 3.      | Kamthe Ishwari Somnath    |
| 4.      | Javalkar Akash Anil       |
| 5.      | Ghule Harshada Sandeep    |
| 6.      | Magar Aishwarya Jayawant  |
| 7.      | Dhage Shweta Ramesh       |
| 8.      | Dharne Reshma S.          |
| 9.      | Rutuja Kute Suresh        |
| 10.     | Nawale Priti Vitthal      |
| 11.     | Raut Radha Chandrasen     |
| 12.     | Kambale Rutuja Sunil      |
| 13.     | Gupta Priyanka Rambabu    |
| 14.     | Mane Rutuja Prakash       |
| 15.     | Lokhande Sujata Raghunath |
| 16.     | Gehlot Varsha Ogarram     |
| 17.     | Mane Mayuri Laxman        |
| 18.     | Dange Namrata Dattatraya  |
| 19.     | Pawar Richa Sanjay        |
| 20.     | Bagade Komal Suresh       |
| 21.     | Dudhal Prajakta Pandurang |
| 22.     | Maurya Pooja Basantlal    |
| 23.     | Shitole Shital Yashvant   |
| 24.     | Shitole Pranali Sunil     |
| 25.     | Bhandwalkar Kajal Bapu    |