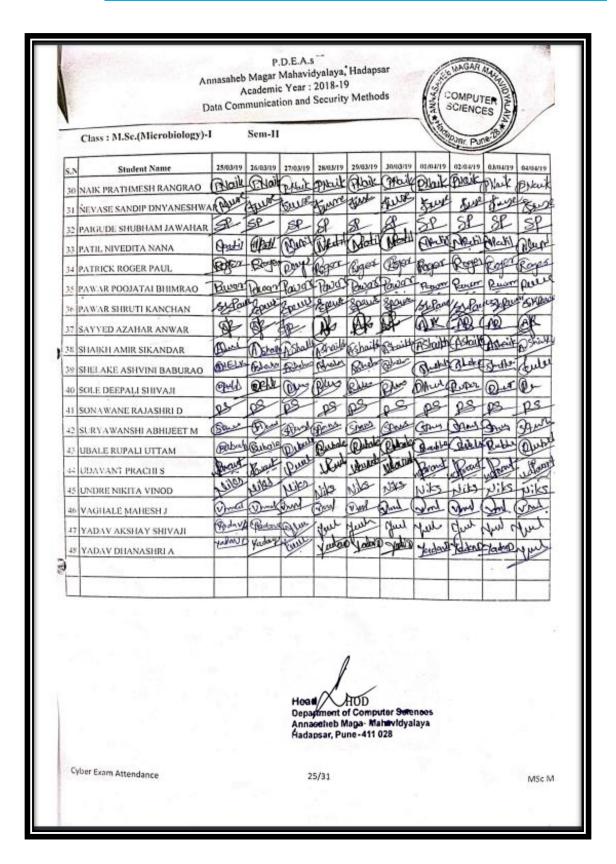

### Index 2018-2019

| Sr. | Name of Certificate Course/ Add on                     | No of    |                       |          |
|-----|--------------------------------------------------------|----------|-----------------------|----------|
| No. | Course                                                 | Students | Department            | Page No. |
| 1.  | Mushroom Cultivation                                   | 65       | Botany                | 3–18     |
| 2.  | Basic skills in Spoken English                         | 40       | English               | 19-25    |
| 3.  | ICT Course                                             | 40       | Hindi                 | 26-31    |
| 4.  | Aquarium Management                                    | 72       | Zoology               | 32-43    |
| 5.  | Income Tax Return E Filling                            | 30       | Commerce              | 44-47    |
| 6.  | Watershed Management Training<br>Sector                | 94       | Geography             | 48-58    |
| 7.  | Reform in banking sector                               | 60       | Commerce              | 59-85    |
| 8.  | System Testing                                         | 30       | Comp. Sci.            | 86-89    |
| 9.  | Digital marketing                                      | 31       | BBA                   | 90-96    |
| 10. | PCB Designing by                                       | 44       | Electronics           | 97-101   |
| 11. | <b>Human Rights Educations</b>                         | 95       | Political<br>Science  | 102-113  |
| 12. | Tally ERP 9 with GST                                   | 228      | Commerce              | 114-134  |
| 13. | Laboratory and Industrial Safety"                      | 45       | Chemistry             | 135-145  |
| 14. | Basic Science                                          | 76       | Phy., Math. and Stat. | 146-159  |
| 15. | Basic concept and analytical of genetics               | 67       | Microbiology          | 160-167  |
| 16. | Python programming                                     | 31       | Math's                | 168-172  |
| 17. | Yoga therapy                                           | 155      | Commerce              | 173-189  |
| 18. | cyber awareness                                        | 62       | BBA(CA)               | 190-197  |
| 19. | Atomic and Molecular Characterization Techniques       | 22       | Physics               | 198-203  |
| 20. | Plant Propagation techniques and<br>Nursery Management | 73       | Botany                | 204-212  |
| 21. | Vermiculture                                           | 44       | Zoology               | 213-226  |
| 22. | Data Communication and Security Methods                | 431      | Comp. Sci.            | 227-280  |
| 23. | Stress Management                                      | 30       | Psychology            | 281-284  |
| 24. | E-Commerce                                             | 25       | Commerce              | 285-288  |
| 25. | Child Psychology                                       | 17       | Psychology            | 289-293  |
| 26. | Simulation Software                                    | 23       | Comp. Sci.            | 294-298  |
| 27. | Martial Arts-Self Defense                              | 120      | Commerce              | 299-312  |
| 28. | Soap Making                                            | 93       | Chemistry             | 313-322  |
| 29. | Content Writing                                        | 47       | English               | 323-327  |
| 30. | Bhasha Anuvad (Language Translation)                   | 69       | Marathi               | 328-335  |
|     | Total Students                                         | 2259     |                       |          |