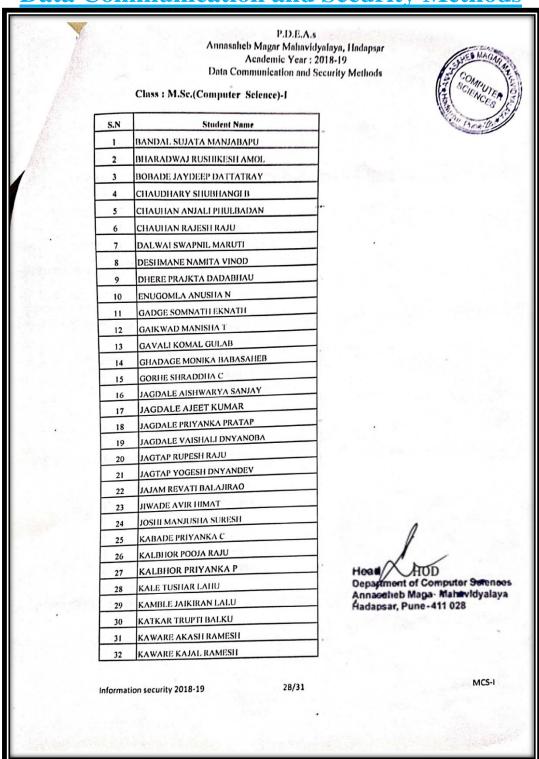

### Index 2018-2019

| Sr. | Name of Certificate Course/ Add on                     | No of    |                       |          |
|-----|--------------------------------------------------------|----------|-----------------------|----------|
| No. | Course                                                 | Students | Department            | Page No. |
| 1.  | Mushroom Cultivation                                   | 65       | Botany                | 3–18     |
| 2.  | Basic skills in Spoken English                         | 40       | English               | 19-25    |
| 3.  | ICT Course                                             | 40       | Hindi                 | 26-31    |
| 4.  | Aquarium Management                                    | 72       | Zoology               | 32-43    |
| 5.  | Income Tax Return E Filling                            | 30       | Commerce              | 44-47    |
| 6.  | Watershed Management Training<br>Sector                | 94       | Geography             | 48-58    |
| 7.  | Reform in banking sector                               | 60       | Commerce              | 59-85    |
| 8.  | System Testing                                         | 30       | Comp. Sci.            | 86-89    |
| 9.  | Digital marketing                                      | 31       | BBA                   | 90-96    |
| 10. | PCB Designing by                                       | 44       | Electronics           | 97-101   |
| 11. | <b>Human Rights Educations</b>                         | 95       | Political<br>Science  | 102-113  |
| 12. | Tally ERP 9 with GST                                   | 228      | Commerce              | 114-134  |
| 13. | Laboratory and Industrial Safety"                      | 45       | Chemistry             | 135-145  |
| 14. | Basic Science                                          | 76       | Phy., Math. and Stat. | 146-159  |
| 15. | Basic concept and analytical of genetics               | 67       | Microbiology          | 160-167  |
| 16. | Python programming                                     | 31       | Math's                | 168-172  |
| 17. | Yoga therapy                                           | 155      | Commerce              | 173-189  |
| 18. | cyber awareness                                        | 62       | BBA(CA)               | 190-197  |
| 19. | Atomic and Molecular Characterization Techniques       | 22       | Physics               | 198-203  |
| 20. | Plant Propagation techniques and<br>Nursery Management | 73       | Botany                | 204-212  |
| 21. | Vermiculture                                           | 44       | Zoology               | 213-226  |
| 22. | Data Communication and Security Methods                | 431      | Comp. Sci.            | 227-280  |
| 23. | Stress Management                                      | 30       | Psychology            | 281-284  |
| 24. | E-Commerce                                             | 25       | Commerce              | 285-288  |
| 25. | Child Psychology                                       | 17       | Psychology            | 289-293  |
| 26. | Simulation Software                                    | 23       | Comp. Sci.            | 294-298  |
| 27. | Martial Arts-Self Defense                              | 120      | Commerce              | 299-312  |
| 28. | Soap Making                                            | 93       | Chemistry             | 313-322  |
| 29. | Content Writing                                        | 47       | English               | 323-327  |
| 30. | Bhasha Anuvad (Language Translation)                   | 69       | Marathi               | 328-335  |
|     | Total Students                                         | 2259     |                       |          |