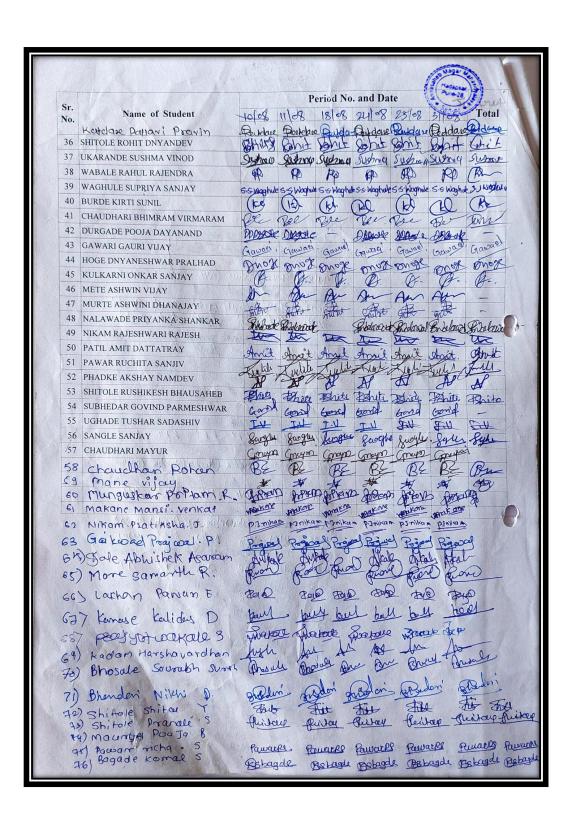

NKAR GORAKH 9 10 GUNJAL PRIYA BHAGAVAN GURAV SUDARSHAN VIDYADHAR JADHAV SUSHANT SANTOSH JAGDALE SAMBHAJI UMAKANT JAGTAP PANKAJ PRAVIN 14 KALE KOMAL ISHWAR KALE RANJIT MAHADEV 17 KHENDAD MEGHA ABASAHEB KHUTWAD CHETAN KRUSHNANT 18 KONDULKAR MANASI DIGAMBAR KUSMUDE PRATIK DNYANESHWAR MANE SUNDAR KAMALAKAR 22 MARGANE PRADEEP SUDHAKAR 23 NAGAWADE DEEPAK ASHOK NAIK AVINASH BASVANT 25 NAPTE ANIKET SURYAKANT NIKAM SNEHAL VITTHAL 26 27 PATIL SHARYU SUBHASH PATODEKAR KRUSHNA PRALHAD PAWAR MEGHA DILIP RAUT JAYMAHADEV GOVIND 31 SABALE SUSHANT DIGAMBAR SABLE KOMAL PANDURANG 33 SATAV VARSHA RAYABA SHINDE KIRAN RAJENDRA 34 SHINDE VIJAY RAGHUNATH SHITOLE ROHIT DNYANDEV 37 UKARANDE SUSHMA VINOD 38 WABALE RAHUL RAJENDRA 39 WAGHULE SUPRIYA SANJAY BURDE KIRTI SUNIL

# Student List (76) Basic Science























# Certificate Basic Science



**Pune District Education Association's** 

#### ANNASAHEB MAGAR MAHAVIDYALAYA,

Hadapsar, Pune – 411028.

**Department of Physics, Mathematics and Statistics** 

Certificate Course in

"Basic Science"

This is to Certify that Naik Avinash Basvant of F.Y.B.Sc has participated in "Basic Science"

Certificate Course organized by Department of Physics, Mathematics and Statistics on 20/07/2018 to 08/12/2018 Feb. 2021 held at P.D.E.A.'s Annasaheb Magar Mahavidyalaya, Hadapsar, Pune.

& alin

**HOD Physics** 

Me

**HOD Mathematics** 

5

**HOD Statistics** 

mmmi &

Dr. Pandit N. Shelke
Principal











#### Attendance (67)

#### **Basic concept and analytical study of Genetics**



#### Attendance (67)

#### **Basic concept and analytical study